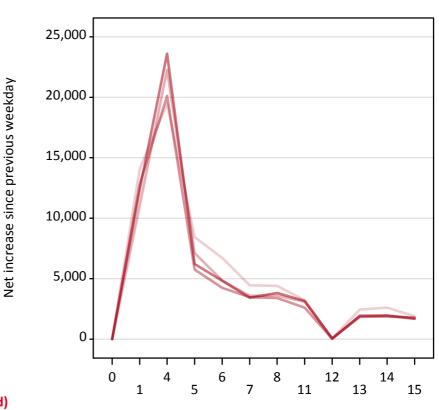

# A.18 All Placed: Daily net change (from England)

Net increase since previous weekday (2015 cycle up to A level results day)

| 2011 |
|------|
| 2012 |
| 2013 |
| 2014 |
| 2015 |

#### A.19 All Placed: Daily net change (from England)

| Applicant status, days since A level results day |    | 2011   | 2012   | 2013   | 2014   | 2015 |
|--------------------------------------------------|----|--------|--------|--------|--------|------|
| All Placed                                       | 0  | 0      | 0      | 0      | 0      | 0    |
|                                                  | 1  | 14,070 | 11,050 | 12,810 | 12,380 |      |
|                                                  | 4  | 19,480 | 22,270 | 20,120 | 23,620 |      |
|                                                  | 5  | 8,440  | 7,120  | 5,750  | 6,220  |      |
|                                                  | 6  | 6,730  | 4,860  | 4,240  | 4,830  |      |
|                                                  | 7  | 4,460  | 3,580  | 3,470  | 3,420  |      |
|                                                  | 8  | 4,410  | 3,610  | 3,400  | 3,830  |      |
|                                                  | 11 | 3,230  | 3,090  | 2,610  | 3,160  |      |
|                                                  | 12 | 80     | 70     | 30     | 50     |      |
|                                                  | 13 | 2,440  | 1,820  | 1,880  | 1,940  |      |
|                                                  | 14 | 2,600  | 1,950  | 1,860  | 1,960  |      |
|                                                  | 15 | 1,890  | 1,730  | 1,780  | 1,680  |      |