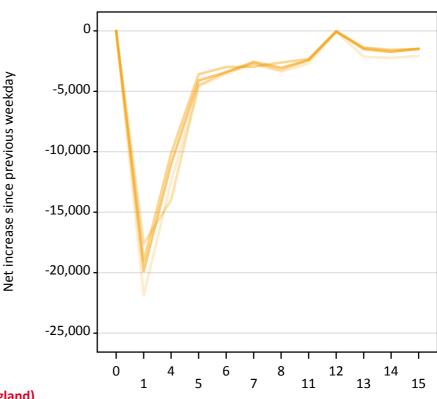

## A.22 Holding Offer: Daily net change (from England)

Net increase since previous weekday (2015 cycle up to A level results day)

| 2011 |
|------|
| 2012 |
| 2013 |
| 2014 |
| 2015 |

#### A.23 Holding Offer: Daily net change (from England)

| Applicant status, days since A level results day |    | 2011    | 2012    | 2013    | 2014    | 2015 |
|--------------------------------------------------|----|---------|---------|---------|---------|------|
|                                                  | 0  | 0       | 0       | 0       | 0       | 0    |
|                                                  | 1  | -21,870 | -17,610 | -19,020 | -19,850 |      |
|                                                  | 4  | -12,470 | -13,990 | -10,150 | -11,010 |      |
|                                                  | 5  | -4,580  | -4,500  | -3,590  | -4,110  |      |
|                                                  | 6  | -3,570  | -3,390  | -3,000  | -3,430  |      |
|                                                  | 7  | -2,730  | -2,690  | -2,970  | -2,570  |      |
|                                                  | 8  | -3,380  | -3,250  | -2,620  | -3,070  |      |
|                                                  | 11 | -2,710  | -2,410  | -2,330  | -2,430  |      |
|                                                  | 12 | -90     | -90     | -40     | -50     |      |
|                                                  | 13 | -2,140  | -1,410  | -1,390  | -1,530  |      |
|                                                  | 14 | -2,240  | -1,680  | -1,570  | -1,760  |      |
|                                                  | 15 | -2,070  | -1,520  | -1,500  | -1,470  |      |