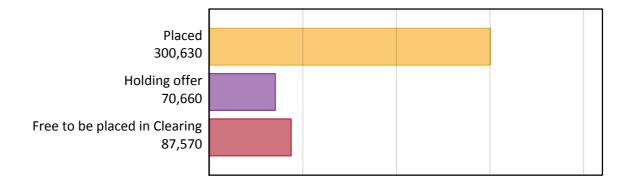

#### A.2 Summary of applicants who are placed, holding offers or free to be placed in Clearing (England )

**UC**AS

#### A.1 Applicants by type and status from England, 2015 cycle

| Applicant type     | Status                        | 2015    |
|--------------------|-------------------------------|---------|
| Main scheme        | Placed (Clearing)             | 2,060   |
|                    | Placed (Adjustment)           | 0       |
|                    | Placed (Firm)                 | 265,990 |
|                    | Placed (Insurance)            | 22,840  |
|                    | Placed (Other)                | 8,180   |
|                    | Holding offer                 | 70,660  |
|                    | Free to be placed in Clearing | 87,570  |
| Direct to Clearing | Placed (Direct to Clearing)   | 1,560   |
|                    | Other (Direct to Clearing)    | 6,590   |
| All applicants     | Placed                        | 300,630 |