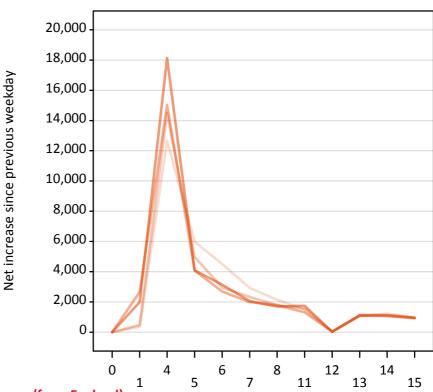

# A.18 All Placed: Daily net change (from England)

Net increase since previous weekday (2015 cycle up to A level results day)

| 2011 |
|------|
| 2012 |
| 2013 |
| 2014 |
| 2015 |

#### A.19 All Placed: Daily net change (from England)

| Applicant status, days since A level results day |    | 2011   | 2012   | 2013   | 2014   | 2015 |
|--------------------------------------------------|----|--------|--------|--------|--------|------|
| All Placed                                       | 0  | 0      | 0      | 0      | 0      | 0    |
|                                                  | 1  | 14,070 | 11,050 | 12,810 | 12,380 |      |
|                                                  | 4  | 19,480 | 22,270 | 20,120 | 23,620 |      |
|                                                  | 5  | 8,440  | 7,120  | 5,750  | 6,220  |      |
|                                                  | 6  | 6,730  | 4,860  | 4,240  | 4,830  |      |
|                                                  | 7  | 4,460  | 3,580  | 3,470  | 3,420  |      |
|                                                  | 8  | 4,410  | 3,610  | 3,400  | 3,830  |      |
|                                                  | 11 | 3,230  | 3,090  | 2,610  | 3,160  |      |
|                                                  | 12 | 80     | 70     | 30     | 50     |      |
|                                                  | 13 | 2,440  | 1,820  | 1,880  | 1,940  |      |
|                                                  | 14 | 2,600  | 1,950  | 1,860  | 1,960  |      |
|                                                  | 15 | 1,890  | 1,730  | 1,780  | 1,680  |      |