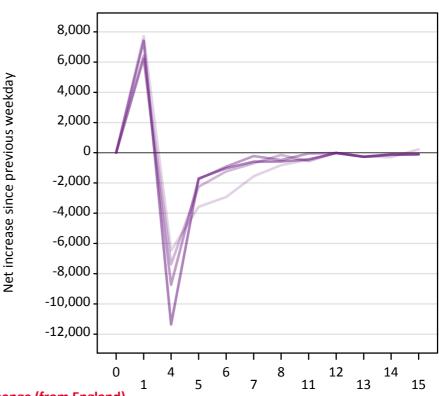

### A.20 Placed through Clearing only: Daily net change (from England)

Net increase since previous weekday (2015 cycle up to A level results day)

### A.21 Placed through Clearing only: Daily net change (from England)

| Applicant status, days since A level results day |    | 2011   | 2012   | 2013   | 2014   | 2015 |
|--------------------------------------------------|----|--------|--------|--------|--------|------|
| Placed through Clearing only                     | 0  | 0      | 0      | 0      | 0      | 0    |
|                                                  | 1  | 360    | 480    | 2,650  | 1,990  |      |
|                                                  | 4  | 12,670 | 14,500 | 15,030 | 18,140 |      |
|                                                  | 5  | 5,990  | 4,980  | 4,070  | 4,080  |      |
|                                                  | 6  | 4,510  | 2,950  | 2,690  | 3,140  |      |
|                                                  | 7  | 2,920  | 2,330  | 1,980  | 2,060  |      |
|                                                  | 8  | 2,150  | 1,780  | 1,780  | 1,690  |      |
|                                                  | 11 | 1,500  | 1,570  | 1,310  | 1,740  |      |
|                                                  | 12 | 20     | 30     | 30     | 30     |      |
|                                                  | 13 | 1,050  | 1,100  | 1,090  | 1,130  |      |
|                                                  | 14 | 1,230  | 1,100  | 1,050  | 1,130  |      |
|                                                  | 15 | 990    | 930    | 910    | 960    |      |