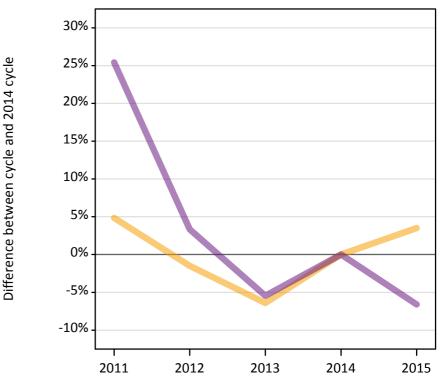

#### **A.12 Main scheme applicants not currently placed from England: A level results day** Applicants in unplaced states: difference between cycle and 2014 cycle

Holding offer

Free to be placed in Clearing

#### **A.14 Main scheme applicants not currently placed from England: A level results day** Applicants in unplaced states: difference between cycle and 2014 cycle

| Applicant type | Status                        | 2011 | 2012 | 2013 | 2014 | 2015 |
|----------------|-------------------------------|------|------|------|------|------|
| Main scheme    | Holding offer                 | 5%   | -1%  | -6%  | 0%   | 4%   |
|                | Free to be placed in Clearing | 25%  | 3%   | -5%  | 0%   | -7%  |