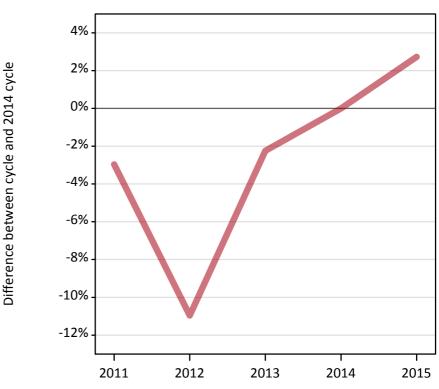

## A.3 All placed applicants from England: A level results day

All placed applicants: difference between cycle and 2014 cycle

**A.4 All placed applicants from England: A level results day** All placed applicants: applicants at A level results day

#### A.5 All placed applicants from England: A level results day

All placed applicants: difference between cycle and 2014 cycle

| Applicant type | Status | 2011 | 2012 | 2013 | 2014 | 2015 |
|----------------|--------|------|------|------|------|------|
| All applicants | Placed | -3%  | -11% | -2%  | 0%   | 3%   |