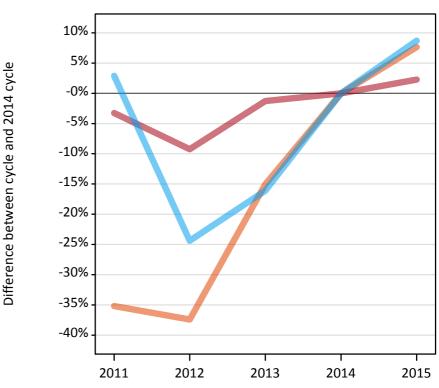

#### **A.6 Placed main scheme applicants from England: A level results day** Selected placed routes: difference between cycle and 2014 cycle

#### A.8 Placed main scheme applicants from England: A level results day

Selected placed routes: difference between cycle and 2014 cycle

| Applicant type | Status             | 2011 | 2012 | 2013 | 2014 | 2015 |
|----------------|--------------------|------|------|------|------|------|
| Main scheme    | Placed (Clearing)  | -35% | -37% | -15% | 0%   | 8%   |
|                | Placed (Firm)      | -3%  | -9%  | -1%  | 0%   | 2%   |
|                | Placed (Insurance) | 3%   | -24% | -16% | 0%   | 9%   |