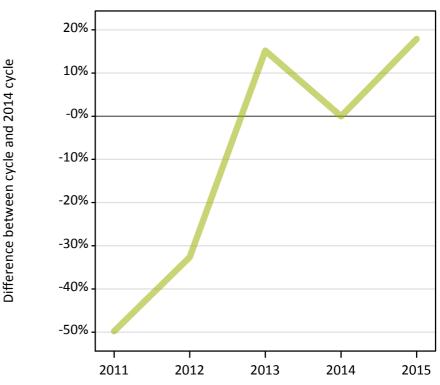

#### **A.15 Direct to Clearing applicants from England: A level results day** Placed (Direct to Clearing): difference between cycle and 2014 cycle

Placed (Direct to Clearing)

#### A.17 Direct to Clearing applicants from England: A level results day

Placed (Direct to Clearing): difference between cycle and 2014 cycle

| Applicant type     | Status                      | 2011 | 2012 | 2013 | 2014 | 2015 |
|--------------------|-----------------------------|------|------|------|------|------|
| Direct to Clearing | Placed (Direct to Clearing) | -50% | -33% | 15%  | 0%   | 18%  |