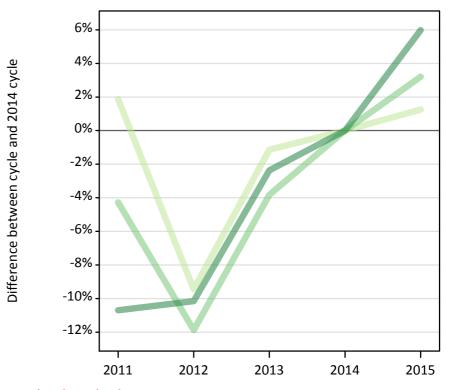

# T.5 Placed applicants from the UK by tariff group: A level results day

Placed applicants: change relative to 2014 cycle totals

# T.7 Placed applicants from the UK by tariff group: A level results day

Placed applicants: change relative to 2014 cycle totals

| Applicant Status | Tariff group  | 2011 | 2012 | 2013 | 2014 | 2015 |
|------------------|---------------|------|------|------|------|------|
| Placed           | Lower tariff  | 2%   | -9%  | -1%  | 0%   | 1%   |
|                  | Medium tariff | -4%  | -12% | -4%  | 0%   | 3%   |
|                  | Higher tariff | -11% | -10% | -2%  | 0%   | 6%   |