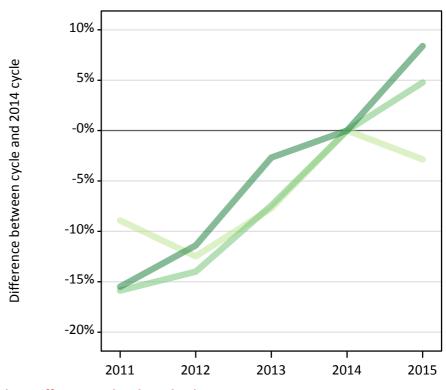

#### T.17 Placed applicants from overseas (not EU) by tariff group: A level results day

Placed applicants: change relative to 2014 cycle totals

# T.19 Placed applicants from overseas (not EU) by tariff group: A level results day

Placed applicants: change relative to 2014 cycle totals

| Applicant Status | Tariff group  | 2011 | 2012 | 2013 | 2014 | 2015 |
|------------------|---------------|------|------|------|------|------|
| Placed           | Lower tariff  | -9%  | -12% | -8%  | 0%   | -3%  |
|                  | Medium tariff | -16% | -14% | -7%  | 0%   | 5%   |
|                  | Higher tariff | -15% | -11% | -3%  | 0%   | 8%   |