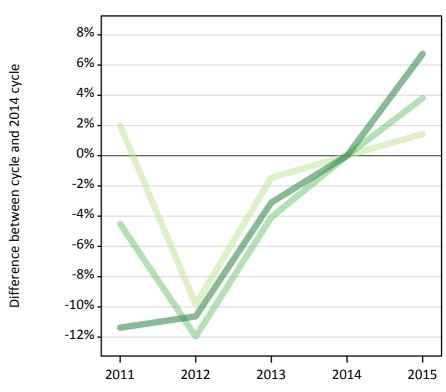

# Analysis at 00:05 on Thursday 13 August 2015 (A level results day)

T.1 Placed applicants from all domiciles by tariff group: A level results day

Placed applicants: change relative to 2014 cycle totals

#### T.3 Placed applicants from all domiciles by tariff group: A level results day

Placed applicants: change relative to 2014 cycle totals

| Applicant Status | Tariff group  | 2011 | 2012 | 2013 | 2014 | 2015 |
|------------------|---------------|------|------|------|------|------|
| Placed           | Lower tariff  | 2%   | -10% | -1%  | 0%   | 1%   |
|                  | Medium tariff | -5%  | -12% | -4%  | 0%   | 4%   |
|                  | Higher tariff | -11% | -11% | -3%  | 0%   | 7%   |