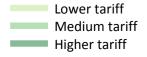

# T.5 Placed applicants from the UK by tariff group: A level results day

Placed applicants: change relative to 2014 cycle totals

# T.7 Placed applicants from the UK by tariff group: A level results day

Placed applicants: change relative to 2014 cycle totals

| Applicant Status | Tariff group  | 2011 | 2012 | 2013 | 2014 | 2015 |
|------------------|---------------|------|------|------|------|------|
| Placed           | Lower tariff  | 2%   | -9%  | -1%  | 0%   | 1%   |
|                  | Medium tariff | -4%  | -12% | -4%  | 0%   | 3%   |
|                  | Higher tariff | -11% | -10% | -2%  | 0%   | 6%   |