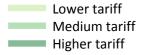

# Analysis at 00:05 on Thursday 13 August 2015 (A level results day)

T.1 Placed applicants from all domiciles by tariff group: A level results day

Placed applicants: change relative to 2014 cycle totals

#### T.3 Placed applicants from all domiciles by tariff group: A level results day

Placed applicants: change relative to 2014 cycle totals

| Applicant Status | Tariff group  | 2011 | 2012 | 2013 | 2014 | 2015 |
|------------------|---------------|------|------|------|------|------|
| Placed           | Lower tariff  | 2%   | -10% | -1%  | 0%   | 1%   |
|                  | Medium tariff | -5%  | -12% | -4%  | 0%   | 4%   |
|                  | Higher tariff | -11% | -11% | -3%  | 0%   | 7%   |