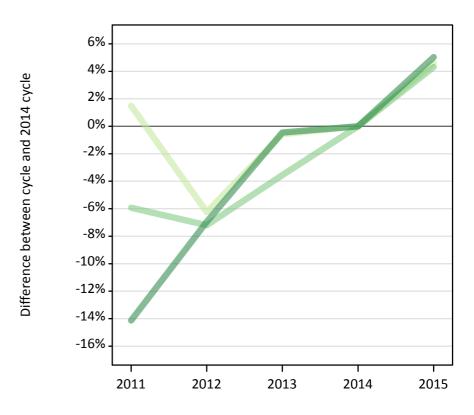

# Analysis at 00:05 on Thursday 13 August 2015 (A level results day)

T.1 Placed applicants from all domiciles by tariff group: A level results day

Placed applicants: change relative to 2014 cycle totals

#### T.3 Placed applicants from all domiciles by tariff group: A level results day

Placed applicants: change relative to 2014 cycle totals

| Applicant Status | Tariff group  | 2011 | 2012 | 2013 | 2014 | 2015 |
|------------------|---------------|------|------|------|------|------|
| Placed           | Lower tariff  | 2%   | -10% | -1%  | 0%   | 1%   |
|                  | Medium tariff | -5%  | -12% | -4%  | 0%   | 4%   |
|                  | Higher tariff | -11% | -11% | -3%  | 0%   | 7%   |