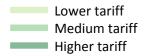

# T.5 Placed applicants from the UK by tariff group: A level results day

Placed applicants: change relative to 2014 cycle totals

# T.7 Placed applicants from the UK by tariff group: A level results day

Placed applicants: change relative to 2014 cycle totals

| Applicant Status | Tariff group  | 2011 | 2012 | 2013 | 2014 | 2015 |
|------------------|---------------|------|------|------|------|------|
| Placed           | Lower tariff  | 2%   | -9%  | -1%  | 0%   | 1%   |
|                  | Medium tariff | -4%  | -12% | -4%  | 0%   | 3%   |
|                  | Higher tariff | -11% | -10% | -2%  | 0%   | 6%   |