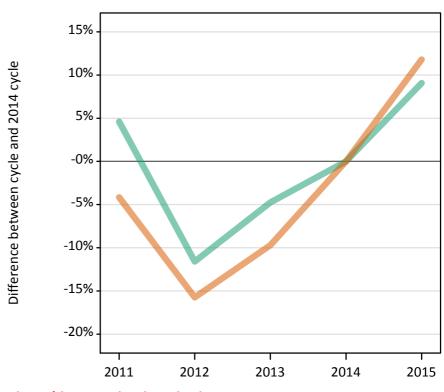

#### SX.60 Placed applicants from the EU (excluding the UK) by sex: A level results day

Placed applicants: change relative to 2014 cycle totals

## SX.61 Placed applicants from the EU (excluding the UK) by sex: A level results day

| Applicant Status | Sex   | 2011   | 2012   | 2013   | 2014   | 2015   |
|------------------|-------|--------|--------|--------|--------|--------|
| Placed           | Men   | 9,720  | 8,210  | 8,850  | 9,290  | 10,130 |
|                  | Women | 11,960 | 10,520 | 11,270 | 12,480 | 13,950 |
|                  | All   | 21,680 | 18,730 | 20,120 | 21,770 | 24,090 |

## SX.62 Placed applicants from the EU (excluding the UK) by sex: A level results day

Placed applicants: change relative to 2014 cycle totals

| Applicant Status | Sex   | 2011 | 2012 | 2013 | 2014 | 2015 |
|------------------|-------|------|------|------|------|------|
| Placed           | Men   | 5%   | -12% | -5%  | 0%   | 9%   |
|                  | Women | -4%  | -16% | -10% | 0%   | 12%  |
|                  | All   | -0%  | -14% | -8%  | 0%   | 11%  |