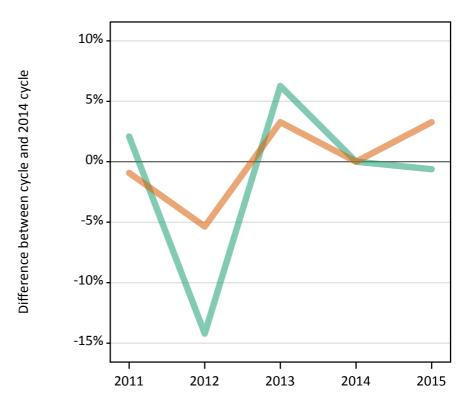

#### SX.22 Placed 18 year old applicants from England by sex: A level results day

Placed 18 year old applicants: change relative to 2014 cycle totals

| Applicant Status | Sex   | 2011 | 2012 | 2013 | 2014 | 2015 |
|------------------|-------|------|------|------|------|------|
| Placed           | Men   | -6%  | -8%  | -1%  | 0%   | 4%   |
|                  | Women | -8%  | -7%  | -2%  | 0%   | 6%   |
|                  | All   | -7%  | -7%  | -2%  | 0%   | 5%   |