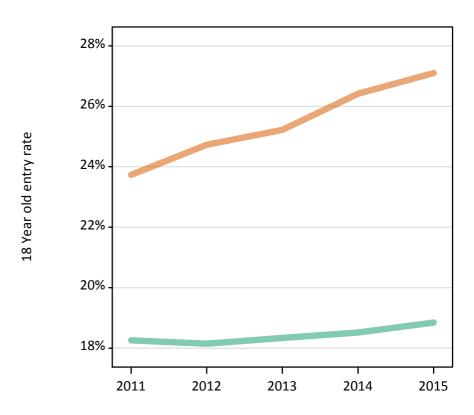

# SX.13 Placed 18 year old applicants from the UK by sex: A level results day

Placed 18 year old applicants: entry rate

# SX.14 Placed 18 year old applicants from the UK by sex: A level results day

Placed 18 year old applicants: entry rate

| Applicant Status | Sex   | 2011  | 2012  | 2013  | 2014  | 2015  |
|------------------|-------|-------|-------|-------|-------|-------|
| Placed           | Men   | 19.8% | 19.2% | 20.8% | 21.2% | 21.6% |
|                  | Women | 26.0% | 26.3% | 28.0% | 28.9% | 30.0% |
|                  | All   | 22.8% | 22.7% | 24.3% | 25.0% | 25.7% |