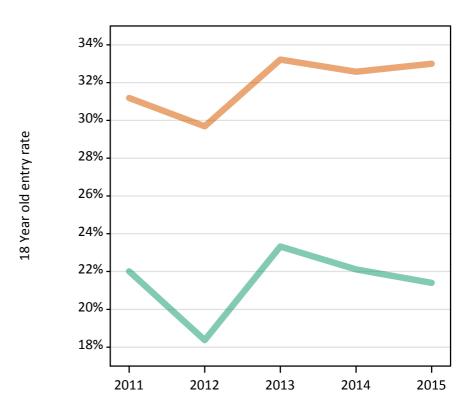

# SX.36 Placed 18 year old applicants from Northern Ireland by sex: A level results day

Placed 18 year old applicants: entry rate

| Applicant Status | Sex   | 2011  | 2012  | 2013  | 2014  | 2015  |
|------------------|-------|-------|-------|-------|-------|-------|
| Placed           | Men   | 22.0% | 18.4% | 23.3% | 22.1% | 21.4% |
|                  | Women | 31.2% | 29.7% | 33.2% | 32.6% | 33.0% |
|                  | All   | 26.5% | 23.9% | 28.2% | 27.3% | 27.1% |