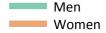

## SX.5 Placed applicants from the UK by sex: A level results day

Placed applicants: change relative to 2014 cycle totals

## SX.6 Placed applicants from the UK by sex: A level results day

| Applicant Status | Sex   | 2011    | 2012    | 2013    | 2014    | 2015    |
|------------------|-------|---------|---------|---------|---------|---------|
| Placed           | Men   | 147,990 | 135,200 | 148,780 | 150,370 | 153,130 |
|                  | Women | 186,670 | 175,490 | 190,070 | 196,700 | 203,030 |
|                  | All   | 334,660 | 310,700 | 338,850 | 347,070 | 356,160 |

## SX.7 Placed applicants from the UK by sex: A level results day

Placed applicants: change relative to 2014 cycle totals

| Applicant Status | Sex   | 2011 | 2012 | 2013 | 2014 | 2015 |
|------------------|-------|------|------|------|------|------|
| Placed           | Men   | -2%  | -10% | -1%  | 0%   | 2%   |
|                  | Women | -5%  | -11% | -3%  | 0%   | 3%   |
|                  | All   | -4%  | -10% | -2%  | 0%   | 3%   |