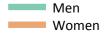

## SX.5 Placed applicants from the UK by sex: A level results day

Placed applicants: change relative to 2014 cycle totals

## SX.7 Placed applicants from the UK by sex: A level results day

Placed applicants: change relative to 2014 cycle totals

| Applicant Status | Sex   | 2011 | 2012 | 2013 | 2014 | 2015 |
|------------------|-------|------|------|------|------|------|
| Placed           | Men   | -2%  | -10% | -1%  | 0%   | 2%   |
|                  | Women | -5%  | -11% | -3%  | 0%   | 3%   |
|                  | All   | -4%  | -10% | -2%  | 0%   | 3%   |