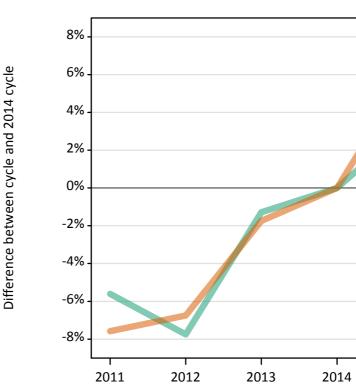

#### SX.3 Placed applicants from all domiciles by sex: A level results day

Placed applicants: change relative to 2014 cycle totals

| Applicant Status | Sex   | 2011 | 2012 | 2013 | 2014 | 2015 |
|------------------|-------|------|------|------|------|------|
| Placed           | Men   | -2%  | -10% | -1%  | 0%   | 2%   |
|                  | Women | -6%  | -11% | -4%  | 0%   | 4%   |
|                  | All   | -4%  | -11% | -3%  | 0%   | 3%   |