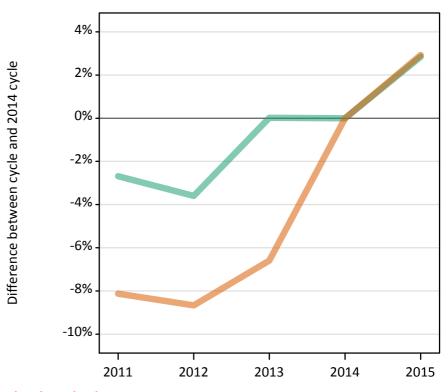

#### SX.29 Placed applicants from Northern Ireland by sex: A level results day

Placed applicants: change relative to 2014 cycle totals

| Applicant Status | Sex   | 2011 | 2012 | 2013 | 2014 | 2015 |
|------------------|-------|------|------|------|------|------|
| Placed           | Men   | -2%  | -17% | 1%   | 0%   | -1%  |
|                  | Women | -4%  | -10% | 2%   | 0%   | 3%   |
|                  | All   | -3%  | -13% | 1%   | 0%   | 1%   |