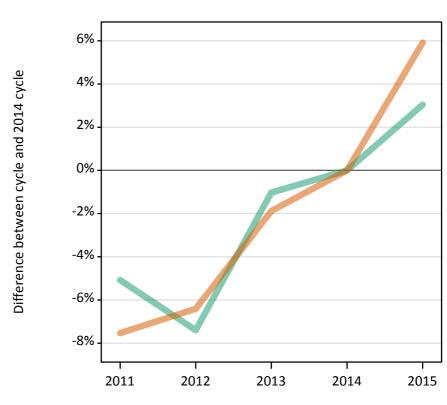

# SX.13 Placed 18 year old applicants from the UK by sex: A level results day

Placed 18 year old applicants: entry rate

# SX.14 Placed 18 year old applicants from the UK by sex: A level results day

Placed 18 year old applicants: entry rate

| Applicant Status | Sex   | 2011  | 2012  | 2013  | 2014  | 2015  |
|------------------|-------|-------|-------|-------|-------|-------|
| Placed           | Men   | 19.8% | 19.2% | 20.8% | 21.2% | 21.6% |
|                  | Women | 26.0% | 26.3% | 28.0% | 28.9% | 30.0% |
|                  | All   | 22.8% | 22.7% | 24.3% | 25.0% | 25.7% |