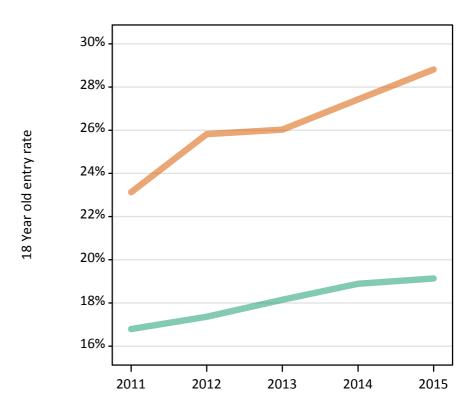

# SX.24 Placed 18 year old applicants from England by sex: A level results day

Placed 18 year old applicants: entry rate

# SX.25 Placed 18 year old applicants from England by sex: A level results day

Placed 18 year old applicants: entry rate

| Applicant Status | Sex   | 2011  | 2012  | 2013  | 2014  | 2015  |
|------------------|-------|-------|-------|-------|-------|-------|
| Placed           | Men   | 20.1% | 19.4% | 21.1% | 21.6% | 22.0% |
|                  | Women | 26.2% | 26.3% | 28.2% | 29.1% | 30.2% |
|                  | All   | 23.1% | 22.8% | 24.6% | 25.3% | 26.0% |