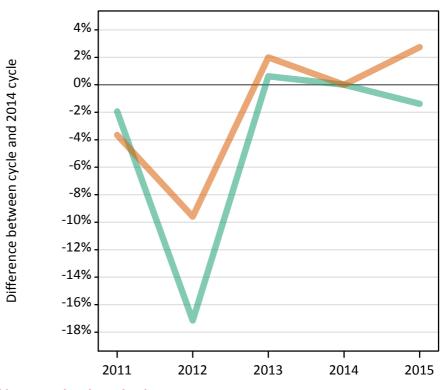

#### SX.11 Placed 18 year old applicants from the UK by sex: A level results day

Placed 18 year old applicants: change relative to 2014 cycle totals

| Applicant Status | Sex   | 2011 | 2012 | 2013 | 2014 | 2015 |
|------------------|-------|------|------|------|------|------|
| Placed           | Men   | -5%  | -7%  | -1%  | 0%   | 3%   |
|                  | Women | -8%  | -6%  | -2%  | 0%   | 6%   |
|                  | All   | -6%  | -7%  | -2%  | 0%   | 5%   |