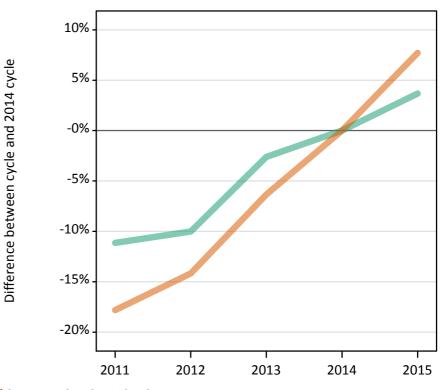

## SX.64 Placed applicants from overseas (not EU) by sex: A level results day

Placed applicants: change relative to 2014 cycle totals

## SX.65 Placed applicants from overseas (not EU) by sex: A level results day

| Applicant Status | Sex   | 2011   | 2012   | 2013   | 2014   | 2015   |
|------------------|-------|--------|--------|--------|--------|--------|
| Placed           | Men   | 11,230 | 11,380 | 12,310 | 12,640 | 13,110 |
|                  | Women | 12,260 | 12,800 | 13,970 | 14,910 | 16,060 |
|                  | All   | 23,490 | 24,180 | 26,280 | 27,550 | 29,170 |

## SX.66 Placed applicants from overseas (not EU) by sex: A level results day

Placed applicants: change relative to 2014 cycle totals

| Applicant Status | Sex   | 2011 | 2012 | 2013 | 2014 | 2015 |
|------------------|-------|------|------|------|------|------|
| Placed           | Men   | -11% | -10% | -3%  | 0%   | 4%   |
|                  | Women | -18% | -14% | -6%  | 0%   | 8%   |
|                  | All   | -15% | -12% | -5%  | 0%   | 6%   |