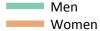

# Analysis at 00:05 on Thursday 13 August 2015 (A level results day - No Scot.X1)

SX.1 Placed applicants from all domiciles by sex: A level results day

Placed applicants: change relative to 2014 cycle totals

#### SX.3 Placed applicants from all domiciles by sex: A level results day

Placed applicants: change relative to 2014 cycle totals

| Applicant Status | Sex   | 2011 | 2012 | 2013 | 2014 | 2015 |
|------------------|-------|------|------|------|------|------|
| Placed           | Men   | -2%  | -10% | -1%  | 0%   | 2%   |
|                  | Women | -6%  | -11% | -4%  | 0%   | 4%   |
|                  | All   | -4%  | -11% | -3%  | 0%   | 3%   |