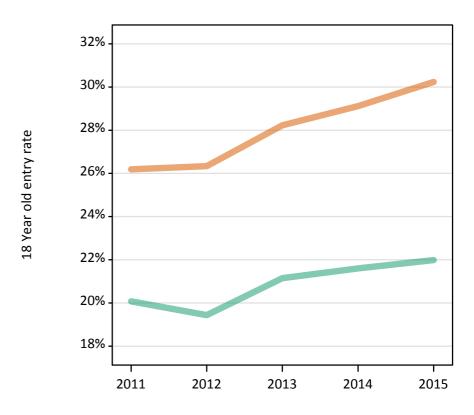

# SX.14 Placed 18 year old applicants from the UK by sex: A level results day

Placed 18 year old applicants: entry rate

| Applicant Status | Sex   | 2011  | 2012  | 2013  | 2014  | 2015  |
|------------------|-------|-------|-------|-------|-------|-------|
| Placed           | Men   | 19.8% | 19.2% | 20.8% | 21.2% | 21.6% |
|                  | Women | 26.0% | 26.3% | 28.0% | 28.9% | 30.0% |
|                  | All   | 22.8% | 22.7% | 24.3% | 25.0% | 25.7% |