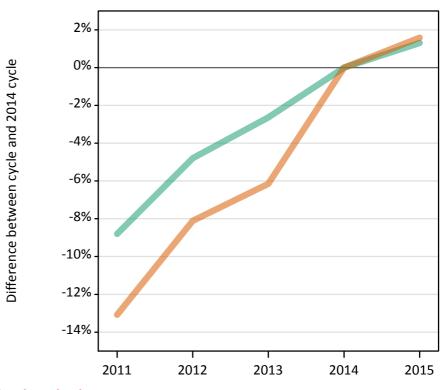

#### SX.9 Placed 18 year old applicants from the UK by sex: A level results day

Placed 18 year old applicants: change relative to 2014 cycle totals

#### SX.11 Placed 18 year old applicants from the UK by sex: A level results day

Placed 18 year old applicants: change relative to 2014 cycle totals

| Applicant Status | Sex   | 2011 | 2012 | 2013 | 2014 | 2015 |
|------------------|-------|------|------|------|------|------|
| Placed           | Men   | -5%  | -7%  | -1%  | 0%   | 3%   |
|                  | Women | -8%  | -6%  | -2%  | 0%   | 6%   |
|                  | All   | -6%  | -7%  | -2%  | 0%   | 5%   |