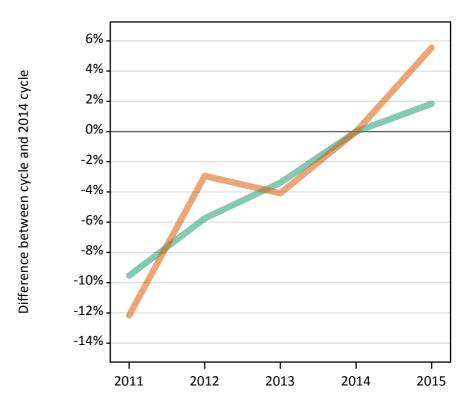

#### SX.20 Placed 18 year old applicants from England by sex: A level results day

Placed 18 year old applicants: change relative to 2014 cycle totals

2015

#### SX.22 Placed 18 year old applicants from England by sex: A level results day

Placed 18 year old applicants: change relative to 2014 cycle totals

| Applicant Status | Sex   | 2011 | 2012 | 2013 | 2014 | 2015 |
|------------------|-------|------|------|------|------|------|
| Placed           | Men   | -6%  | -8%  | -1%  | 0%   | 4%   |
|                  | Women | -8%  | -7%  | -2%  | 0%   | 6%   |
|                  | All   | -7%  | -7%  | -2%  | 0%   | 5%   |