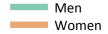

#### SX.33 Placed 18 year old applicants from Northern Ireland by sex: A level results day

Placed 18 year old applicants: change relative to 2014 cycle totals

| Applicant Status | Sex   | 2011 | 2012 | 2013 | 2014 | 2015 |
|------------------|-------|------|------|------|------|------|
| Placed           | Men   | 2%   | -14% | 6%   | 0%   | -1%  |
|                  | Women | -1%  | -5%  | 3%   | 0%   | 3%   |
|                  | All   | 0%   | -9%  | 5%   | 0%   | 2%   |