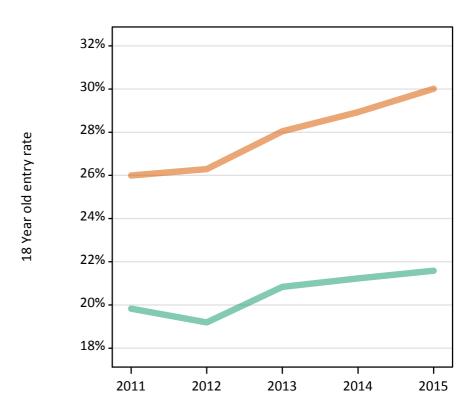

# Analysis at 00:05 on Thursday 13 August 2015 (A level results day - No Scot.X1)

SX.1 Placed applicants from all domiciles by sex: A level results day

Placed applicants: change relative to 2014 cycle totals

## SX.2 Placed applicants from all domiciles by sex: A level results day

| Applicant Status | Sex   | 2011    | 2012    | 2013    | 2014    | 2015    |
|------------------|-------|---------|---------|---------|---------|---------|
| Placed           | Men   | 168,940 | 154,790 | 169,940 | 172,300 | 176,370 |
|                  | Women | 210,890 | 198,810 | 215,310 | 224,090 | 233,040 |
|                  | All   | 379,830 | 353,600 | 385,250 | 396,390 | 409,410 |

#### SX.3 Placed applicants from all domiciles by sex: A level results day

Placed applicants: change relative to 2014 cycle totals

| Applicant Status | Sex   | 2011 | 2012 | 2013 | 2014 | 2015 |
|------------------|-------|------|------|------|------|------|
| Placed           | Men   | -2%  | -10% | -1%  | 0%   | 2%   |
|                  | Women | -6%  | -11% | -4%  | 0%   | 4%   |
|                  | All   | -4%  | -11% | -3%  | 0%   | 3%   |