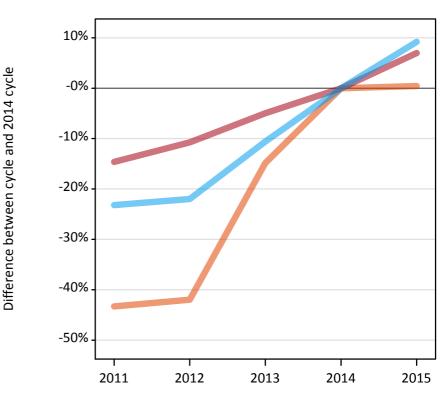

#### **AX.6 Placed main scheme applicants from outside the EU: 1 day after A level results day** Selected placed routes: difference between cycle and 2014 cycle

## AX.8 Placed main scheme applicants from outside the EU: 1 day after A level results day

Selected placed routes: difference between cycle and 2014 cycle

| Applicant type | Status             | 2011 | 2012 | 2013 | 2014 | 2015 |
|----------------|--------------------|------|------|------|------|------|
| Main scheme    | Placed (Clearing)  | -43% | -42% | -15% | 0%   | 0%   |
|                | Placed (Firm)      | -15% | -11% | -5%  | 0%   | 7%   |
|                | Placed (Insurance) | -23% | -22% | -11% | 0%   | 9%   |