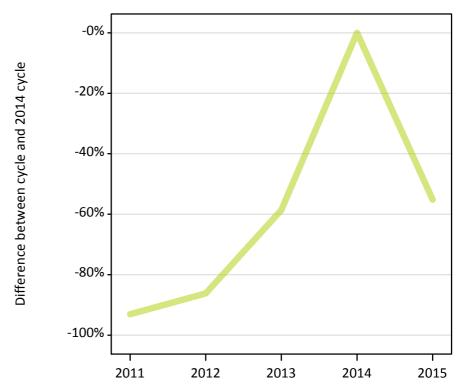

#### **AX.9 Main scheme applicants placed through adjustment: 1 day after A level results day** Placed through adjustment: difference between cycle and 2014 cycle

Placed (Adjustment)

#### AX.11 Main scheme applicants placed through adjustment: 1 day after A level results day

Placed through adjustment: difference between cycle and 2014 cycle

| Applicant type Status           | 2011 | 2012 | 2013 | 2014 | 2015 |
|---------------------------------|------|------|------|------|------|
| Main scheme Placed (Adjustment) | -93% | -86% | -59% | 0%   | -55% |