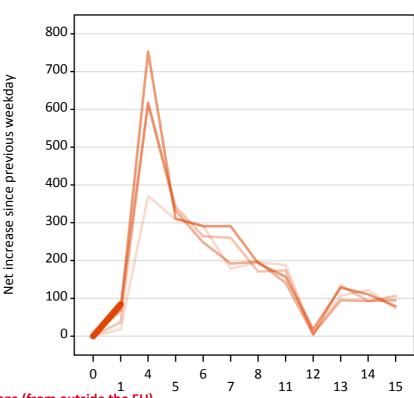

#### **AX.18 All Placed: Daily net change (from outside the EU)** Net increase since previous weekday (2015 cycle up to 1 day after A level results day)

| 2011     |
|----------|
| 2012     |
| 2013     |
| <br>2014 |
| 2015     |

# AX.19 All Placed: Daily net change (from outside the EU)

Net increase since previous weekday (2015 cycle up to 1 day after A level results day)

| Applicant status, days since A level results day |    | 2011  | 2012  | 2013  | 2014  | 2015 |
|--------------------------------------------------|----|-------|-------|-------|-------|------|
| All Placed                                       | 0  | 0     | 0     | 0     | 0     | 0    |
|                                                  | 1  | 760   | 790   | 820   | 850   | 790  |
|                                                  | 4  | 1,060 | 1,430 | 1,250 | 1,440 |      |
|                                                  | 5  | 600   | 700   | 670   | 710   |      |
|                                                  | 6  | 550   | 630   | 570   | 670   |      |
|                                                  | 7  | 390   | 520   | 450   | 560   |      |
|                                                  | 8  | 360   | 400   | 450   | 390   |      |
|                                                  | 11 | 390   | 370   | 380   | 370   |      |
|                                                  | 12 | 10    | 0     | 20    | 30    |      |
|                                                  | 13 | 280   | 240   | 250   | 280   |      |
|                                                  | 14 | 280   | 210   | 240   | 280   |      |
|                                                  | 15 | 250   | 230   | 290   | 190   |      |