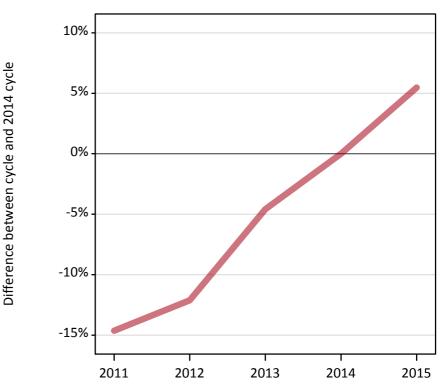

#### **AX.3 All placed applicants from outside the EU: 1 day after A level results day** All placed applicants: difference between cycle and 2014 cycle

Placed

**AX.4 All placed applicants from outside the EU: 1 day after A level results day** All placed applicants: applicants at 1 day after A level results day

#### AX.5 All placed applicants from outside the EU: 1 day after A level results day

All placed applicants: difference between cycle and 2014 cycle

| Applicant type Status | 2011 | 2012 | 2013 | 2014 | 2015 |
|-----------------------|------|------|------|------|------|
| All applicants Placed | -15% | -12% | -5%  | 0%   | 5%   |