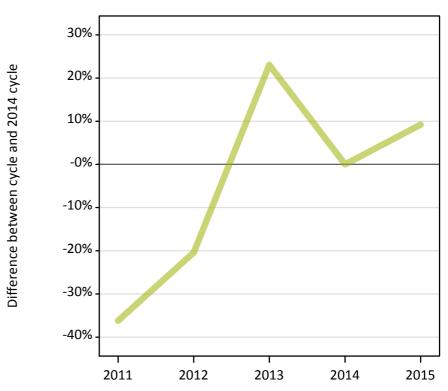

#### **AX.15 Direct to Clearing applicants from outside the EU: 1 day after A level results day** Placed (Direct to Clearing): difference between cycle and 2014 cycle

Placed (Direct to Clearing)

#### **AX.17 Direct to Clearing applicants from outside the EU: 1 day after A level results day** Placed (Direct to Clearing): difference between cycle and 2014 cycle

| Applicant type Status     | 202                      | 1 201  | 2 2013 | 2014 | 2015 |
|---------------------------|--------------------------|--------|--------|------|------|
| Direct to Clearing Placed | (Direct to Clearing) -36 | % -20% | 6 23%  | 0%   | 9%   |