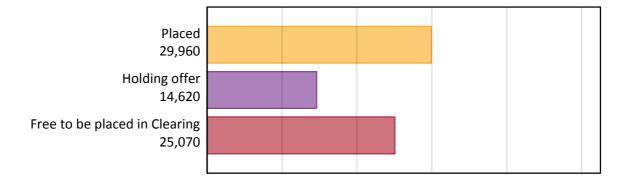

#### AX.1 Applicants by type and status from outside the EU, 2015 cycle

| Applicant type     | Status                        | 2015   |
|--------------------|-------------------------------|--------|
| Main scheme        | Placed (Clearing)             | 680    |
|                    | Placed (Adjustment)           | 10     |
|                    | Placed (Firm)                 | 24,800 |
|                    | Placed (Insurance)            | 2,670  |
|                    | Placed (Other)                | 1,630  |
|                    | Holding offer                 | 14,620 |
|                    | Free to be placed in Clearing | 25,070 |
| Direct to Clearing | Placed (Direct to Clearing)   | 170    |
|                    | Other (Direct to Clearing)    | 810    |
| All applicants     | Placed                        | 29,960 |

#### AX.2 Summary of applicants who are placed, holding offers or free to be placed in Clearing ( outside the EU )

**UC**\S