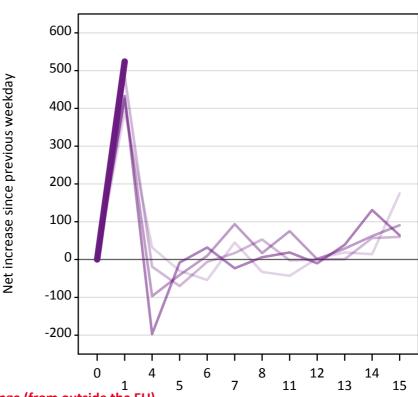

#### **AX.24 Free to be placed in Clearing: Daily net change (from outside the EU)** Net increase since previous weekday (2015 cycle up to 1 day after A level results day)

| <br>2011 |
|----------|
| <br>2012 |
| <br>2013 |
| <br>2014 |
| 2015     |

# **AX.25 Free to be placed in Clearing: Daily net change (from outside the EU)** Net increase since previous weekday (2015 cycle up to 1 day after A level results day)

| Applicant status, days since A level results day |    | 2011 | 2012 | 2013 | 2014 | 2015 |
|--------------------------------------------------|----|------|------|------|------|------|
| Free to be placed in Clearing                    | 0  | 0    | 0    | 0    | 0    | 0    |
|                                                  | 1  | 390  | 490  | 430  | 430  | 520  |
|                                                  | 4  | 30   | -20  | -100 | -200 |      |
|                                                  | 5  | -30  | -70  | -40  | -10  |      |
|                                                  | 6  | -50  | -10  | 10   | 30   |      |
|                                                  | 7  | 50   | 20   | 90   | -20  |      |
|                                                  | 8  | -30  | 50   | 20   | 10   |      |
|                                                  | 11 | -40  | 0    | 80   | 20   |      |
|                                                  | 12 | 0    | 0    | 0    | -10  |      |
|                                                  | 13 | 20   | 0    | 30   | 40   |      |
|                                                  | 14 | 10   | 60   | 60   | 130  |      |
|                                                  | 15 | 180  | 60   | 90   | 60   |      |