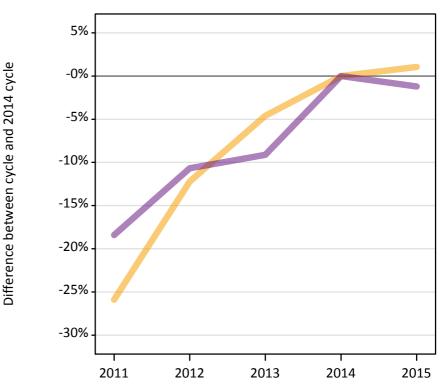

#### **AX.12** Main scheme applicants not currently placed from outside the EU: 1 day after A level results day Applicants in unplaced states: difference between cycle and 2014 cycle

Holding offer

Free to be placed in Clearing

# **AX.14 Main scheme applicants not currently placed from outside the EU: 1 day after A level results day** Applicants in unplaced states: difference between cycle and 2014 cycle

| Applicant type | Status                        | 2011 | 2012 | 2013 | 2014 | 2015 |
|----------------|-------------------------------|------|------|------|------|------|
| Main scheme    | Holding offer                 | -26% | -12% | -5%  | 0%   | 1%   |
|                | Free to be placed in Clearing | -18% | -11% | -9%  | 0%   | -1%  |