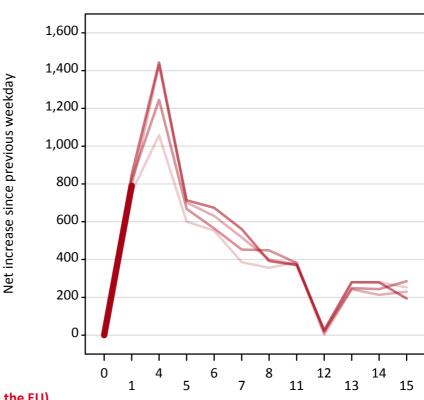

#### **AX.18 All Placed: Daily net change (from outside the EU)** Net increase since previous weekday (2015 cycle up to 1 day after A level results day)

| 2011     |
|----------|
| 2012     |
| 2013     |
| <br>2014 |
| 2015     |

# AX.19 All Placed: Daily net change (from outside the EU)

Net increase since previous weekday (2015 cycle up to 1 day after A level results day)

| Applicant status, days since A level results day |    | 2011  | 2012  | 2013  | 2014  | 2015 |
|--------------------------------------------------|----|-------|-------|-------|-------|------|
| All Placed                                       | 0  | 0     | 0     | 0     | 0     | 0    |
|                                                  | 1  | 760   | 790   | 820   | 850   | 790  |
|                                                  | 4  | 1,060 | 1,430 | 1,250 | 1,440 |      |
|                                                  | 5  | 600   | 700   | 670   | 710   |      |
|                                                  | 6  | 550   | 630   | 570   | 670   |      |
|                                                  | 7  | 390   | 520   | 450   | 560   |      |
|                                                  | 8  | 360   | 400   | 450   | 390   |      |
|                                                  | 11 | 390   | 370   | 380   | 370   |      |
|                                                  | 12 | 10    | 0     | 20    | 30    |      |
|                                                  | 13 | 280   | 240   | 250   | 280   |      |
|                                                  | 14 | 280   | 210   | 240   | 280   |      |
|                                                  | 15 | 250   | 230   | 290   | 190   |      |