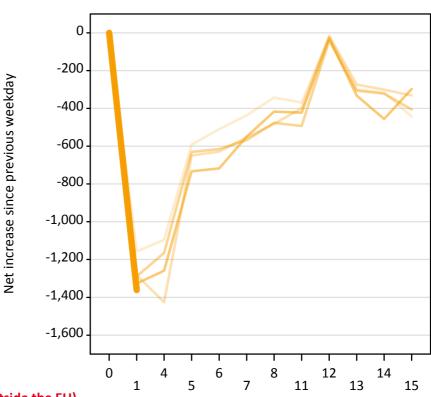

#### **AX.22 Holding Offer: Daily net change (from outside the EU)** Net increase since previous weekday (2015 cycle up to 1 day after A level results day)

| 2011     |
|----------|
| 2012     |
| 2013     |
| <br>2014 |
| 2015     |

# AX.23 Holding Offer: Daily net change (from outside the EU)

Net increase since previous weekday (2015 cycle up to 1 day after A level results day)

| Applicant status, days since A level results day |    | 2011   | 2012   | 2013   | 2014   | 2015   |
|--------------------------------------------------|----|--------|--------|--------|--------|--------|
| Holding Offer                                    | 0  | 0      | 0      | 0      | 0      | 0      |
|                                                  | 1  | -1,160 | -1,280 | -1,290 | -1,330 | -1,360 |
|                                                  | 4  | -1,100 | -1,430 | -1,170 | -1,260 |        |
|                                                  | 5  | -590   | -650   | -630   | -730   |        |
|                                                  | 6  | -510   | -630   | -620   | -720   |        |
|                                                  | 7  | -440   | -550   | -570   | -550   |        |
|                                                  | 8  | -340   | -480   | -480   | -420   |        |
|                                                  | 11 | -370   | -400   | -490   | -420   |        |
|                                                  | 12 | -20    | -20    | -40    | -30    |        |
|                                                  | 13 | -300   | -270   | -310   | -330   |        |
|                                                  | 14 | -320   | -300   | -320   | -460   |        |
|                                                  | 15 | -440   | -330   | -410   | -300   |        |