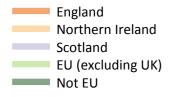

#### BX.4 Placed applicants at 4 days after A level results day: providers in England

Selected applicant domiciles: difference between cycle and 2014 cycle (at 4 days after A level results day)

**BX.5** Placed applicants at 4 days after A level results day: providers in England Placed applicants by domicile (at 4 days after A level results day)

#### BX.6 Placed applicants at 4 days after A level results day: providers in England

| Domicile of applicant | 2011 | 2012 | 2013 | 2014 | 2015 |
|-----------------------|------|------|------|------|------|
| England               | -3%  | -10% | -3%  | 0%   | 3%   |
| Northern Ireland      | 12%  | -9%  | -1%  | 0%   | 11%  |
| Scotland              | 8%   | -4%  | 1%   | 0%   | 10%  |
| Wales                 | -21% | -11% | -9%  | 0%   | 4%   |
| EU (excluding UK)     | 3%   | -16% | -7%  | 0%   | 14%  |
| Not EU                | -15% | -12% | -5%  | 0%   | 6%   |