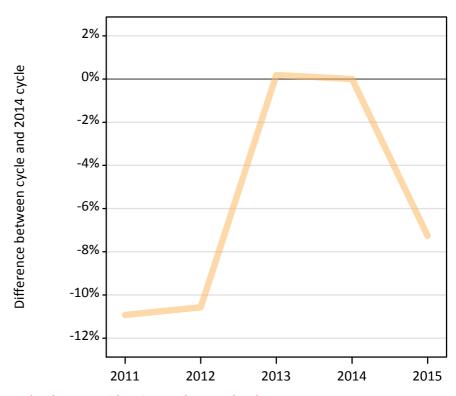

#### BX.7 Placed applicants at 4 days after A level results day: providers in Northern Ireland

Selected applicant domiciles: difference between cycle and 2014 cycle (at 4 days after A level results day)

#### BX.9 Placed applicants at 4 days after A level results day: providers in Northern Ireland

| Domicile of applicant | 2011 | 2012 | 2013 | 2014 | 2015 |
|-----------------------|------|------|------|------|------|
| Northern Ireland      | -11% | -11% | 0%   | 0%   | -7%  |