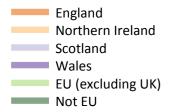

#### BX.13 Placed applicants at 4 days after A level results day: providers in Wales

Selected applicant domiciles: difference between cycle and 2014 cycle (at 4 days after A level results day)

BX.14 Placed applicants at 4 days after A level results day: providers in Wales

Placed applicants by domicile (at 4 days after A level results day)

| Domicile of applicant | 2011  | 2012  | 2013  | 2014  | 2015   |
|-----------------------|-------|-------|-------|-------|--------|
| England               | 9,920 | 8,840 | 9,800 | 9,970 | 9,880  |
| Northern Ireland      | 170   | 130   | 150   | 150   | 150    |
| Scotland              | 60    | 40    | 60    | 60    | 40     |
| Wales                 | 9,820 | 9,780 | 9,960 | 9,960 | 10,120 |
| EU (excluding UK)     | 790   | 790   | 870   | 940   | 1,110  |
| Not EU                | 880   | 940   | 1,030 | 1,110 | 1,040  |

### BX.15 Placed applicants at 4 days after A level results day: providers in Wales

| Domicile of applicant | 2011 | 2012 | 2013 | 2014 | 2015 |
|-----------------------|------|------|------|------|------|
| England               | -1%  | -11% | -2%  | 0%   | -1%  |
| Wales                 | -1%  | -2%  | -0%  | 0%   | 2%   |
| EU (excluding UK)     | -17% | -17% | -8%  | 0%   | 17%  |
| Not EU                | -21% | -16% | -7%  | 0%   | -7%  |