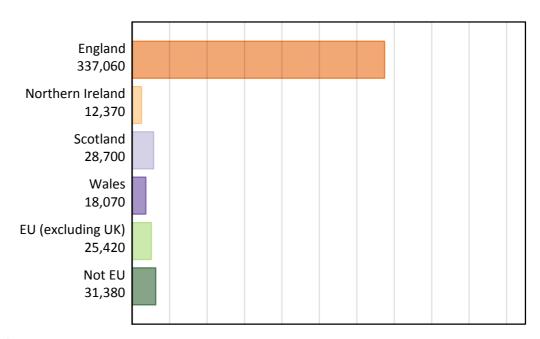

#### **BX.2 Placed applicants by domicile group**

# **Daily Clearing Analysis: Country**

Analysis at 00:05 on Monday 17 August 2015 (4 days after A level results day - No Scot.X1) BX.1 Placed applicants by country of provider and domicile, 2015 cycle

|                       |         | Cou                 | ıntry of provi | der    |         |
|-----------------------|---------|---------------------|----------------|--------|---------|
| Domicile of applicant | England | Northern<br>Ireland | Scotland       | Wales  | UK      |
| England               | 322,270 | 540                 | 4,370          | 9,880  | 337,060 |
| Northern Ireland      | 3,570   | 7,690               | 960            | 150    | 12,370  |
| Scotland              | 1,520   | 20                  | 27,120         | 40     | 28,700  |
| Wales                 | 7,830   | 10                  | 110            | 10,120 | 18,070  |
| EU (excluding UK)     | 20,040  | 380                 | 3,890          | 1,110  | 25,420  |
| Not EU                | 27,760  | 140                 | 2,440          | 1,040  | 31,380  |
| All                   | 382,990 | 8,780               | 38,880         | 22,340 | 452,990 |