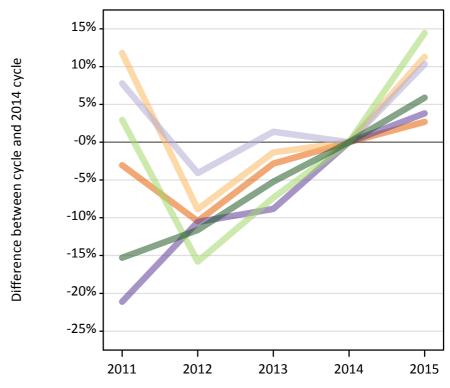

#### BX.4 Placed applicants at 4 days after A level results day: providers in England

Selected applicant domiciles: difference between cycle and 2014 cycle (at 4 days after A level results day)

**BX.5** Placed applicants at 4 days after A level results day: providers in England Placed applicants by domicile (at 4 days after A level results day)

#### BX.6 Placed applicants at 4 days after A level results day: providers in England

| Domicile of applicant | 2011 | 2012 | 2013 | 2014 | 2015 |
|-----------------------|------|------|------|------|------|
| England               | -3%  | -10% | -3%  | 0%   | 3%   |
| Northern Ireland      | 12%  | -9%  | -1%  | 0%   | 11%  |
| Scotland              | 8%   | -4%  | 1%   | 0%   | 10%  |
| Wales                 | -21% | -11% | -9%  | 0%   | 4%   |
| EU (excluding UK)     | 3%   | -16% | -7%  | 0%   | 14%  |
| Not EU                | -15% | -12% | -5%  | 0%   | 6%   |