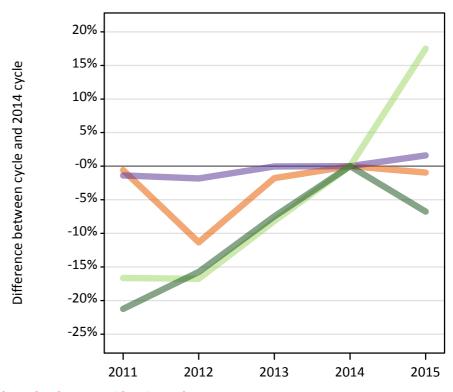

#### BX.4 Placed applicants at 4 days after A level results day: providers in England

Selected applicant domiciles: difference between cycle and 2014 cycle (at 4 days after A level results day)

**BX.5** Placed applicants at 4 days after A level results day: providers in England Placed applicants by domicile (at 4 days after A level results day)

Domicile of applicant 2011 2012 2013 2014 2015 304,300 322,270 **England** 281,020 304,950 313,840 Northern Ireland 3,580 2,920 3,160 3,570 3,200 Scotland 1,480 1,320 1,390 1,380 1,520 Wales 6,740 5,950 6,880 7,540 7,830 EU (excluding UK) 18,030 14,750 16,230 17,510 20,040 Not EU 22,210 23,170 24,850 26,220 27,760

#### BX.6 Placed applicants at 4 days after A level results day: providers in England

| Domicile of applicant | 2011 | 2012 | 2013 | 2014 | 2015 |
|-----------------------|------|------|------|------|------|
| England               | -3%  | -10% | -3%  | 0%   | 3%   |
| Northern Ireland      | 12%  | -9%  | -1%  | 0%   | 11%  |
| Scotland              | 8%   | -4%  | 1%   | 0%   | 10%  |
| Wales                 | -21% | -11% | -9%  | 0%   | 4%   |
| EU (excluding UK)     | 3%   | -16% | -7%  | 0%   | 14%  |
| Not EU                | -15% | -12% | -5%  | 0%   | 6%   |