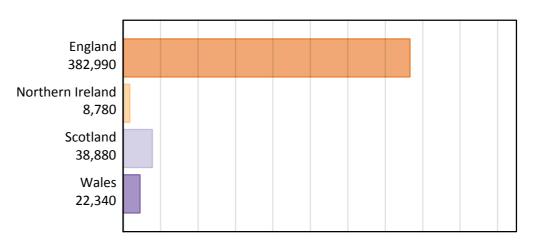

#### BX.3 Placed applicants by country of provider

# **Daily Clearing Analysis: Country**

Analysis at 00:05 on Monday 17 August 2015 (4 days after A level results day - No Scot.X1) BX.1 Placed applicants by country of provider and domicile, 2015 cycle

|                       |         | Cou                 | ıntry of provi | der    |         |
|-----------------------|---------|---------------------|----------------|--------|---------|
| Domicile of applicant | England | Northern<br>Ireland | Scotland       | Wales  | UK      |
| England               | 322,270 | 540                 | 4,370          | 9,880  | 337,060 |
| Northern Ireland      | 3,570   | 7,690               | 960            | 150    | 12,370  |
| Scotland              | 1,520   | 20                  | 27,120         | 40     | 28,700  |
| Wales                 | 7,830   | 10                  | 110            | 10,120 | 18,070  |
| EU (excluding UK)     | 20,040  | 380                 | 3,890          | 1,110  | 25,420  |
| Not EU                | 27,760  | 140                 | 2,440          | 1,040  | 31,380  |
| All                   | 382,990 | 8,780               | 38,880         | 22,340 | 452,990 |