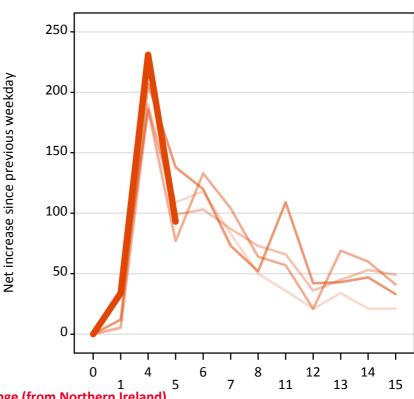

### AX.18 All Placed: Daily net change (from Northern Ireland)

Net increase since previous weekday (2015 cycle up to 5 days after A level results day)

| 2011 |
|------|
| 2012 |
| 2013 |
| 2014 |
| 2015 |

#### AX.19 All Placed: Daily net change (from Northern Ireland)

Net increase since previous weekday (2015 cycle up to 5 days after A level results day)

| Applicant status, days since A level results day |    | 2011 | 2012  | 2013 | 2014 | 2015 |
|--------------------------------------------------|----|------|-------|------|------|------|
| All Placed                                       | 0  | 0    | 0     | 0    | 0    | 0    |
|                                                  | 1  | 630  | 600   | 520  | 660  | 520  |
|                                                  | 4  | 730  | 1,010 | 830  | 840  | 630  |
|                                                  | 5  | 310  | 280   | 370  | 300  | 240  |
|                                                  | 6  | 330  | 290   | 220  | 290  |      |
|                                                  | 7  | 220  | 290   | 220  | 270  |      |
|                                                  | 8  | 270  | 210   | 270  | 280  |      |
|                                                  | 11 | 180  | 270   | 290  | 280  |      |
|                                                  | 12 | 40   | 40    | 20   | 20   |      |
|                                                  | 13 | 40   | 70    | 100  | 80   |      |
|                                                  | 14 | 50   | 100   | 100  | 80   |      |
|                                                  | 15 | 20   | 150   | 60   | 70   |      |