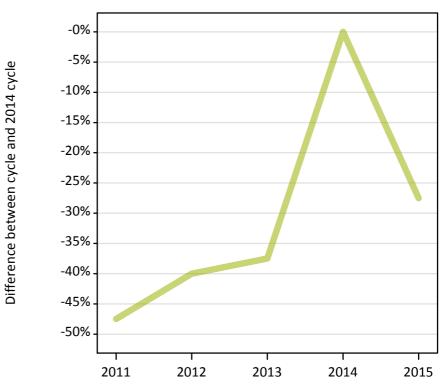

#### **AX.15 Direct to Clearing applicants from Northern Ireland: 5 days after A level results day** Placed (Direct to Clearing): difference between cycle and 2014 cycle

Placed (Direct to Clearing)

#### **AX.17 Direct to Clearing applicants from Northern Ireland: 5 days after A level results day** Placed (Direct to Clearing): difference between cycle and 2014 cycle

| Applicant type Status                         | 2011   | 2012 | 2013 | 2014 | 2015 |
|-----------------------------------------------|--------|------|------|------|------|
| Direct to Clearing Placed (Direct to Clearing | ) -48% | -40% | -38% | 0%   | -28% |