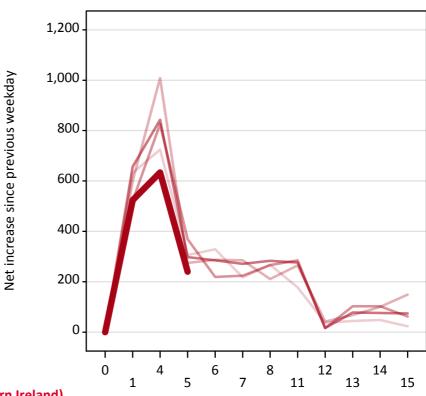

### AX.18 All Placed: Daily net change (from Northern Ireland)

Net increase since previous weekday (2015 cycle up to 5 days after A level results day)

| 2011 |
|------|
| 2012 |
| 2013 |
| 2014 |
| 2015 |

#### AX.19 All Placed: Daily net change (from Northern Ireland)

Net increase since previous weekday (2015 cycle up to 5 days after A level results day)

| Applicant status, days since A level results day |    | 2011 | 2012  | 2013 | 2014 | 2015 |
|--------------------------------------------------|----|------|-------|------|------|------|
| All Placed                                       | 0  | 0    | 0     | 0    | 0    | 0    |
|                                                  | 1  | 630  | 600   | 520  | 660  | 520  |
|                                                  | 4  | 730  | 1,010 | 830  | 840  | 630  |
|                                                  | 5  | 310  | 280   | 370  | 300  | 240  |
|                                                  | 6  | 330  | 290   | 220  | 290  |      |
|                                                  | 7  | 220  | 290   | 220  | 270  |      |
|                                                  | 8  | 270  | 210   | 270  | 280  |      |
|                                                  | 11 | 180  | 270   | 290  | 280  |      |
|                                                  | 12 | 40   | 40    | 20   | 20   |      |
|                                                  | 13 | 40   | 70    | 100  | 80   |      |
|                                                  | 14 | 50   | 100   | 100  | 80   |      |
|                                                  | 15 | 20   | 150   | 60   | 70   |      |