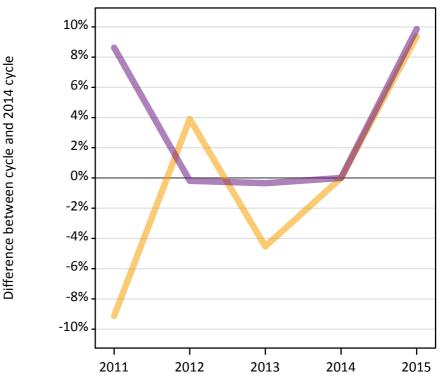

# **AX.14 Main scheme applicants not currently placed from Northern Ireland: 5 days after A level results day** Applicants in unplaced states: difference between cycle and 2014 cycle

| Applicant type | Status                        | 2011 | 2012 | 2013 | 2014 | 2015 |
|----------------|-------------------------------|------|------|------|------|------|
| Main scheme    | Holding offer                 | -9%  | 4%   | -5%  | 0%   | 9%   |
|                | Free to be placed in Clearing | 9%   | -0%  | -0%  | 0%   | 10%  |