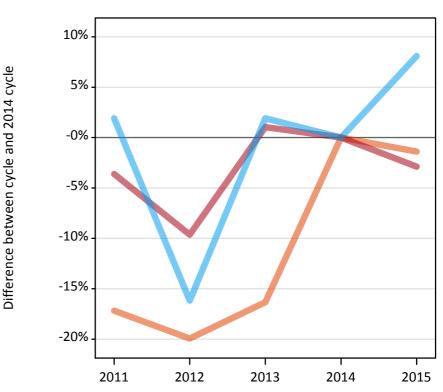

#### **AX.6 Placed main scheme applicants from Northern Ireland: 5 days after A level results day** Selected placed routes: difference between cycle and 2014 cycle

**AX.7 Placed main scheme applicants from Northern Ireland: 5 days after A level results day** All Main scheme placed routes (excluding Adjustment): applicants at 5 days after A level results day

### AX.8 Placed main scheme applicants from Northern Ireland: 5 days after A level results day

Selected placed routes: difference between cycle and 2014 cycle

| Applicant type | Status             | 2011 | 2012 | 2013 | 2014 | 2015 |
|----------------|--------------------|------|------|------|------|------|
| Main scheme    | Placed (Clearing)  | -17% | -20% | -16% | 0%   | -1%  |
|                | Placed (Firm)      | -4%  | -10% | 1%   | 0%   | -3%  |
|                | Placed (Insurance) | 2%   | -16% | 2%   | 0%   | 8%   |