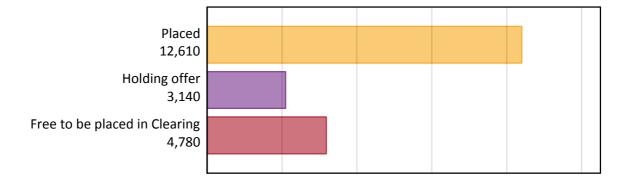

#### AX.2 Summary of applicants who are placed, holding offers or free to be placed in Clearing (Northern Ireland)

#### AX.1 Applicants by type and status from Northern Ireland, 2015 cycle

| Applicant type     | Status                        | 2015   |
|--------------------|-------------------------------|--------|
| Main scheme        | Placed (Clearing)             | 360    |
|                    | Placed (Adjustment)           | 40     |
|                    | Placed (Firm)                 | 11,070 |
|                    | Placed (Insurance)            | 1,020  |
|                    | Placed (Other)                | 100    |
|                    | Holding offer                 | 3,140  |
|                    | Free to be placed in Clearing | 4,780  |
| Direct to Clearing | Placed (Direct to Clearing)   | 30     |
|                    | Other (Direct to Clearing)    | 80     |
| All applicants     | Placed                        | 12,610 |