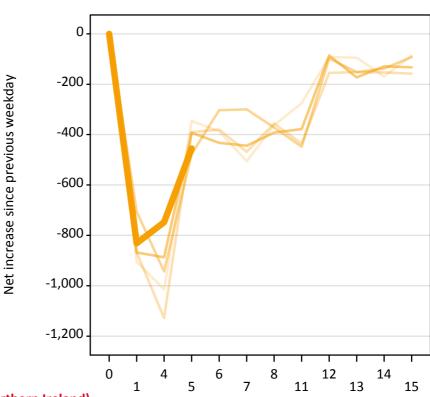

#### **AX.22 Holding Offer: Daily net change (from Northern Ireland)** Net increase since previous weekday (2015 cycle up to 5 days after A level results day)

| 2011     |
|----------|
| <br>2012 |
| <br>2013 |
| <br>2014 |
| 2015     |

#### AX.23 Holding Offer: Daily net change (from Northern Ireland)

Net increase since previous weekday (2015 cycle up to 5 days after A level results day)

| Applicant status, days since A level results day |    | 2011   | 2012   | 2013 | 2014 | 2015 |
|--------------------------------------------------|----|--------|--------|------|------|------|
| Holding Offer                                    | 0  | 0      | 0      | 0    | 0    | 0    |
|                                                  | 1  | -910   | -870   | -710 | -870 | -830 |
|                                                  | 4  | -1,020 | -1,130 | -940 | -890 | -750 |
|                                                  | 5  | -350   | -390   | -480 | -390 | -460 |
|                                                  | 6  | -390   | -380   | -300 | -430 |      |
|                                                  | 7  | -510   | -470   | -300 | -440 |      |
|                                                  | 8  | -360   | -360   | -370 | -390 |      |
|                                                  | 11 | -280   | -440   | -450 | -380 |      |
|                                                  | 12 | -90    | -160   | -100 | -90  |      |
|                                                  | 13 | -100   | -150   | -150 | -170 |      |
|                                                  | 14 | -170   | -150   | -140 | -130 |      |
|                                                  | 15 | -90    | -160   | -90  | -130 |      |