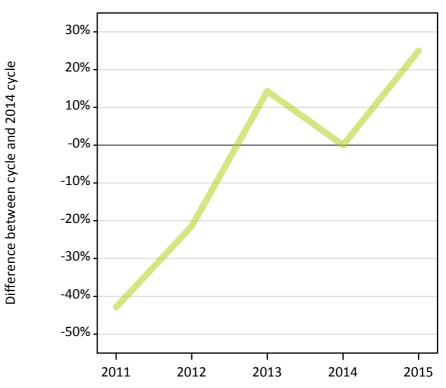

#### **AX.9 Main scheme applicants placed through adjustment: 5 days after A level results day** Placed through adjustment: difference between cycle and 2014 cycle

Placed (Adjustment)

#### AX.11 Main scheme applicants placed through adjustment: 5 days after A level results day

Placed through adjustment: difference between cycle and 2014 cycle

| Applicant type | Status              | 2011 | 2012 | 2013 | 2014 | 2015 |
|----------------|---------------------|------|------|------|------|------|
| Main scheme    | Placed (Adjustment) | -43% | -21% | 14%  | 0%   | 25%  |