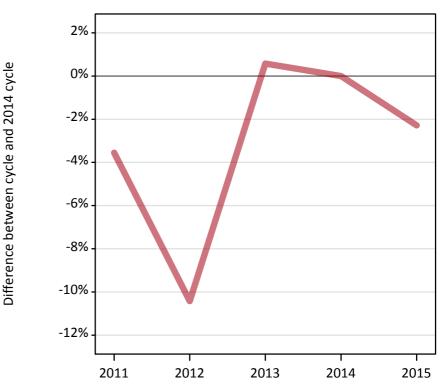

#### **AX.3 All placed applicants from Northern Ireland: 5 days after A level results day** All placed applicants: difference between cycle and 2014 cycle

Placed

**AX.4 All placed applicants from Northern Ireland: 5 days after A level results day** All placed applicants: applicants at 5 days after A level results day

#### AX.5 All placed applicants from Northern Ireland: 5 days after A level results day

All placed applicants: difference between cycle and 2014 cycle

| Applicant type Status | 2011 | 2012 | 2013 | 2014 | 2015 |
|-----------------------|------|------|------|------|------|
| All applicants Placed | -4%  | -10% | 1%   | 0%   | -2%  |