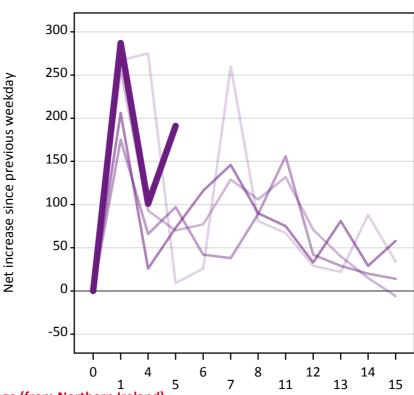

#### **AX.20 Placed through Clearing only: Daily net change (from Northern Ireland)** Net increase since previous weekday (2015 cycle up to 5 days after A level results day)

| <br>2011 |
|----------|
| 2012     |
| <br>2013 |
| <br>2014 |
| 2015     |

## AX.21 Placed through Clearing only: Daily net change (from Northern Ireland) 5 Net increase since previous weekday (2015 cycle up to 5 days after A level results day)

| Applicant status, days since A level results day |    | 2011 | 2012 | 2013 | 2014 | 2015 |
|--------------------------------------------------|----|------|------|------|------|------|
| Placed through Clearing only                     | 0  | 0    | 0    | 0    | 0    | 0    |
|                                                  | 1  | 10   | 10   | 30   | 10   | 30   |
|                                                  | 4  | 190  | 190  | 190  | 210  | 230  |
|                                                  | 5  | 110  | 100  | 80   | 140  | 90   |
|                                                  | 6  | 120  | 100  | 130  | 120  |      |
|                                                  | 7  | 80   | 90   | 100  | 70   |      |
|                                                  | 8  | 50   | 70   | 60   | 50   |      |
|                                                  | 11 | 40   | 70   | 60   | 110  |      |
|                                                  | 12 | 20   | 40   | 20   | 40   |      |
|                                                  | 13 | 30   | 50   | 70   | 40   |      |
|                                                  | 14 | 20   | 50   | 60   | 50   |      |
|                                                  | 15 | 20   | 50   | 40   | 30   |      |