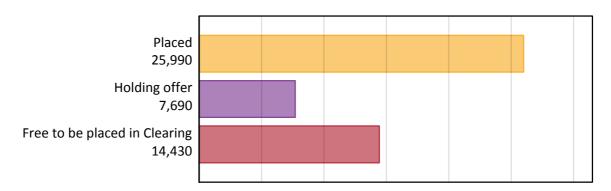

## A.2 Summary of applicants who are placed, holding offers or free to be placed in Clearing (the EU - excluding UK)

# A.1 Applicants by type and status from the EU - excluding UK, 2015 cycle

| Applicant type     | Status                        | 2015   |
|--------------------|-------------------------------|--------|
| Main scheme        | Placed (Clearing)             | 810    |
|                    | Placed (Adjustment)           | 40     |
|                    | Placed (Firm)                 | 22,090 |
|                    | Placed (Insurance)            | 1,880  |
|                    | Placed (Other)                | 960    |
|                    | Holding offer                 | 7,690  |
|                    | Free to be placed in Clearing | 14,430 |
| Direct to Clearing | Placed (Direct to Clearing)   | 220    |
|                    | Other (Direct to Clearing)    | 380    |
| All applicants     | Placed                        | 25,990 |