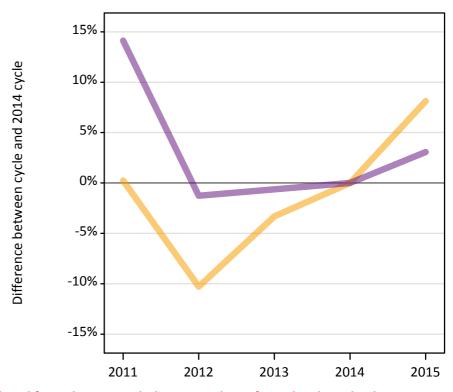

## A.3 All placed applicants from the EU - excluding UK: 5 days after A level results day

All placed applicants: difference between cycle and 2014 cycle

Placed

# A.5 All placed applicants from the EU - excluding UK: 5 days after A level results day

All placed applicants: difference between cycle and 2014 cycle

| Applicant type Sta | atus | 2011 | 2012 | 2013 | 2014 | 2015 |
|--------------------|------|------|------|------|------|------|
| All applicants Pla | aced | 0%   | -13% | -8%  | 0%   | 11%  |