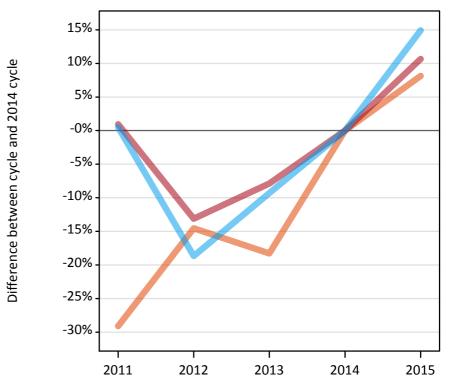

## A.6 Placed main scheme applicants from the EU - excluding UK: 5 days after A level results day

Selected placed routes: difference between cycle and 2014 cycle

Placed (Clearing)
Placed (Firm)
Placed (Insurance)

# **A.8 Placed main scheme applicants from the EU - excluding UK: 5 days after A level results day** Selected placed routes: difference between cycle and 2014 cycle

| Applicant type | Status             | 2011 | 2012 | 2013 | 2014 | 2015 |
|----------------|--------------------|------|------|------|------|------|
| Main scheme    | Placed (Clearing)  | -29% | -15% | -18% | 0%   | 8%   |
|                | Placed (Firm)      | 1%   | -13% | -8%  | 0%   | 11%  |
|                | Placed (Insurance) | 0%   | -19% | -9%  | 0%   | 15%  |