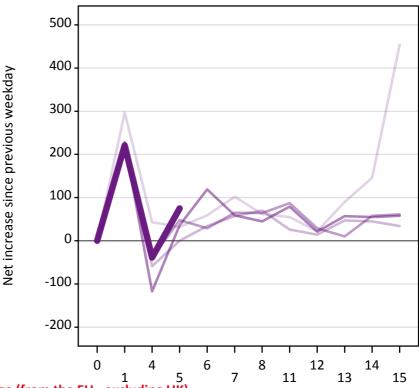

## A.24 Free to be placed in Clearing: Daily net change (from the EU - excluding UK)

Net increase since previous weekday (2015 cycle up to 5 days after A level results day)

1 5
A.25 Free to be placed in Clearing: Daily net change (from the EU - excluding UK)

Net increase since previous weekday (2015 cycle up to 5 days after A level results day)

| Applicant status, days since A level results day |    | 2011 | 2012 | 2013 | 2014 | 2015 |
|--------------------------------------------------|----|------|------|------|------|------|
| Free to be placed in Clearing                    | 0  | 0    | 0    | 0    | 0    | 0    |
|                                                  | 1  | 300  | 230  | 210  | 230  | 220  |
|                                                  | 4  | 40   | -60  | -40  | -120 | -40  |
|                                                  | 5  | 30   | 0    | 50   | 40   | 80   |
|                                                  | 6  | 60   | 30   | 30   | 120  |      |
|                                                  | 7  | 100  | 60   | 70   | 60   |      |
|                                                  | 8  | 60   | 70   | 60   | 50   |      |
|                                                  | 11 | 60   | 30   | 90   | 80   |      |
|                                                  | 12 | 20   | 10   | 30   | 20   |      |
|                                                  | 13 | 90   | 50   | 10   | 60   |      |
|                                                  | 14 | 150  | 50   | 60   | 60   |      |
|                                                  | 15 | 450  | 30   | 60   | 60   |      |