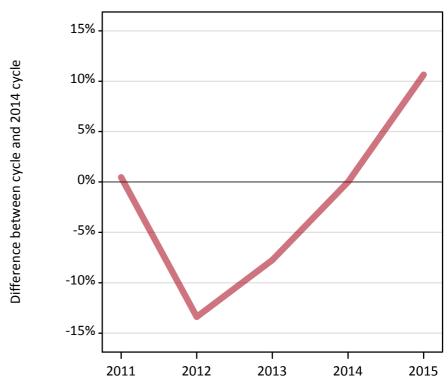

## A.3 All placed applicants from the EU - excluding UK: 5 days after A level results day

All placed applicants: difference between cycle and 2014 cycle

Placed

# A.5 All placed applicants from the EU - excluding UK: 5 days after A level results day

All placed applicants: difference between cycle and 2014 cycle

| Applicant type Sta | atus | 2011 | 2012 | 2013 | 2014 | 2015 |
|--------------------|------|------|------|------|------|------|
| All applicants Pla | aced | 0%   | -13% | -8%  | 0%   | 11%  |