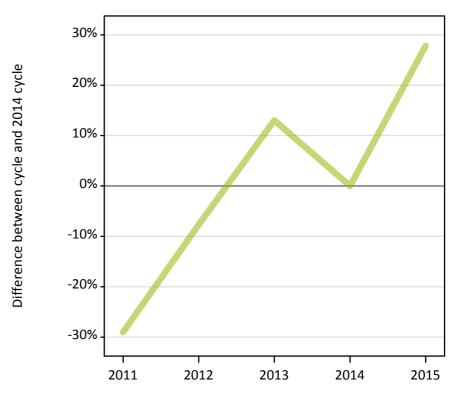

# **A.17** Direct to Clearing applicants from the EU - excluding UK: 5 days after A level results day Placed (Direct to Clearing): difference between cycle and 2014 cycle

| Applicant type Status                          | 2011 | 2012 | 2013 | 2014 | 2015 |
|------------------------------------------------|------|------|------|------|------|
| Direct to Clearing Placed (Direct to Clearing) | -29% | -8%  | 13%  | 0%   | 28%  |