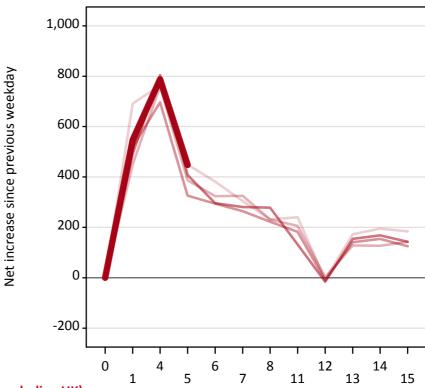

## A.18 All Placed: Daily net change (from the EU - excluding UK)

Net increase since previous weekday (2015 cycle up to 5 days after A level results day)

A.19 All Placed: Daily net change (from the EU - excluding UK)

Net increase since previous weekday (2015 cycle up to 5 days after A level results day)

| Applicant status, days since | e A level results day | 2011 | 2012 | 2013 | 2014 | 2015 |
|------------------------------|-----------------------|------|------|------|------|------|
| All Placed                   | 0                     | 0    | 0    | 0    | 0    | 0    |
|                              | 1                     | 690  | 450  | 520  | 490  | 550  |
|                              | 4                     | 760  | 760  | 700  | 800  | 790  |
|                              | 5                     | 450  | 390  | 330  | 410  | 450  |
|                              | 6                     | 380  | 320  | 290  | 300  |      |
|                              | 7                     | 300  | 330  | 260  | 280  |      |
|                              | 8                     | 230  | 230  | 220  | 280  |      |
|                              | 11                    | 240  | 210  | 180  | 130  |      |
|                              | 12                    | -10  | 0    | -10  | -20  |      |
|                              | 13                    | 170  | 130  | 140  | 150  |      |
|                              | 14                    | 200  | 130  | 150  | 170  |      |
|                              | 15                    | 180  | 140  | 130  | 140  |      |