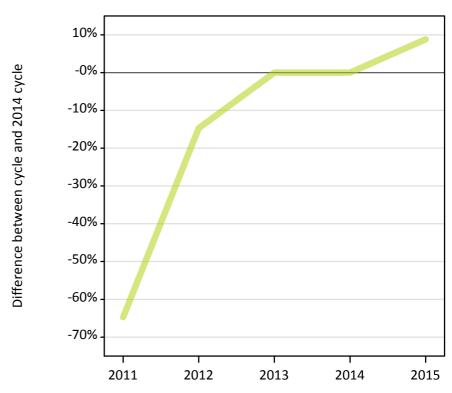

#### A.9 Main scheme applicants placed through adjustment: 5 days after A level results day

Placed through adjustment: difference between cycle and 2014 cycle

Placed (Adjustment)

# A.11 Main scheme applicants placed through adjustment: 5 days after A level results day

Placed through adjustment: difference between cycle and 2014 cycle

| Applicant type | Status              | 2011 | 2012 | 2013 | 2014 | 2015 |
|----------------|---------------------|------|------|------|------|------|
| Main scheme    | Placed (Adjustment) | -65% | -15% | 0%   | 0%   | 9%   |