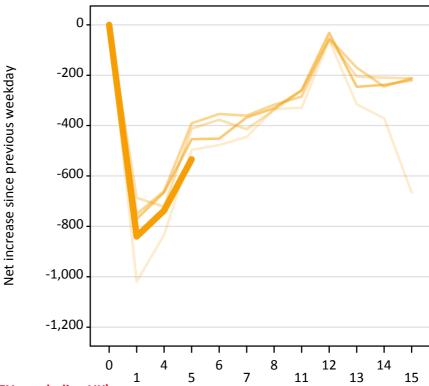

## A.22 Holding Offer: Daily net change (from the EU - excluding UK)

Net increase since previous weekday (2015 cycle up to 5 days after A level results day)

A.23 Holding Offer: Daily net change (from the EU - excluding UK)

Net increase since previous weekday (2015 cycle up to 5 days after A level results day)

| Applicant status, days since A level results day |    | 2011   | 2012 | 2013 | 2014 | 2015 |
|--------------------------------------------------|----|--------|------|------|------|------|
| Holding Offer                                    | 0  | 0      | 0    | 0    | 0    | 0    |
|                                                  | 1  | -1,020 | -690 | -750 | -770 | -840 |
|                                                  | 4  | -830   | -720 | -660 | -670 | -740 |
|                                                  | 5  | -500   | -410 | -390 | -450 | -530 |
|                                                  | 6  | -480   | -380 | -350 | -450 |      |
|                                                  | 7  | -450   | -410 | -360 | -370 |      |
|                                                  | 8  | -330   | -340 | -320 | -330 |      |
|                                                  | 11 | -330   | -260 | -290 | -260 |      |
|                                                  | 12 | -60    | -60  | -50  | -30  |      |
|                                                  | 13 | -320   | -210 | -170 | -250 |      |
|                                                  | 14 | -370   | -210 | -250 | -240 |      |
|                                                  | 15 | -670   | -210 | -210 | -220 |      |