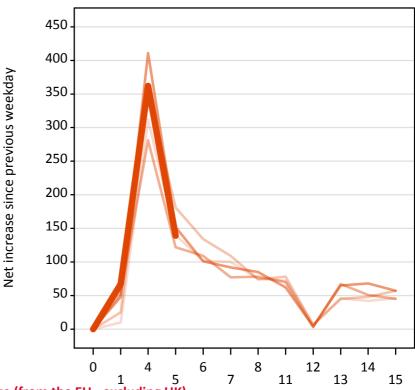

## A.18 All Placed: Daily net change (from the EU - excluding UK)

Net increase since previous weekday (2015 cycle up to 5 days after A level results day)

A.19 All Placed: Daily net change (from the EU - excluding UK)

Net increase since previous weekday (2015 cycle up to 5 days after A level results day)

| Applicant status, days since | e A level results day | 2011 | 2012 | 2013 | 2014 | 2015 |
|------------------------------|-----------------------|------|------|------|------|------|
| All Placed                   | 0                     | 0    | 0    | 0    | 0    | 0    |
|                              | 1                     | 690  | 450  | 520  | 490  | 550  |
|                              | 4                     | 760  | 760  | 700  | 800  | 790  |
|                              | 5                     | 450  | 390  | 330  | 410  | 450  |
|                              | 6                     | 380  | 320  | 290  | 300  |      |
|                              | 7                     | 300  | 330  | 260  | 280  |      |
|                              | 8                     | 230  | 230  | 220  | 280  |      |
|                              | 11                    | 240  | 210  | 180  | 130  |      |
|                              | 12                    | -10  | 0    | -10  | -20  |      |
|                              | 13                    | 170  | 130  | 140  | 150  |      |
|                              | 14                    | 200  | 130  | 150  | 170  |      |
|                              | 15                    | 180  | 140  | 130  | 140  |      |