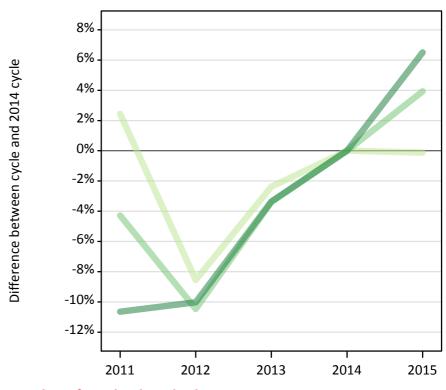

#### T.5 Placed applicants from the UK by tariff group: 5 days after A level results day

Placed applicants: change relative to 2014 cycle totals

### T.7 Placed applicants from the UK by tariff group: 5 days after A level results day

Placed applicants: change relative to 2014 cycle totals

| Applicant Status | Tariff group  | 2011 | 2012 | 2013 | 2014 | 2015 |
|------------------|---------------|------|------|------|------|------|
| Placed           | Lower tariff  | 2%   | -9%  | -2%  | 0%   | -0%  |
|                  | Medium tariff | -4%  | -10% | -3%  | 0%   | 4%   |
|                  | Higher tariff | -11% | -10% | -3%  | 0%   | 7%   |