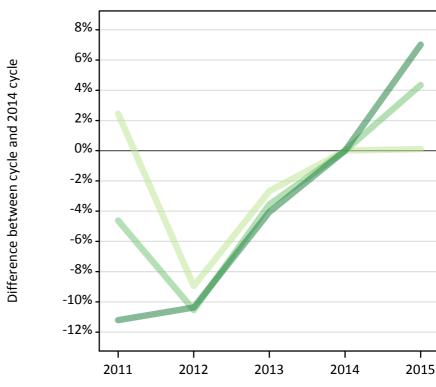

### Analysis at 00:05 on Tuesday 18 August 2015 (5 days after A level results day)

T.1 Placed applicants from all domiciles by tariff group: 5 days after A level results day

Placed applicants: change relative to 2014 cycle totals

### T.3 Placed applicants from all domiciles by tariff group: 5 days after A level results day

Placed applicants: change relative to 2014 cycle totals

| Applicant Status | Tariff group  | 2011 | 2012 | 2013 | 2014 | 2015 |
|------------------|---------------|------|------|------|------|------|
| Placed           | Lower tariff  | 2%   | -9%  | -3%  | 0%   | 0%   |
|                  | Medium tariff | -5%  | -11% | -4%  | 0%   | 4%   |
|                  | Higher tariff | -11% | -10% | -4%  | 0%   | 7%   |