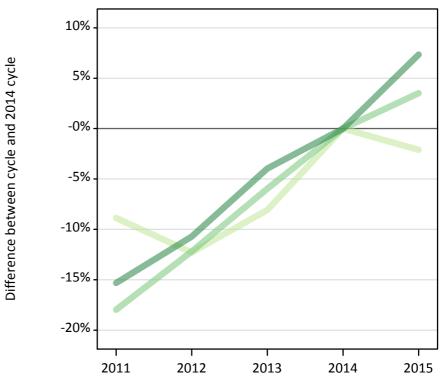

#### T.17 Placed applicants from overseas (not EU) by tariff group: 5 days after A level results day

Placed applicants: change relative to 2014 cycle totals

### T.18 Placed applicants from overseas (not EU) by tariff group: 5 days after A level results day

| Applicant Status | Tariff group  | 2011   | 2012   | 2013   | 2014   | 2015   |
|------------------|---------------|--------|--------|--------|--------|--------|
| Placed           | Lower tariff  | 3,650  | 3,510  | 3,680  | 4,000  | 3,920  |
|                  | Medium tariff | 7,100  | 7,600  | 8,140  | 8,660  | 8,960  |
|                  | Higher tariff | 15,160 | 15,980 | 17,190 | 17,900 | 19,220 |

# T.19 Placed applicants from overseas (not EU) by tariff group: 5 days after A level results day Placed applicants: change relative to 2014 cycle totals

| Applicant Status | Tariff group  | 2011 | 2012 | 2013 | 2014 | 2015 |
|------------------|---------------|------|------|------|------|------|
| Placed           | Lower tariff  | -9%  | -12% | -8%  | 0%   | -2%  |
|                  | Medium tariff | -18% | -12% | -6%  | 0%   | 4%   |
|                  | Higher tariff | -15% | -11% | -4%  | 0%   | 7%   |