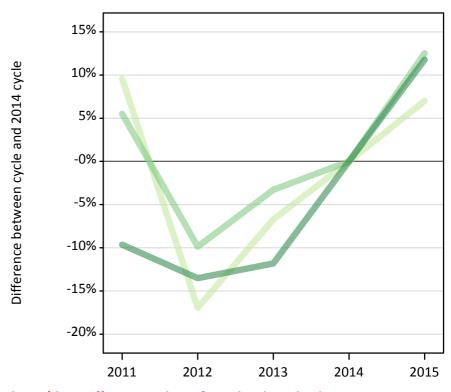

#### T.5 Placed applicants from the UK by tariff group: 5 days after A level results day

Placed applicants: change relative to 2014 cycle totals

### T.7 Placed applicants from the UK by tariff group: 5 days after A level results day

Placed applicants: change relative to 2014 cycle totals

| Applicant Status | Tariff group  | 2011 | 2012 | 2013 | 2014 | 2015 |
|------------------|---------------|------|------|------|------|------|
| Placed           | Lower tariff  | 2%   | -9%  | -2%  | 0%   | -0%  |
|                  | Medium tariff | -4%  | -10% | -3%  | 0%   | 4%   |
|                  | Higher tariff | -11% | -10% | -3%  | 0%   | 7%   |