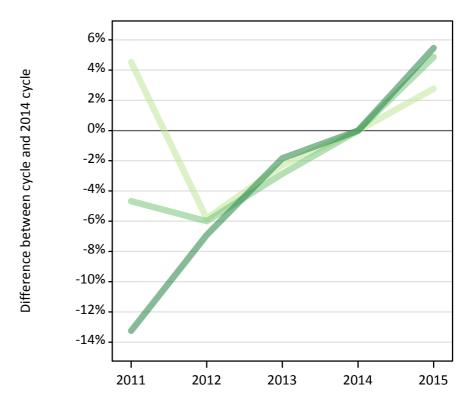

### Analysis at 00:05 on Tuesday 18 August 2015 (5 days after A level results day)

T.1 Placed applicants from all domiciles by tariff group: 5 days after A level results day

Placed applicants: change relative to 2014 cycle totals

### T.3 Placed applicants from all domiciles by tariff group: 5 days after A level results day

Placed applicants: change relative to 2014 cycle totals

| Applicant Status | Tariff group  | 2011 | 2012 | 2013 | 2014 | 2015 |
|------------------|---------------|------|------|------|------|------|
| Placed           | Lower tariff  | 2%   | -9%  | -3%  | 0%   | 0%   |
|                  | Medium tariff | -5%  | -11% | -4%  | 0%   | 4%   |
|                  | Higher tariff | -11% | -10% | -4%  | 0%   | 7%   |