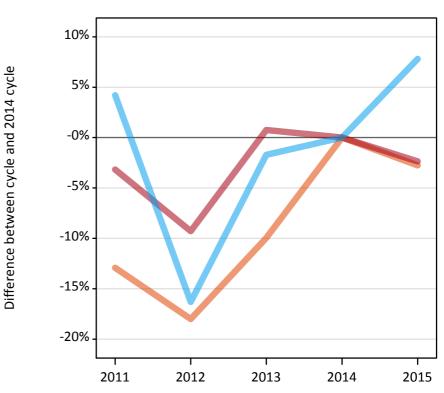

#### **A.6 Placed main scheme applicants from Northern Ireland: 6 days after A level results day** Selected placed routes: difference between cycle and 2014 cycle

#### A.8 Placed main scheme applicants from Northern Ireland: 6 days after A level results day

Selected placed routes: difference between cycle and 2014 cycle

| Applicant type | Status             | 2011 | 2012 | 2013 | 2014 | 2015 |
|----------------|--------------------|------|------|------|------|------|
| Main scheme    | Placed (Clearing)  | -13% | -18% | -10% | 0%   | -3%  |
|                | Placed (Firm)      | -3%  | -9%  | 1%   | 0%   | -2%  |
|                | Placed (Insurance) | 4%   | -16% | -2%  | 0%   | 8%   |