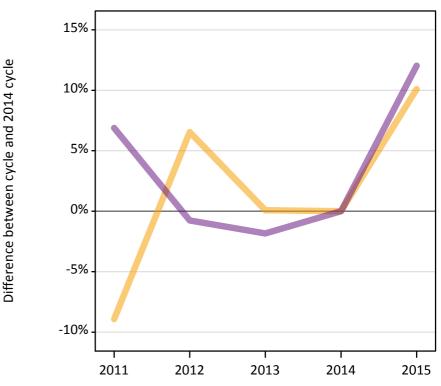

#### **A.14 Main scheme applicants not currently placed from Northern Ireland: 6 days after A level results day** Applicants in unplaced states: difference between cycle and 2014 cycle

| Applicant type | Status                        | 2011 | 2012 | 2013 | 2014 | 2015 |
|----------------|-------------------------------|------|------|------|------|------|
| Main scheme    | Holding offer                 | -9%  | 7%   | 0%   | 0%   | 10%  |
|                | Free to be placed in Clearing | 7%   | -1%  | -2%  | 0%   | 12%  |