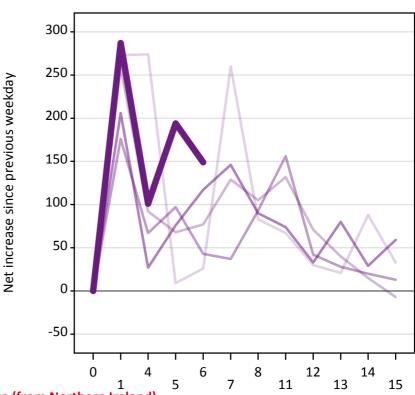

#### **A.24 Free to be placed in Clearing: Daily net change (from Northern Ireland)** Net increase since previous weekday (2015 cycle up to 6 days after A level results day)

# **A.25 Free to be placed in Clearing: Daily net change (from Northern Ireland)** Net increase since previous weekday (2015 cycle up to 6 days after A level results day)

| Applicant status, days since A level results day |    | 2011 | 2012 | 2013 | 2014 | 2015 |
|--------------------------------------------------|----|------|------|------|------|------|
| Free to be placed in Clearing                    | 0  | 0    | 0    | 0    | 0    | 0    |
|                                                  | 1  | 270  | 260  | 180  | 210  | 290  |
|                                                  | 4  | 270  | 90   | 70   | 30   | 100  |
|                                                  | 5  | 10   | 70   | 100  | 80   | 190  |
|                                                  | 6  | 30   | 80   | 40   | 120  | 150  |
|                                                  | 7  | 260  | 130  | 40   | 150  |      |
|                                                  | 8  | 80   | 110  | 90   | 90   |      |
|                                                  | 11 | 70   | 130  | 160  | 70   |      |
|                                                  | 12 | 30   | 70   | 40   | 30   |      |
|                                                  | 13 | 20   | 40   | 30   | 80   |      |
|                                                  | 14 | 90   | 20   | 20   | 30   |      |
|                                                  | 15 | 30   | -10  | 10   | 60   |      |