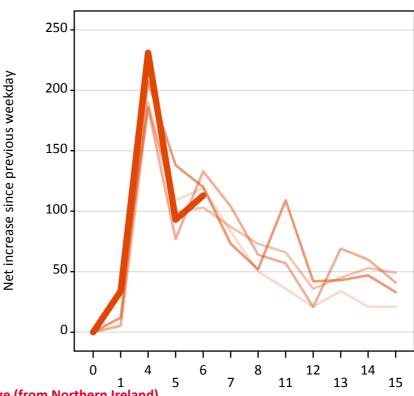

#### A.18 All Placed: Daily net change (from Northern Ireland)

Net increase since previous weekday (2015 cycle up to 6 days after A level results day)

| <br>2011 |
|----------|
| <br>2012 |
| <br>2013 |
| <br>2014 |
| 2015     |

#### A.19 All Placed: Daily net change (from Northern Ireland)

Net increase since previous weekday (2015 cycle up to 6 days after A level results day)

| Applicant status, days since A level results day |    | 2011 | 2012  | 2013 | 2014 | 2015 |
|--------------------------------------------------|----|------|-------|------|------|------|
| All Placed                                       | 0  | 0    | 0     | 0    | 0    | 0    |
|                                                  | 1  | 640  | 600   | 520  | 660  | 530  |
|                                                  | 4  | 730  | 1,010 | 820  | 840  | 640  |
|                                                  | 5  | 310  | 270   | 370  | 300  | 240  |
|                                                  | 6  | 330  | 290   | 220  | 290  | 290  |
|                                                  | 7  | 220  | 280   | 220  | 270  |      |
|                                                  | 8  | 270  | 210   | 270  | 280  |      |
|                                                  | 11 | 180  | 270   | 290  | 280  |      |
|                                                  | 12 | 40   | 40    | 20   | 20   |      |
|                                                  | 13 | 40   | 70    | 100  | 80   |      |
|                                                  | 14 | 50   | 100   | 100  | 80   |      |
|                                                  | 15 | 20   | 150   | 60   | 70   |      |