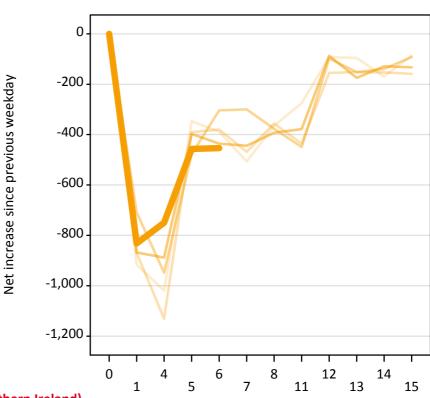

#### **A.22 Holding Offer: Daily net change (from Northern Ireland)** Net increase since previous weekday (2015 cycle up to 6 days after A level results day)

| 2011     |
|----------|
| <br>2012 |
| <br>2013 |
| 2014     |
| 2015     |

#### A.23 Holding Offer: Daily net change (from Northern Ireland)

Net increase since previous weekday (2015 cycle up to 6 days after A level results day)

| Applicant status, days since A level results day |    | 2011   | 2012   | 2013 | 2014 | 2015 |
|--------------------------------------------------|----|--------|--------|------|------|------|
| Holding Offer                                    | 0  | 0      | 0      | 0    | 0    | 0    |
|                                                  | 1  | -920   | -870   | -710 | -870 | -830 |
|                                                  | 4  | -1,020 | -1,130 | -950 | -890 | -750 |
|                                                  | 5  | -350   | -390   | -480 | -400 | -460 |
|                                                  | 6  | -390   | -380   | -300 | -440 | -450 |
|                                                  | 7  | -510   | -470   | -300 | -440 |      |
|                                                  | 8  | -370   | -360   | -380 | -390 |      |
|                                                  | 11 | -280   | -440   | -450 | -380 |      |
|                                                  | 12 | -90    | -160   | -100 | -90  |      |
|                                                  | 13 | -100   | -150   | -150 | -180 |      |
|                                                  | 14 | -170   | -150   | -140 | -130 |      |
|                                                  | 15 | -90    | -160   | -90  | -130 |      |