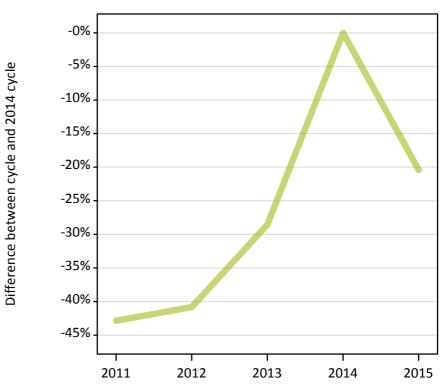

| Applicant type     | Status                      | 2011 | 2012 | 2013 | 2014 | 2015 |
|--------------------|-----------------------------|------|------|------|------|------|
| Direct to Clearing | Placed (Direct to Clearing) | -43% | -41% | -29% | 0%   | -20% |