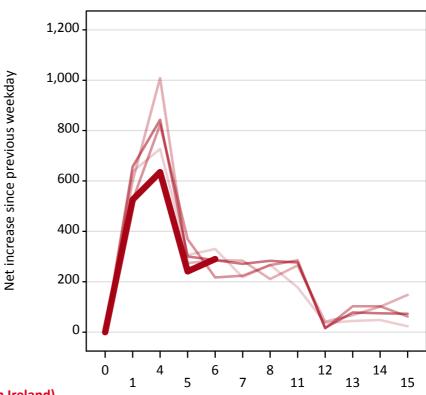

#### A.19 All Placed: Daily net change (from Northern Ireland)

Net increase since previous weekday (2015 cycle up to 6 days after A level results day)

| Applicant status, days since A level results day |    | 2011 | 2012  | 2013 | 2014 | 2015 |
|--------------------------------------------------|----|------|-------|------|------|------|
| All Placed                                       | 0  | 0    | 0     | 0    | 0    | 0    |
|                                                  | 1  | 640  | 600   | 520  | 660  | 530  |
|                                                  | 4  | 730  | 1,010 | 820  | 840  | 640  |
|                                                  | 5  | 310  | 270   | 370  | 300  | 240  |
|                                                  | 6  | 330  | 290   | 220  | 290  | 290  |
|                                                  | 7  | 220  | 280   | 220  | 270  |      |
|                                                  | 8  | 270  | 210   | 270  | 280  |      |
|                                                  | 11 | 180  | 270   | 290  | 280  |      |
|                                                  | 12 | 40   | 40    | 20   | 20   |      |
|                                                  | 13 | 40   | 70    | 100  | 80   |      |
|                                                  | 14 | 50   | 100   | 100  | 80   |      |
|                                                  | 15 | 20   | 150   | 60   | 70   |      |