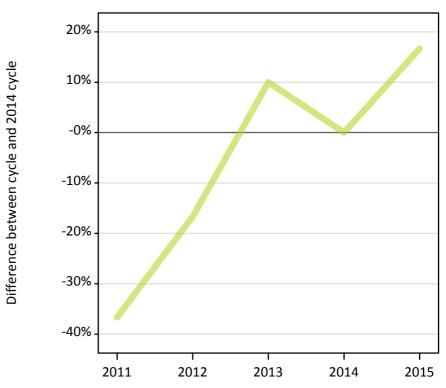

#### A.11 Main scheme applicants placed through adjustment: 6 days after A level results day

Placed through adjustment: difference between cycle and 2014 cycle

| Applicant type | Status              | 2011 | 2012 | 2013 | 2014 | 2015 |
|----------------|---------------------|------|------|------|------|------|
| Main scheme    | Placed (Adjustment) | -37% | -17% | 10%  | 0%   | 17%  |