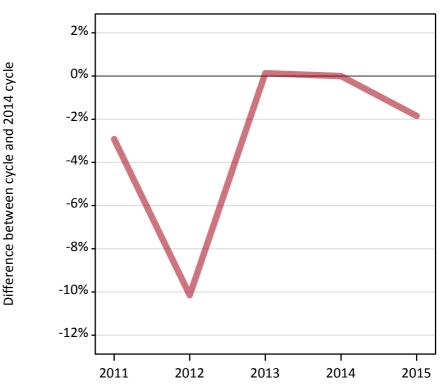

#### **A.3 All placed applicants from Northern Ireland: 6 days after A level results day** All placed applicants: difference between cycle and 2014 cycle

Placed

**A.4 All placed applicants from Northern Ireland: 6 days after A level results day** All placed applicants: applicants at 6 days after A level results day

#### A.5 All placed applicants from Northern Ireland: 6 days after A level results day

All placed applicants: difference between cycle and 2014 cycle

| Applicant type | Status | 2011 | 2012 | 2013 | 2014 | 2015 |
|----------------|--------|------|------|------|------|------|
| All applicants | Placed | -3%  | -10% | 0%   | 0%   | -2%  |