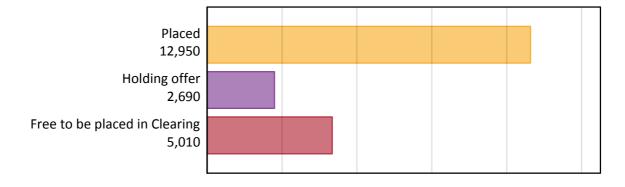

#### A.2 Summary of applicants who are placed, holding offers or free to be placed in Clearing (Northern Ireland)

#### A.1 Applicants by type and status from Northern Ireland, 2015 cycle

| Applicant type     | Status                        | 2015   |
|--------------------|-------------------------------|--------|
| Main scheme        | Placed (Clearing)             | 460    |
|                    | Placed (Adjustment)           | 40     |
|                    | Placed (Firm)                 | 11,240 |
|                    | Placed (Insurance)            | 1,080  |
|                    | Placed (Other)                | 110    |
|                    | Holding offer                 | 2,690  |
|                    | Free to be placed in Clearing | 5,010  |
| Direct to Clearing | Placed (Direct to Clearing)   | 40     |
|                    | Other (Direct to Clearing)    | 70     |
| All applicants     | Placed                        | 12,950 |