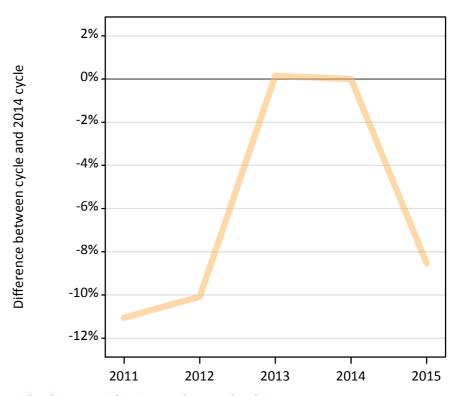

#### BX.7 Placed applicants at 7 days after A level results day: providers in Northern Ireland

Selected applicant domiciles: difference between cycle and 2014 cycle (at 7 days after A level results day)

Northern Ireland

BX.8 Placed applicants at 7 days after A level results day: providers in Northern Ireland

Placed applicants by domicile (at 7 days after A level results day)

| Domicile of applicant | 2011  | 2012  | 2013  | 2014  | 2015  |
|-----------------------|-------|-------|-------|-------|-------|
| England               | 230   | 240   | 240   | 350   | 560   |
| Northern Ireland      | 7,980 | 8,070 | 8,990 | 8,970 | 8,210 |
| Scotland              | 20    | 30    | 10    | 20    | 20    |
| Wales                 | 10    | 0     | 0     | 10    | 10    |
| EU (excluding UK)     | 450   | 430   | 440   | 500   | 410   |
| Not EU                | 110   | 160   | 170   | 180   | 160   |

## BX.9 Placed applicants at 7 days after A level results day: providers in Northern Ireland

| Domicile of applicant | 2011 | 2012 | 2013 | 2014 | 2015 |
|-----------------------|------|------|------|------|------|
| Northern Ireland      | -11% | -10% | 0%   | 0%   | -9%  |