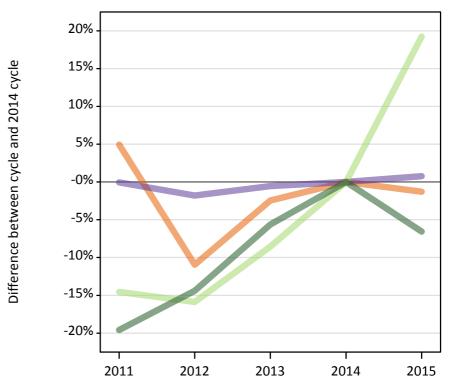

#### BX.4 Placed applicants at 7 days after A level results day: providers in England

Selected applicant domiciles: difference between cycle and 2014 cycle (at 7 days after A level results day)

Not EU

**BX.5** Placed applicants at 7 days after A level results day: providers in England Placed applicants by domicile (at 7 days after A level results day)

## BX.6 Placed applicants at 7 days after A level results day: providers in England

| Domicile of applicant | 2011 | 2012 | 2013 | 2014 | 2015 |
|-----------------------|------|------|------|------|------|
| England               | -1%  | -10% | -3%  | 0%   | 3%   |
| Northern Ireland      | 13%  | -8%  | -2%  | 0%   | 12%  |
| Scotland              | 10%  | -3%  | 2%   | 0%   | 11%  |
| Wales                 | -20% | -10% | -9%  | 0%   | 3%   |
| EU (excluding UK)     | 3%   | -15% | -8%  | 0%   | 14%  |
| Not EU                | -16% | -11% | -6%  | 0%   | 5%   |