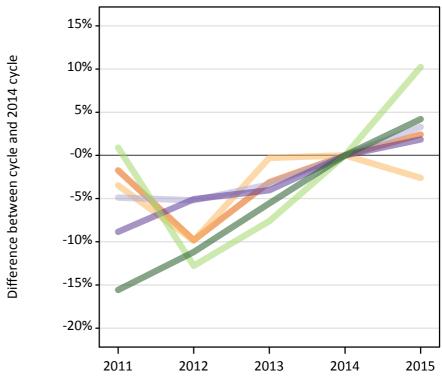

#### BX.16 Placed applicants at 7 days after A level results day: providers in the UK

Selected applicant domiciles: difference between cycle and 2014 cycle (at 7 days after A level results day)

**BX.17** Placed applicants at 7 days after A level results day: providers in the UK Placed applicants by domicile (at 7 days after A level results day)

#### BX.18 Placed applicants at 7 days after A level results day: providers in the UK

| Domicile of applicant | 2011 | 2012 | 2013 | 2014 | 2015 |
|-----------------------|------|------|------|------|------|
| England               | -2%  | -10% | -3%  | 0%   | 2%   |
| Northern Ireland      | -3%  | -10% | -0%  | 0%   | -3%  |
| Scotland              | -5%  | -5%  | -3%  | 0%   | 3%   |
| Wales                 | -9%  | -5%  | -4%  | 0%   | 2%   |
| EU (excluding UK)     | 1%   | -13% | -8%  | 0%   | 10%  |
| Not EU                | -16% | -11% | -6%  | 0%   | 4%   |