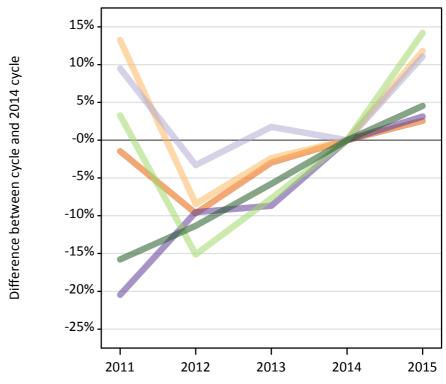

#### BX.4 Placed applicants at 7 days after A level results day: providers in England

Selected applicant domiciles: difference between cycle and 2014 cycle (at 7 days after A level results day)

Not EU

**BX.5** Placed applicants at 7 days after A level results day: providers in England Placed applicants by domicile (at 7 days after A level results day)

## BX.6 Placed applicants at 7 days after A level results day: providers in England

| Domicile of applicant | 2011 | 2012 | 2013 | 2014 | 2015 |
|-----------------------|------|------|------|------|------|
| England               | -1%  | -10% | -3%  | 0%   | 3%   |
| Northern Ireland      | 13%  | -8%  | -2%  | 0%   | 12%  |
| Scotland              | 10%  | -3%  | 2%   | 0%   | 11%  |
| Wales                 | -20% | -10% | -9%  | 0%   | 3%   |
| EU (excluding UK)     | 3%   | -15% | -8%  | 0%   | 14%  |
| Not EU                | -16% | -11% | -6%  | 0%   | 5%   |