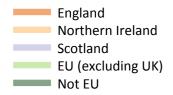

#### BX.10 Placed applicants at 7 days after A level results day: providers in Scotland

Selected applicant domiciles: difference between cycle and 2014 cycle (at 7 days after A level results day)

**BX.11** Placed applicants at 7 days after A level results day: providers in Scotland Placed applicants by domicile (at 7 days after A level results day)

| Domicile of applicant | 2011   | 2012   | 2013   | 2014   | 2015   |
|-----------------------|--------|--------|--------|--------|--------|
| England               | 3,140  | 3,990  | 4,120  | 4,690  | 4,500  |
| Northern Ireland      | 1,030  | 860    | 1,010  | 980    | 1,000  |
| Scotland              | 25,230 | 25,330 | 25,770 | 26,750 | 27,530 |
| Wales                 | 90     | 110    | 100    | 110    | 120    |
| EU (excluding UK)     | 3,990  | 4,110  | 3,900  | 4,180  | 3,940  |
| Not EU                | 2,190  | 2,230  | 2,360  | 2,430  | 2,590  |

## BX.12 Placed applicants at 7 days after A level results day: providers in Scotland

| Domicile of applicant | 2011 | 2012 | 2013 | 2014 | 2015 |
|-----------------------|------|------|------|------|------|
| England               | -33% | -15% | -12% | 0%   | -4%  |
| Northern Ireland      | 4%   | -13% | 2%   | 0%   | 1%   |
| Scotland              | -6%  | -5%  | -4%  | 0%   | 3%   |
| EU (excluding UK)     | -5%  | -2%  | -7%  | 0%   | -6%  |
| Not EU                | -10% | -8%  | -3%  | 0%   | 6%   |