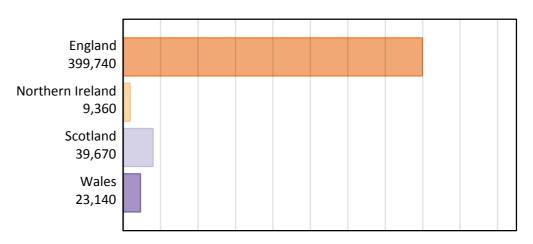

# BX.3 Placed applicants by country of provider

|                       |         | Cou                 | ıntry of provi | der    |         |
|-----------------------|---------|---------------------|----------------|--------|---------|
| Domicile of applicant | England | Northern<br>Ireland | Scotland       | Wales  | UK      |
| England               | 336,120 | 560                 | 4,500          | 10,190 | 351,370 |
| Northern Ireland      | 3,740   | 8,210               | 1,000          | 160    | 13,110  |
| Scotland              | 1,580   | 20                  | 27,530         | 50     | 29,180  |
| Wales                 | 8,030   | 10                  | 120            | 10,470 | 18,630  |
| EU (excluding UK)     | 21,000  | 410                 | 3,940          | 1,170  | 26,510  |
| Not EU                | 29,280  | 160                 | 2,590          | 1,100  | 33,130  |
| All                   | 399,740 | 9,360               | 39,670         | 23,140 | 471,920 |