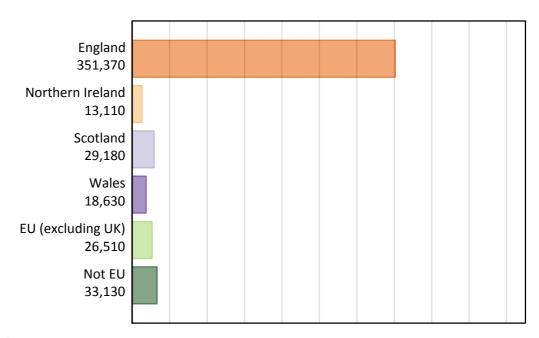

#### **BX.2 Placed applicants by domicile group**

|                       |         | Cou                 | ıntry of provi | der    |         |
|-----------------------|---------|---------------------|----------------|--------|---------|
| Domicile of applicant | England | Northern<br>Ireland | Scotland       | Wales  | UK      |
| England               | 336,120 | 560                 | 4,500          | 10,190 | 351,370 |
| Northern Ireland      | 3,740   | 8,210               | 1,000          | 160    | 13,110  |
| Scotland              | 1,580   | 20                  | 27,530         | 50     | 29,180  |
| Wales                 | 8,030   | 10                  | 120            | 10,470 | 18,630  |
| EU (excluding UK)     | 21,000  | 410                 | 3,940          | 1,170  | 26,510  |
| Not EU                | 29,280  | 160                 | 2,590          | 1,100  | 33,130  |
| All                   | 399,740 | 9,360               | 39,670         | 23,140 | 471,920 |