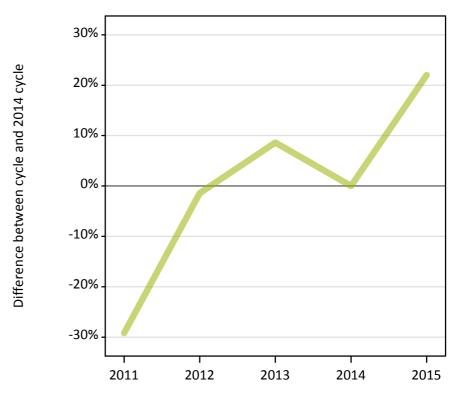

#### A.15 Direct to Clearing applicants from the EU - excluding UK: 7 days after A level results day

Placed (Direct to Clearing): difference between cycle and 2014 cycle

Placed (Direct to Clearing)

**A.16** Direct to Clearing applicants from the EU - excluding UK: 7 days after A level results day Direct to Clearing 7 days after A level results day

# **A.17** Direct to Clearing applicants from the EU - excluding UK: 7 days after A level results day Placed (Direct to Clearing): difference between cycle and 2014 cycle

| Applicant type     | Status                      | 2011 | 2012 | 2013 | 2014 | 2015 |
|--------------------|-----------------------------|------|------|------|------|------|
| Direct to Clearing | Placed (Direct to Clearing) | -29% | -1%  | 9%   | 0%   | 22%  |