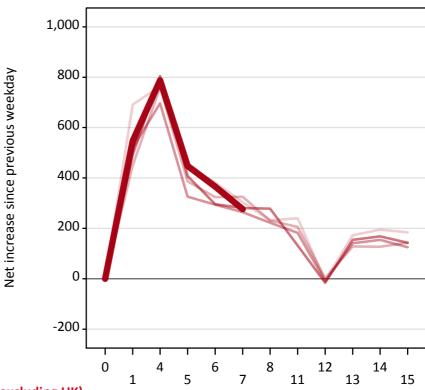

### A.18 All Placed: Daily net change (from the EU - excluding UK)

Net increase since previous weekday (2015 cycle up to 7 days after A level results day)

A.19 All Placed: Daily net change (from the EU - excluding UK)

Net increase since previous weekday (2015 cycle up to 7 days after A level results day)

| Applicant status, days since | e A level results day | 2011 | 2012 | 2013 | 2014 | 2015 |
|------------------------------|-----------------------|------|------|------|------|------|
| All Placed                   | 0                     | 0    | 0    | 0    | 0    | 0    |
|                              | 1                     | 690  | 450  | 520  | 490  | 550  |
|                              | 4                     | 760  | 760  | 700  | 800  | 790  |
|                              | 5                     | 450  | 390  | 330  | 410  | 450  |
|                              | 6                     | 380  | 320  | 290  | 300  | 370  |
|                              | 7                     | 300  | 330  | 260  | 280  | 280  |
|                              | 8                     | 230  | 230  | 220  | 280  |      |
|                              | 11                    | 240  | 210  | 180  | 130  |      |
|                              | 12                    | -10  | 0    | -10  | -20  |      |
|                              | 13                    | 170  | 130  | 140  | 150  |      |
|                              | 14                    | 200  | 130  | 150  | 170  |      |
|                              | 15                    | 180  | 140  | 130  | 140  |      |