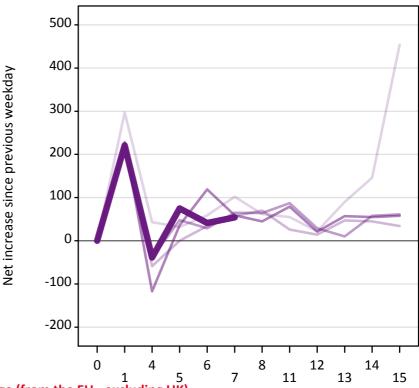

### A.24 Free to be placed in Clearing: Daily net change (from the EU - excluding UK)

Net increase since previous weekday (2015 cycle up to 7 days after A level results day)

1 5
A.25 Free to be placed in Clearing: Daily net change (from the EU - excluding UK)

Net increase since previous weekday (2015 cycle up to 7 days after A level results day)

| Applicant status, days since A level results day |    | 2011 | 2012 | 2013 | 2014 | 2015 |
|--------------------------------------------------|----|------|------|------|------|------|
| Free to be placed in Clearing                    | 0  | 0    | 0    | 0    | 0    | 0    |
|                                                  | 1  | 300  | 230  | 210  | 230  | 220  |
|                                                  | 4  | 40   | -60  | -40  | -120 | -40  |
|                                                  | 5  | 30   | 0    | 50   | 40   | 80   |
|                                                  | 6  | 60   | 30   | 30   | 120  | 40   |
|                                                  | 7  | 100  | 60   | 70   | 60   | 50   |
|                                                  | 8  | 60   | 70   | 60   | 50   |      |
|                                                  | 11 | 60   | 30   | 90   | 80   |      |
|                                                  | 12 | 20   | 10   | 30   | 20   |      |
|                                                  | 13 | 90   | 50   | 10   | 60   |      |
|                                                  | 14 | 150  | 50   | 60   | 60   |      |
|                                                  | 15 | 450  | 30   | 60   | 60   |      |