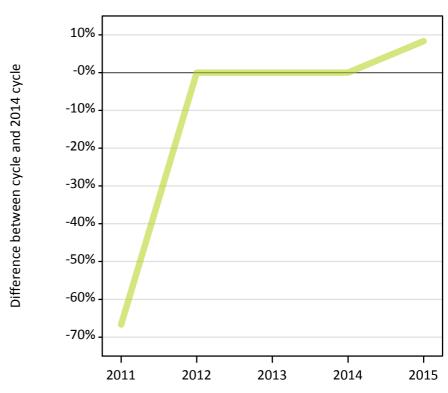

#### A.9 Main scheme applicants placed through adjustment: 7 days after A level results day

Placed through adjustment: difference between cycle and 2014 cycle

Placed (Adjustment)

# A.11 Main scheme applicants placed through adjustment: 7 days after A level results day

Placed through adjustment: difference between cycle and 2014 cycle

| Applicant type Status     | 2011        | 2012 | 2013 | 2014 | 2015 |
|---------------------------|-------------|------|------|------|------|
| Main scheme Placed (Adjus | tment) -67% | 0%   | 0%   | 0%   | 8%   |