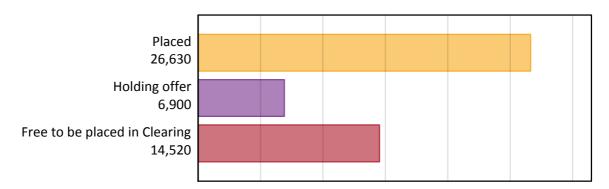

# A.1 Applicants by type and status from the EU - excluding UK, 2015 cycle

| Applicant type     | Status                        | 2015   |
|--------------------|-------------------------------|--------|
| Main scheme        | Placed (Clearing)             | 1,010  |
|                    | Placed (Adjustment)           | 40     |
|                    | Placed (Firm)                 | 22,380 |
|                    | Placed (Insurance)            | 1,960  |
|                    | Placed (Other)                | 1,000  |
|                    | Holding offer                 | 6,900  |
|                    | Free to be placed in Clearing | 14,520 |
| Direct to Clearing | Placed (Direct to Clearing)   | 260    |
|                    | Other (Direct to Clearing)    | 370    |
| All applicants     | Placed                        | 26,630 |

### A.2 Summary of applicants who are placed, holding offers or free to be placed in Clearing (the EU - excluding UK)