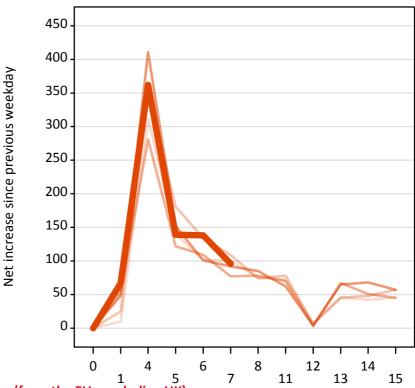

### A.20 Placed through Clearing only: Daily net change (from the EU - excluding UK)

Net increase since previous weekday (2015 cycle up to 7 days after A level results day)

1 5
A.21 Placed through Clearing only: Daily net change (from the EU - excluding UK)
Net increase since previous weekday (2015 cycle up to 7 days after A level results day)

| Applicant status, days since A level results day |    | 2011 | 2012 | 2013 | 2014 | 2015 |
|--------------------------------------------------|----|------|------|------|------|------|
| Placed through Clearing only                     | 0  | 0    | 0    | 0    | 0    | 0    |
|                                                  | 1  | 10   | 30   | 50   | 50   | 70   |
|                                                  | 4  | 310  | 350  | 280  | 410  | 360  |
|                                                  | 5  | 140  | 180  | 120  | 150  | 140  |
|                                                  | 6  | 100  | 130  | 110  | 100  | 140  |
|                                                  | 7  | 100  | 110  | 80   | 90   | 100  |
|                                                  | 8  | 80   | 70   | 80   | 90   |      |
|                                                  | 11 | 70   | 80   | 70   | 60   |      |
|                                                  | 12 | 10   | 10   | 0    | 0    |      |
|                                                  | 13 | 50   | 50   | 70   | 70   |      |
|                                                  | 14 | 40   | 50   | 50   | 70   |      |
|                                                  | 15 | 50   | 60   | 50   | 60   |      |