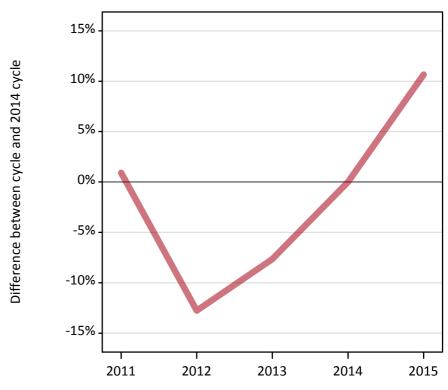

### A.3 All placed applicants from the EU - excluding UK: 7 days after A level results day

All placed applicants: difference between cycle and 2014 cycle

Placed

# A.5 All placed applicants from the EU - excluding UK: 7 days after A level results day

All placed applicants: difference between cycle and 2014 cycle

| Applicant type Sta | atus | 2011 | 2012 | 2013 | 2014 | 2015 |
|--------------------|------|------|------|------|------|------|
| All applicants Pla | aced | 1%   | -13% | -8%  | 0%   | 11%  |