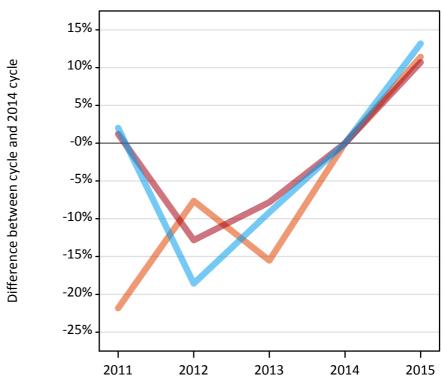

# A.6 Placed main scheme applicants from the EU - excluding UK: 7 days after A level results day

Selected placed routes: difference between cycle and 2014 cycle

Placed (Clearing)
Placed (Firm)
Placed (Insurance)

# A.8 Placed main scheme applicants from the EU - excluding UK: 7 days after A level results day Selected placed routes: difference between cycle and 2014 cycle

| Applicant type | Status             | 2011 | 2012 | 2013 | 2014 | 2015 |
|----------------|--------------------|------|------|------|------|------|
| Main scheme    | Placed (Clearing)  | -22% | -8%  | -16% | 0%   | 11%  |
|                | Placed (Firm)      | 1%   | -13% | -8%  | 0%   | 11%  |
|                | Placed (Insurance) | 2%   | -19% | -9%  | 0%   | 13%  |