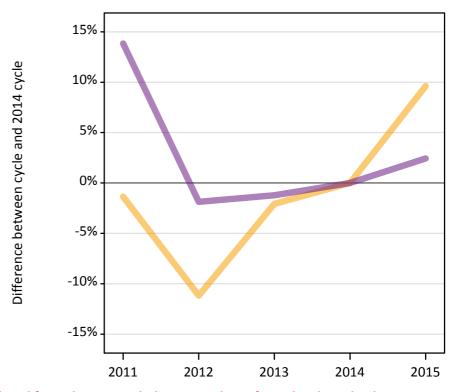

### A.3 All placed applicants from the EU - excluding UK: 7 days after A level results day

All placed applicants: difference between cycle and 2014 cycle

Placed

# A.5 All placed applicants from the EU - excluding UK: 7 days after A level results day

All placed applicants: difference between cycle and 2014 cycle

| Applicant type Sta | atus | 2011 | 2012 | 2013 | 2014 | 2015 |
|--------------------|------|------|------|------|------|------|
| All applicants Pla | aced | 1%   | -13% | -8%  | 0%   | 11%  |