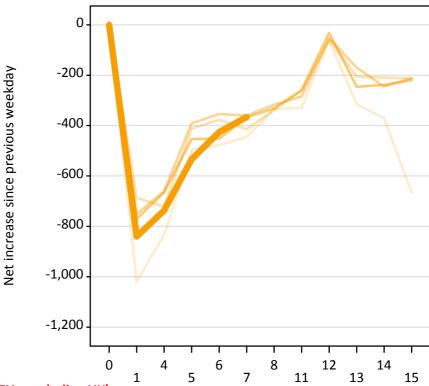

### A.22 Holding Offer: Daily net change (from the EU - excluding UK)

Net increase since previous weekday (2015 cycle up to 7 days after A level results day)

A.23 Holding Offer: Daily net change (from the EU - excluding UK)

Net increase since previous weekday (2015 cycle up to 7 days after A level results day)

| Applicant status, days since A level results day |    | 2011   | 2012 | 2013 | 2014 | 2015 |
|--------------------------------------------------|----|--------|------|------|------|------|
| Holding Offer                                    | 0  | 0      | 0    | 0    | 0    | 0    |
|                                                  | 1  | -1,020 | -690 | -750 | -770 | -840 |
|                                                  | 4  | -830   | -720 | -660 | -670 | -740 |
|                                                  | 5  | -500   | -410 | -390 | -450 | -530 |
|                                                  | 6  | -480   | -380 | -350 | -450 | -430 |
|                                                  | 7  | -450   | -410 | -360 | -370 | -370 |
|                                                  | 8  | -330   | -340 | -320 | -330 |      |
|                                                  | 11 | -330   | -260 | -290 | -260 |      |
|                                                  | 12 | -60    | -60  | -50  | -30  |      |
|                                                  | 13 | -320   | -210 | -170 | -250 |      |
|                                                  | 14 | -370   | -210 | -250 | -240 |      |
|                                                  | 15 | -670   | -210 | -210 | -220 |      |