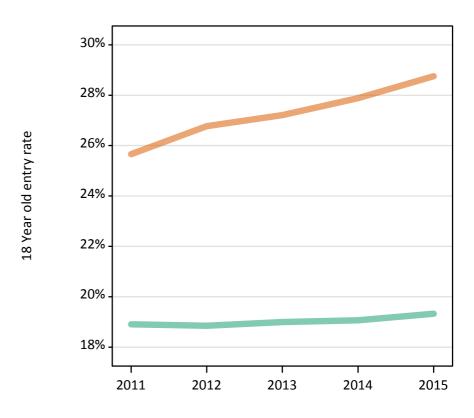

### S.13 Placed 18 year old applicants from the UK by sex: 12 days after A level results day

Placed 18 year old applicants: entry rate

# S.14 Placed 18 year old applicants from the UK by sex: 12 days after A level results day

Placed 18 year old applicants: entry rate

| Applicant Status | Sex   | 2011  | 2012  | 2013  | 2014  | 2015  |
|------------------|-------|-------|-------|-------|-------|-------|
| Placed           | Men   | 24.6% | 23.3% | 24.7% | 25.5% | 25.9% |
|                  | Women | 31.4% | 30.9% | 32.4% | 33.8% | 35.1% |
|                  | All   | 27.9% | 27.0% | 28.4% | 29.5% | 30.4% |