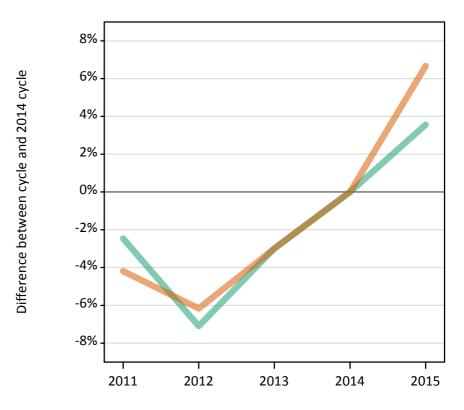

### S.9 Placed 18 year old applicants from the UK by sex: 12 days after A level results day

Placed 18 year old applicants: change relative to 2014 cycle totals

### S.11 Placed 18 year old applicants from the UK by sex: 12 days after A level results day

Placed 18 year old applicants: change relative to 2014 cycle totals

| Applicant Status | Sex   | 2011 | 2012 | 2013 | 2014 | 2015 |
|------------------|-------|------|------|------|------|------|
| Placed           | Men   | -2%  | -7%  | -3%  | 0%   | 3%   |
|                  | Women | -4%  | -6%  | -3%  | 0%   | 6%   |
|                  | All   | -3%  | -6%  | -3%  | 0%   | 5%   |