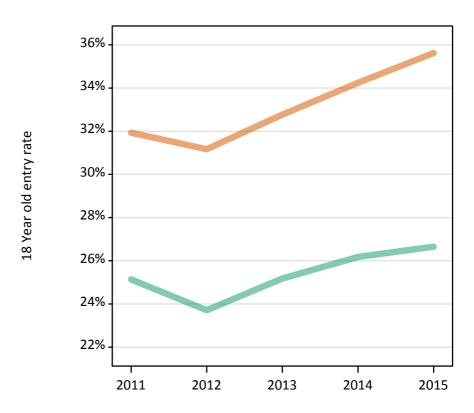

### S.24 Placed 18 year old applicants from England by sex: 12 days after A level results day

Placed 18 year old applicants: entry rate

# S.25 Placed 18 year old applicants from England by sex: 12 days after A level results day

Placed 18 year old applicants: entry rate

| Applicant Status | Sex   | 2011  | 2012  | 2013  | 2014  | 2015  |
|------------------|-------|-------|-------|-------|-------|-------|
| Placed           | Men   | 25.1% | 23.7% | 25.2% | 26.2% | 26.6% |
|                  | Women | 31.9% | 31.2% | 32.8% | 34.2% | 35.6% |
|                  | All   | 28.5% | 27.3% | 28.9% | 30.1% | 31.0% |