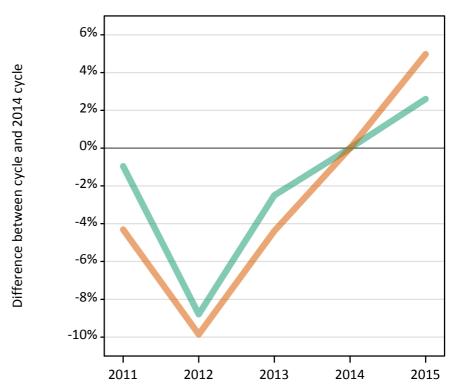

### S.5 Placed applicants from the UK by sex: 12 days after A level results day

Placed applicants: change relative to 2014 cycle totals

### S.7 Placed applicants from the UK by sex: 12 days after A level results day

Placed applicants: change relative to 2014 cycle totals

| Applicant Status | Sex   | 2011 | 2012 | 2013 | 2014 | 2015 |
|------------------|-------|------|------|------|------|------|
| Placed           | Men   | -0%  | -9%  | -2%  | 0%   | 2%   |
|                  | Women | -3%  | -9%  | -4%  | 0%   | 4%   |
|                  | All   | -2%  | -9%  | -3%  | 0%   | 3%   |