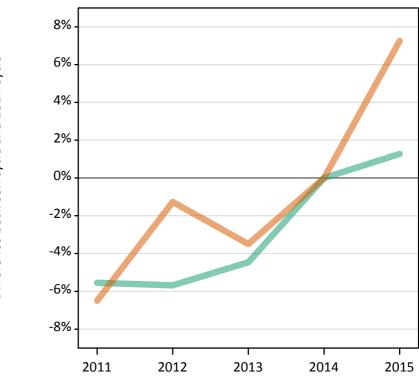

### S.9 Placed 18 year old applicants from the UK by sex: 12 days after A level results day

Placed 18 year old applicants: change relative to 2014 cycle totals

### S.11 Placed 18 year old applicants from the UK by sex: 12 days after A level results day

Placed 18 year old applicants: change relative to 2014 cycle totals

| Applicant Status | Sex   | 2011 | 2012 | 2013 | 2014 | 2015 |
|------------------|-------|------|------|------|------|------|
| Placed           | Men   | -2%  | -7%  | -3%  | 0%   | 3%   |
|                  | Women | -4%  | -6%  | -3%  | 0%   | 6%   |
|                  | All   | -3%  | -6%  | -3%  | 0%   | 5%   |