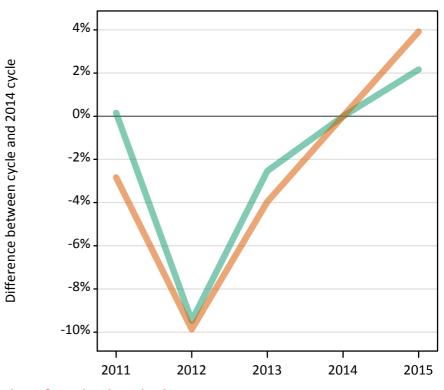

# **Daily Clearing Analysis: Sex**

### Analysis at 00:05 on Tuesday 25 August 2015 (12 days after A level results day)

S.1 Placed applicants from all domiciles by sex: 12 days after A level results day

Placed applicants: change relative to 2014 cycle totals

### S.3 Placed applicants from all domiciles by sex: 12 days after A level results day

Placed applicants: change relative to 2014 cycle totals

| Applicant Status | Sex   | 2011 | 2012 | 2013 | 2014 | 2015 |
|------------------|-------|------|------|------|------|------|
| Placed           | Men   | -1%  | -9%  | -3%  | 0%   | 3%   |
|                  | Women | -4%  | -10% | -4%  | 0%   | 5%   |
|                  | All   | -3%  | -9%  | -4%  | 0%   | 4%   |