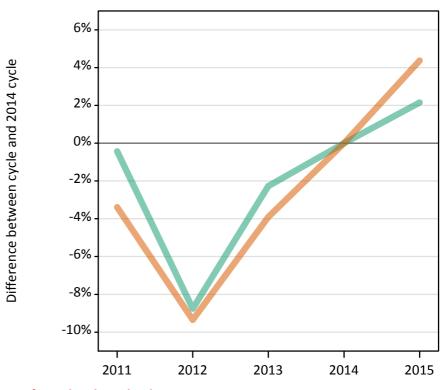

### S.16 Placed applicants from England by sex: 12 days after A level results day

Placed applicants: change relative to 2014 cycle totals

### S.18 Placed applicants from England by sex: 12 days after A level results day

Placed applicants: change relative to 2014 cycle totals

| Applicant Status | Sex   | 2011 | 2012 | 2013 | 2014 | 2015 |
|------------------|-------|------|------|------|------|------|
| Placed           | Men   | 0%   | -9%  | -3%  | 0%   | 2%   |
|                  | Women | -3%  | -10% | -4%  | 0%   | 4%   |
|                  | All   | -2%  | -10% | -3%  | 0%   | 3%   |