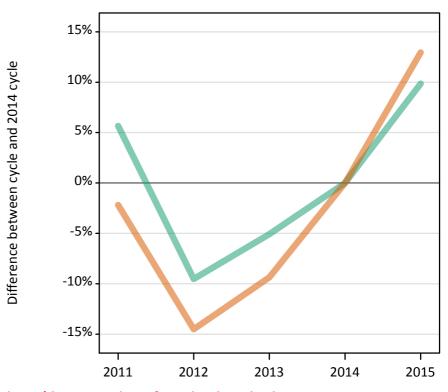

### S.9 Placed 18 year old applicants from the UK by sex: 12 days after A level results day

Placed 18 year old applicants: change relative to 2014 cycle totals