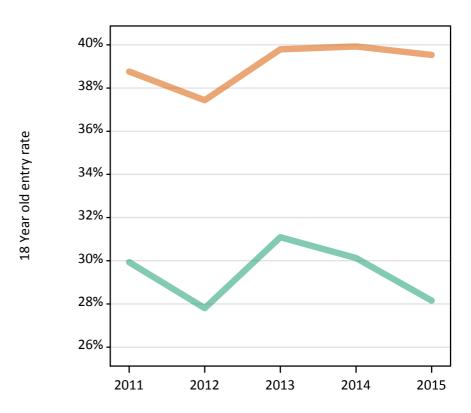

### S.29 Placed applicants from Northern Ireland by sex: 12 days after A level results day

Placed applicants: change relative to 2014 cycle totals

| Applicant Status | Sex   | 2011 | 2012 | 2013 | 2014 | 2015 |
|------------------|-------|------|------|------|------|------|
| Placed           | Men   | -4%  | -11% | 0%   | 0%   | -5%  |
|                  | Women | -4%  | -9%  | -1%  | 0%   | -0%  |
|                  | All   | -4%  | -10% | -0%  | 0%   | -2%  |