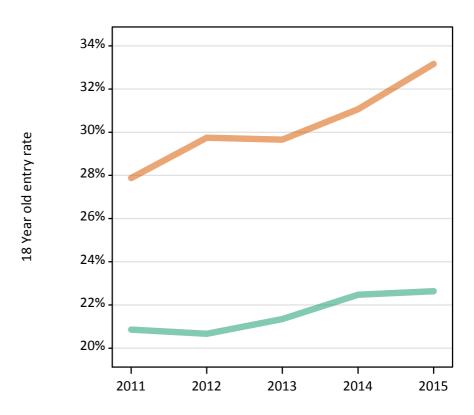

### S.13 Placed 18 year old applicants from the UK by sex: 12 days after A level results day

Placed 18 year old applicants: entry rate

# S.14 Placed 18 year old applicants from the UK by sex: 12 days after A level results day

Placed 18 year old applicants: entry rate

| Applicant Status | Sex   | 2011  | 2012  | 2013  | 2014  | 2015  |
|------------------|-------|-------|-------|-------|-------|-------|
| Placed           | Men   | 24.6% | 23.3% | 24.7% | 25.5% | 25.9% |
|                  | Women | 31.4% | 30.9% | 32.4% | 33.8% | 35.1% |
|                  | All   | 27.9% | 27.0% | 28.4% | 29.5% | 30.4% |