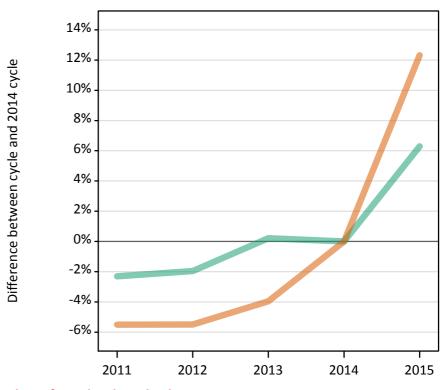

# S.33 Placed 18 year old applicants from Northern Ireland by sex: 12 days after A level results day

Placed 18 year old applicants: change relative to 2014 cycle totals

| Appli | icant Status | Sex   | 2011 | 2012 | 2013 | 2014 | 2015 |
|-------|--------------|-------|------|------|------|------|------|
| Place | ed           | Men   | 2%   | -5%  | 4%   | 0%   | -4%  |
|       |              | Women | 0%   | -3%  | 1%   | 0%   | 1%   |
|       |              | All   | 1%   | -4%  | 2%   | 0%   | -1%  |