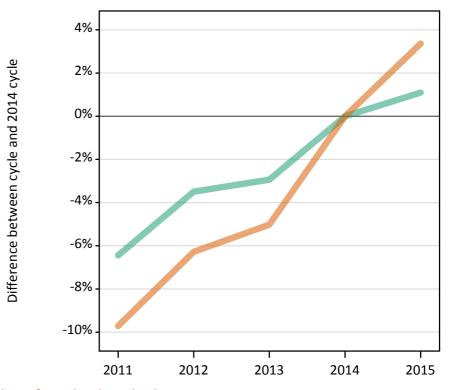

### S.5 Placed applicants from the UK by sex: 12 days after A level results day

Placed applicants: change relative to 2014 cycle totals

### S.7 Placed applicants from the UK by sex: 12 days after A level results day

Placed applicants: change relative to 2014 cycle totals

| Applicant Status | Sex   | 2011 | 2012 | 2013 | 2014 | 2015 |
|------------------|-------|------|------|------|------|------|
| Placed           | Men   | -0%  | -9%  | -2%  | 0%   | 2%   |
|                  | Women | -3%  | -9%  | -4%  | 0%   | 4%   |
|                  | All   | -2%  | -9%  | -3%  | 0%   | 3%   |