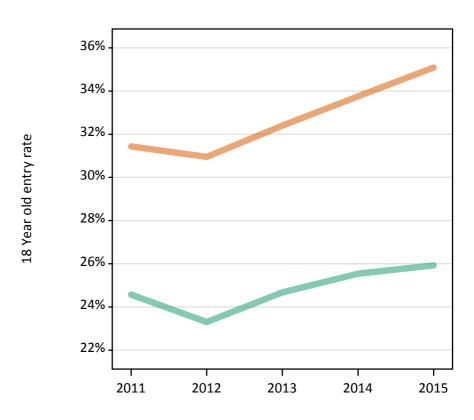

### S.13 Placed 18 year old applicants from the UK by sex: 12 days after A level results day

Placed 18 year old applicants: entry rate

# S.14 Placed 18 year old applicants from the UK by sex: 12 days after A level results day

Placed 18 year old applicants: entry rate

| Applicant Status | Sex   | 2011  | 2012  | 2013  | 2014  | 2015  |
|------------------|-------|-------|-------|-------|-------|-------|
| Placed           | Men   | 24.6% | 23.3% | 24.7% | 25.5% | 25.9% |
|                  | Women | 31.4% | 30.9% | 32.4% | 33.8% | 35.1% |
|                  | All   | 27.9% | 27.0% | 28.4% | 29.5% | 30.4% |