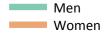

### S.20 Placed 18 year old applicants from England by sex: 12 days after A level results day

Placed 18 year old applicants: change relative to 2014 cycle totals

#### S.22 Placed 18 year old applicants from England by sex: 12 days after A level results day

Placed 18 year old applicants: change relative to 2014 cycle totals

| Applicant Status | Sex   | 2011 | 2012 | 2013 | 2014 | 2015 |
|------------------|-------|------|------|------|------|------|
| Placed           | Men   | -2%  | -7%  | -3%  | 0%   | 4%   |
|                  | Women | -4%  | -6%  | -3%  | 0%   | 7%   |
|                  | All   | -3%  | -7%  | -3%  | 0%   | 5%   |