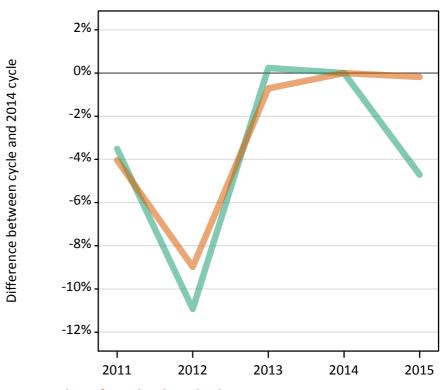

### S.16 Placed applicants from England by sex: 12 days after A level results day

Placed applicants: change relative to 2014 cycle totals

### S.18 Placed applicants from England by sex: 12 days after A level results day

Placed applicants: change relative to 2014 cycle totals

| Applicant Status | Sex   | 2011 | 2012 | 2013 | 2014 | 2015 |
|------------------|-------|------|------|------|------|------|
| Placed           | Men   | 0%   | -9%  | -3%  | 0%   | 2%   |
|                  | Women | -3%  | -10% | -4%  | 0%   | 4%   |
|                  | All   | -2%  | -10% | -3%  | 0%   | 3%   |