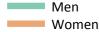

### Analysis at 00:05 on Tuesday 25 August 2015 (12 days after A level results day)

S.1 Placed applicants from all domiciles by sex: 12 days after A level results day

Placed applicants: change relative to 2014 cycle totals

### S.3 Placed applicants from all domiciles by sex: 12 days after A level results day

Placed applicants: change relative to 2014 cycle totals

| Applicant Status | Sex   | 2011 | 2012 | 2013 | 2014 | 2015 |
|------------------|-------|------|------|------|------|------|
| Placed           | Men   | -1%  | -9%  | -3%  | 0%   | 3%   |
|                  | Women | -4%  | -10% | -4%  | 0%   | 5%   |
|                  | All   | -3%  | -9%  | -4%  | 0%   | 4%   |