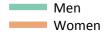

### S.35 Placed 18 year old applicants from Northern Ireland by sex: 12 days after A level results day

Placed 18 year old applicants: entry rate

**S.36 Placed 18 year old applicants from Northern Ireland by sex: 12 days after A level results day** Placed 18 year old applicants: entry rate

| Applicant Status | Sex   | 2011  | 2012  | 2013  | 2014  | 2015  |
|------------------|-------|-------|-------|-------|-------|-------|
| Placed           | Men   | 29.9% | 27.8% | 31.1% | 30.1% | 28.2% |
|                  | Women | 38.8% | 37.4% | 39.8% | 39.9% | 39.5% |
|                  | All   | 34.3% | 32.5% | 35.4% | 34.9% | 33.7% |