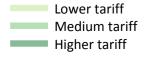

#### T.5 Placed applicants from the UK by tariff group: 12 days after A level results day

Placed applicants: change relative to 2014 cycle totals

### T.7 Placed applicants from the UK by tariff group: 12 days after A level results day

Placed applicants: change relative to 2014 cycle totals

| Applicant Status | Tariff group  | 2011 | 2012 | 2013 | 2014 | 2015 |
|------------------|---------------|------|------|------|------|------|
| Placed           | Lower tariff  | 5%   | -8%  | -3%  | 0%   | 1%   |
|                  | Medium tariff | -4%  | -10% | -4%  | 0%   | 4%   |
|                  | Higher tariff | -11% | -10% | -3%  | 0%   | 7%   |