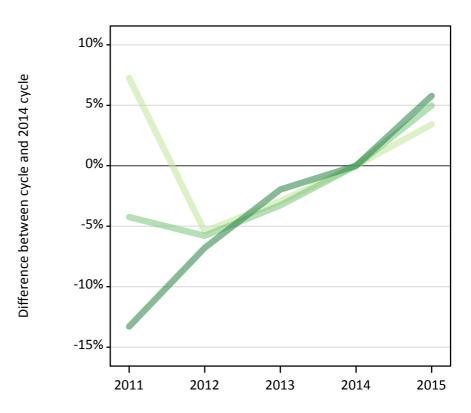

Placed applicants: change relative to 2014 cycle totals

Lower tariff
Medium tariff
Higher tariff

#### T.3 Placed applicants from all domiciles by tariff group: 12 days after A level results day

Placed applicants: change relative to 2014 cycle totals

| Applicant Status | Tariff group  | 2011 | 2012 | 2013 | 2014 | 2015 |
|------------------|---------------|------|------|------|------|------|
| Placed           | Lower tariff  | 4%   | -8%  | -3%  | 0%   | 1%   |
|                  | Medium tariff | -4%  | -10% | -4%  | 0%   | 5%   |
|                  | Higher tariff | -11% | -10% | -4%  | 0%   | 7%   |