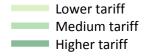

#### T.5 Placed applicants from the UK by tariff group: 12 days after A level results day

Placed applicants: change relative to 2014 cycle totals

### T.7 Placed applicants from the UK by tariff group: 12 days after A level results day

Placed applicants: change relative to 2014 cycle totals

| Applicant Status | Tariff group  | 2011 | 2012 | 2013 | 2014 | 2015 |
|------------------|---------------|------|------|------|------|------|
| Placed           | Lower tariff  | 5%   | -8%  | -3%  | 0%   | 1%   |
|                  | Medium tariff | -4%  | -10% | -4%  | 0%   | 4%   |
|                  | Higher tariff | -11% | -10% | -3%  | 0%   | 7%   |