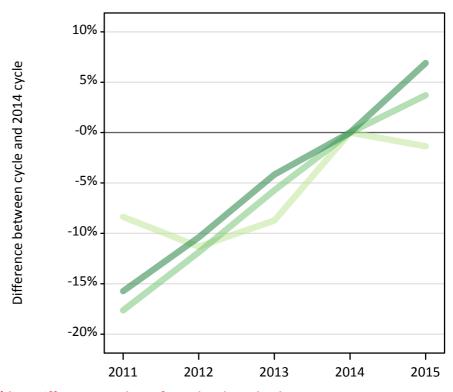

#### T.17 Placed applicants from overseas (not EU) by tariff group: 12 days after A level results day

Placed applicants: change relative to 2014 cycle totals

### T.18 Placed applicants from overseas (not EU) by tariff group: 12 days after A level results day

| Applicant Status | Tariff group  | 2011   | 2012   | 2013   | 2014   | 2015   |
|------------------|---------------|--------|--------|--------|--------|--------|
| Placed           | Lower tariff  | 4,000  | 3,870  | 3,980  | 4,360  | 4,310  |
|                  | Medium tariff | 7,760  | 8,300  | 8,880  | 9,420  | 9,770  |
|                  | Higher tariff | 15,850 | 16,850 | 18,020 | 18,800 | 20,100 |

# **T.19 Placed applicants from overseas (not EU) by tariff group: 12 days after A level results day** Placed applicants: change relative to 2014 cycle totals

| Applicant Status | Tariff group  | 2011 | 2012 | 2013 | 2014 | 2015 |
|------------------|---------------|------|------|------|------|------|
| Placed           | Lower tariff  | -8%  | -11% | -9%  | 0%   | -1%  |
|                  | Medium tariff | -18% | -12% | -6%  | 0%   | 4%   |
|                  | Higher tariff | -16% | -10% | -4%  | 0%   | 7%   |