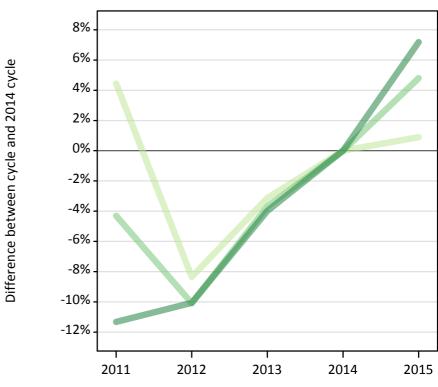

# **Daily Clearing Analysis: Tariff**

Analysis at 00:05 on Tuesday 25 August 2015 (12 days after A level results day)

T.1 Placed applicants from all domiciles by tariff group: 12 days after A level results day

Placed applicants: change relative to 2014 cycle totals

Lower tariff
Medium tariff
Higher tariff

#### T.3 Placed applicants from all domiciles by tariff group: 12 days after A level results day

Placed applicants: change relative to 2014 cycle totals

| Applicant Status | Tariff group  | 2011 | 2012 | 2013 | 2014 | 2015 |
|------------------|---------------|------|------|------|------|------|
| Placed           | Lower tariff  | 4%   | -8%  | -3%  | 0%   | 1%   |
|                  | Medium tariff | -4%  | -10% | -4%  | 0%   | 5%   |
|                  | Higher tariff | -11% | -10% | -4%  | 0%   | 7%   |