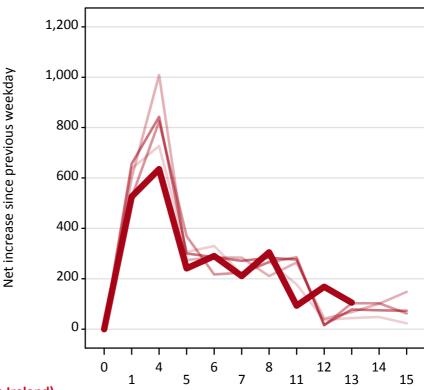

#### A.18 All Placed: Daily net change (from Northern Ireland)

Net increase since previous weekday (2015 cycle up to 13 days after A level results day)

A.19 All Placed: Daily net change (from Northern Ireland)

| Applicant status, days since A leve | Applicant status, days since A level results day |     | 2012  | 2013 | 2014 | 2015 |
|-------------------------------------|--------------------------------------------------|-----|-------|------|------|------|
| All Placed                          | 0                                                | 0   | 0     | 0    | 0    | 0    |
|                                     | 1                                                | 640 | 600   | 520  | 660  | 530  |
|                                     | 4                                                | 730 | 1,010 | 820  | 840  | 640  |
|                                     | 5                                                | 310 | 270   | 370  | 300  | 240  |
|                                     | 6                                                | 330 | 290   | 220  | 290  | 290  |
|                                     | 7                                                | 220 | 280   | 220  | 270  | 210  |
|                                     | 8                                                | 270 | 210   | 270  | 280  | 310  |
|                                     | 11                                               | 180 | 270   | 290  | 280  | 90   |
|                                     | 12                                               | 40  | 40    | 20   | 20   | 170  |
|                                     | 13                                               | 40  | 70    | 100  | 80   | 110  |
|                                     | 14                                               | 50  | 100   | 100  | 80   |      |
|                                     | 15                                               | 20  | 150   | 60   | 70   |      |