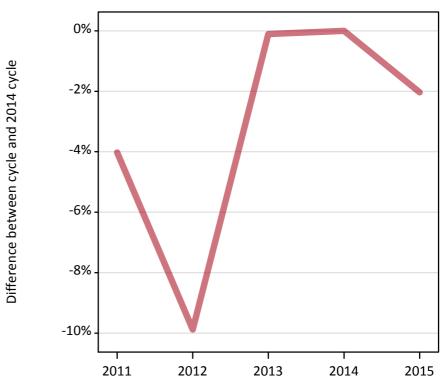

### A.3 All placed applicants from Northern Ireland: 13 days after A level results day

All placed applicants: difference between cycle and 2014 cycle

Placed

### A.5 All placed applicants from Northern Ireland: 13 days after A level results day

All placed applicants: difference between cycle and 2014 cycle

| Applicant type Sta | atus | 2011 | 2012 | 2013 | 2014 | 2015 |
|--------------------|------|------|------|------|------|------|
| All applicants Pla | aced | -4%  | -10% | -0%  | 0%   | -2%  |