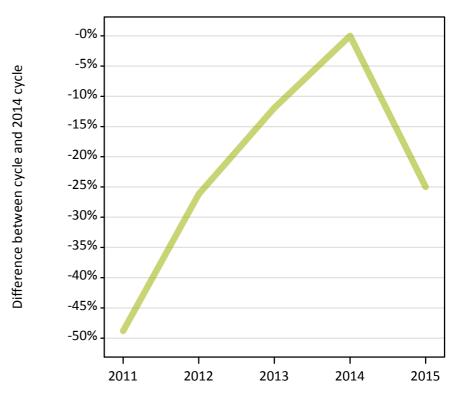

#### A.15 Direct to Clearing applicants from Northern Ireland: 13 days after A level results day

Placed (Direct to Clearing): difference between cycle and 2014 cycle

Placed (Direct to Clearing)

#### A.17 Direct to Clearing applicants from Northern Ireland: 13 days after A level results day

Placed (Direct to Clearing): difference between cycle and 2014 cycle

| Applicant type Status         | 201                    | 2012 | 2013 | 2014 | 2015 |
|-------------------------------|------------------------|------|------|------|------|
| Direct to Clearing Placed (Di | rect to Clearing) -49% | -26% | -12% | 0%   | -25% |