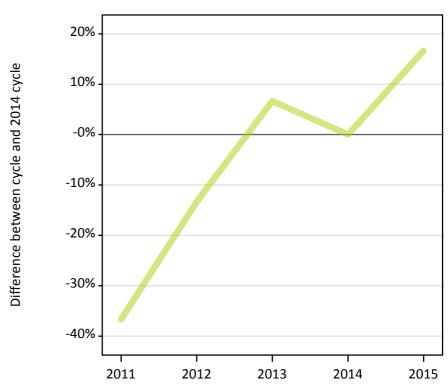

### A.3 All placed applicants from Northern Ireland: 13 days after A level results day

All placed applicants: difference between cycle and 2014 cycle

Placed

### A.5 All placed applicants from Northern Ireland: 13 days after A level results day

All placed applicants: difference between cycle and 2014 cycle

| Applicant type Sta | atus | 2011 | 2012 | 2013 | 2014 | 2015 |
|--------------------|------|------|------|------|------|------|
| All applicants Pla | aced | -4%  | -10% | -0%  | 0%   | -2%  |