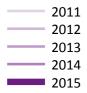

#### A.24 Free to be placed in Clearing: Daily net change (from Northern Ireland)

Net increase since previous weekday (2015 cycle up to 13 days after A level results day)

A.25 Free to be placed in Clearing: Daily net change (from Northern Ireland)

| Applicant status, days since A level results day |    | 2011 | 2012 | 2013 | 2014 | 2015 |
|--------------------------------------------------|----|------|------|------|------|------|
| Free to be placed in Clearing                    | 0  | 0    | 0    | 0    | 0    | 0    |
|                                                  | 1  | 270  | 260  | 180  | 210  | 290  |
|                                                  | 4  | 270  | 90   | 70   | 30   | 100  |
|                                                  | 5  | 10   | 70   | 100  | 80   | 190  |
|                                                  | 6  | 30   | 80   | 40   | 120  | 150  |
|                                                  | 7  | 260  | 130  | 40   | 150  | 170  |
|                                                  | 8  | 80   | 110  | 90   | 90   | 150  |
|                                                  | 11 | 70   | 130  | 160  | 70   | 50   |
|                                                  | 12 | 30   | 70   | 40   | 30   | 300  |
|                                                  | 13 | 20   | 40   | 30   | 80   | 40   |
|                                                  | 14 | 90   | 20   | 20   | 30   |      |
|                                                  | 15 | 30   | -10  | 10   | 60   |      |