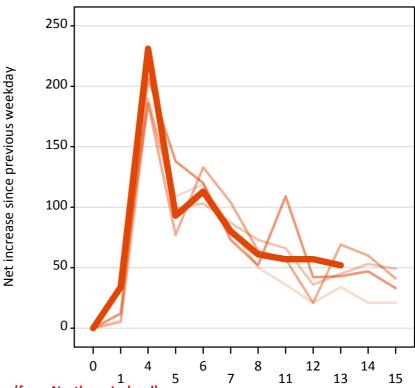

#### A.20 Placed through Clearing only: Daily net change (from Northern Ireland)

Net increase since previous weekday (2015 cycle up to 13 days after A level results day)

A.21 Placed through Clearing only: Daily net change (from Northern Ireland)

| Applicant status, days since A level results day |    | 2011 | 2012 | 2013 | 2014 | 2015 |
|--------------------------------------------------|----|------|------|------|------|------|
| Placed through Clearing only                     | 0  | 0    | 0    | 0    | 0    | 0    |
|                                                  | 1  | 10   | 10   | 30   | 10   | 30   |
|                                                  | 4  | 190  | 190  | 190  | 210  | 230  |
|                                                  | 5  | 110  | 100  | 80   | 140  | 90   |
|                                                  | 6  | 120  | 100  | 130  | 120  | 110  |
|                                                  | 7  | 80   | 90   | 100  | 70   | 80   |
|                                                  | 8  | 50   | 70   | 60   | 50   | 60   |
|                                                  | 11 | 40   | 70   | 60   | 110  | 60   |
|                                                  | 12 | 20   | 40   | 20   | 40   | 60   |
|                                                  | 13 | 30   | 50   | 70   | 40   | 50   |
|                                                  | 14 | 20   | 50   | 60   | 50   |      |
|                                                  | 15 | 20   | 50   | 40   | 30   |      |