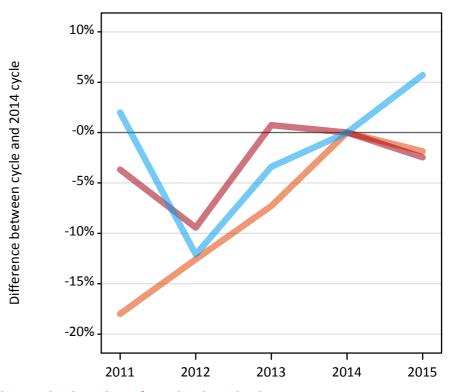

#### A.6 Placed main scheme applicants from Northern Ireland: 13 days after A level results day

Selected placed routes: difference between cycle and 2014 cycle

A.7 Placed main scheme applicants from Northern Ireland: 13 days after A level results day
All Main scheme placed routes (excluding Adjustment): applicants at 13 days after A level results day

# **A.8 Placed main scheme applicants from Northern Ireland: 13 days after A level results day** Selected placed routes: difference between cycle and 2014 cycle

| Applicant type | Status             | 2011 | 2012 | 2013 | 2014 | 2015 |
|----------------|--------------------|------|------|------|------|------|
| Main scheme    | Placed (Clearing)  | -18% | -13% | -7%  | 0%   | -2%  |
|                | Placed (Firm)      | -4%  | -9%  | 1%   | 0%   | -2%  |
|                | Placed (Insurance) | 2%   | -12% | -3%  | 0%   | 6%   |