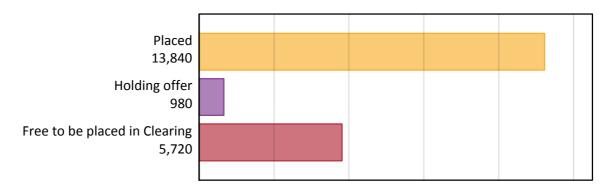

#### A.1 Applicants by type and status from Northern Ireland, 2015 cycle

| Applicant type     | Status                        | 2015   |
|--------------------|-------------------------------|--------|
| Main scheme        | Placed (Clearing)             | 740    |
|                    | Placed (Adjustment)           | 40     |
|                    | Placed (Firm)                 | 11,610 |
|                    | Placed (Insurance)            | 1,280  |
|                    | Placed (Other)                | 110    |
|                    | Holding offer                 | 980    |
|                    | Free to be placed in Clearing | 5,720  |
| Direct to Clearing | Placed (Direct to Clearing)   | 60     |
|                    | Other (Direct to Clearing)    | 70     |
| All applicants     | Placed                        | 13,840 |

#### A.2 Summary of applicants who are placed, holding offers or free to be placed in Clearing (Northern Ireland)