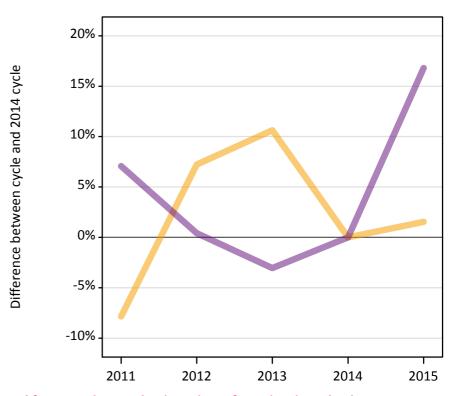

### A.12 Main scheme applicants not currently placed from Northern Ireland: 13 days after A level results day

Applicants in unplaced states: difference between cycle and 2014 cycle

Holding offer
Free to be placed in Clearing

# **A.14 Main scheme applicants not currently placed from Northern Ireland: 13 days after A level results day** Applicants in unplaced states: difference between cycle and 2014 cycle

| Applicant type | Status                        | 2011 | 2012 | 2013 | 2014 | 2015 |
|----------------|-------------------------------|------|------|------|------|------|
| Main scheme    | Holding offer                 | -8%  | 7%   | 11%  | 0%   | 2%   |
|                | Free to be placed in Clearing | 7%   | 0%   | -3%  | 0%   | 17%  |