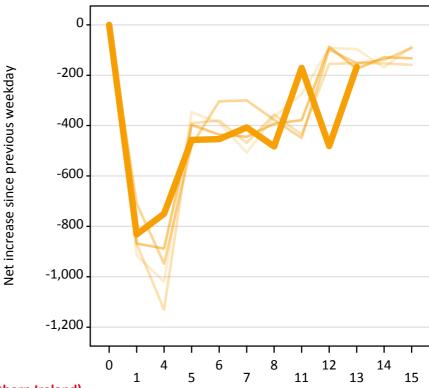

#### A.22 Holding Offer: Daily net change (from Northern Ireland)

Net increase since previous weekday (2015 cycle up to 13 days after A level results day)

A.23 Holding Offer: Daily net change (from Northern Ireland)

| Applicant status, days since A level results day |    | 2011   | 2012   | 2013 | 2014 | 2015 |
|--------------------------------------------------|----|--------|--------|------|------|------|
| Holding Offer                                    | 0  | 0      | 0      | 0    | 0    | 0    |
|                                                  | 1  | -920   | -870   | -710 | -870 | -830 |
|                                                  | 4  | -1,020 | -1,130 | -950 | -890 | -750 |
|                                                  | 5  | -350   | -390   | -480 | -400 | -460 |
|                                                  | 6  | -390   | -380   | -300 | -440 | -450 |
|                                                  | 7  | -510   | -470   | -300 | -440 | -410 |
|                                                  | 8  | -370   | -360   | -380 | -390 | -480 |
|                                                  | 11 | -280   | -440   | -450 | -380 | -170 |
|                                                  | 12 | -90    | -160   | -100 | -90  | -480 |
|                                                  | 13 | -100   | -150   | -150 | -180 | -170 |
|                                                  | 14 | -170   | -150   | -140 | -130 |      |
|                                                  | 15 | -90    | -160   | -90  | -130 |      |