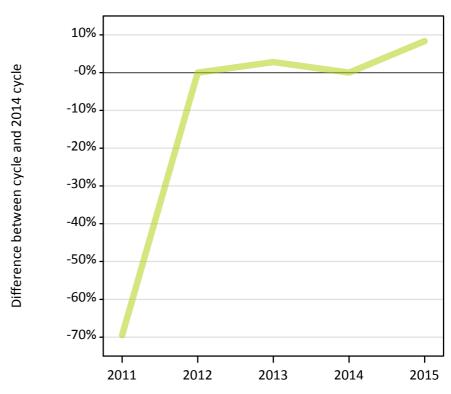

#### A.9 Main scheme applicants placed through adjustment: 13 days after A level results day

Placed through adjustment: difference between cycle and 2014 cycle

Placed (Adjustment)

#### A.11 Main scheme applicants placed through adjustment: 13 days after A level results day

Placed through adjustment: difference between cycle and 2014 cycle

| Applicant type Status           | 2011 | 2012 | 2013 | 2014 | 2015 |
|---------------------------------|------|------|------|------|------|
| Main scheme Placed (Adjustment) | -69% | 0%   | 3%   | 0%   | 8%   |