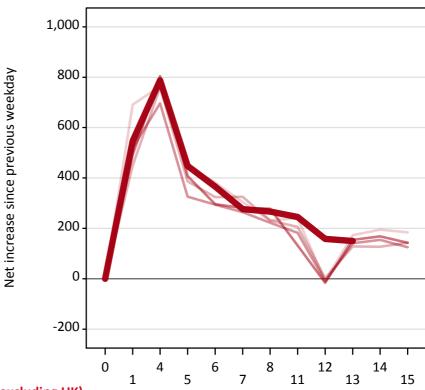

#### A.18 All Placed: Daily net change (from the EU - excluding UK)

Net increase since previous weekday (2015 cycle up to 13 days after A level results day)

A.19 All Placed: Daily net change (from the EU - excluding UK)

Net increase since previous weekday (2015 cycle up to 13 days after A level results day)

| Applicant status, days since A leve | el results day | 2011 | 2012 | 2013 | 2014 | 2015 |
|-------------------------------------|----------------|------|------|------|------|------|
| All Placed                          | 0              | 0    | 0    | 0    | 0    | 0    |
|                                     | 1              | 690  | 450  | 520  | 490  | 550  |
|                                     | 4              | 760  | 760  | 700  | 800  | 790  |
|                                     | 5              | 450  | 390  | 330  | 410  | 450  |
|                                     | 6              | 380  | 320  | 290  | 300  | 370  |
|                                     | 7              | 300  | 330  | 260  | 280  | 280  |
|                                     | 8              | 230  | 230  | 220  | 280  | 270  |
|                                     | 11             | 240  | 210  | 180  | 130  | 250  |
|                                     | 12             | -10  | 0    | -10  | -20  | 160  |
|                                     | 13             | 170  | 130  | 140  | 150  | 150  |
|                                     | 14             | 200  | 130  | 150  | 170  |      |
|                                     | 15             | 180  | 140  | 130  | 140  |      |