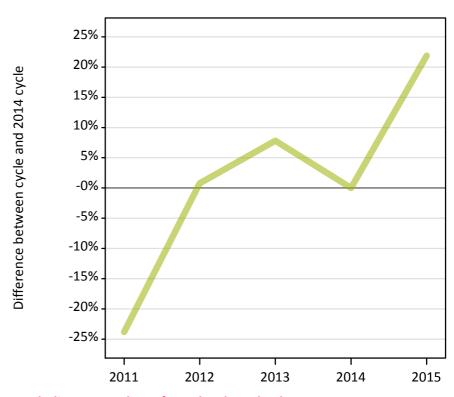

## **A.8 Placed main scheme applicants from the EU - excluding UK: 13 days after A level results day** Selected placed routes: difference between cycle and 2014 cycle

| Applicant type | Status             | 2011 | 2012 | 2013 | 2014 | 2015 |
|----------------|--------------------|------|------|------|------|------|
| Main scheme    | Placed (Clearing)  | -20% | -8%  | -13% | 0%   | 14%  |
|                | Placed (Firm)      | 1%   | -12% | -8%  | 0%   | 11%  |
|                | Placed (Insurance) | 5%   | -19% | -9%  | 0%   | 15%  |