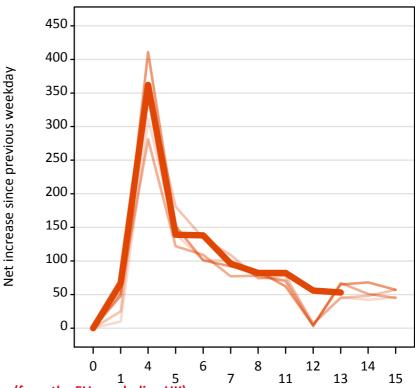

#### A.20 Placed through Clearing only: Daily net change (from the EU - excluding UK)

Net increase since previous weekday (2015 cycle up to 13 days after A level results day)

1 5
A.21 Placed through Clearing only: Daily net change (from the EU - excluding UK)
Net increase since previous weekday (2015 cycle up to 13 days after A level results day)

| Applicant status, days since A level results day |    | 2011 | 2012 | 2013 | 2014 | 2015 |
|--------------------------------------------------|----|------|------|------|------|------|
| Placed through Clearing only                     | 0  | 0    | 0    | 0    | 0    | 0    |
|                                                  | 1  | 10   | 30   | 50   | 50   | 70   |
|                                                  | 4  | 310  | 350  | 280  | 410  | 360  |
|                                                  | 5  | 140  | 180  | 120  | 150  | 140  |
|                                                  | 6  | 100  | 130  | 110  | 100  | 140  |
|                                                  | 7  | 100  | 110  | 80   | 90   | 100  |
|                                                  | 8  | 80   | 70   | 80   | 90   | 80   |
|                                                  | 11 | 70   | 80   | 70   | 60   | 80   |
|                                                  | 12 | 10   | 10   | 0    | 0    | 60   |
|                                                  | 13 | 50   | 50   | 70   | 70   | 50   |
|                                                  | 14 | 40   | 50   | 50   | 70   |      |
|                                                  | 15 | 50   | 60   | 50   | 60   |      |