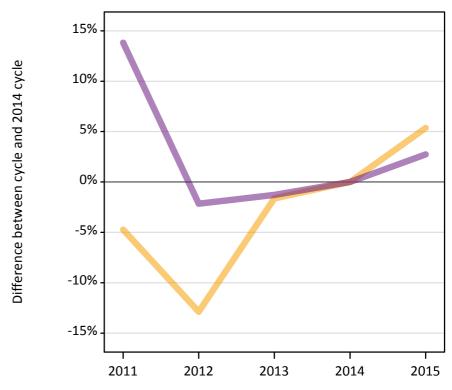

#### A.3 All placed applicants from the EU - excluding UK: 13 days after A level results day

All placed applicants: difference between cycle and 2014 cycle

Placed

#### A.5 All placed applicants from the EU - excluding UK: 13 days after A level results day

All placed applicants: difference between cycle and 2014 cycle

| Applicant type Status | 2011 | 2012 | 2013 | 2014 | 2015 |
|-----------------------|------|------|------|------|------|
| All applicants Placed | 1%   | -12% | -8%  | 0%   | 12%  |