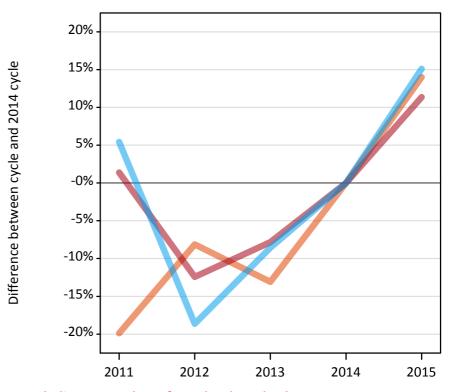

#### A.6 Placed main scheme applicants from the EU - excluding UK: 13 days after A level results day

Selected placed routes: difference between cycle and 2014 cycle

Placed (Clearing)
Placed (Firm)
Placed (Insurance)

## **A.8 Placed main scheme applicants from the EU - excluding UK: 13 days after A level results day** Selected placed routes: difference between cycle and 2014 cycle

| Applicant type | Status             | 2011 | 2012 | 2013 | 2014 | 2015 |
|----------------|--------------------|------|------|------|------|------|
| Main scheme    | Placed (Clearing)  | -20% | -8%  | -13% | 0%   | 14%  |
|                | Placed (Firm)      | 1%   | -12% | -8%  | 0%   | 11%  |
|                | Placed (Insurance) | 5%   | -19% | -9%  | 0%   | 15%  |