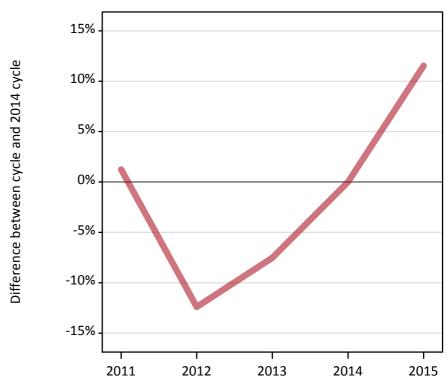

#### A.3 All placed applicants from the EU - excluding UK: 13 days after A level results day

All placed applicants: difference between cycle and 2014 cycle

Placed

#### A.5 All placed applicants from the EU - excluding UK: 13 days after A level results day

All placed applicants: difference between cycle and 2014 cycle

| Applicant type Status | 2011 | 2012 | 2013 | 2014 | 2015 |
|-----------------------|------|------|------|------|------|
| All applicants Placed | 1%   | -12% | -8%  | 0%   | 12%  |