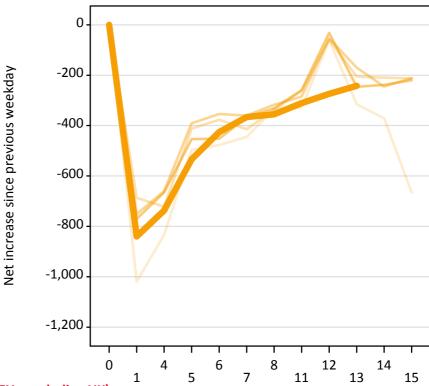

#### A.22 Holding Offer: Daily net change (from the EU - excluding UK)

Net increase since previous weekday (2015 cycle up to 13 days after A level results day)

A.23 Holding Offer: Daily net change (from the EU - excluding UK)

Net increase since previous weekday (2015 cycle up to 13 days after A level results day)

| Applicant status, days since A level results day |    | 2011   | 2012 | 2013 | 2014 | 2015 |
|--------------------------------------------------|----|--------|------|------|------|------|
| Holding Offer                                    | 0  | 0      | 0    | 0    | 0    | 0    |
|                                                  | 1  | -1,020 | -690 | -750 | -770 | -840 |
|                                                  | 4  | -830   | -720 | -660 | -670 | -740 |
|                                                  | 5  | -500   | -410 | -390 | -450 | -530 |
|                                                  | 6  | -480   | -380 | -350 | -450 | -430 |
|                                                  | 7  | -450   | -410 | -360 | -370 | -370 |
|                                                  | 8  | -330   | -340 | -320 | -330 | -360 |
|                                                  | 11 | -330   | -260 | -290 | -260 | -310 |
|                                                  | 12 | -60    | -60  | -50  | -30  | -270 |
|                                                  | 13 | -320   | -210 | -170 | -250 | -240 |
|                                                  | 14 | -370   | -210 | -250 | -240 |      |
|                                                  | 15 | -670   | -210 | -210 | -220 |      |