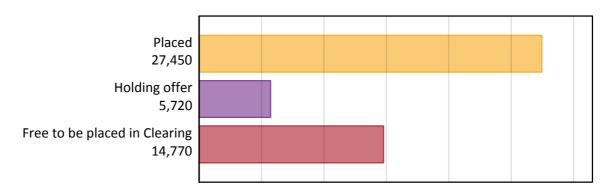

#### A.1 Applicants by type and status from the EU - excluding UK, 2015 cycle

| Applicant type     | Status                        | 2015   |
|--------------------|-------------------------------|--------|
| Main scheme        | Placed (Clearing)             | 1,220  |
|                    | Placed (Adjustment)           | 40     |
|                    | Placed (Firm)                 | 22,750 |
|                    | Placed (Insurance)            | 2,060  |
|                    | Placed (Other)                | 1,070  |
|                    | Holding offer                 | 5,720  |
|                    | Free to be placed in Clearing | 14,770 |
| Direct to Clearing | Placed (Direct to Clearing)   | 310    |
|                    | Other (Direct to Clearing)    | 380    |
| All applicants     | Placed                        | 27,450 |

#### A.2 Summary of applicants who are placed, holding offers or free to be placed in Clearing (the EU - excluding UK)