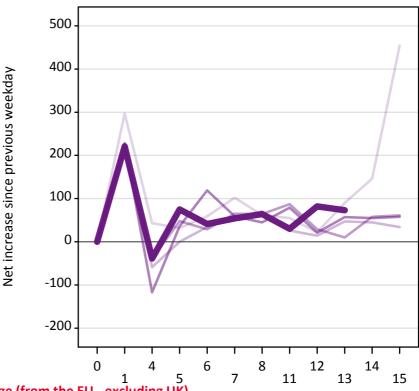

#### A.18 All Placed: Daily net change (from the EU - excluding UK)

Net increase since previous weekday (2015 cycle up to 13 days after A level results day)

A.19 All Placed: Daily net change (from the EU - excluding UK)

Net increase since previous weekday (2015 cycle up to 13 days after A level results day)

| Applicant status, days since A leve | el results day | 2011 | 2012 | 2013 | 2014 | 2015 |
|-------------------------------------|----------------|------|------|------|------|------|
| All Placed                          | 0              | 0    | 0    | 0    | 0    | 0    |
|                                     | 1              | 690  | 450  | 520  | 490  | 550  |
|                                     | 4              | 760  | 760  | 700  | 800  | 790  |
|                                     | 5              | 450  | 390  | 330  | 410  | 450  |
|                                     | 6              | 380  | 320  | 290  | 300  | 370  |
|                                     | 7              | 300  | 330  | 260  | 280  | 280  |
|                                     | 8              | 230  | 230  | 220  | 280  | 270  |
|                                     | 11             | 240  | 210  | 180  | 130  | 250  |
|                                     | 12             | -10  | 0    | -10  | -20  | 160  |
|                                     | 13             | 170  | 130  | 140  | 150  | 150  |
|                                     | 14             | 200  | 130  | 150  | 170  |      |
|                                     | 15             | 180  | 140  | 130  | 140  |      |