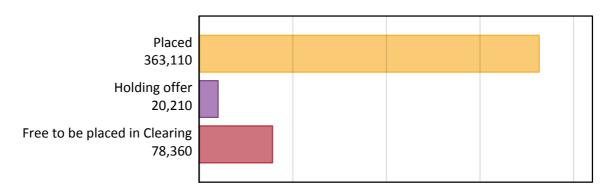

# AX.1 Applicants by type and status from England, 2015 cycle

| Applicant type     | Status                        | 2015    |
|--------------------|-------------------------------|---------|
| Main scheme        | Placed (Clearing)             | 33,080  |
|                    | Placed (Adjustment)           | 980     |
|                    | Placed (Firm)                 | 284,510 |
|                    | Placed (Insurance)            | 28,440  |
|                    | Placed (Other)                | 9,310   |
|                    | Holding offer                 | 20,210  |
|                    | Free to be placed in Clearing | 78,360  |
| Direct to Clearing | Placed (Direct to Clearing)   | 6,780   |
|                    | Other (Direct to Clearing)    | 6,230   |
| All applicants     | Placed                        | 363,110 |

# AX.2 Summary of applicants who are placed, holding offers or free to be placed in Clearing (England)