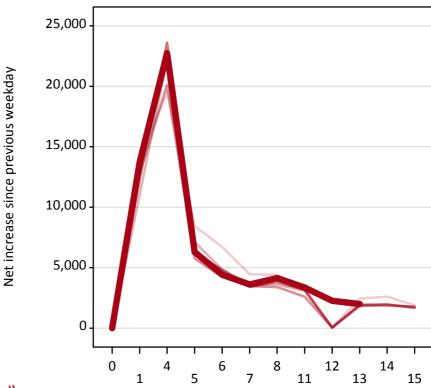

# **AX.18 All Placed: Daily net change (from England)**

Net increase since previous weekday (2015 cycle up to 13 days after A level results day)

**AX.19 All Placed: Daily net change (from England)** 

| Applicant status, days since A level results day |    | 2011   | 2012   | 2013   | 2014   | 2015   |
|--------------------------------------------------|----|--------|--------|--------|--------|--------|
| All Placed                                       | 0  | 0      | 0      | 0      | 0      | 0      |
|                                                  | 1  | 14,070 | 11,050 | 12,810 | 12,380 | 13,730 |
|                                                  | 4  | 19,480 | 22,270 | 20,120 | 23,620 | 22,730 |
|                                                  | 5  | 8,440  | 7,120  | 5,750  | 6,220  | 6,300  |
|                                                  | 6  | 6,730  | 4,860  | 4,240  | 4,830  | 4,410  |
|                                                  | 7  | 4,460  | 3,580  | 3,470  | 3,420  | 3,600  |
|                                                  | 8  | 4,410  | 3,610  | 3,400  | 3,830  | 4,140  |
|                                                  | 11 | 3,230  | 3,090  | 2,610  | 3,160  | 3,360  |
|                                                  | 12 | 80     | 70     | 30     | 50     | 2,250  |
|                                                  | 13 | 2,440  | 1,820  | 1,880  | 1,940  | 2,000  |
|                                                  | 14 | 2,600  | 1,950  | 1,860  | 1,960  |        |
|                                                  | 15 | 1,890  | 1,730  | 1,780  | 1,680  |        |