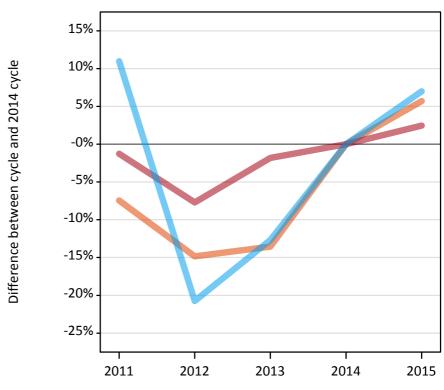

# AX.6 Placed main scheme applicants from England: 13 days after A level results day

Selected placed routes: difference between cycle and 2014 cycle

Placed (Clearing)
Placed (Firm)
Placed (Insurance)

AX.7 Placed main scheme applicants from England: 13 days after A level results day

### AX.8 Placed main scheme applicants from England: 13 days after A level results day

Selected placed routes: difference between cycle and 2014 cycle

| Applicant type | Status             | 2011 | 2012 | 2013 | 2014 | 2015 |
|----------------|--------------------|------|------|------|------|------|
| Main scheme    | Placed (Clearing)  | -7%  | -15% | -14% | 0%   | 6%   |
|                | Placed (Firm)      | -1%  | -8%  | -2%  | 0%   | 2%   |
|                | Placed (Insurance) | 11%  | -21% | -13% | 0%   | 7%   |