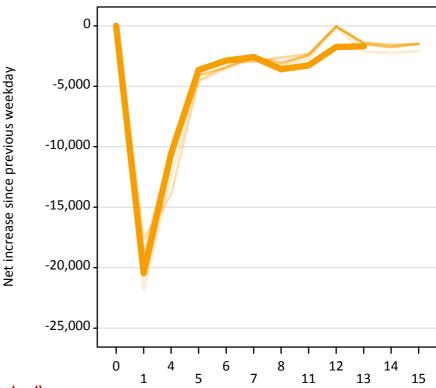

| Applicant status, days since A level results day |    | 2011    | 2012    | 2013    | 2014    | 2015    |
|--------------------------------------------------|----|---------|---------|---------|---------|---------|
| Holding Offer                                    | 0  | 0       | 0       | 0       | 0       | 0       |
|                                                  | 1  | -21,870 | -17,600 | -19,010 | -19,850 | -20,460 |
|                                                  | 4  | -12,470 | -13,980 | -10,150 | -11,010 | -10,570 |
|                                                  | 5  | -4,580  | -4,500  | -3,590  | -4,110  | -3,660  |
|                                                  | 6  | -3,570  | -3,390  | -3,000  | -3,430  | -2,870  |
|                                                  | 7  | -2,720  | -2,690  | -2,970  | -2,570  | -2,590  |
|                                                  | 8  | -3,380  | -3,250  | -2,620  | -3,060  | -3,590  |
|                                                  | 11 | -2,710  | -2,410  | -2,330  | -2,430  | -3,270  |
|                                                  | 12 | -90     | -90     | -40     | -50     | -1,740  |
|                                                  | 13 | -2,140  | -1,410  | -1,390  | -1,530  | -1,690  |
|                                                  | 14 | -2,240  | -1,680  | -1,570  | -1,760  |         |
|                                                  | 15 | -2,070  | -1,520  | -1,500  | -1,470  |         |