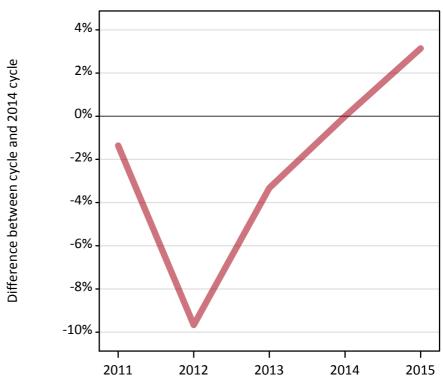

# AX.3 All placed applicants from England: 13 days after A level results day

All placed applicants: difference between cycle and 2014 cycle

Placed

# AX.5 All placed applicants from England: 13 days after A level results day

All placed applicants: difference between cycle and 2014 cycle

| Applicant type Status | 2011 | 2012 | 2013 | 2014 | 2015 |
|-----------------------|------|------|------|------|------|
| All applicants Placed | -1%  | -10% | -3%  | 0%   | 3%   |