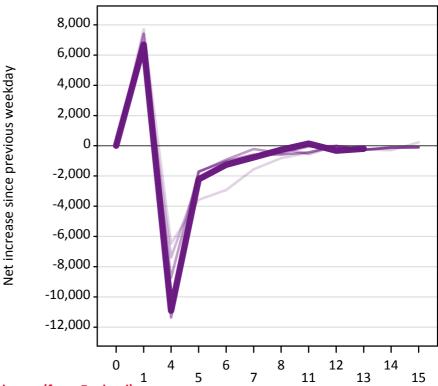

# **AX.18 All Placed: Daily net change (from England)**

Net increase since previous weekday (2015 cycle up to 13 days after A level results day)

**AX.19 All Placed: Daily net change (from England)** 

| Applicant status, days since A level results day |    | 2011   | 2012   | 2013   | 2014   | 2015   |
|--------------------------------------------------|----|--------|--------|--------|--------|--------|
| All Placed                                       | 0  | 0      | 0      | 0      | 0      | 0      |
|                                                  | 1  | 14,070 | 11,050 | 12,810 | 12,380 | 13,730 |
|                                                  | 4  | 19,480 | 22,270 | 20,120 | 23,620 | 22,730 |
|                                                  | 5  | 8,440  | 7,120  | 5,750  | 6,220  | 6,300  |
|                                                  | 6  | 6,730  | 4,860  | 4,240  | 4,830  | 4,410  |
|                                                  | 7  | 4,460  | 3,580  | 3,470  | 3,420  | 3,600  |
|                                                  | 8  | 4,410  | 3,610  | 3,400  | 3,830  | 4,140  |
|                                                  | 11 | 3,230  | 3,090  | 2,610  | 3,160  | 3,360  |
|                                                  | 12 | 80     | 70     | 30     | 50     | 2,250  |
|                                                  | 13 | 2,440  | 1,820  | 1,880  | 1,940  | 2,000  |
|                                                  | 14 | 2,600  | 1,950  | 1,860  | 1,960  |        |
|                                                  | 15 | 1,890  | 1,730  | 1,780  | 1,680  |        |