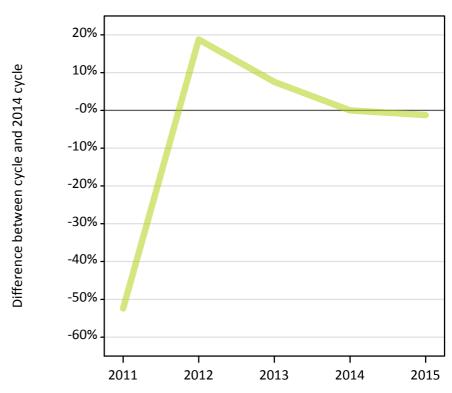

### AX.9 Main scheme applicants placed through adjustment: 13 days after A level results day

Placed through adjustment: difference between cycle and 2014 cycle

Placed (Adjustment)

**AX.10** Main scheme applicants placed through adjustment: 13 days after A level results day Placed through adjustment: applicants at 13 days after A level results day

# AX.11 Main scheme applicants placed through adjustment: 13 days after A level results day

Placed through adjustment: difference between cycle and 2014 cycle

| Applicant type | Status              | 2011 | 2012 | 2013 | 2014 | 2015 |
|----------------|---------------------|------|------|------|------|------|
| Main scheme    | Placed (Adjustment) | -52% | 19%  | 8%   | 0%   | -1%  |