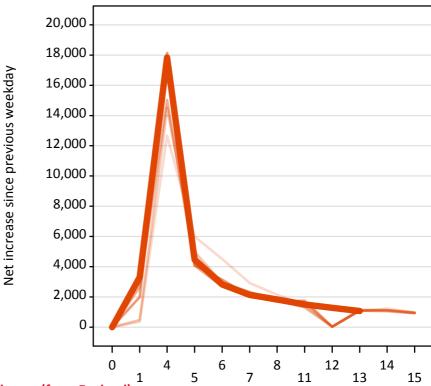

# **AX.18 All Placed: Daily net change (from England)**

Net increase since previous weekday (2015 cycle up to 13 days after A level results day)

**AX.19 All Placed: Daily net change (from England)** 

| Applicant status, days since A level results day |    | 2011   | 2012   | 2013   | 2014   | 2015   |
|--------------------------------------------------|----|--------|--------|--------|--------|--------|
| All Placed                                       | 0  | 0      | 0      | 0      | 0      | 0      |
|                                                  | 1  | 14,070 | 11,050 | 12,810 | 12,380 | 13,730 |
|                                                  | 4  | 19,480 | 22,270 | 20,120 | 23,620 | 22,730 |
|                                                  | 5  | 8,440  | 7,120  | 5,750  | 6,220  | 6,300  |
|                                                  | 6  | 6,730  | 4,860  | 4,240  | 4,830  | 4,410  |
|                                                  | 7  | 4,460  | 3,580  | 3,470  | 3,420  | 3,600  |
|                                                  | 8  | 4,410  | 3,610  | 3,400  | 3,830  | 4,140  |
|                                                  | 11 | 3,230  | 3,090  | 2,610  | 3,160  | 3,360  |
|                                                  | 12 | 80     | 70     | 30     | 50     | 2,250  |
|                                                  | 13 | 2,440  | 1,820  | 1,880  | 1,940  | 2,000  |
|                                                  | 14 | 2,600  | 1,950  | 1,860  | 1,960  |        |
|                                                  | 15 | 1,890  | 1,730  | 1,780  | 1,680  |        |