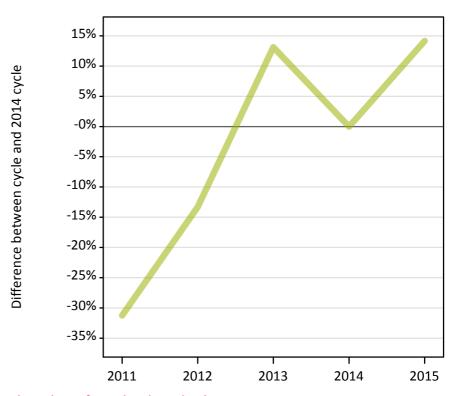

### AX.15 Direct to Clearing applicants from England: 13 days after A level results day

Placed (Direct to Clearing): difference between cycle and 2014 cycle

Placed (Direct to Clearing)

# AX.17 Direct to Clearing applicants from England: 13 days after A level results day

Placed (Direct to Clearing): difference between cycle and 2014 cycle

| Applicant type Status                      | 2011        | 2012 | 2013 | 2014 | 2015 |
|--------------------------------------------|-------------|------|------|------|------|
| Direct to Clearing Placed (Direct to Clear | aring) -31% | -13% | 13%  | 0%   | 14%  |