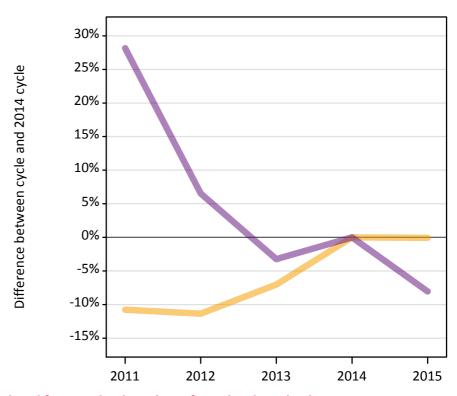

# AX.6 Placed main scheme applicants from England: 13 days after A level results day

Selected placed routes: difference between cycle and 2014 cycle

Placed (Clearing)
Placed (Firm)
Placed (Insurance)

AX.7 Placed main scheme applicants from England: 13 days after A level results day

### AX.8 Placed main scheme applicants from England: 13 days after A level results day

Selected placed routes: difference between cycle and 2014 cycle

| Applicant type | Status             | 2011 | 2012 | 2013 | 2014 | 2015 |
|----------------|--------------------|------|------|------|------|------|
| Main scheme    | Placed (Clearing)  | -7%  | -15% | -14% | 0%   | 6%   |
|                | Placed (Firm)      | -1%  | -8%  | -2%  | 0%   | 2%   |
|                | Placed (Insurance) | 11%  | -21% | -13% | 0%   | 7%   |