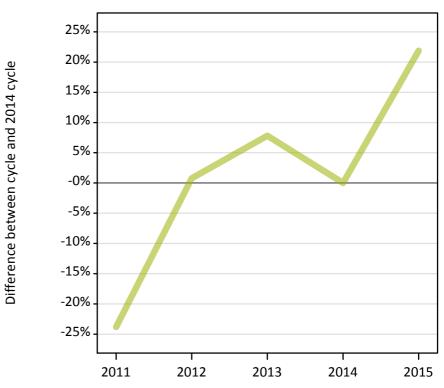

#### **AX.15 Direct to Clearing applicants from the EU - excluding UK: 13 days after A level results day** Placed (Direct to Clearing): difference between cycle and 2014 cycle

Placed (Direct to Clearing)

## **AX.16 Direct to Clearing applicants from the EU - excluding UK: 13 days after A level results day** Direct to Clearing 13 days after A level results day

| Applicant type     | Status                      | 2011 | 2012 | 2013 | 2014 | 2015 |
|--------------------|-----------------------------|------|------|------|------|------|
| Direct to Clearing | Placed (Direct to Clearing) | 200  | 260  | 280  | 260  | 310  |
|                    | Other (Direct to Clearing)  | 510  | 370  | 370  | 370  | 380  |

## **AX.17 Direct to Clearing applicants from the EU - excluding UK: 13 days after A level results day** Placed (Direct to Clearing): difference between cycle and 2014 cycle

| Applicant type     | Status                      | 2011 | 2012 | 2013 | 2014 | 2015 |
|--------------------|-----------------------------|------|------|------|------|------|
| Direct to Clearing | Placed (Direct to Clearing) | -24% | 1%   | 8%   | 0%   | 22%  |