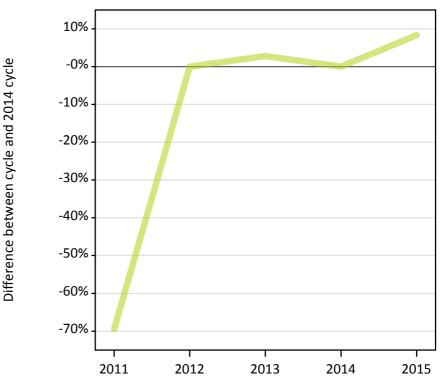

#### **AX.9 Main scheme applicants placed through adjustment: 13 days after A level results day** Placed through adjustment: difference between cycle and 2014 cycle

Placed (Adjustment)

## **AX.10 Main scheme applicants placed through adjustment: 13 days after A level results day** Placed through adjustment: applicants at 13 days after A level results day

| Applicant type | Status              | 2011 | 2012 | 2013 | 2014 | 2015 |
|----------------|---------------------|------|------|------|------|------|
| Main scheme    | Placed (Adjustment) | 10   | 40   | 40   | 40   | 40   |

#### AX.11 Main scheme applicants placed through adjustment: 13 days after A level results day

Placed through adjustment: difference between cycle and 2014 cycle

| Applicant type | Status              | 2011 | 2012 | 2013 | 2014 | 2015 |
|----------------|---------------------|------|------|------|------|------|
| Main scheme    | Placed (Adjustment) | -69% | 0%   | 3%   | 0%   | 8%   |