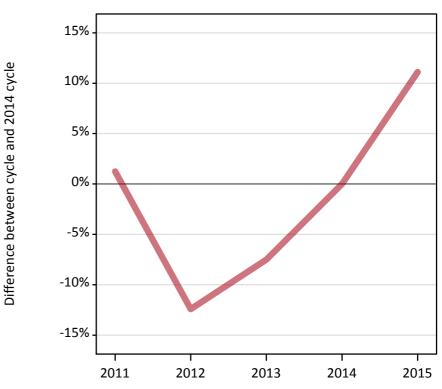

## **AX.3 All placed applicants from the EU - excluding UK: 13 days after A level results day** All placed applicants: difference between cycle and 2014 cycle

Placed

**AX.4 All placed applicants from the EU - excluding UK: 13 days after A level results day** All placed applicants: applicants at 13 days after A level results day

## AX.5 All placed applicants from the EU - excluding UK: 13 days after A level results day

All placed applicants: difference between cycle and 2014 cycle

| Applicant type | Status | 2011 | 2012 | 2013 | 2014 | 2015 |
|----------------|--------|------|------|------|------|------|
| All applicants | Placed | 1%   | -12% | -8%  | 0%   | 11%  |

#### **AX.6 Placed main scheme applicants from the EU - excluding UK: 13 days after A level results day** Selected placed routes: difference between cycle and 2014 cycle

**AX.7 Placed main scheme applicants from the EU - excluding UK: 13 days after A level results day** All Main scheme placed routes (excluding Adjustment): applicants at 13 days after A level results day