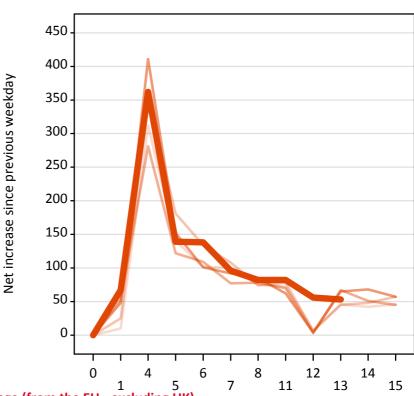

## **AX.18 All Placed: Daily net change (from the EU - excluding UK)** Net increase since previous weekday (2015 cycle up to 13 days after A level results day)

| 2011     |
|----------|
| 2012     |
| 2013     |
| <br>2014 |
| 2015     |

# AX.19 All Placed: Daily net change (from the EU - excluding UK)

Net increase since previous weekday (2015 cycle up to 13 days after A level results day)

| Applicant status, days since A level results day |    | 2011 | 2012 | 2013 | 2014 | 2015 |
|--------------------------------------------------|----|------|------|------|------|------|
| All Placed                                       | 0  | 0    | 0    | 0    | 0    | 0    |
|                                                  | 1  | 690  | 450  | 520  | 490  | 550  |
|                                                  | 4  | 760  | 760  | 700  | 800  | 790  |
|                                                  | 5  | 450  | 390  | 330  | 410  | 450  |
|                                                  | 6  | 380  | 320  | 290  | 300  | 370  |
|                                                  | 7  | 300  | 330  | 270  | 280  | 280  |
|                                                  | 8  | 230  | 230  | 220  | 280  | 270  |
|                                                  | 11 | 240  | 210  | 180  | 130  | 250  |
|                                                  | 12 | -10  | 0    | -10  | -20  | 160  |
|                                                  | 13 | 170  | 130  | 140  | 150  | 150  |
|                                                  | 14 | 200  | 130  | 150  | 170  |      |
|                                                  | 15 | 190  | 140  | 130  | 140  |      |