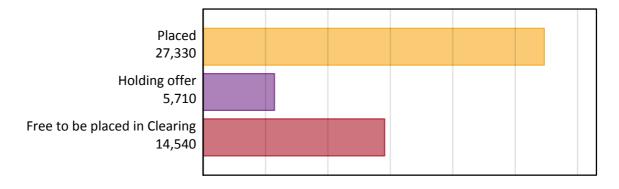

**UC**\S

AX.1 Applicants by type and status from the EU - excluding UK, 2015 cycle

| Applicant type     | Status                        | 2015   |
|--------------------|-------------------------------|--------|
| Main scheme        | Placed (Clearing)             | 1,220  |
|                    | Placed (Adjustment)           | 40     |
|                    | Placed (Firm)                 | 22,640 |
|                    | Placed (Insurance)            | 2,060  |
|                    | Placed (Other)                | 1,070  |
|                    | Holding offer                 | 5,710  |
|                    | Free to be placed in Clearing | 14,540 |
| Direct to Clearing | Placed (Direct to Clearing)   | 310    |
|                    | Other (Direct to Clearing)    | 380    |
| All applicants     | Placed                        | 27,330 |

# AX.2 Summary of applicants who are placed, holding offers or free to be placed in Clearing ( the EU - excluding UK )