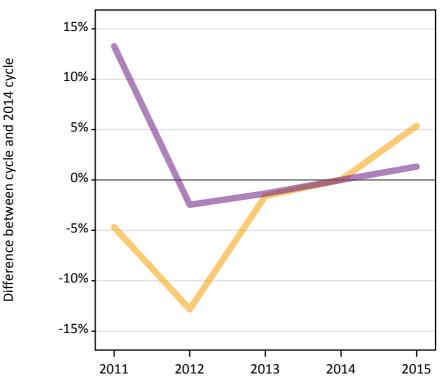

#### **AX.12** Main scheme applicants not currently placed from the EU - excluding UK: 13 days after A level results day Applicants in unplaced states: difference between cycle and 2014 cycle

Holding offer

Free to be placed in Clearing

**AX.13 Main scheme applicants not currently placed from the EU - excluding UK: 13 days after A level results day** Applicants in unplaced states: applicants at 13 days after A level results day

| Applicant type | Status                        | 2011   | 2012   | 2013   | 2014   | 2015   |
|----------------|-------------------------------|--------|--------|--------|--------|--------|
| Main scheme    | Holding offer                 | 5,170  | 4,730  | 5,340  | 5,420  | 5,710  |
|                | Free to be placed in Clearing | 16,260 | 14,000 | 14,160 | 14,350 | 14,540 |

**AX.14 Main scheme applicants not currently placed from the EU - excluding UK: 13 days after A level results day** Applicants in unplaced states: difference between cycle and 2014 cycle

| Applicant type | Status                        | 2011 | 2012 | 2013 | 2014 | 2015 |
|----------------|-------------------------------|------|------|------|------|------|
| Main scheme    | Holding offer                 | -5%  | -13% | -2%  | 0%   | 5%   |
|                | Free to be placed in Clearing | 13%  | -2%  | -1%  | 0%   | 1%   |