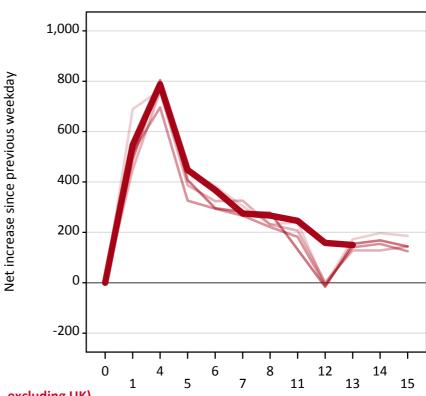

## **AX.18 All Placed: Daily net change (from the EU - excluding UK)** Net increase since previous weekday (2015 cycle up to 13 days after A level results day)

| 2011     |
|----------|
| 2012     |
| 2013     |
| <br>2014 |
| 2015     |

# AX.19 All Placed: Daily net change (from the EU - excluding UK)

Net increase since previous weekday (2015 cycle up to 13 days after A level results day)

| Applicant status, days since A level results day |    | 2011 | 2012 | 2013 | 2014 | 2015 |
|--------------------------------------------------|----|------|------|------|------|------|
| All Placed                                       | 0  | 0    | 0    | 0    | 0    | 0    |
|                                                  | 1  | 690  | 450  | 520  | 490  | 550  |
|                                                  | 4  | 760  | 760  | 700  | 800  | 790  |
|                                                  | 5  | 450  | 390  | 330  | 410  | 450  |
|                                                  | 6  | 380  | 320  | 290  | 300  | 370  |
|                                                  | 7  | 300  | 330  | 270  | 280  | 280  |
|                                                  | 8  | 230  | 230  | 220  | 280  | 270  |
|                                                  | 11 | 240  | 210  | 180  | 130  | 250  |
|                                                  | 12 | -10  | 0    | -10  | -20  | 160  |
|                                                  | 13 | 170  | 130  | 140  | 150  | 150  |
|                                                  | 14 | 200  | 130  | 150  | 170  |      |
|                                                  | 15 | 190  | 140  | 130  | 140  |      |