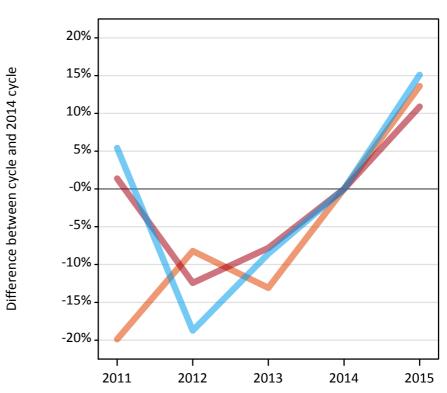

#### **AX.6 Placed main scheme applicants from the EU - excluding UK: 13 days after A level results day** Selected placed routes: difference between cycle and 2014 cycle

**AX.7 Placed main scheme applicants from the EU - excluding UK: 13 days after A level results day** All Main scheme placed routes (excluding Adjustment): applicants at 13 days after A level results day

#### **AX.8 Placed main scheme applicants from the EU - excluding UK: 13 days after A level results day** Selected placed routes: difference between cycle and 2014 cycle

| Applicant type | Status             | 2011 | 2012 | 2013 | 2014 | 2015 |
|----------------|--------------------|------|------|------|------|------|
| Main scheme    | Placed (Clearing)  | -20% | -8%  | -13% | 0%   | 14%  |
|                | Placed (Firm)      | 1%   | -12% | -8%  | 0%   | 11%  |
|                | Placed (Insurance) | 5%   | -19% | -9%  | 0%   | 15%  |