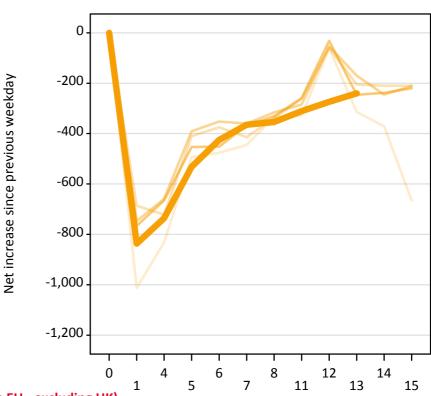

## **AX.22 Holding Offer: Daily net change (from the EU - excluding UK)** Net increase since previous weekday (2015 cycle up to 13 days after A level results day)

| 2011     |
|----------|
| <br>2012 |
| <br>2013 |
| <br>2014 |
| 2015     |

# AX.23 Holding Offer: Daily net change (from the EU - excluding UK)

Net increase since previous weekday (2015 cycle up to 13 days after A level results day)

| Applicant status, days since A level results day |    | 2011   | 2012 | 2013 | 2014 | 2015 |
|--------------------------------------------------|----|--------|------|------|------|------|
| Holding Offer                                    | 0  | 0      | 0    | 0    | 0    | 0    |
|                                                  | 1  | -1,010 | -690 | -750 | -770 | -840 |
|                                                  | 4  | -830   | -720 | -660 | -670 | -740 |
|                                                  | 5  | -490   | -410 | -390 | -450 | -530 |
|                                                  | 6  | -480   | -380 | -350 | -450 | -430 |
|                                                  | 7  | -450   | -410 | -360 | -370 | -370 |
|                                                  | 8  | -330   | -340 | -320 | -330 | -350 |
|                                                  | 11 | -330   | -260 | -290 | -260 | -310 |
|                                                  | 12 | -60    | -60  | -50  | -30  | -270 |
|                                                  | 13 | -310   | -210 | -170 | -250 | -240 |
|                                                  | 14 | -370   | -210 | -250 | -240 |      |
|                                                  | 15 | -670   | -210 | -210 | -220 |      |