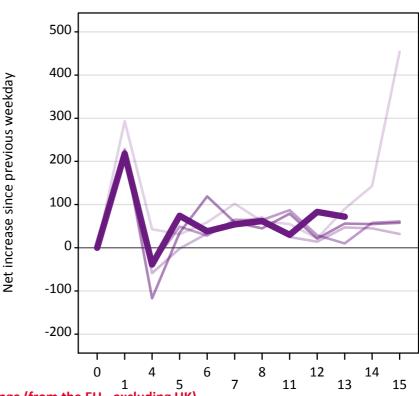

#### **AX.24 Free to be placed in Clearing: Daily net change (from the EU - excluding UK)** Net increase since previous weekday (2015 cycle up to 13 days after A level results day)

# **AX.25 Free to be placed in Clearing: Daily net change (from the EU - excluding UK)** Net increase since previous weekday (2015 cycle up to 13 days after A level results day)

| Applicant status, days since A level results day |    | 2011 | 2012 | 2013 | 2014 | 2015 |
|--------------------------------------------------|----|------|------|------|------|------|
| Free to be placed in Clearing                    | 0  | 0    | 0    | 0    | 0    | 0    |
|                                                  | 1  | 290  | 230  | 210  | 230  | 220  |
|                                                  | 4  | 40   | -60  | -40  | -120 | -40  |
|                                                  | 5  | 30   | 0    | 50   | 40   | 70   |
|                                                  | 6  | 60   | 30   | 30   | 120  | 40   |
|                                                  | 7  | 100  | 60   | 70   | 60   | 50   |
|                                                  | 8  | 60   | 70   | 60   | 50   | 60   |
|                                                  | 11 | 60   | 30   | 90   | 80   | 30   |
|                                                  | 12 | 20   | 10   | 30   | 20   | 80   |
|                                                  | 13 | 90   | 50   | 10   | 60   | 70   |
|                                                  | 14 | 140  | 50   | 60   | 60   |      |
|                                                  | 15 | 450  | 30   | 60   | 60   |      |