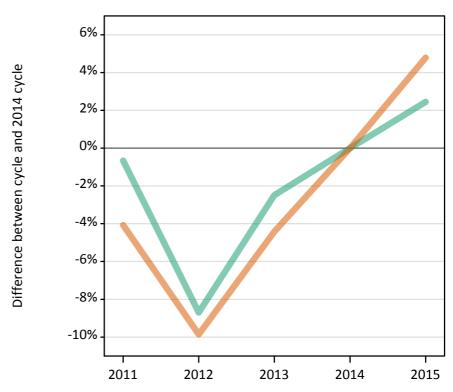

## S.7 Placed applicants from the UK by sex: 14 days after A level results day

Placed applicants: change relative to 2014 cycle totals

| Applicant Status | Sex   | 2011 | 2012 | 2013 | 2014 | 2015 |
|------------------|-------|------|------|------|------|------|
| Placed           | Men   | -0%  | -9%  | -2%  | 0%   | 2%   |
|                  | Women | -3%  | -9%  | -4%  | 0%   | 4%   |
|                  | All   | -2%  | -9%  | -3%  | 0%   | 3%   |