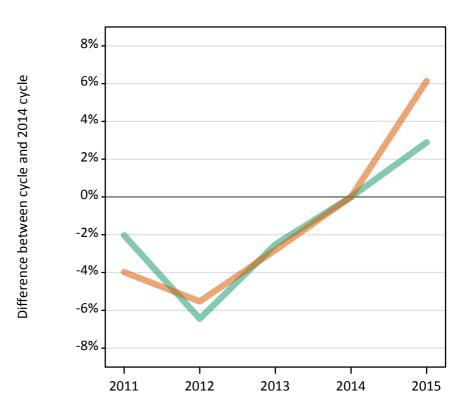

## S.18 Placed applicants from England by sex: 14 days after A level results day

Placed applicants: change relative to 2014 cycle totals

| Applicant Status | Sex   | 2011 | 2012 | 2013 | 2014 | 2015 |
|------------------|-------|------|------|------|------|------|
| Placed           | Men   | 1%   | -9%  | -2%  | 0%   | 2%   |
|                  | Women | -3%  | -10% | -4%  | 0%   | 4%   |
|                  | All   | -1%  | -10% | -3%  | 0%   | 3%   |