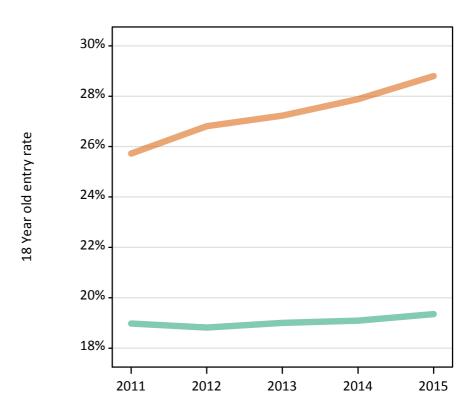

## S.13 Placed 18 year old applicants from the UK by sex: 14 days after A level results day

Placed 18 year old applicants: entry rate

## S.14 Placed 18 year old applicants from the UK by sex: 14 days after A level results day

Placed 18 year old applicants: entry rate

| Applicant Status | Sex   | 2011  | 2012  | 2013  | 2014  | 2015  |
|------------------|-------|-------|-------|-------|-------|-------|
| Placed           | Men   | 24.7% | 23.4% | 24.8% | 25.6% | 26.0% |
|                  | Women | 31.6% | 31.1% | 32.5% | 33.9% | 35.2% |
|                  | All   | 28.1% | 27.1% | 28.5% | 29.6% | 30.5% |