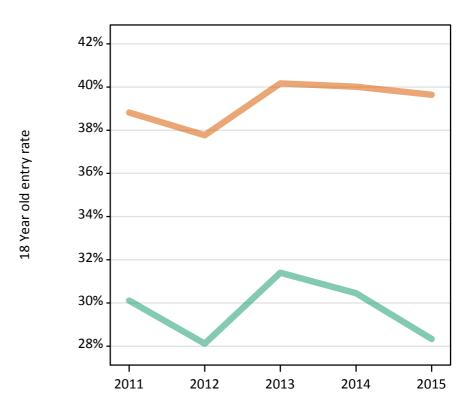

## S.35 Placed 18 year old applicants from Northern Ireland by sex: 14 days after A level results day

Placed 18 year old applicants: entry rate

# **S.36 Placed 18 year old applicants from Northern Ireland by sex: 14 days after A level results day** Placed 18 year old applicants: entry rate

| Applicant Status | Sex   | 2011  | 2012  | 2013  | 2014  | 2015  |
|------------------|-------|-------|-------|-------|-------|-------|
| Placed           | Men   | 30.1% | 28.1% | 31.4% | 30.5% | 28.3% |
|                  | Women | 38.8% | 37.8% | 40.2% | 40.0% | 39.6% |
|                  | All   | 34.4% | 32.9% | 35.7% | 35.2% | 33.9% |