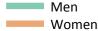

## S.3 Placed applicants from all domiciles by sex: 14 days after A level results day

Placed applicants: change relative to 2014 cycle totals

| Applicant Status | Sex   | 2011 | 2012 | 2013 | 2014 | 2015 |
|------------------|-------|------|------|------|------|------|
| Placed           | Men   | -1%  | -9%  | -2%  | 0%   | 2%   |
|                  | Women | -4%  | -10% | -4%  | 0%   | 5%   |
|                  | All   | -3%  | -9%  | -4%  | 0%   | 4%   |