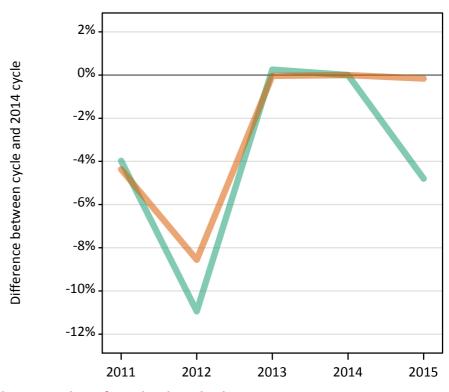

# **Daily Clearing Analysis: Sex**

Analysis at 00:05 on Thursday 27 August 2015 (14 days after A level results day)

S.1 Placed applicants from all domiciles by sex: 14 days after A level results day

Placed applicants: change relative to 2014 cycle totals

## S.3 Placed applicants from all domiciles by sex: 14 days after A level results day

Placed applicants: change relative to 2014 cycle totals

| Applicant Status | Sex   | 2011 | 2012 | 2013 | 2014 | 2015 |
|------------------|-------|------|------|------|------|------|
| Placed           | Men   | -1%  | -9%  | -2%  | 0%   | 2%   |
|                  | Women | -4%  | -10% | -4%  | 0%   | 5%   |
|                  | All   | -3%  | -9%  | -4%  | 0%   | 4%   |