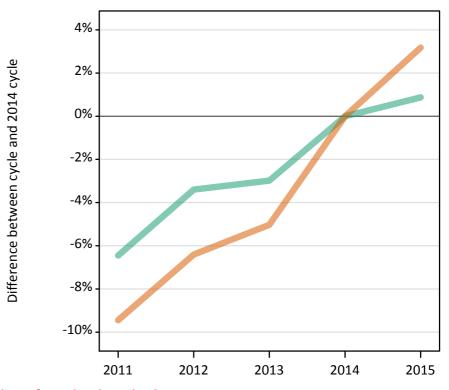

## S.9 Placed 18 year old applicants from the UK by sex: 14 days after A level results day

Placed 18 year old applicants: change relative to 2014 cycle totals

## S.11 Placed 18 year old applicants from the UK by sex: 14 days after A level results day

Placed 18 year old applicants: change relative to 2014 cycle totals

| Applicant Status | Sex   | 2011 | 2012 | 2013 | 2014 | 2015 |
|------------------|-------|------|------|------|------|------|
| Placed           | Men   | -2%  | -6%  | -3%  | 0%   | 3%   |
|                  | Women | -4%  | -6%  | -3%  | 0%   | 6%   |
|                  | All   | -3%  | -6%  | -3%  | 0%   | 5%   |