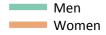

## S.27 Placed applicants from Northern Ireland by sex: 14 days after A level results day

Placed applicants: change relative to 2014 cycle totals

## S.29 Placed applicants from Northern Ireland by sex: 14 days after A level results day

Placed applicants: change relative to 2014 cycle totals

| Applicant Status | Sex   | 2011 | 2012 | 2013 | 2014 | 2015 |
|------------------|-------|------|------|------|------|------|
| Placed           | Men   | -4%  | -11% | 0%   | 0%   | -5%  |
|                  | Women | -4%  | -9%  | -0%  | 0%   | -0%  |
|                  | All   | -4%  | -10% | 0%   | 0%   | -2%  |