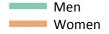

# **Daily Clearing Analysis: Sex**

Analysis at 00:05 on Thursday 27 August 2015 (14 days after A level results day)

S.1 Placed applicants from all domiciles by sex: 14 days after A level results day

Placed applicants: change relative to 2014 cycle totals

## S.3 Placed applicants from all domiciles by sex: 14 days after A level results day

Placed applicants: change relative to 2014 cycle totals

| Applicant Status | Sex   | 2011 | 2012 | 2013 | 2014 | 2015 |
|------------------|-------|------|------|------|------|------|
| Placed           | Men   | -1%  | -9%  | -2%  | 0%   | 2%   |
|                  | Women | -4%  | -10% | -4%  | 0%   | 5%   |
|                  | All   | -3%  | -9%  | -4%  | 0%   | 4%   |