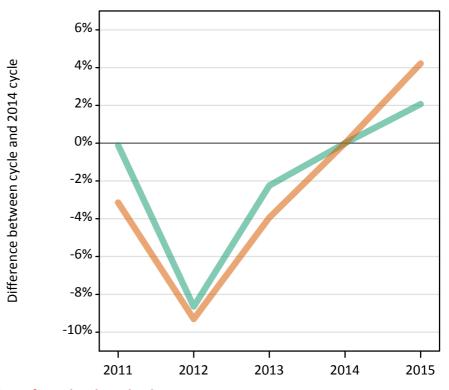

## S.11 Placed 18 year old applicants from the UK by sex: 14 days after A level results day

Placed 18 year old applicants: change relative to 2014 cycle totals

| Applicant Status | Sex   | 2011 | 2012 | 2013 | 2014 | 2015 |
|------------------|-------|------|------|------|------|------|
| Placed           | Men   | -2%  | -6%  | -3%  | 0%   | 3%   |
|                  | Women | -4%  | -6%  | -3%  | 0%   | 6%   |
|                  | All   | -3%  | -6%  | -3%  | 0%   | 5%   |