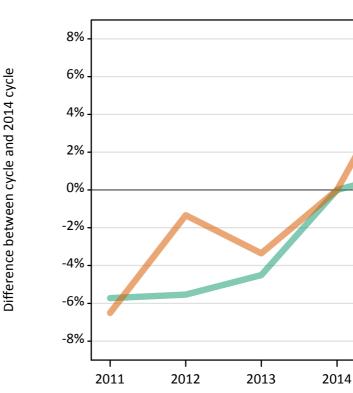

## S.20 Placed 18 year old applicants from England by sex: 14 days after A level results day

Placed 18 year old applicants: change relative to 2014 cycle totals

#### S.22 Placed 18 year old applicants from England by sex: 14 days after A level results day

Placed 18 year old applicants: change relative to 2014 cycle totals

| Appl  | licant Status | Sex | 2011 | 2012 | 2013 | 2014 | 2015 |
|-------|---------------|-----|------|------|------|------|------|
| Place | ed            | Men | -2%  | -7%  | -3%  | 0%   | 4%   |
|       | Women         | -4% | -6%  | -3%  | 0%   | 7%   |      |
|       |               | All | -3%  | -7%  | -3%  | 0%   | 5%   |