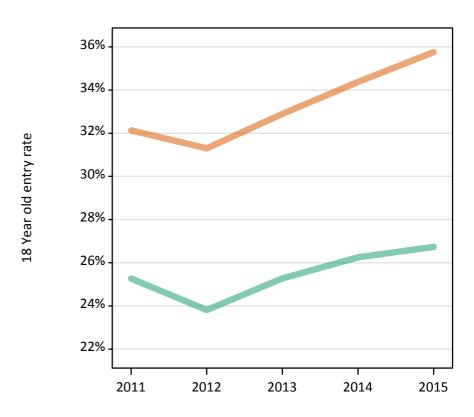

## S.25 Placed 18 year old applicants from England by sex: 14 days after A level results day

Placed 18 year old applicants: entry rate

| Applicant Status | Sex   | 2011  | 2012  | 2013  | 2014  | 2015  |
|------------------|-------|-------|-------|-------|-------|-------|
| Placed           | Men   | 25.3% | 23.8% | 25.3% | 26.3% | 26.7% |
|                  | Women | 32.1% | 31.3% | 32.9% | 34.4% | 35.8% |
|                  | All   | 28.6% | 27.5% | 29.0% | 30.2% | 31.1% |