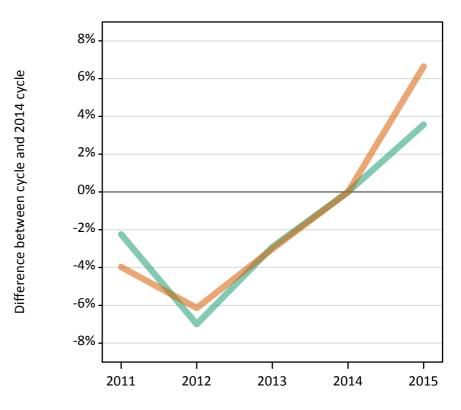

#### S.22 Placed 18 year old applicants from England by sex: 14 days after A level results day

Placed 18 year old applicants: change relative to 2014 cycle totals

| Appl  | licant Status | Sex | 2011 | 2012 | 2013 | 2014 | 2015 |
|-------|---------------|-----|------|------|------|------|------|
| Place | ed            | Men | -2%  | -7%  | -3%  | 0%   | 4%   |
|       | Women         | -4% | -6%  | -3%  | 0%   | 7%   |      |
|       |               | All | -3%  | -7%  | -3%  | 0%   | 5%   |