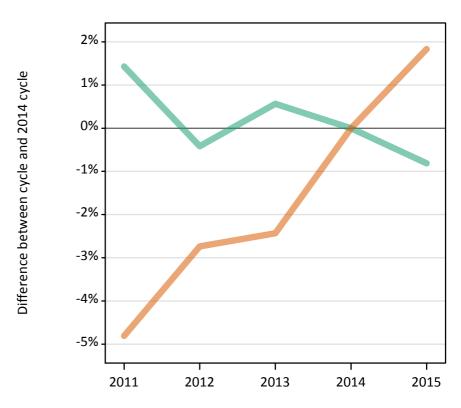

## S.42 Placed 18 year old applicants from Scotland by sex: 14 days after A level results day

Placed 18 year old applicants: change relative to 2014 cycle totals

#### S.44 Placed 18 year old applicants from Scotland by sex: 14 days after A level results day

Placed 18 year old applicants: change relative to 2014 cycle totals

| Applicant Status | Sex   | 2011 | 2012 | 2013 | 2014 | 2015 |
|------------------|-------|------|------|------|------|------|
| Placed           | Men   | 1%   | -0%  | 1%   | 0%   | -1%  |
|                  | Women | -5%  | -3%  | -2%  | 0%   | 2%   |
|                  | All   | -2%  | -2%  | -1%  | 0%   | 1%   |