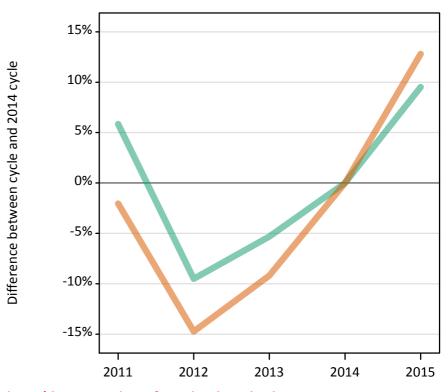

## S.5 Placed applicants from the UK by sex: 14 days after A level results day

Placed applicants: change relative to 2014 cycle totals

## S.7 Placed applicants from the UK by sex: 14 days after A level results day

Placed applicants: change relative to 2014 cycle totals

| Applicant Status | Sex   | 2011 | 2012 | 2013 | 2014 | 2015 |
|------------------|-------|------|------|------|------|------|
| Placed           | Men   | -0%  | -9%  | -2%  | 0%   | 2%   |
|                  | Women | -3%  | -9%  | -4%  | 0%   | 4%   |
|                  | All   | -2%  | -9%  | -3%  | 0%   | 3%   |