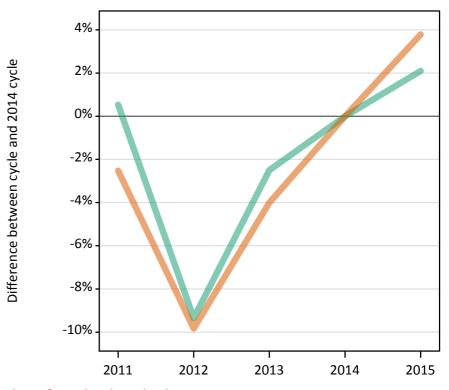

## S.11 Placed 18 year old applicants from the UK by sex: 14 days after A level results day

Placed 18 year old applicants: change relative to 2014 cycle totals

| Applicant Status | Sex   | 2011 | 2012 | 2013 | 2014 | 2015 |
|------------------|-------|------|------|------|------|------|
| Placed           | Men   | -2%  | -6%  | -3%  | 0%   | 3%   |
|                  | Women | -4%  | -6%  | -3%  | 0%   | 6%   |
|                  | All   | -3%  | -6%  | -3%  | 0%   | 5%   |