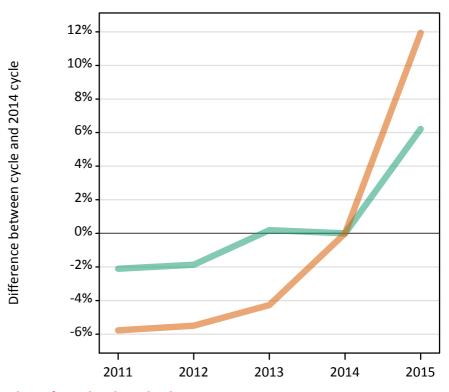

## S.31 Placed 18 year old applicants from Northern Ireland by sex: 14 days after A level results day

Placed 18 year old applicants: change relative to 2014 cycle totals

# S.33 Placed 18 year old applicants from Northern Ireland by sex: 14 days after A level results day

Placed 18 year old applicants: change relative to 2014 cycle totals

| Applicant Status | Sex   | 2011 | 2012 | 2013 | 2014 | 2015 |
|------------------|-------|------|------|------|------|------|
| Placed           | Men   | 1%   | -5%  | 4%   | 0%   | -4%  |
|                  | Women | 0%   | -2%  | 2%   | 0%   | 1%   |
|                  | All   | 1%   | -3%  | 3%   | 0%   | -1%  |