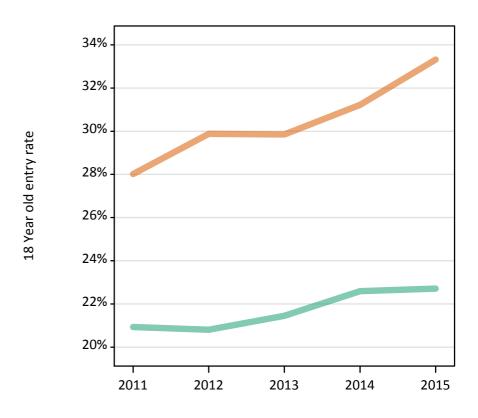

## S.57 Placed 18 year old applicants from Wales by sex: 14 days after A level results day

Placed 18 year old applicants: entry rate

## S.58 Placed 18 year old applicants from Wales by sex: 14 days after A level results day

Placed 18 year old applicants: entry rate

| Applicant Status | Sex   | 2011  | 2012  | 2013  | 2014  | 2015  |
|------------------|-------|-------|-------|-------|-------|-------|
| Placed           | Men   | 20.9% | 20.8% | 21.4% | 22.6% | 22.7% |
|                  | Women | 28.0% | 29.9% | 29.8% | 31.2% | 33.3% |
|                  | All   | 24.4% | 25.2% | 25.5% | 26.8% | 27.9% |