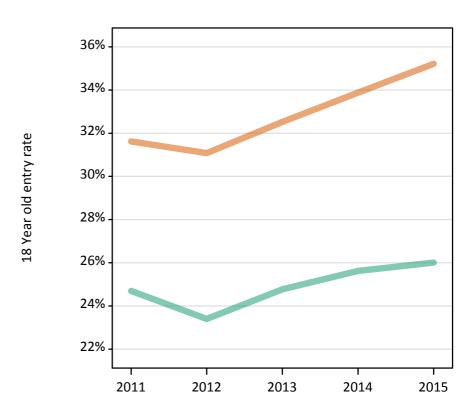

## S.14 Placed 18 year old applicants from the UK by sex: 14 days after A level results day

Placed 18 year old applicants: entry rate

| Applicant Status | Sex   | 2011  | 2012  | 2013  | 2014  | 2015  |
|------------------|-------|-------|-------|-------|-------|-------|
| Placed           | Men   | 24.7% | 23.4% | 24.8% | 25.6% | 26.0% |
|                  | Women | 31.6% | 31.1% | 32.5% | 33.9% | 35.2% |
|                  | All   | 28.1% | 27.1% | 28.5% | 29.6% | 30.5% |