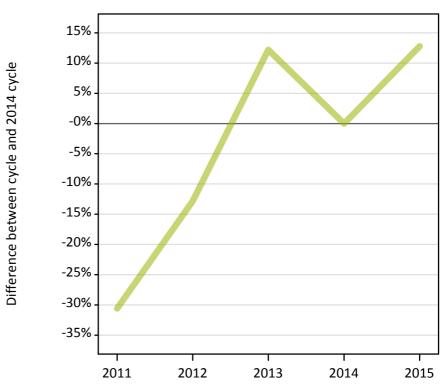

#### **AX.15 Direct to Clearing applicants from England: 15 days after A level results day** Placed (Direct to Clearing): difference between cycle and 2014 cycle

Placed (Direct to Clearing)

#### **AX.16 Direct to Clearing applicants from England: 15 days after A level results day** Direct to Clearing 15 days after A level results day

| Applicant type     | Status                      | 2011  | 2012  | 2013  | 2014  | 2015  |
|--------------------|-----------------------------|-------|-------|-------|-------|-------|
| Direct to Clearing | Placed (Direct to Clearing) | 4,590 | 5,760 | 7,410 | 6,610 | 7,450 |
|                    | Other (Direct to Clearing)  | 6,670 | 5,520 | 6,240 | 5,640 | 6,120 |

## AX.17 Direct to Clearing applicants from England: 15 days after A level results day

Placed (Direct to Clearing): difference between cycle and 2014 cycle

| Applicant type     | Status                      | 2011 | 2012 | 2013 | 2014 | 2015 |
|--------------------|-----------------------------|------|------|------|------|------|
| Direct to Clearing | Placed (Direct to Clearing) | -31% | -13% | 12%  | 0%   | 13%  |