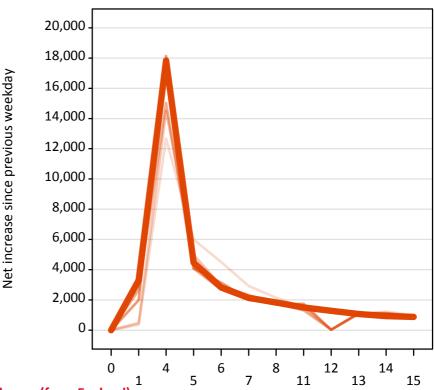

#### AX.18 All Placed: Daily net change (from England)

Net increase since previous weekday (2015 cycle up to 15 days after A level results day)

| <br>2011   |
|------------|
| <br>- 2012 |
| <br>2013   |
| 2014       |
| 2015       |

#### AX.19 All Placed: Daily net change (from England)

| Applicant status, days since A level results day |    | 2011   | 2012   | 2013   | 2014   | 2015   |
|--------------------------------------------------|----|--------|--------|--------|--------|--------|
| All Placed                                       | 0  | 0      | 0      | 0      | 0      | 0      |
|                                                  | 1  | 14,070 | 11,050 | 12,810 | 12,380 | 13,730 |
|                                                  | 4  | 19,480 | 22,270 | 20,120 | 23,620 | 22,730 |
|                                                  | 5  | 8,440  | 7,120  | 5,750  | 6,220  | 6,300  |
|                                                  | 6  | 6,730  | 4,860  | 4,240  | 4,830  | 4,410  |
|                                                  | 7  | 4,460  | 3,580  | 3,470  | 3,420  | 3,600  |
|                                                  | 8  | 4,410  | 3,610  | 3,400  | 3,830  | 4,140  |
|                                                  | 11 | 3,230  | 3,090  | 2,610  | 3,160  | 3,360  |
|                                                  | 12 | 80     | 70     | 30     | 50     | 2,250  |
|                                                  | 13 | 2,440  | 1,820  | 1,880  | 1,940  | 2,000  |
|                                                  | 14 | 2,600  | 1,950  | 1,860  | 1,960  | 1,640  |
|                                                  | 15 | 1,890  | 1,730  | 1,780  | 1,680  | 1,540  |