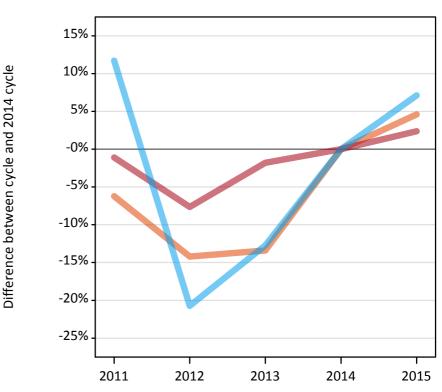

#### **AX.6 Placed main scheme applicants from England: 15 days after A level results day** Selected placed routes: difference between cycle and 2014 cycle

#### AX.8 Placed main scheme applicants from England: 15 days after A level results day

Selected placed routes: difference between cycle and 2014 cycle

| Applicant type | Status             | 2011 | 2012 | 2013 | 2014 | 2015 |
|----------------|--------------------|------|------|------|------|------|
| Main scheme    | Placed (Clearing)  | -6%  | -14% | -13% | 0%   | 5%   |
|                | Placed (Firm)      | -1%  | -8%  | -2%  | 0%   | 2%   |
|                | Placed (Insurance) | 12%  | -21% | -13% | 0%   | 7%   |