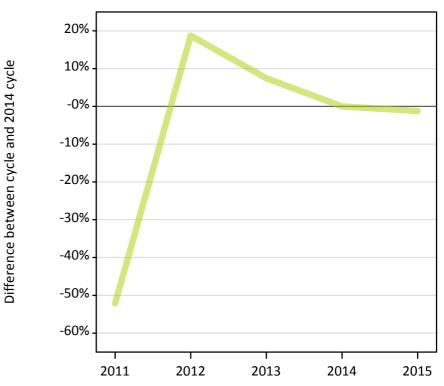

#### **AX.9 Main scheme applicants placed through adjustment: 15 days after A level results day** Placed through adjustment: difference between cycle and 2014 cycle

Placed (Adjustment)

#### **AX.10 Main scheme applicants placed through adjustment: 15 days after A level results day** Placed through adjustment: applicants at 15 days after A level results day

| Applicant type Status       | 2011      | 2012  | 2013  | 2014 | 2015 |
|-----------------------------|-----------|-------|-------|------|------|
| Main scheme Placed (Adjustr | nent) 480 | 1,180 | 1,070 | 990  | 980  |

#### AX.11 Main scheme applicants placed through adjustment: 15 days after A level results day

Placed through adjustment: difference between cycle and 2014 cycle

| Applicant type | Status              | 2011 | 2012 | 2013 | 2014 | 2015 |
|----------------|---------------------|------|------|------|------|------|
| Main scheme    | Placed (Adjustment) | -52% | 19%  | 7%   | 0%   | -1%  |