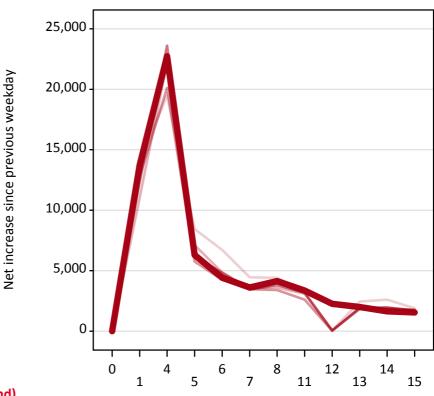

#### AX.18 All Placed: Daily net change (from England)

Net increase since previous weekday (2015 cycle up to 15 days after A level results day)

| <br>2011   |
|------------|
| <br>- 2012 |
| <br>2013   |
| 2014       |
| 2015       |

#### AX.19 All Placed: Daily net change (from England)

| Applicant status, days since A level results day |    | 2011   | 2012   | 2013   | 2014   | 2015   |
|--------------------------------------------------|----|--------|--------|--------|--------|--------|
| All Placed                                       | 0  | 0      | 0      | 0      | 0      | 0      |
|                                                  | 1  | 14,070 | 11,050 | 12,810 | 12,380 | 13,730 |
|                                                  | 4  | 19,480 | 22,270 | 20,120 | 23,620 | 22,730 |
|                                                  | 5  | 8,440  | 7,120  | 5,750  | 6,220  | 6,300  |
|                                                  | 6  | 6,730  | 4,860  | 4,240  | 4,830  | 4,410  |
|                                                  | 7  | 4,460  | 3,580  | 3,470  | 3,420  | 3,600  |
|                                                  | 8  | 4,410  | 3,610  | 3,400  | 3,830  | 4,140  |
|                                                  | 11 | 3,230  | 3,090  | 2,610  | 3,160  | 3,360  |
|                                                  | 12 | 80     | 70     | 30     | 50     | 2,250  |
|                                                  | 13 | 2,440  | 1,820  | 1,880  | 1,940  | 2,000  |
|                                                  | 14 | 2,600  | 1,950  | 1,860  | 1,960  | 1,640  |
|                                                  | 15 | 1,890  | 1,730  | 1,780  | 1,680  | 1,540  |