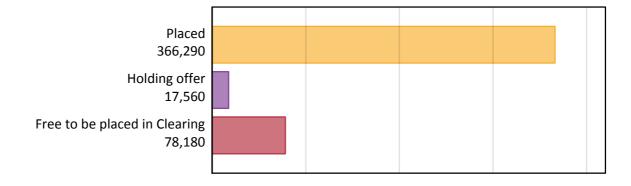

#### AX.2 Summary of applicants who are placed, holding offers or free to be placed in Clearing (England)

#### AX.1 Applicants by type and status from England, 2015 cycle

| Applicant type     | Status                        | 2015    |
|--------------------|-------------------------------|---------|
| Main scheme        | Placed (Clearing)             | 34,220  |
|                    | Placed (Adjustment)           | 980     |
|                    | Placed (Firm)                 | 285,720 |
|                    | Placed (Insurance)            | 28,430  |
|                    | Placed (Other)                | 9,490   |
|                    | Holding offer                 | 17,560  |
|                    | Free to be placed in Clearing | 78,180  |
| Direct to Clearing | Placed (Direct to Clearing)   | 7,450   |
|                    | Other (Direct to Clearing)    | 6,120   |
| All applicants     | Placed                        | 366,290 |