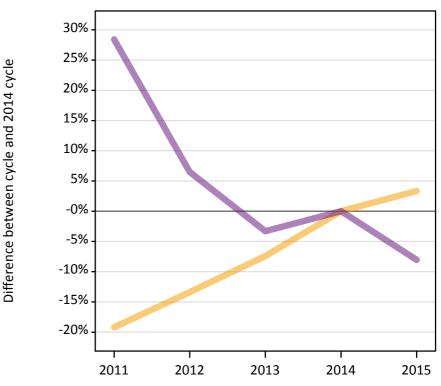

# **AX.12 Main scheme applicants not currently placed from England: 15 days after A level results day** Applicants in unplaced states: difference between cycle and 2014 cycle

Holding offer

Free to be placed in Clearing

#### **AX.13 Main scheme applicants not currently placed from England: 15 days after A level results day** Applicants in unplaced states: applicants at 15 days after A level results day

| Applicant type | Status                        | 2011    | 2012   | 2013   | 2014   | 2015   |
|----------------|-------------------------------|---------|--------|--------|--------|--------|
| Main scheme    | Holding offer                 | 13,730  | 14,720 | 15,730 | 16,990 | 17,560 |
|                | Free to be placed in Clearing | 109,160 | 90,530 | 82,220 | 85,020 | 78,180 |

# **AX.14 Main scheme applicants not currently placed from England: 15 days after A level results day** Applicants in unplaced states: difference between cycle and 2014 cycle

| Applicant type | Status                        | 2011 | 2012 | 2013 | 2014 | 2015 |
|----------------|-------------------------------|------|------|------|------|------|
| Main scheme    | Holding offer                 | -19% | -13% | -7%  | 0%   | 3%   |
|                | Free to be placed in Clearing | 28%  | 6%   | -3%  | 0%   | -8%  |