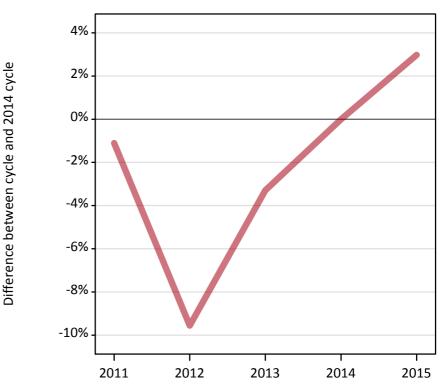

#### **AX.3 All placed applicants from England: 15 days after A level results day** All placed applicants: difference between cycle and 2014 cycle

Placed

**AX.4 All placed applicants from England: 15 days after A level results day** All placed applicants: applicants at 15 days after A level results day

#### AX.5 All placed applicants from England: 15 days after A level results day

All placed applicants: difference between cycle and 2014 cycle

| Applicant type | Status | 2011 | 2012 | 2013 | 2014 | 2015 |
|----------------|--------|------|------|------|------|------|
| All applicants | Placed | -1%  | -10% | -3%  | 0%   | 3%   |