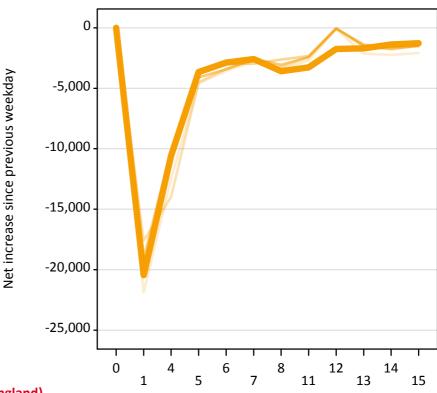

#### AX.22 Holding Offer: Daily net change (from England)

Net increase since previous weekday (2015 cycle up to 15 days after A level results day)

| 2011     |
|----------|
| <br>2012 |
| <br>2013 |
| <br>2014 |
| 2015     |

#### AX.23 Holding Offer: Daily net change (from England)

| Applicant status, days since A level results day |    | 2011    | 2012    | 2013    | 2014    | 2015    |
|--------------------------------------------------|----|---------|---------|---------|---------|---------|
| Holding Offer                                    | 0  | 0       | 0       | 0       | 0       | 0       |
|                                                  | 1  | -21,870 | -17,600 | -19,010 | -19,850 | -20,460 |
|                                                  | 4  | -12,470 | -13,980 | -10,150 | -11,010 | -10,570 |
|                                                  | 5  | -4,580  | -4,500  | -3,590  | -4,110  | -3,660  |
|                                                  | 6  | -3,570  | -3,390  | -3,000  | -3,430  | -2,870  |
|                                                  | 7  | -2,720  | -2,690  | -2,970  | -2,570  | -2,590  |
|                                                  | 8  | -3,380  | -3,250  | -2,620  | -3,060  | -3,590  |
|                                                  | 11 | -2,710  | -2,410  | -2,330  | -2,430  | -3,270  |
|                                                  | 12 | -90     | -90     | -40     | -50     | -1,740  |
|                                                  | 13 | -2,140  | -1,410  | -1,390  | -1,530  | -1,690  |
|                                                  | 14 | -2,240  | -1,680  | -1,570  | -1,760  | -1,370  |
|                                                  | 15 | -2,070  | -1,520  | -1,500  | -1,470  | -1,280  |