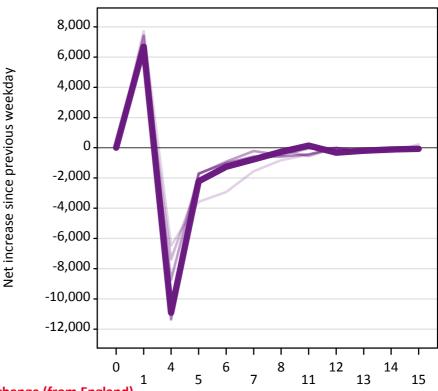

#### AX.18 All Placed: Daily net change (from England)

Net increase since previous weekday (2015 cycle up to 15 days after A level results day)

| <br>2011   |
|------------|
| <br>- 2012 |
| <br>2013   |
| 2014       |
| 2015       |

#### AX.19 All Placed: Daily net change (from England)

| Applicant status, days since A level results day |    | 2011   | 2012   | 2013   | 2014   | 2015   |
|--------------------------------------------------|----|--------|--------|--------|--------|--------|
| All Placed                                       | 0  | 0      | 0      | 0      | 0      | 0      |
|                                                  | 1  | 14,070 | 11,050 | 12,810 | 12,380 | 13,730 |
|                                                  | 4  | 19,480 | 22,270 | 20,120 | 23,620 | 22,730 |
|                                                  | 5  | 8,440  | 7,120  | 5,750  | 6,220  | 6,300  |
|                                                  | 6  | 6,730  | 4,860  | 4,240  | 4,830  | 4,410  |
|                                                  | 7  | 4,460  | 3,580  | 3,470  | 3,420  | 3,600  |
|                                                  | 8  | 4,410  | 3,610  | 3,400  | 3,830  | 4,140  |
|                                                  | 11 | 3,230  | 3,090  | 2,610  | 3,160  | 3,360  |
|                                                  | 12 | 80     | 70     | 30     | 50     | 2,250  |
|                                                  | 13 | 2,440  | 1,820  | 1,880  | 1,940  | 2,000  |
|                                                  | 14 | 2,600  | 1,950  | 1,860  | 1,960  | 1,640  |
|                                                  | 15 | 1,890  | 1,730  | 1,780  | 1,680  | 1,540  |