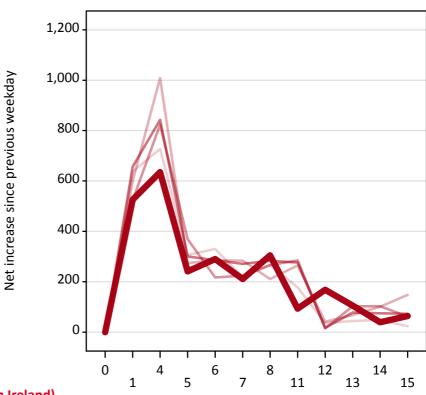

#### A.18 All Placed: Daily net change (from Northern Ireland)

Net increase since previous weekday (2015 cycle up to 15 days after A level results day)

| <br>2011 |
|----------|
| <br>2012 |
| <br>2013 |
| <br>2014 |
| 2015     |

#### A.19 All Placed: Daily net change (from Northern Ireland)

Net increase since previous weekday (2015 cycle up to 15 days after A level results day)

| Applicant status, days since A level results day |    | 2011 | 2012  | 2013 | 2014 | 2015 |
|--------------------------------------------------|----|------|-------|------|------|------|
| All Placed                                       | 0  | 0    | 0     | 0    | 0    | 0    |
|                                                  | 1  | 640  | 600   | 520  | 660  | 530  |
|                                                  | 4  | 730  | 1,010 | 820  | 840  | 640  |
|                                                  | 5  | 310  | 270   | 370  | 300  | 240  |
|                                                  | 6  | 330  | 290   | 220  | 290  | 290  |
|                                                  | 7  | 220  | 280   | 220  | 270  | 210  |
|                                                  | 8  | 270  | 210   | 270  | 280  | 310  |
|                                                  | 11 | 180  | 270   | 290  | 280  | 90   |
|                                                  | 12 | 40   | 40    | 20   | 20   | 170  |
|                                                  | 13 | 40   | 70    | 100  | 80   | 110  |
|                                                  | 14 | 50   | 100   | 100  | 80   | 40   |
|                                                  | 15 | 20   | 150   | 60   | 70   | 60   |