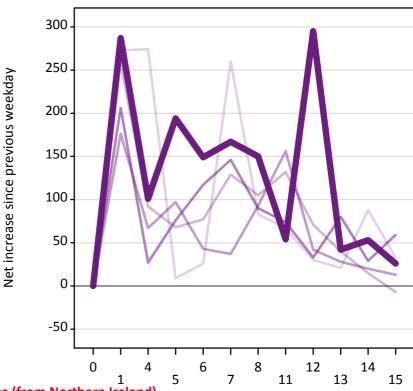

## A.24 Free to be placed in Clearing: Daily net change (from Northern Ireland)

Net increase since previous weekday (2015 cycle up to 15 days after A level results day)

### **A.25 Free to be placed in Clearing: Daily net change (from Northern Ireland)** Net increase since previous weekday (2015 cycle up to 15 days after A level results day)

| Applicant status, days since A level results day |    | 2011 | 2012 | 2013 | 2014 | 2015 |
|--------------------------------------------------|----|------|------|------|------|------|
| Free to be placed in Clearing                    | 0  | 0    | 0    | 0    | 0    | 0    |
|                                                  | 1  | 270  | 260  | 180  | 210  | 290  |
|                                                  | 4  | 270  | 90   | 70   | 30   | 100  |
|                                                  | 5  | 10   | 70   | 100  | 80   | 190  |
|                                                  | 6  | 30   | 80   | 40   | 120  | 150  |
|                                                  | 7  | 260  | 130  | 40   | 150  | 170  |
|                                                  | 8  | 80   | 110  | 90   | 90   | 150  |
|                                                  | 11 | 70   | 130  | 160  | 70   | 50   |
|                                                  | 12 | 30   | 70   | 40   | 30   | 300  |
|                                                  | 13 | 20   | 40   | 30   | 80   | 40   |
|                                                  | 14 | 90   | 20   | 20   | 30   | 50   |
|                                                  | 15 | 30   | -10  | 10   | 60   | 30   |