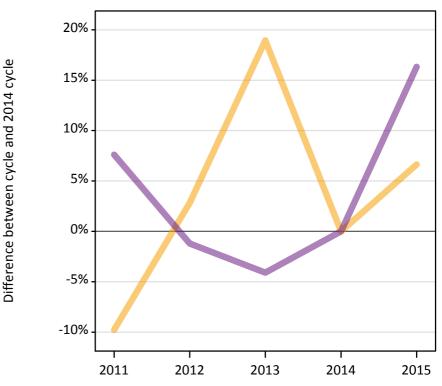

# **A.12 Main scheme applicants not currently placed from Northern Ireland: 15 days after A level results day** Applicants in unplaced states: difference between cycle and 2014 cycle

Holding offer

Free to be placed in Clearing

**A.13 Main scheme applicants not currently placed from Northern Ireland: 15 days after A level results day** Applicants in unplaced states: applicants at 15 days after A level results day

| Applicant type | Status                        | 2011  | 2012  | 2013  | 2014  | 2015  |
|----------------|-------------------------------|-------|-------|-------|-------|-------|
| Main scheme    | Holding offer                 | 640   | 730   | 840   | 710   | 750   |
|                | Free to be placed in Clearing | 5,360 | 4,920 | 4,780 | 4,980 | 5,800 |

#### **A.14 Main scheme applicants not currently placed from Northern Ireland: 15 days after A level results day** Applicants in unplaced states: difference between cycle and 2014 cycle

| Applicant type | Status                        | 2011 | 2012 | 2013 | 2014 | 2015 |
|----------------|-------------------------------|------|------|------|------|------|
| Main scheme    | Holding offer                 | -10% | 3%   | 19%  | 0%   | 7%   |
|                | Free to be placed in Clearing | 8%   | -1%  | -4%  | 0%   | 16%  |