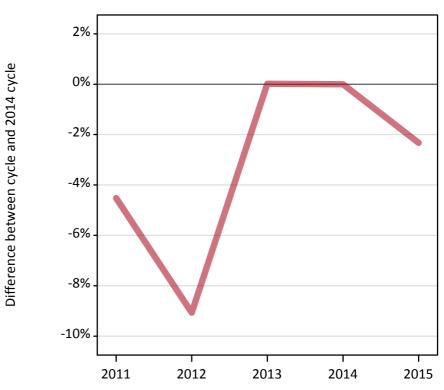

#### **A.3 All placed applicants from Northern Ireland: 15 days after A level results day** All placed applicants: difference between cycle and 2014 cycle

Placed

**A.4 All placed applicants from Northern Ireland: 15 days after A level results day** All placed applicants: applicants at 15 days after A level results day

#### A.5 All placed applicants from Northern Ireland: 15 days after A level results day

All placed applicants: difference between cycle and 2014 cycle

| Applicant type | Status | 2011 | 2012 | 2013 | 2014 | 2015 |
|----------------|--------|------|------|------|------|------|
| All applicants | Placed | -5%  | -9%  | 0%   | 0%   | -2%  |