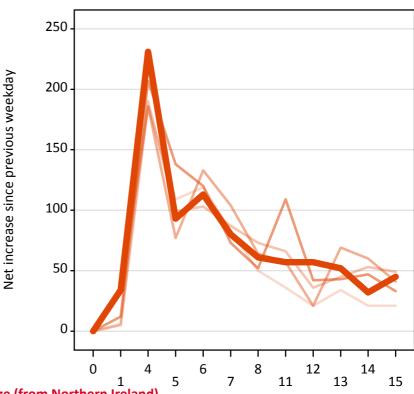

# A.20 Placed through Clearing only: Daily net change (from Northern Ireland)

Net increase since previous weekday (2015 cycle up to 15 days after A level results day)

| <br>2011 |
|----------|
| <br>2012 |
| <br>2013 |
| 2014     |
| 2015     |

### A.21 Placed through Clearing only: Daily net change (from Northern Ireland) Net increase since previous weekday (2015 cycle up to 15 days after A level results day)

| Applicant status, days since A level results day |    | 2011 | 2012 | 2013 | 2014 | 2015 |
|--------------------------------------------------|----|------|------|------|------|------|
| Placed through Clearing only                     | 0  | 0    | 0    | 0    | 0    | 0    |
|                                                  | 1  | 10   | 10   | 30   | 10   | 30   |
|                                                  | 4  | 190  | 190  | 190  | 210  | 230  |
|                                                  | 5  | 110  | 100  | 80   | 140  | 90   |
|                                                  | 6  | 120  | 100  | 130  | 120  | 110  |
|                                                  | 7  | 80   | 90   | 100  | 70   | 80   |
|                                                  | 8  | 50   | 70   | 60   | 50   | 60   |
|                                                  | 11 | 40   | 70   | 60   | 110  | 60   |
|                                                  | 12 | 20   | 40   | 20   | 40   | 60   |
|                                                  | 13 | 30   | 50   | 70   | 40   | 50   |
|                                                  | 14 | 20   | 50   | 60   | 50   | 30   |
|                                                  | 15 | 20   | 50   | 40   | 30   | 50   |