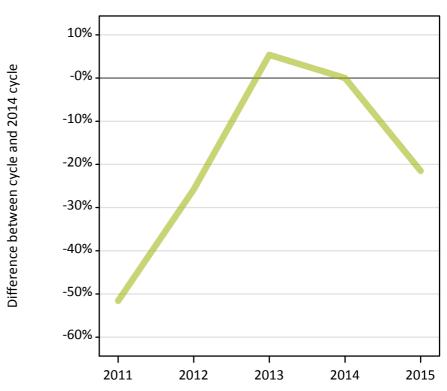

#### **A.15 Direct to Clearing applicants from Northern Ireland: 15 days after A level results day** Placed (Direct to Clearing): difference between cycle and 2014 cycle

Placed (Direct to Clearing)

#### **A.16 Direct to Clearing applicants from Northern Ireland: 15 days after A level results day** Direct to Clearing 15 days after A level results day

| Applicant type     | Status                      | 2011 | 2012 | 2013 | 2014 | 2015 |
|--------------------|-----------------------------|------|------|------|------|------|
| Direct to Clearing | Placed (Direct to Clearing) | 50   | 70   | 100  | 90   | 70   |
|                    | Other (Direct to Clearing)  | 80   | 80   | 70   | 90   | 60   |

#### **A.17 Direct to Clearing applicants from Northern Ireland: 15 days after A level results day** Placed (Direct to Clearing): difference between cycle and 2014 cycle

| Applicant type     | Status                      | 2011 | 2012 | 2013 | 2014 | 2015 |
|--------------------|-----------------------------|------|------|------|------|------|
| Direct to Clearing | Placed (Direct to Clearing) | -52% | -26% | 5%   | 0%   | -22% |