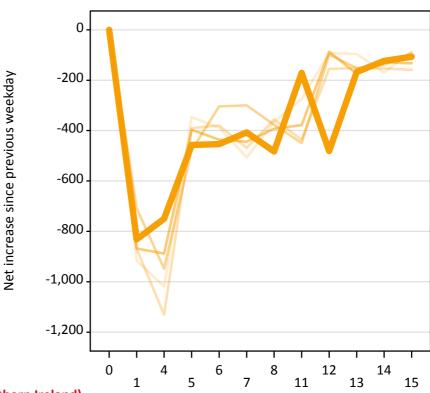

#### A.22 Holding Offer: Daily net change (from Northern Ireland)

Net increase since previous weekday (2015 cycle up to 15 days after A level results day)

| 2011     |
|----------|
| <br>2012 |
| <br>2013 |
| <br>2014 |
| 2015     |

#### A.23 Holding Offer: Daily net change (from Northern Ireland)

Net increase since previous weekday (2015 cycle up to 15 days after A level results day)

| Applicant status, days since A level results day |    | 2011   | 2012   | 2013 | 2014 | 2015 |
|--------------------------------------------------|----|--------|--------|------|------|------|
| Holding Offer                                    | 0  | 0      | 0      | 0    | 0    | 0    |
|                                                  | 1  | -920   | -870   | -710 | -870 | -830 |
|                                                  | 4  | -1,020 | -1,130 | -950 | -890 | -750 |
|                                                  | 5  | -350   | -390   | -480 | -400 | -460 |
|                                                  | 6  | -390   | -380   | -300 | -440 | -450 |
|                                                  | 7  | -510   | -470   | -300 | -440 | -410 |
|                                                  | 8  | -370   | -360   | -380 | -390 | -480 |
|                                                  | 11 | -280   | -440   | -450 | -380 | -170 |
|                                                  | 12 | -90    | -160   | -100 | -90  | -480 |
|                                                  | 13 | -100   | -150   | -150 | -180 | -170 |
|                                                  | 14 | -170   | -150   | -140 | -130 | -120 |
|                                                  | 15 | -90    | -160   | -90  | -130 | -110 |