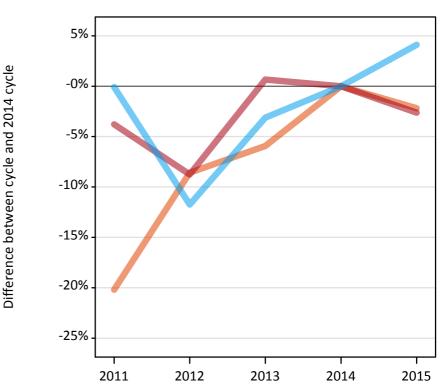

#### **A.6 Placed main scheme applicants from Northern Ireland: 15 days after A level results day** Selected placed routes: difference between cycle and 2014 cycle

### A.8 Placed main scheme applicants from Northern Ireland: 15 days after A level results day

Selected placed routes: difference between cycle and 2014 cycle

| Applicant type | Status             | 2011 | 2012 | 2013 | 2014 | 2015 |
|----------------|--------------------|------|------|------|------|------|
| Main scheme    | Placed (Clearing)  | -20% | -9%  | -6%  | 0%   | -2%  |
|                | Placed (Firm)      | -4%  | -9%  | 1%   | 0%   | -3%  |
|                | Placed (Insurance) | -0%  | -12% | -3%  | 0%   | 4%   |