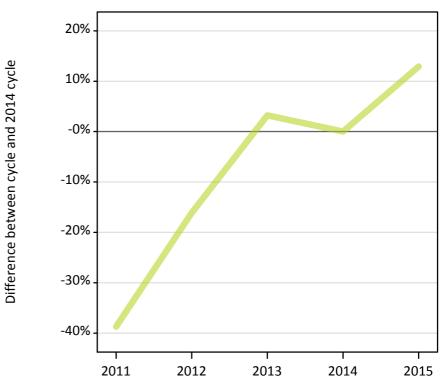

#### **A.9 Main scheme applicants placed through adjustment: 15 days after A level results day** Placed through adjustment: difference between cycle and 2014 cycle

Placed (Adjustment)

#### **A.10 Main scheme applicants placed through adjustment: 15 days after A level results day** Placed through adjustment: applicants at 15 days after A level results day

| Applicant type | Status              | 2011 | 2012 | 2013 | 2014 | 2015 |
|----------------|---------------------|------|------|------|------|------|
| Main scheme    | Placed (Adjustment) | 20   | 30   | 30   | 30   | 40   |

#### A.11 Main scheme applicants placed through adjustment: 15 days after A level results day

Placed through adjustment: difference between cycle and 2014 cycle

| Applicant type | Status              | 2011 | 2012 | 2013 | 2014 | 2015 |
|----------------|---------------------|------|------|------|------|------|
| Main scheme    | Placed (Adjustment) | -39% | -16% | 3%   | 0%   | 13%  |