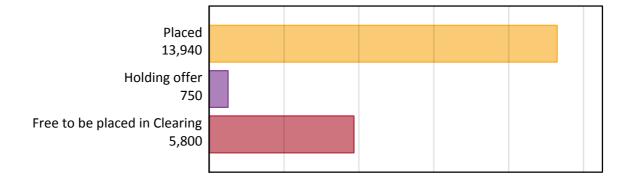

#### A.2 Summary of applicants who are placed, holding offers or free to be placed in Clearing (Northern Ireland)

#### A.1 Applicants by type and status from Northern Ireland, 2015 cycle

| Applicant type     | Status                        | 2015   |
|--------------------|-------------------------------|--------|
| Main scheme        | Placed (Clearing)             | 810    |
|                    | Placed (Adjustment)           | 40     |
|                    | Placed (Firm)                 | 11,640 |
|                    | Placed (Insurance)            | 1,270  |
|                    | Placed (Other)                | 120    |
|                    | Holding offer                 | 750    |
|                    | Free to be placed in Clearing | 5,800  |
| Direct to Clearing | Placed (Direct to Clearing)   | 70     |
|                    | Other (Direct to Clearing)    | 60     |
| All applicants     | Placed                        | 13,940 |