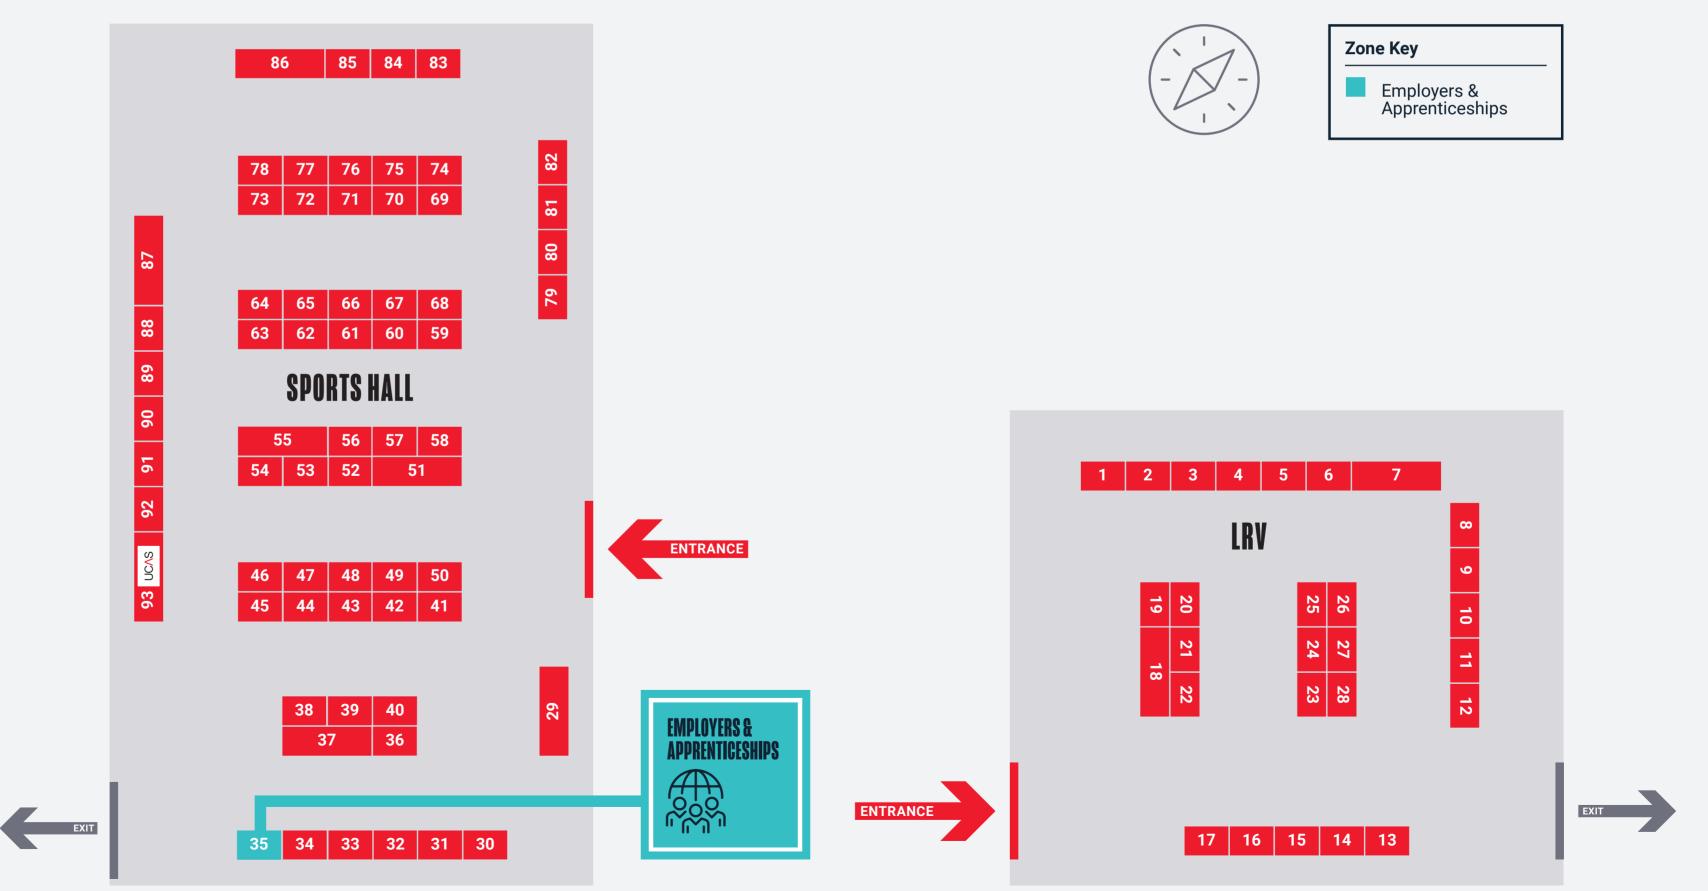

### **UNIVERSITIES & COLLEGES**

| Aberystwyth University                                             | 86 |
|--------------------------------------------------------------------|----|
| Aston University Birmingham                                        | 57 |
| Bangor University                                                  | 84 |
| University of Bath                                                 | 16 |
| University of Bedfordshire                                         | 89 |
| Birmingham City University                                         | 66 |
| University of Birmingham                                           | 78 |
| University College Birmingham                                      | 1  |
| Bishop Grosseteste University                                      | 52 |
| BIMM University                                                    | 55 |
| University of Bristol                                              | 75 |
| Buckinghamshire New University                                     | 32 |
| University of Cambridge                                            | 28 |
| Canterbury Christ Church University                                | 9  |
| Cardiff University                                                 | 63 |
| Cardiff Metropolitan University                                    | 34 |
| University of Central Lancashire (UCLan)                           | 56 |
| University of Chester                                              | 10 |
| Coventry University                                                | 73 |
| University for the Creative Arts                                   | 82 |
| De Montfort University                                             | 64 |
| University of Derby                                                | 18 |
| Durham University                                                  | 90 |
| University of<br>East London 125 Years of<br>Pioneering<br>Futures | 6  |

| Edge Hill University             | 58 |
|----------------------------------|----|
| Falmouth University              | 65 |
| University of Gloucestershire    | 8  |
| Wrexham Glyndwr University       | 40 |
| Harper Adams University          | 12 |
| Hereford College of Arts         | 38 |
| Hartpury University              | 54 |
| University of Hertfordshire      | 25 |
| University of Hull               | 87 |
| Imperial College London          | 45 |
| Keele University                 | 20 |
| Lancaster University             | 80 |
| The University of Law            | 21 |
| University of Leeds              | 19 |
| Leeds Trinity University         | 22 |
| Leeds Beckett University         | 59 |
| University of Leicester          | 42 |
| University of Lincoln            | 3  |
| University of Liverpool          | 88 |
| Liverpool Hope University        | 13 |
| Liverpool John Moores University | 60 |
|                                  |    |

| London Metropolitan University               | 85 | University of  |
|----------------------------------------------|----|----------------|
| London School of Economics                   |    | University Ce  |
| and Political Science (LSE)                  | 41 | University of  |
| Loughborough University                      | 43 | SAE Institute  |
| UCEN Manchester                              | 23 | University of  |
| The University of Manchester                 | 15 | Sheffield Hall |
| Manchester Metropolitan University           | 24 | Solent Univer  |
| University Centre Myerscough                 | 48 | Staffordshire  |
| Newcastle University                         | 71 | Staffordshire  |
| Newcastle and Stafford Colleges Group (NSCG) | 79 | University of  |
| Nottingham College University Centre         | 67 | University of  |
| Newman University, Birmingham                | 44 | University of  |
| University of Northampton                    | 37 | University of  |
| Northeastern University London               | 74 | Swansea Uni    |
| Northumbria University                       | 17 | Teesside Univ  |
| University of Nottingham                     | 91 | University of  |
| Nottingham Trent University                  | 27 | University Ac  |
| University of Oxford                         | 72 | UCFB College   |
| University of Plymouth                       | 53 | University of  |
| Queen Mary University of London              | 4  | University of  |
| Queen's University Belfast                   | 70 | University of  |
|                                              |    |                |

| of Reading                             | 30 |
|----------------------------------------|----|
| Centre Reaseheath                      | 77 |
| of Salford                             | 51 |
| te                                     | 2  |
| of Sheffield                           | 46 |
| allam University                       | 5  |
| ersity - Southampton                   | 33 |
| re University Digital Institute London | 26 |
| re University                          | 29 |
| of Strathclyde                         | 49 |
| of Suffolk                             | 68 |
| of Sunderland                          | 36 |
| of Sussex                              | 83 |
| niversity                              | 14 |
| niversity                              | 92 |
| of Wales Trinity St David              | 61 |
| Academy 92 (UA92)                      | 62 |
| ge of Football                         | 69 |
| of the Arts London (UAL)               | 47 |
| of South Wales                         | 76 |
| of Warwick                             | 31 |
|                                        |    |

| University of Wolverhampton | 7  |
|-----------------------------|----|
| University of Winchester    | 50 |
| University of Worcester     | 81 |
| University of York          | 11 |
| York St John University     | 39 |
| UCAS                        | 93 |

### **EMPLOYERS & APPRENTICESHIPS**

| The British Army | 35 |
|------------------|----|
|                  |    |
|                  |    |
|                  |    |
|                  |    |

Got lots of questions about your future? Here are a few ways to find the answers you need today: