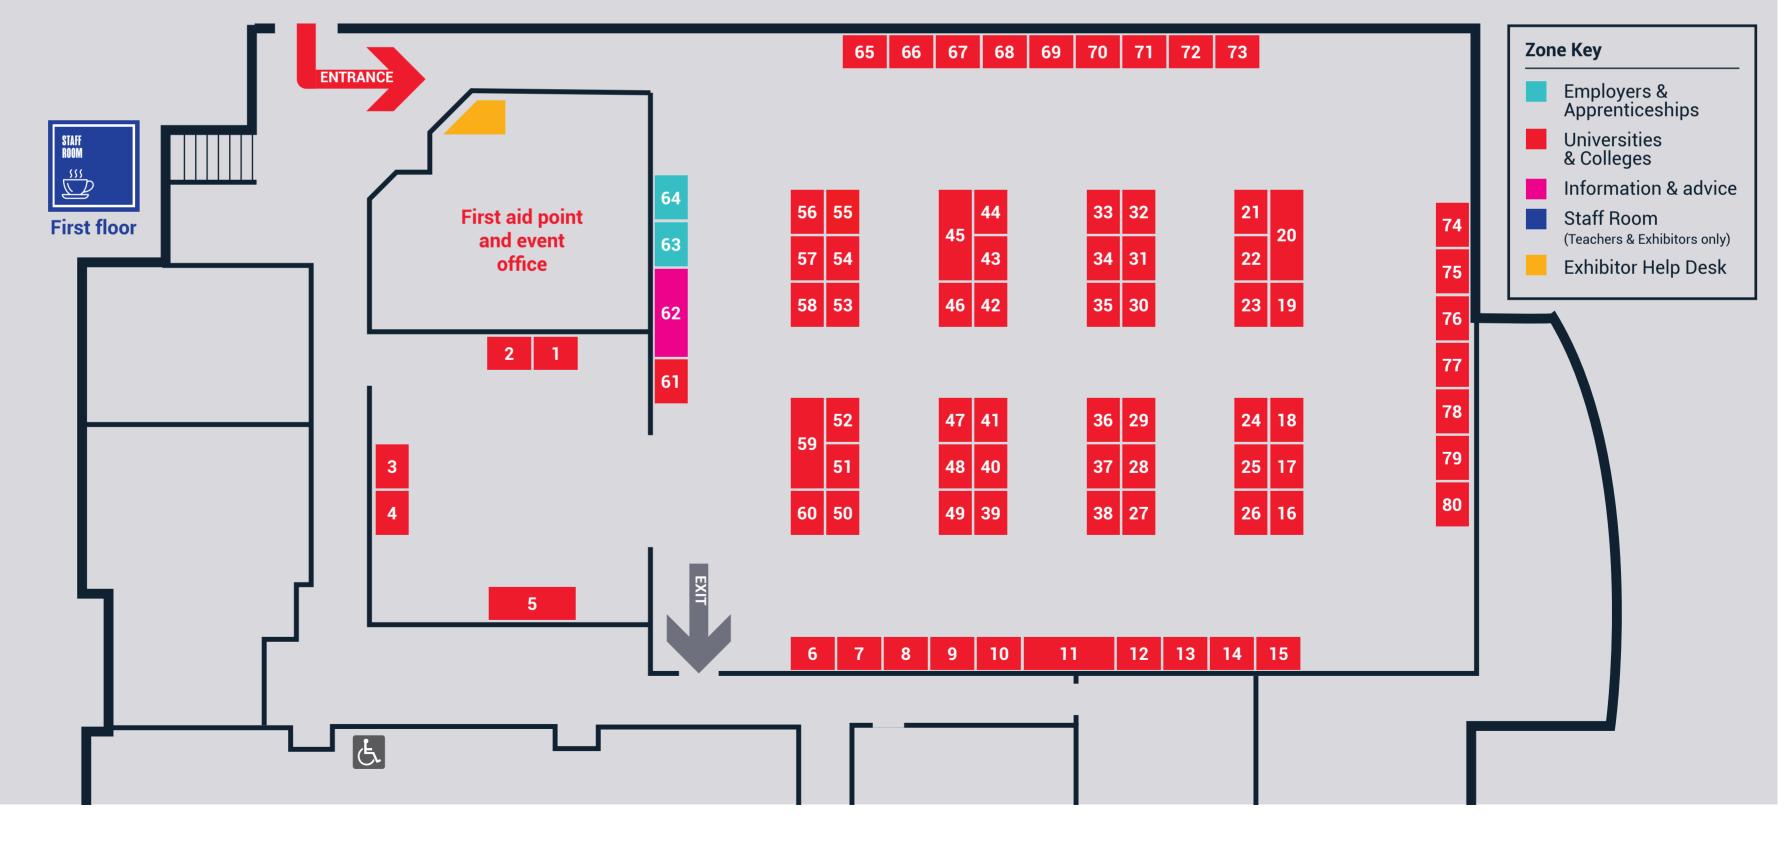

## **FLOOR PLAN**

University Centre Bishop Burton

**OLYMPIA** TEESSIDE UNIVERSITY

Got lots of questions about your future? Here are a few ways to find the answers you need today:

1

#### **GET STARTED HERE**

Head straight to the Get Started Here zone to get advice on what might inspire you and things to ask at the different stands. 2

#### **ASK QUESTIONS**

Talk to universities, colleges, employers, UCAS experts, current students, and apprentices to get the answers to your questions.

#### HEAR FROM THE EXPERTS

Find the answers to your questions. Listen to talks, experts, and students at The Big Q&A and Subject Talks stages.