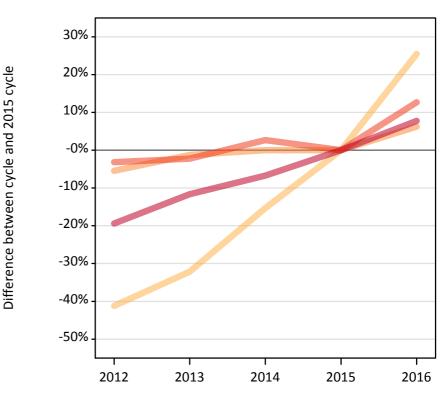

# C.12 Placed applicants from Wales by age group at SQA results day

Selected age groups: difference between cycle and 2015 cycle

### **C.13 Placed applicants from Wales by age group at SQA results day** All age groups

| Domicile of applicant | Age group   | 2012  | 2013  | 2014  | 2015  | 2016  |
|-----------------------|-------------|-------|-------|-------|-------|-------|
| Wales                 | 17          | 0     | 10    | 10    | 0     | 0     |
|                       | 18          | 760   | 880   | 1,090 | 1,290 | 1,620 |
|                       | 19          | 1,580 | 1,650 | 1,670 | 1,670 | 1,770 |
|                       | 20 to 24    | 1,660 | 1,680 | 1,760 | 1,720 | 1,930 |
|                       | 25 and over | 790   | 870   | 910   | 980   | 1,060 |

### C.14 Placed applicants from Wales by age group at SQA results day

| Domicile of applicant | Age group   | 2012 | 2013 | 2014 | 2015 | 2016 |
|-----------------------|-------------|------|------|------|------|------|
| Wales                 | 18          | -41% | -32% | -15% | 0%   | 25%  |
|                       | 19          | -5%  | -1%  | 0%   | 0%   | 6%   |
|                       | 20 to 24    | -3%  | -2%  | 3%   | 0%   | 13%  |
|                       | 25 and over | -19% | -12% | -7%  | 0%   | 8%   |