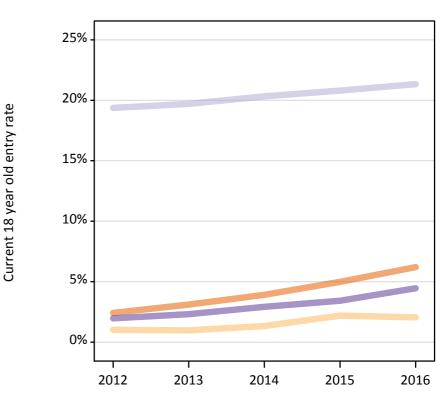

#### **C.15 Entry rates for 18 year olds by UK country of domicile: SQA results day** Placed 18 year old applicants as a proportion of the 18 year old population

### **C.16 Entry rates for 18 year olds by UK country of domicile: SQA results day** Placed 18 year old applicants as a proportion of the 18 year old population

| Domicile of applicant | Age group | 2012  | 2013  | 2014  | 2015  | 2016  |
|-----------------------|-----------|-------|-------|-------|-------|-------|
| England               | 18        | 2.4%  | 3.1%  | 3.9%  | 5.0%  | 6.2%  |
| Northern Ireland      | 18        | 1.0%  | 1.0%  | 1.3%  | 2.2%  | 2.0%  |
| Scotland              | 18        | 19.4% | 19.7% | 20.3% | 20.8% | 21.3% |
| Wales                 | 18        | 2.0%  | 2.3%  | 2.9%  | 3.4%  | 4.5%  |