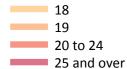

# C.9 Placed applicants from Scotland by age group at SQA results day

Selected age groups: difference between cycle and 2015 cycle

## **C.10 Placed applicants from Scotland by age group at SQA results day** All age groups

| Domicile of applicant | Age group   | 2012   | 2013   | 2014   | 2015   | 2016   |
|-----------------------|-------------|--------|--------|--------|--------|--------|
| Scotland              | 17          | 330    | 300    | 290    | 310    | 330    |
|                       | 18          | 12,000 | 12,130 | 12,450 | 12,520 | 12,550 |
|                       | 19          | 3,120  | 3,010  | 3,150  | 3,290  | 3,540  |
|                       | 20 to 24    | 4,590  | 5,000  | 5,350  | 6,350  | 6,900  |
|                       | 25 and over | 2,820  | 3,000  | 3,240  | 4,520  | 4,970  |

### C.11 Placed applicants from Scotland by age group at SQA results day

| Domicile of applicant | Age group   | 2012 | 2013 | 2014 | 2015 | 2016 |
|-----------------------|-------------|------|------|------|------|------|
| Scotland              | 18          | -4%  | -3%  | -0%  | 0%   | 0%   |
|                       | 19          | -5%  | -9%  | -4%  | 0%   | 8%   |
|                       | 20 to 24    | -28% | -21% | -16% | 0%   | 9%   |
|                       | 25 and over | -38% | -34% | -28% | 0%   | 10%  |