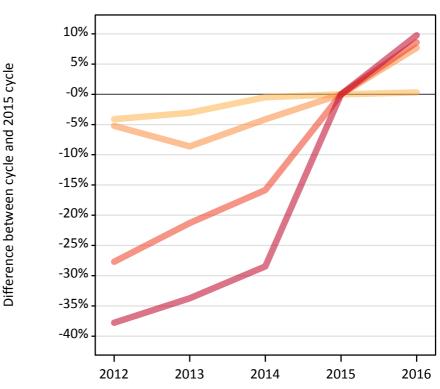

# C.3 Placed applicants from England by age group at SQA results day

Selected age groups: difference between cycle and 2015 cycle

## **C.4 Placed applicants from England by age group at SQA results day** All age groups

| Domicile of applicant | Age group   | 2012   | 2013   | 2014   | 2015   | 2016   |
|-----------------------|-------------|--------|--------|--------|--------|--------|
| England               | 17          | 130    | 140    | 180    | 170    | 220    |
|                       | 18          | 15,620 | 19,780 | 24,680 | 32,100 | 39,100 |
|                       | 19          | 28,180 | 35,760 | 35,000 | 35,010 | 38,450 |
|                       | 20 to 24    | 28,860 | 31,870 | 33,370 | 32,800 | 34,900 |
|                       | 25 and over | 18,710 | 19,170 | 20,210 | 19,190 | 22,480 |

### C.5 Placed applicants from England by age group at SQA results day

| Domicile of applicant | Age group   | 2012 | 2013 | 2014 | 2015 | 2016 |
|-----------------------|-------------|------|------|------|------|------|
| England               | 18          | -51% | -38% | -23% | 0%   | 22%  |
|                       | 19          | -20% | 2%   | -0%  | 0%   | 10%  |
|                       | 20 to 24    | -12% | -3%  | 2%   | 0%   | 6%   |
|                       | 25 and over | -2%  | -0%  | 5%   | 0%   | 17%  |