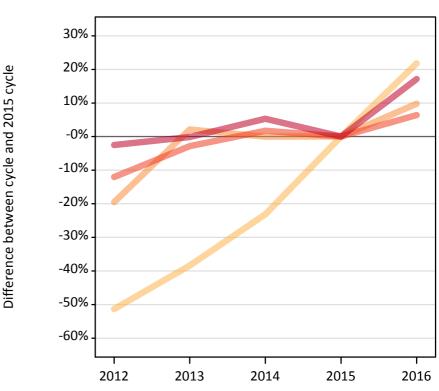

# C.9 Placed applicants from Scotland by age group at SQA results day

Selected age groups: difference between cycle and 2015 cycle

### C.11 Placed applicants from Scotland by age group at SQA results day

| Domicile of applicant | Age group   | 2012 | 2013 | 2014 | 2015 | 2016 |
|-----------------------|-------------|------|------|------|------|------|
| Scotland              | 18          | -4%  | -3%  | -0%  | 0%   | 0%   |
|                       | 19          | -5%  | -9%  | -4%  | 0%   | 8%   |
|                       | 20 to 24    | -28% | -21% | -16% | 0%   | 9%   |
|                       | 25 and over | -38% | -34% | -28% | 0%   | 10%  |