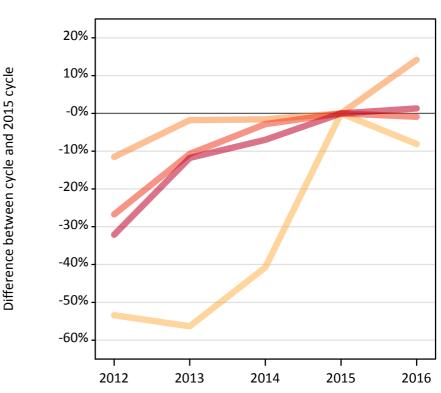

### **C.6 Placed applicants from Northern Ireland by age group at SQA results day** Selected age groups: difference between cycle and 2015 cycle

### C.8 Placed applicants from Northern Ireland by age group at SQA results day

| Domicile of applicant | Age group   | 2012 | 2013 | 2014 | 2015 | 2016 |
|-----------------------|-------------|------|------|------|------|------|
| Northern Ireland      | 18          | -53% | -56% | -41% | 0%   | -8%  |
|                       | 19          | -12% | -2%  | -2%  | 0%   | 14%  |
|                       | 20 to 24    | -27% | -11% | -3%  | 0%   | -1%  |
|                       | 25 and over | -32% | -12% | -7%  | 0%   | 1%   |