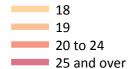

# C.3 Placed applicants from England by age group at SQA results day

Selected age groups: difference between cycle and 2015 cycle

### C.5 Placed applicants from England by age group at SQA results day

| Domicile of applicant | Age group   | 2012 | 2013 | 2014 | 2015 | 2016 |
|-----------------------|-------------|------|------|------|------|------|
| England               | 18          | -51% | -38% | -23% | 0%   | 22%  |
|                       | 19          | -20% | 2%   | -0%  | 0%   | 10%  |
|                       | 20 to 24    | -12% | -3%  | 2%   | 0%   | 6%   |
|                       | 25 and over | -2%  | -0%  | 5%   | 0%   | 17%  |