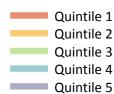

# **Daily Clearing Analysis: SIMD**

Difference between cycle and 2015 cycle

J.1 Placed applicants from Scotland by SIMD quintile: SQA results day

Placed applicants: change relative to 2015 cycle totals

## J.3 Placed applicants from Scotland by SIMD quintile: SQA results day

Placed applicants: change relative to 2015 cycle totals

| Applicant Status | SIMD       | 2012 | 2013 | 2014 | 2015 | 2016 |
|------------------|------------|------|------|------|------|------|
| Placed           | Quintile 1 | -23% | -18% | -9%  | 0%   | 5%   |
|                  | Quintile 2 | -23% | -18% | -9%  | 0%   | 4%   |
|                  | Quintile 3 | -16% | -13% | -9%  | 0%   | 6%   |
|                  | Quintile 4 | -14% | -13% | -10% | 0%   | 3%   |
|                  | Quintile 5 | -8%  | -9%  | -9%  | 0%   | 5%   |