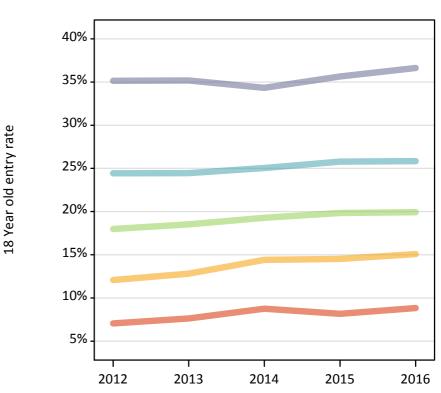

### J.7 Placed 18 year old applicants from Scotland by SIMD quintile: SQA results day Placed 18 year old applicants: entry rate

### J.8 Placed 18 year old applicants from Scotland by SIMD quintile: SQA results day Placed 18 year old applicants: entry rate

| Applicant Status | SIMD       | 2012  | 2013  | 2014  | 2015  | 2016  |
|------------------|------------|-------|-------|-------|-------|-------|
| Placed           | Quintile 1 | 7.0%  | 7.6%  | 8.8%  | 8.2%  | 8.8%  |
|                  | Quintile 2 | 12.1% | 12.8% | 14.4% | 14.5% | 15.1% |
|                  | Quintile 3 | 18.0% | 18.5% | 19.3% | 19.8% | 19.9% |
|                  | Quintile 4 | 24.4% | 24.5% | 25.1% | 25.8% | 25.8% |
|                  | Quintile 5 | 35.1% | 35.2% | 34.3% | 35.6% | 36.6% |