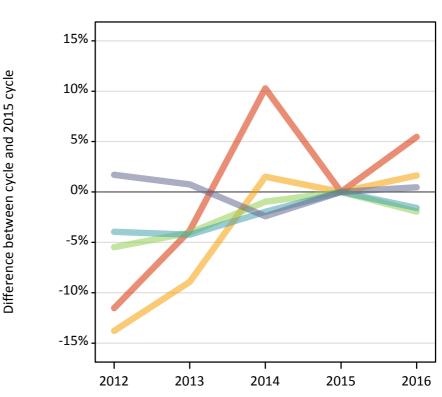

### **J.4 Placed 18 year old applicants from Scotland by SIMD quintile: SQA results day** Placed 18 year old applicants: change relative to 2015 cycle totals

## J.6 Placed 18 year old applicants from Scotland by SIMD quintile: SQA results day

Placed 18 year old applicants: change relative to 2015 cycle totals

| Applicant Status | SIMD       | 2012 | 2013 | 2014 | 2015 | 2016 |
|------------------|------------|------|------|------|------|------|
| Placed           | Quintile 1 | -12% | -4%  | 10%  | 0%   | 5%   |
|                  | Quintile 2 | -14% | -9%  | 2%   | 0%   | 2%   |
|                  | Quintile 3 | -5%  | -4%  | -1%  | 0%   | -2%  |
|                  | Quintile 4 | -4%  | -4%  | -2%  | 0%   | -2%  |
|                  | Quintile 5 | 2%   | 1%   | -2%  | 0%   | 0%   |