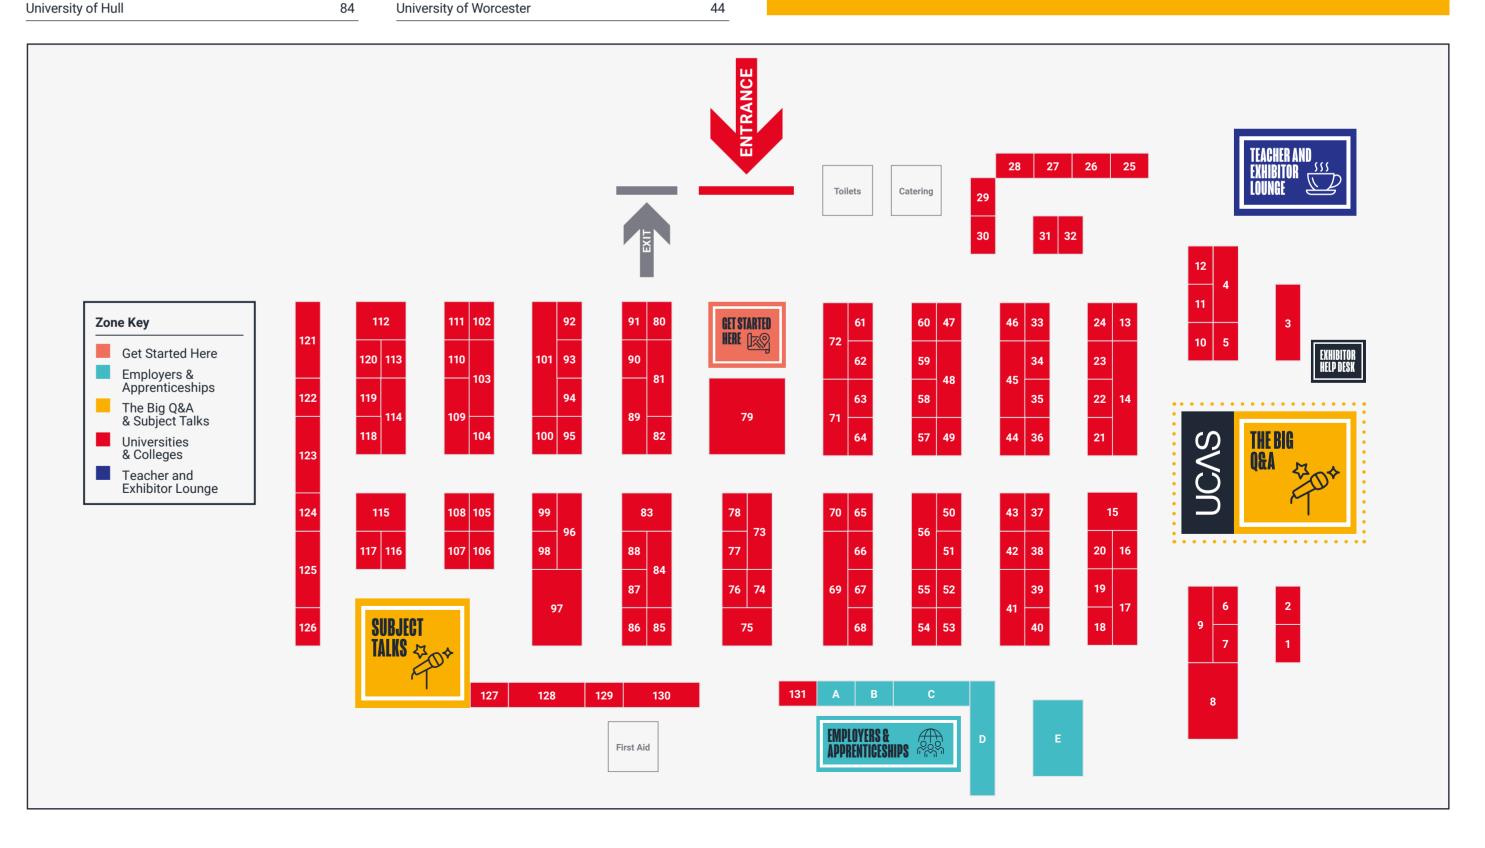

# WHAT'S ON STAGE?

#### FRIDAY: THE BIG Q&A - LINE UP

| 10:00 - 10:20 | Your Ultimate Guide to the UCAS Hub    |
|---------------|----------------------------------------|
| 10:30 - 10:50 | Kick-starting your career journey      |
| 11:00 - 11:20 | The Big Q&A with current students      |
| 11:30 - 11:50 | How to make your application stand out |
| 12:00 - 12:20 | Student finance made easy              |
| 13:00 - 13:20 | Your Ultimate Guide to the UCAS Hub    |
| 13:30 - 13:50 | Kick-starting your career journey      |
| 14:00 - 14:20 | The Rig O&A with current students      |

# FRIDAY: SUBJECT TALKS

| 10:00 - 10:20 | Medicine              |
|---------------|-----------------------|
| 10:30 - 10:50 | Sport and Leisure     |
| 11:00 - 11:20 | Social sciences       |
| 11:30 - 11:50 | Business studies      |
| 12:00 - 12:20 | Creative studies      |
| 12:30 - 12:50 | STEM                  |
| 13:00 - 13:20 | Humanities            |
| 13:30 - 13:50 | Nursing and Midwifery |
| 14:00 - 14:20 | Law                   |

Correct at the time of printing – see posters around the venue for up-to-date information.