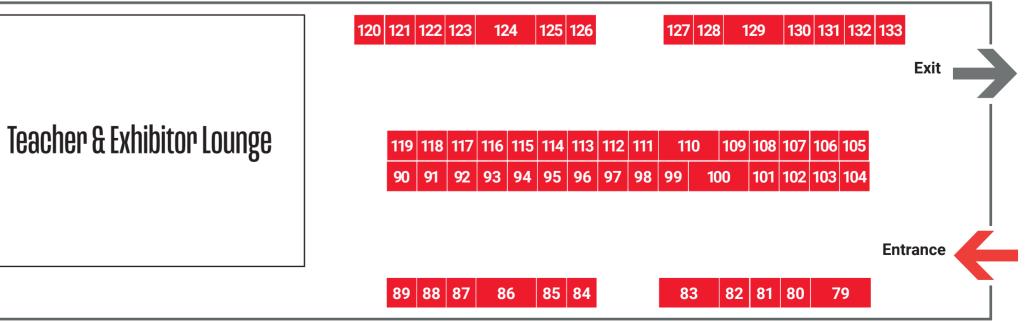

|          | SPOR  | TS | AR | EN | A  |          |          |    |    |    |    |    |       |    |  |
|----------|-------|----|----|----|----|----------|----------|----|----|----|----|----|-------|----|--|
| Exit     | 3     | 2  | 31 | 30 | 29 | 28       |          | 27 |    | 26 | 25 | 24 | 23    | 22 |  |
| 33       |       |    |    |    |    |          |          |    |    |    |    |    |       |    |  |
|          |       | 78 | 7  | 7  | 76 | 75       | 74       | 73 | 72 | 71 | 70 | 69 | 68    |    |  |
| 34       |       | 58 | 5  | 9  | 60 | 61       | 62       | 63 | 64 | 6  | 5  | 66 | 67    |    |  |
| 85       |       |    |    |    |    |          |          |    |    |    |    |    |       |    |  |
| 86<br>87 |       |    |    |    |    |          |          |    |    |    |    |    |       |    |  |
|          |       | 57 | 56 | 55 | 5  | 4        | 53       | 52 | 51 | 50 | 49 | 4  | 8     |    |  |
| NCAS     |       | 39 | 40 | 41 | 4  | 2        | 43       | 44 |    | 45 |    | 46 | 47    |    |  |
|          |       |    |    |    |    |          |          |    |    |    |    |    |       |    |  |
|          |       |    |    |    |    |          |          |    |    |    |    |    |       |    |  |
| Ent      | rance | 4  | 2  | 2  |    | <b>F</b> | <i>c</i> | -  | •  |    |    |    | 10 10 |    |  |

1 | 2 | 3 | 4 | 5 | 6 | 7 | 8 | 9 | 10 | 11 | 12 | 13