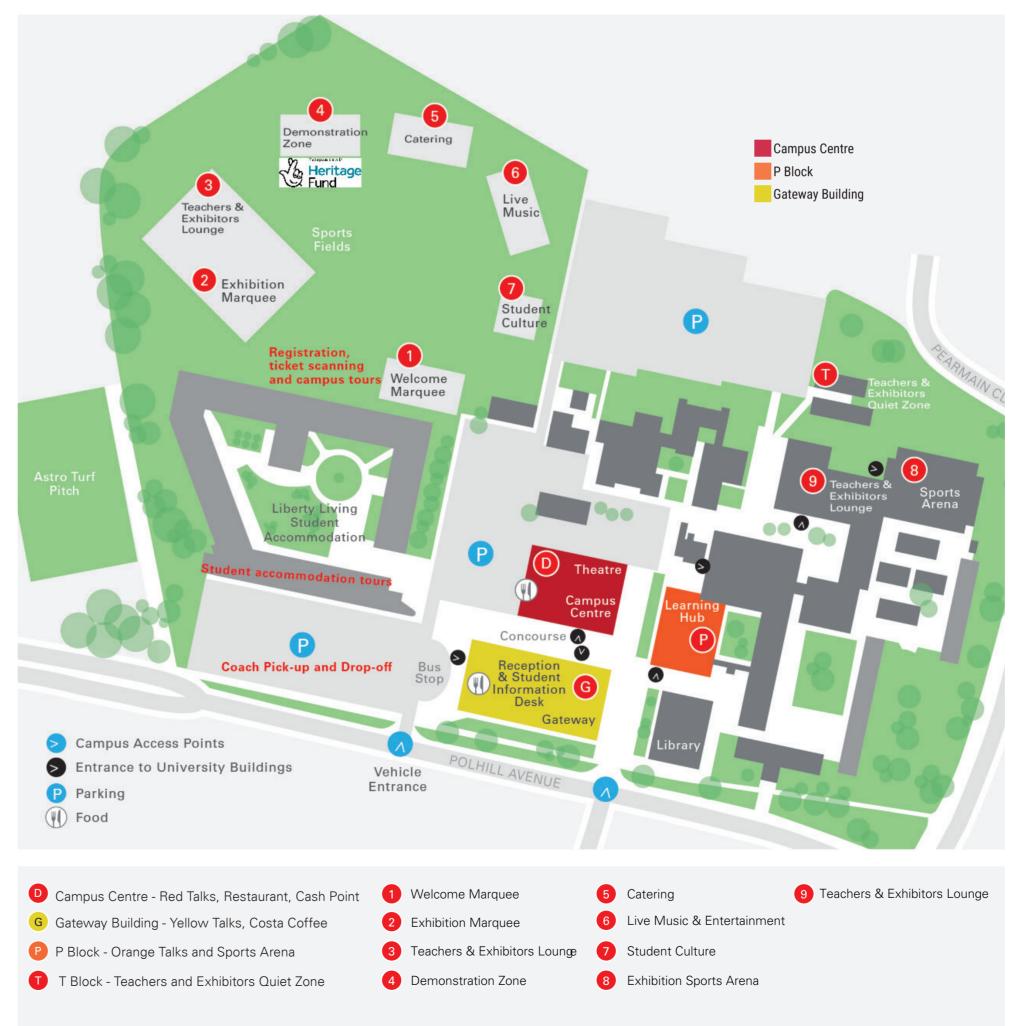

## **EXHIBITION MARQUEE**

Got lots of questions about your future? Here are a few ways to find the answers you need today:

### **GET STARTED HERE**

Head straight to the Get Started Here zone to get advice on what might inspire you and things to ask at the different stands.