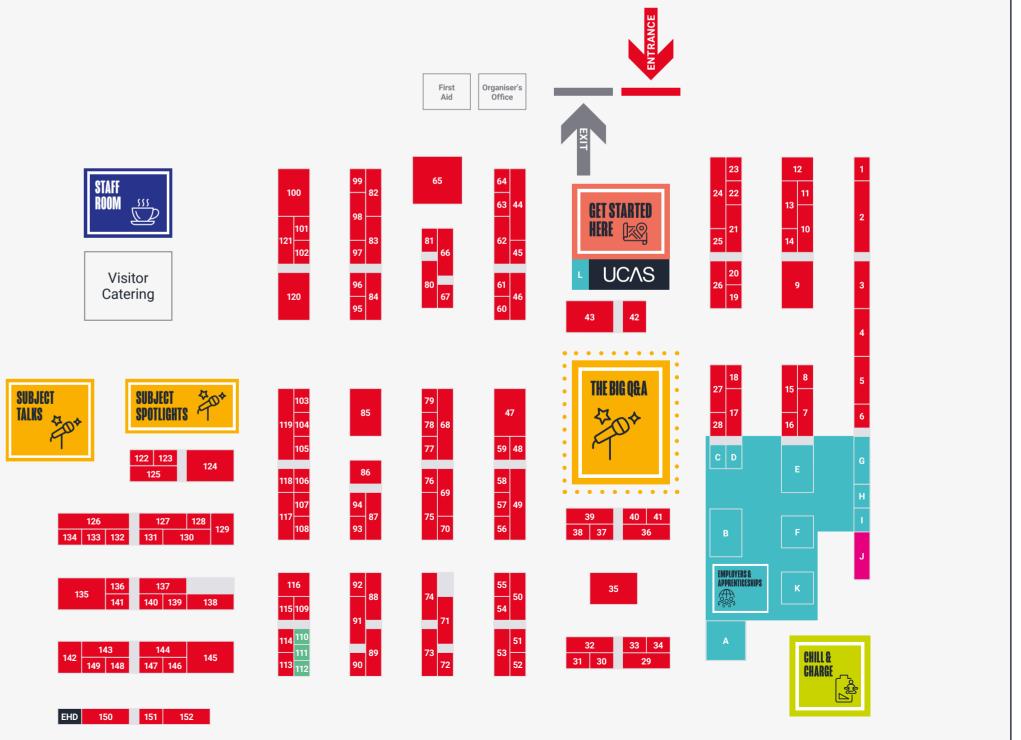

### **UNIVERSITIES & COLLEGES**

| University of Aberdeen                    | 122 |
|-------------------------------------------|-----|
| Abertay University                        | 51  |
| Aberystwyth University                    | 124 |
| ACM                                       | 119 |
| Anglia Ruskin University (ARU)            | 53  |
| <b>D</b> <sup>Š</sup>                     |     |
| <b>G.F.U.</b> Anglia Ruskin<br>University |     |
| Arts University Bournemouth               | 56  |
| Aston University Birmingham               | 144 |
| Bangor University                         | 69  |
| University of Bath                        | 40  |
| Bath Spa University                       | 79  |
| University of<br>Bedfordshire             |     |
| Birkbeck, University of London            | 148 |
| Birmingham City University                | 100 |
| University of Birmingham                  | 47  |
| University College Birmingham             | 85  |
| Bishop Grosseteste University             | 129 |
| BIMM University                           | 142 |
| University of Bolton                      | 65  |
| Bournemouth University                    | 150 |
| University of Bradford                    | 7   |
| University of Brighton                    | 97  |
| University of Bristol                     | 42  |
| University of the West of England (UWE)   | 98  |
| Brunel University London                  | 38  |

- Accounting &
- Finance
- Business
- Computing
- Counselling
- Criminology • Drama
- Early Childhood
- Education & SEND
- English
- Health &
- Social Care History
- Humanities

| Buckinghamshire New University               | 63  |
|----------------------------------------------|-----|
| University of Cambridge                      | 134 |
| Canterbury Christ Church University          | 57  |
| Cardiff University                           | 117 |
| Cardiff Metropolitan University              | 49  |
| University of Central Lancashire (UCLan)     | 44  |
| The Royal Central School of Speech and Drama | 112 |
| University of Chester                        | 36  |
| University of Chichester                     | 101 |
| City, University of London                   | 10  |
| Confetti Institute of Creative Technologies  | 145 |
| Coventry University                          | 135 |
| University for the Creative Arts             | 80  |
| University of Cumbria                        | 115 |
| De Montfort University                       | 74  |
| University of Derby                          | 12  |
| University of Dundee                         | 103 |
| Durham University                            | 58  |
| University of East Anglia                    | 96  |
| University of East London                    | 82  |

| Edge Hill University                                      | 130 |
|-----------------------------------------------------------|-----|
| The University of Edinburgh                               | 139 |
| Escape Studios                                            | 90  |
| University of Essex                                       | 39  |
| ESCP Business School                                      | 136 |
| Falmouth University                                       | 32  |
| University of Glasgow                                     | 75  |
| Glasgow School of Art                                     | 67  |
| University of Gloucestershire                             | 17  |
| Wrexham Glyndwr University                                | 62  |
| Guildhall School of Music & Drama                         | 111 |
| Harper Adams University                                   | 127 |
| Hereford College of Arts                                  | 107 |
| Hartpury University                                       | 20  |
| Heriot-Watt University                                    | 72  |
| University of Hertfordshire                               | 125 |
| University of Huddersfield                                | 95  |
| University of Hull                                        | 137 |
| IE University                                             | 64  |
| Imperial College London                                   | 33  |
| Keele University                                          | 50  |
| University of Kent                                        | 92  |
| Kingston University                                       | 132 |
| Lancaster University                                      | 22  |
| The University of Law                                     | 120 |
| University of Leeds                                       | 89  |
| Leeds Trinity University                                  | 87  |
| Leeds Beckett University                                  | 66  |
| Leeds Arts University                                     | 114 |
| University of Leicester                                   | 71  |
| Leicester College                                         | 109 |
| University of Lincoln                                     | 52  |
| University of Liverpool                                   | 21  |
| Liverpool Hope University                                 | 59  |
| Liverpool John Moores University                          | 88  |
| LMA                                                       | 9   |
| London Metropolitan University                            | 76  |
| London School of Economics<br>and Political Science (LSE) | 45  |
| London South Bank University                              | 102 |
| Loughborough College                                      | 93  |
| Loughborough University                                   | 81  |
| LCCM                                                      | 141 |
| London College of Contemporary Arts                       | 14  |
| The University of Manchester                              | 60  |
|                                                           |     |

| Manchester Metropolitan University                            | 83       | Queen's Univ  |
|---------------------------------------------------------------|----------|---------------|
| Study @ Medical Poland                                        |          | Ravensbourn   |
| <ul> <li>Pomeranian Medical University in Szczecin</li> </ul> | 118      | University of |
| MetFilm School                                                | 146      | University Ce |
| Middlesex University London                                   | 8        | Richmond Ar   |
| University Centre Myerscough                                  | 31       | University of |
| Newcastle University                                          | 123      | Royal Acade   |
| Newman University, Birmingham                                 | 126      | Royal Veterir |
| 🞇 Newman University                                           |          | University of |
| BIRMINGHAM                                                    |          | SAE Institute |
| University of Northampton                                     | 24       | University of |
|                                                               | 24       | The City of S |
| UO<br>University of                                           |          | Sheffield Hal |
| Northampton                                                   |          | University of |
|                                                               |          | Solent Unive  |
| The Northern School of Art                                    | 55       | University of |
| Norwich University of the Arts                                | 133      | St Mary's Uni |
| New Model Institute for Technology and Enginee                | ering 28 | Staffordshire |
| Northeastern University London                                | 128      | University of |
| Northumbria University                                        | 105      | University of |
| University of Nottingham                                      | 2        | University of |
| Nottingham Trent University                                   | 84       | University of |
| University of Oxford                                          | 1        | University of |
| Oxford Brookes University                                     | 70       | University of |
| University of Plymouth                                        | 48       | Swansea Uni   |
| Plymouth Marjon University                                    | 151      | Teesside Uni  |
| Arts University Plymouth                                      | 78       | Trinity Lab   |
| University of Portsmouth                                      | 77       | University of |
| Queen Margaret University                                     | 19       | University Ac |
| Queen Mary University of London                               | 15       | UCFB College  |
|                                                               |          |               |

Exhibitor list and floor plan are correct at the time of printing - see posters around the venue for up-to-date information.

Toilets

Toilets

| Queen's University Belfast                     | 147 |
|------------------------------------------------|-----|
| Ravensbourne University London                 | 11  |
| University of Reading                          | 94  |
| University Centre Reaseheath                   | 131 |
| Richmond American University London            | 18  |
| University of Roehampton                       | 68  |
| Royal Academy of Dance                         | 106 |
| Royal Veterinary College, University of London | 104 |
| University of Salford                          | 91  |
| SAE Institute                                  | 152 |
| University of Sheffield                        | 3   |
| The City of Sheffield                          | 4   |
| Sheffield Hallam University                    | 5   |
| University of Southampton                      | 26  |
| Solent University - Southampton                | 23  |
| University of St Andrews                       | 16  |
| St Mary's University                           | 61  |
| Staffordshire University                       | 35  |
| University of Stirling                         | 6   |
| University of Strathclyde                      | 54  |
| University of Suffolk                          | 140 |
| University of Sunderland                       | 138 |
| University of Surrey                           | 108 |
| University of Sussex                           | 99  |
| Swansea University                             | 121 |
| Teesside University                            | 29  |
| Trinity Laban Conservatoire of Music and Dance | 110 |
| University of Wales Trinity St David           | 25  |
| University Academy 92 (UA92)                   | 46  |
| UCFB College of Football                       | 27  |

| University of the Arts London (UAL)        | 37  |
|--------------------------------------------|-----|
| University of South Wales                  | 73  |
| University of West London                  | 30  |
| University of Warwick                      | 13  |
| Warwickshire College and University Centre | 149 |
| University Centre Weston                   | 34  |
| University of Wolverhampton                | 43  |
| University of Winchester                   | 116 |
| University of Worcester                    | 86  |
|                                            |     |

## **EMPLOYERS & APPRENTICESHIPS**

University of York

Royal Navy

York St John University

41

113

Κ

| The Army                                      | Н |
|-----------------------------------------------|---|
| Dyson Institute of Engineering and Technology | Α |
| dyson institute of<br>engineering+technology  |   |
| ICAEW – Institute of Chartered Accountants    |   |
| in England and Wales                          | D |
| KPMG                                          | С |
| National Apprenticeship Service               | В |
| PwC                                           | G |
| Routes into Rail                              | E |
| Royal Air Force                               | F |
|                                               |   |

# UCAS DISCOVERY UK TOUR In association with: **HELOA**

| West Mercia Police                 | I |
|------------------------------------|---|
| UCAS Employers and Apprenticeships |   |
| Information Point                  | L |
|                                    |   |