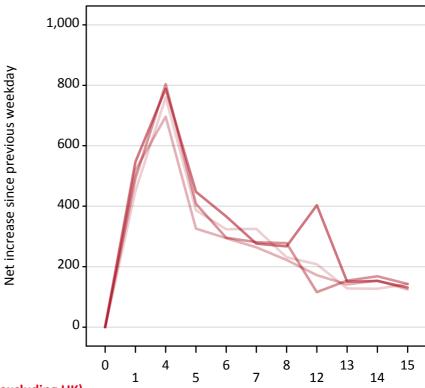

#### A.18 All Placed: Daily net change (from the EU - excluding UK)

Net increase since previous weekday (2016 cycle up to A level results day)

A.19 All Placed: Daily net change (from the EU - excluding UK)

Net increase since previous weekday (2016 cycle up to A level results day)

| Applicant status, days since A lev | el results day | 2012 | 2013 | 2014 | 2015 | 2016 |
|------------------------------------|----------------|------|------|------|------|------|
| All Placed                         | 0              | 0    | 0    | 0    | 0    | 0    |
|                                    | 1              | 450  | 520  | 490  | 550  |      |
|                                    | 4              | 760  | 700  | 800  | 790  |      |
|                                    | 5              | 390  | 330  | 410  | 450  |      |
|                                    | 6              | 320  | 290  | 300  | 370  |      |
|                                    | 7              | 330  | 260  | 280  | 280  |      |
|                                    | 8              | 230  | 220  | 280  | 270  |      |
|                                    | 12             | 210  | 170  | 120  | 400  |      |
|                                    | 13             | 130  | 140  | 150  | 150  |      |
|                                    | 14             | 130  | 150  | 170  | 150  |      |
|                                    | 15             | 140  | 130  | 140  | 130  |      |