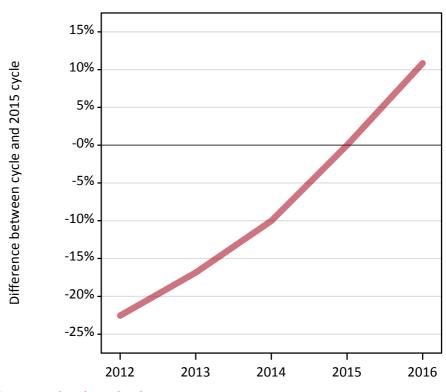

### A.3 All placed applicants from the EU - excluding UK: A level results day

All placed applicants: difference between cycle and 2015 cycle

Placed

#### A.4 All placed applicants from the EU - excluding UK: A level results day

All placed applicants: applicants at A level results day

| Applicant type | Status | 2012   | 2013   | 2014   | 2015   | 2016   |
|----------------|--------|--------|--------|--------|--------|--------|
| All applicants | Placed | 18,750 | 20,130 | 21,790 | 24,210 | 26,830 |

#### A.5 All placed applicants from the EU - excluding UK: A level results day

All placed applicants: difference between cycle and 2015 cycle

| Applicant type Statu | us 201 | 2 2013 | 2014 | 2015 | 2016 |
|----------------------|--------|--------|------|------|------|
| All applicants Place | -23'   | -17%   | -10% | 0%   | 11%  |