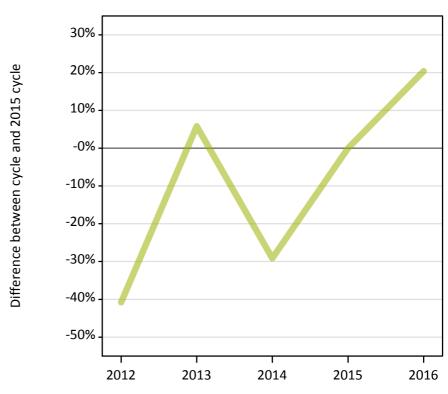

#### A.15 Direct to Clearing applicants from the EU - excluding UK: A level results day

Placed (Direct to Clearing): difference between cycle and 2015 cycle

Placed (Direct to Clearing)

#### A.17 Direct to Clearing applicants from the EU - excluding UK: A level results day

Placed (Direct to Clearing): difference between cycle and 2015 cycle

| Applicant type     | Status                      | 2012 | 2013 | 2014 | 2015 | 2016 |
|--------------------|-----------------------------|------|------|------|------|------|
| Direct to Clearing | Placed (Direct to Clearing) | -41% | 6%   | -29% | 0%   | 20%  |