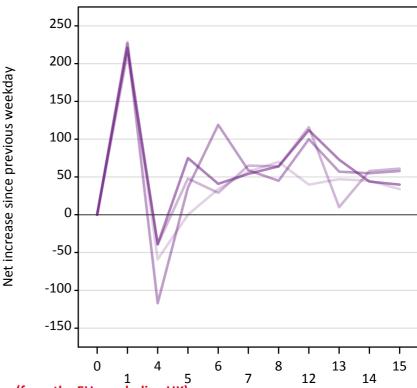

#### A.18 All Placed: Daily net change (from the EU - excluding UK)

Net increase since previous weekday (2016 cycle up to A level results day)

A.19 All Placed: Daily net change (from the EU - excluding UK)

Net increase since previous weekday (2016 cycle up to A level results day)

| Applicant status, days since A lev | el results day | 2012 | 2013 | 2014 | 2015 | 2016 |
|------------------------------------|----------------|------|------|------|------|------|
| All Placed                         | 0              | 0    | 0    | 0    | 0    | 0    |
|                                    | 1              | 450  | 520  | 490  | 550  |      |
|                                    | 4              | 760  | 700  | 800  | 790  |      |
|                                    | 5              | 390  | 330  | 410  | 450  |      |
|                                    | 6              | 320  | 290  | 300  | 370  |      |
|                                    | 7              | 330  | 260  | 280  | 280  |      |
|                                    | 8              | 230  | 220  | 280  | 270  |      |
|                                    | 12             | 210  | 170  | 120  | 400  |      |
|                                    | 13             | 130  | 140  | 150  | 150  |      |
|                                    | 14             | 130  | 150  | 170  | 150  |      |
|                                    | 15             | 140  | 130  | 140  | 130  |      |