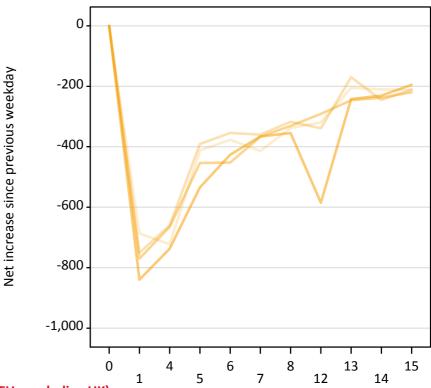

#### A.22 Holding Offer: Daily net change (from the EU - excluding UK)

Net increase since previous weekday (2016 cycle up to A level results day)

**A.23 Holding Offer: Daily net change (from the EU - excluding UK)**Net increase since previous weekday (2016 cycle up to A level results day)

| Applicant status, days since A level results day |    | 2012 | 2013 | 2014 | 2015 | 2016 |
|--------------------------------------------------|----|------|------|------|------|------|
| Holding Offer                                    | 0  | 0    | 0    | 0    | 0    | 0    |
|                                                  | 1  | -690 | -750 | -770 | -840 |      |
|                                                  | 4  | -720 | -660 | -670 | -740 |      |
|                                                  | 5  | -410 | -390 | -450 | -530 |      |
|                                                  | 6  | -380 | -350 | -450 | -430 |      |
|                                                  | 7  | -410 | -360 | -370 | -370 |      |
|                                                  | 8  | -340 | -320 | -330 | -360 |      |
|                                                  | 12 | -320 | -340 | -290 | -590 |      |
|                                                  | 13 | -210 | -170 | -250 | -240 |      |
|                                                  | 14 | -210 | -250 | -240 | -230 |      |
|                                                  | 15 | -210 | -210 | -220 | -200 |      |