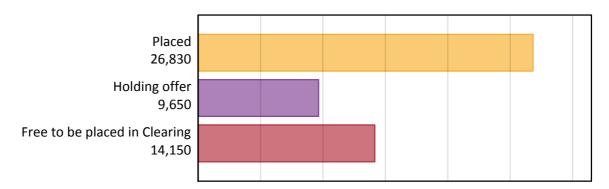

#### A.1 Applicants by type and status from the EU - excluding UK, 2016 cycle

| Applicant type     | Status                        | 2016   |
|--------------------|-------------------------------|--------|
| Main scheme        | Placed (Clearing)             | 410    |
|                    | Placed (Adjustment)           | 0      |
|                    | Placed (Firm)                 | 23,500 |
|                    | Placed (Insurance)            | 1,750  |
|                    | Placed (Other)                | 1,060  |
|                    | Holding offer                 | 9,650  |
|                    | Free to be placed in Clearing | 14,150 |
| Direct to Clearing | Placed (Direct to Clearing)   | 120    |
|                    | Other (Direct to Clearing)    | 320    |
| All applicants     | Placed                        | 26,830 |

#### A.2 Summary of applicants who are placed, holding offers or free to be placed in Clearing (the EU - excluding UK)