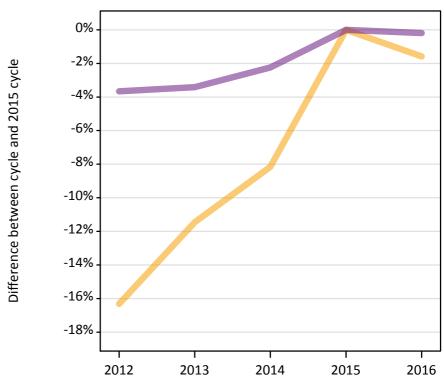

### A.3 All placed applicants from the EU - excluding UK: A level results day

All placed applicants: difference between cycle and 2015 cycle

Placed

#### A.5 All placed applicants from the EU - excluding UK: A level results day

All placed applicants: difference between cycle and 2015 cycle

| Applicant type Statu | us 201 | 2 2013 | 2014 | 2015 | 2016 |
|----------------------|--------|--------|------|------|------|
| All applicants Place | -23'   | -17%   | -10% | 0%   | 11%  |