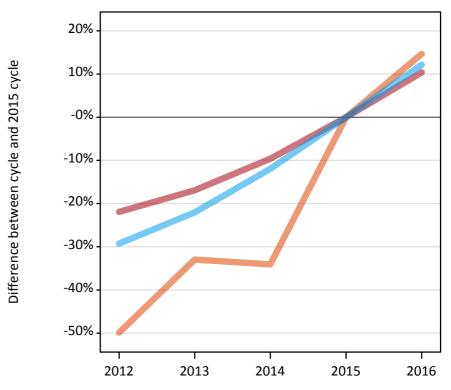

#### A.6 Placed main scheme applicants from the EU - excluding UK: A level results day

Selected placed routes: difference between cycle and 2015 cycle

A.7 Placed main scheme applicants from the EU - excluding UK: A level results day All Main scheme placed routes (excluding Adjustment): applicants at A level results day

| Applicant type | Status             | 2012   | 2013   | 2014   | 2015   | 2016   |
|----------------|--------------------|--------|--------|--------|--------|--------|
| Main scheme    | Placed (Clearing)  | 180    | 240    | 230    | 360    | 410    |
|                | Placed (Firm)      | 16,620 | 17,690 | 19,250 | 21,290 | 23,500 |
|                | Placed (Insurance) | 1,100  | 1,210  | 1,370  | 1,560  | 1,750  |
|                | Placed (Other)     | 790    | 880    | 860    | 900    | 1,060  |

### A.8 Placed main scheme applicants from the EU - excluding UK: A level results day

Selected placed routes: difference between cycle and 2015 cycle

| Applicant type | Status             | 2012 | 2013 | 2014 | 2015 | 2016 |
|----------------|--------------------|------|------|------|------|------|
| Main scheme    | Placed (Clearing)  | -50% | -33% | -34% | 0%   | 15%  |
|                | Placed (Firm)      | -22% | -17% | -10% | 0%   | 10%  |
|                | Placed (Insurance) | -29% | -22% | -12% | 0%   | 12%  |