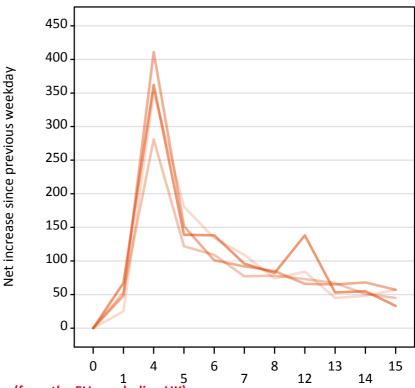

#### A.18 All Placed: Daily net change (from the EU - excluding UK)

Net increase since previous weekday (2016 cycle up to A level results day)

A.19 All Placed: Daily net change (from the EU - excluding UK)

Net increase since previous weekday (2016 cycle up to A level results day)

| Applicant status, days since A lev | el results day | 2012 | 2013 | 2014 | 2015 | 2016 |
|------------------------------------|----------------|------|------|------|------|------|
| All Placed                         | 0              | 0    | 0    | 0    | 0    | 0    |
|                                    | 1              | 450  | 520  | 490  | 550  |      |
|                                    | 4              | 760  | 700  | 800  | 790  |      |
|                                    | 5              | 390  | 330  | 410  | 450  |      |
|                                    | 6              | 320  | 290  | 300  | 370  |      |
|                                    | 7              | 330  | 260  | 280  | 280  |      |
|                                    | 8              | 230  | 220  | 280  | 270  |      |
|                                    | 12             | 210  | 170  | 120  | 400  |      |
|                                    | 13             | 130  | 140  | 150  | 150  |      |
|                                    | 14             | 130  | 150  | 170  | 150  |      |
|                                    | 15             | 140  | 130  | 140  | 130  |      |