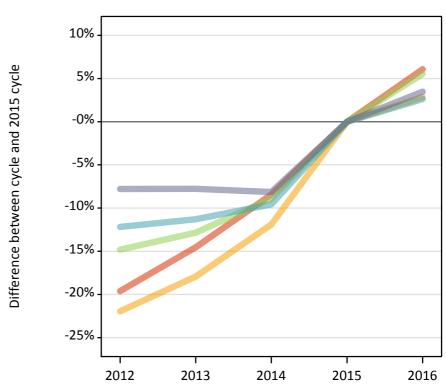

### J.1 Placed applicants from Scotland by SIMD quintile: 6 days after A level results day

Placed applicants: change relative to 2015 cycle totals

Quintile 1
Quintile 2
Quintile 3
Quintile 4
Quintile 5

#### J.3 Placed applicants from Scotland by SIMD quintile: 6 days after A level results day

Placed applicants: change relative to 2015 cycle totals

| Applicant Status | SIMD       | 2012 | 2013 | 2014 | 2015 | 2016 |
|------------------|------------|------|------|------|------|------|
| Placed           | Quintile 1 | -20% | -15% | -8%  | 0%   | 6%   |
|                  | Quintile 2 | -22% | -18% | -12% | 0%   | 3%   |
|                  | Quintile 3 | -15% | -13% | -9%  | 0%   | 6%   |
|                  | Quintile 4 | -12% | -11% | -10% | 0%   | 3%   |
|                  | Quintile 5 | -8%  | -8%  | -8%  | 0%   | 3%   |