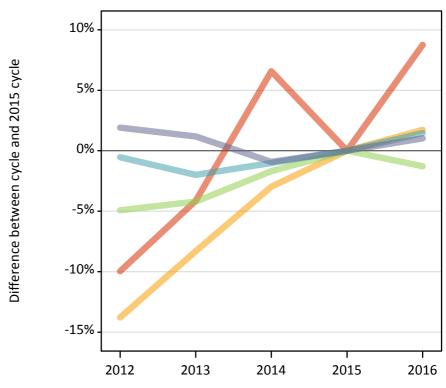

### J.4 Placed 18 year old applicants from Scotland by SIMD quintile: 6 days after A level results day

Placed 18 year old applicants: change relative to 2015 cycle totals

# **J.6 Placed 18 year old applicants from Scotland by SIMD quintile: 6 days after A level results day** Placed 18 year old applicants: change relative to 2015 cycle totals

| Applicant Status | SIMD       | 2012 | 2013 | 2014 | 2015 | 2016 |
|------------------|------------|------|------|------|------|------|
| Placed           | Quintile 1 | -10% | -4%  | 7%   | 0%   | 9%   |
|                  | Quintile 2 | -14% | -8%  | -3%  | 0%   | 2%   |
|                  | Quintile 3 | -5%  | -4%  | -2%  | 0%   | -1%  |
|                  | Quintile 4 | -1%  | -2%  | -1%  | 0%   | 1%   |
|                  | Quintile 5 | 2%   | 1%   | -1%  | 0%   | 1%   |