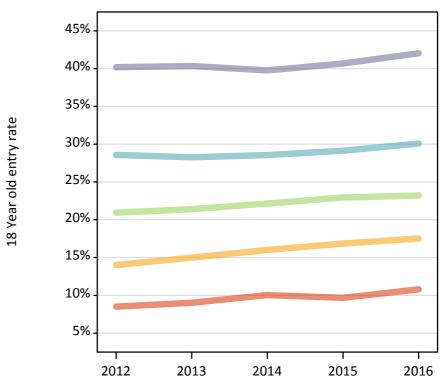

### J.7 Placed 18 year old applicants from Scotland by SIMD quintile: 6 days after A level results day

Placed 18 year old applicants: entry rate

J.8 Placed 18 year old applicants from Scotland by SIMD quintile: 6 days after A level results day Placed 18 year old applicants: entry rate

| Applicant Status | SIMD       | 2012  | 2013  | 2014  | 2015  | 2016  |
|------------------|------------|-------|-------|-------|-------|-------|
| Placed           | Quintile 1 | 8.5%  | 9.0%  | 10.0% | 9.7%  | 10.8% |
|                  | Quintile 2 | 14.0% | 15.0% | 16.0% | 16.9% | 17.5% |
|                  | Quintile 3 | 20.9% | 21.4% | 22.1% | 22.9% | 23.2% |
|                  | Quintile 4 | 28.6% | 28.3% | 28.6% | 29.1% | 30.1% |
|                  | Quintile 5 | 40.2% | 40.3% | 39.8% | 40.7% | 42.0% |