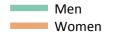

### S.5 Placed applicants from the UK by sex: 7 days after A level results day

Placed applicants: change relative to 2015 cycle totals

#### S.6 Placed applicants from the UK by sex: 7 days after A level results day

| Applicant Status | Sex   | 2012    | 2013    | 2014    | 2015    | 2016    |
|------------------|-------|---------|---------|---------|---------|---------|
| Placed           | Men   | 161,900 | 174,000 | 177,790 | 180,530 | 182,950 |
|                  | Women | 204,510 | 217,380 | 225,900 | 234,360 | 239,180 |
|                  | All   | 366,410 | 391,380 | 403,690 | 414,900 | 422,130 |