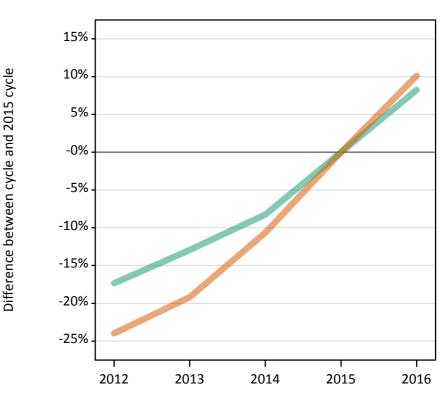

#### **S.49 Placed applicants from Wales by sex: 7 days after A level results day** Placed applicants: change relative to 2015 cycle totals

#### S.51 Placed applicants from Wales by sex: 7 days after A level results day

Placed applicants: change relative to 2015 cycle totals

| Applicant Status | Sex   | 2012 | 2013 | 2014 | 2015 | 2016 |
|------------------|-------|------|------|------|------|------|
| Placed           | Men   | -4%  | -3%  | -1%  | 0%   | -0%  |
|                  | Women | -9%  | -8%  | -3%  | 0%   | 2%   |
|                  | All   | -7%  | -6%  | -2%  | 0%   | 1%   |