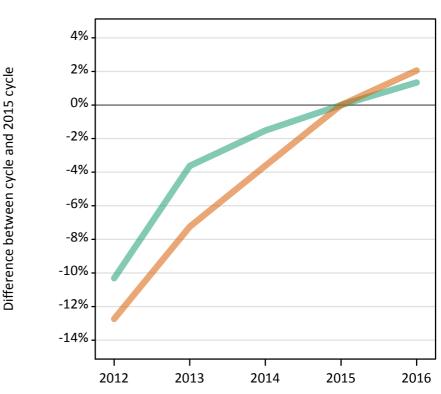

### S.11 Placed 18 year old applicants from the UK by sex: 7 days after A level results day

Placed 18 year old applicants: change relative to 2015 cycle totals

| Applicant Status | Sex   | 2012 | 2013 | 2014 | 2015 | 2016 |
|------------------|-------|------|------|------|------|------|
| Placed           | Men   | -9%  | -5%  | -2%  | 0%   | 2%   |
|                  | Women | -11% | -8%  | -5%  | 0%   | 2%   |
|                  | All   | -10% | -7%  | -4%  | 0%   | 2%   |