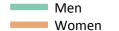

## Analysis at 00:05 on Thursday 25 August 2016 (7 days after A level results day) S.1 Placed applicants from all domiciles by sex: 7 days after A level results day

Placed applicants: change relative to 2015 cycle totals

Men

#### S.2 Placed applicants from all domiciles by sex: 7 days after A level results day

| Applicant Status | Sex   | 2012    | 2013    | 2014    | 2015    | 2016    |
|------------------|-------|---------|---------|---------|---------|---------|
| Placed           | Men   | 184,700 | 198,050 | 202,910 | 206,900 | 210,510 |
|                  | Women | 230,950 | 245,580 | 256,640 | 267,780 | 273,970 |
|                  | All   | 415,650 | 443,640 | 459,550 | 474,680 | 484,480 |