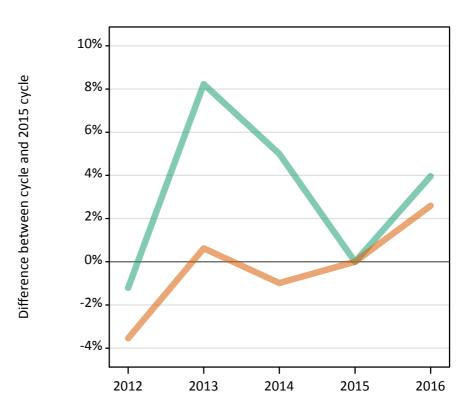

#### **S.22 Placed 18 year old applicants from England by sex: 7 days after A level results day** Placed 18 year old applicants: change relative to 2015 cycle totals

| Applicant Status | Sex   | 2012 | 2013 | 2014 | 2015 | 2016 |
|------------------|-------|------|------|------|------|------|
| Placed           | Men   | -10% | -6%  | -3%  | 0%   | 2%   |
|                  | Women | -12% | -9%  | -6%  | 0%   | 2%   |
|                  | All   | -11% | -7%  | -5%  | 0%   | 2%   |