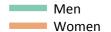

#### **S.53 Placed 18 year old applicants from Wales by sex: 7 days after A level results day** Placed 18 year old applicants: change relative to 2015 cycle totals

Men Women

# S.55 Placed 18 year old applicants from Wales by sex: 7 days after A level results day

Placed 18 year old applicants: change relative to 2015 cycle totals

| Applicant Status | Sex   | 2012 | 2013 | 2014 | 2015 | 2016 |
|------------------|-------|------|------|------|------|------|
| Placed           | Men   | -6%  | -5%  | -1%  | 0%   | 2%   |
|                  | Women | -8%  | -10% | -6%  | 0%   | 1%   |
|                  | All   | -7%  | -8%  | -4%  | 0%   | 2%   |