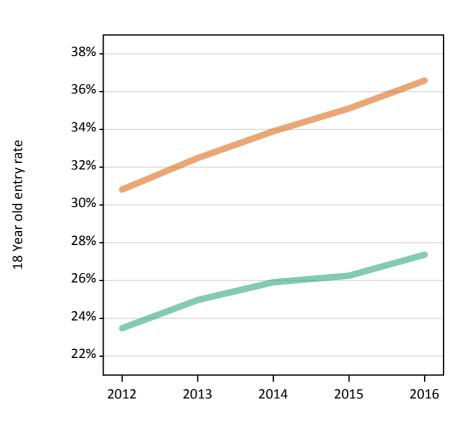

# S.13 Placed 18 year old applicants from the UK by sex: 7 days after A level results day

Placed 18 year old applicants: entry rate

Men Women

#### **S.14 Placed 18 year old applicants from the UK by sex: 7 days after A level results day** Placed 18 year old applicants: entry rate

| Applicant Status | Sex   | 2012  | 2013  | 2014  | 2015  | 2016  |
|------------------|-------|-------|-------|-------|-------|-------|
| Placed           | Men   | 23.0% | 24.4% | 25.3% | 25.5% | 26.6% |
|                  | Women | 30.6% | 32.1% | 33.4% | 34.6% | 36.1% |
|                  | All   | 26.7% | 28.2% | 29.2% | 30.0% | 31.2% |