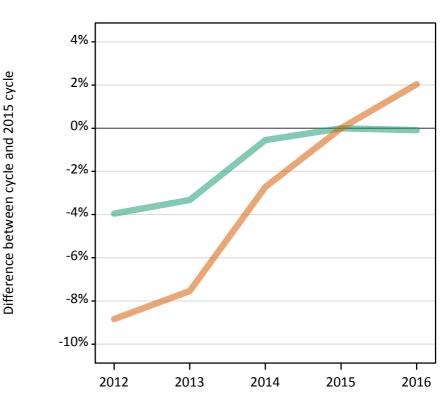

#### **S.9 Placed 18 year old applicants from the UK by sex: 7 days after A level results day** Placed 18 year old applicants: change relative to 2015 cycle totals

Men Women

### S.11 Placed 18 year old applicants from the UK by sex: 7 days after A level results day

Placed 18 year old applicants: change relative to 2015 cycle totals

| Applicant Status | Sex   | 2012 | 2013 | 2014 | 2015 | 2016 |
|------------------|-------|------|------|------|------|------|
| Placed           | Men   | -9%  | -5%  | -2%  | 0%   | 2%   |
|                  | Women | -11% | -8%  | -5%  | 0%   | 2%   |
|                  | All   | -10% | -7%  | -4%  | 0%   | 2%   |