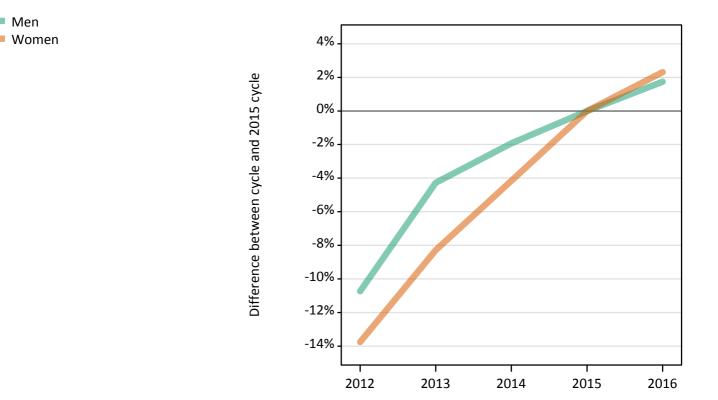

## Analysis at 00:05 on Thursday 25 August 2016 (7 days after A level results day) S.1 Placed applicants from all domiciles by sex: 7 days after A level results day

Placed applicants: change relative to 2015 cycle totals

#### S.3 Placed applicants from all domiciles by sex: 7 days after A level results day

Placed applicants: change relative to 2015 cycle totals

| Applicant Status | Sex   | 2012 | 2013 | 2014 | 2015 | 2016 |
|------------------|-------|------|------|------|------|------|
| Placed           | Men   | -11% | -4%  | -2%  | 0%   | 2%   |
|                  | Women | -14% | -8%  | -4%  | 0%   | 2%   |
|                  | All   | -12% | -7%  | -3%  | 0%   | 2%   |