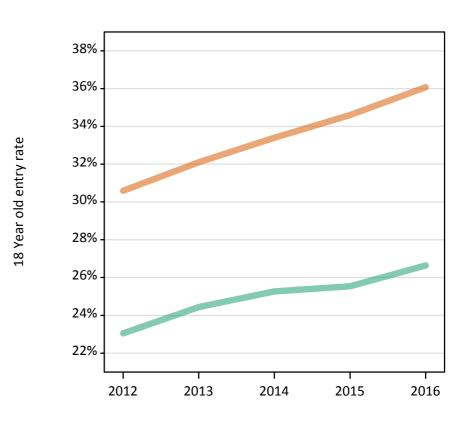

# S.13 Placed 18 year old applicants from the UK by sex: 7 days after A level results day

Placed 18 year old applicants: entry rate

Men Women

#### **S.14 Placed 18 year old applicants from the UK by sex: 7 days after A level results day** Placed 18 year old applicants: entry rate

| Applicant Status | Sex   | 2012  | 2013  | 2014  | 2015  | 2016  |
|------------------|-------|-------|-------|-------|-------|-------|
| Placed           | Men   | 23.0% | 24.4% | 25.3% | 25.5% | 26.6% |
|                  | Women | 30.6% | 32.1% | 33.4% | 34.6% | 36.1% |
|                  | All   | 26.7% | 28.2% | 29.2% | 30.0% | 31.2% |