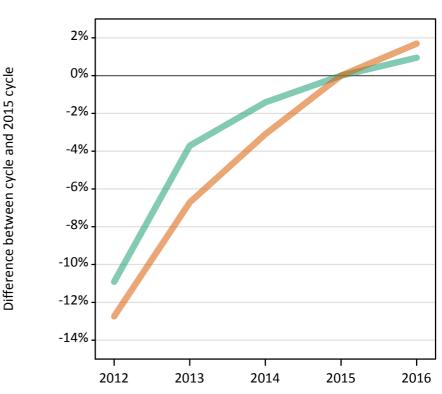

### S.11 Placed 18 year old applicants from the UK by sex: 7 days after A level results day

Placed 18 year old applicants: change relative to 2015 cycle totals

| Applicant Status | Sex   | 2012 | 2013 | 2014 | 2015 | 2016 |
|------------------|-------|------|------|------|------|------|
| Placed           | Men   | -9%  | -5%  | -2%  | 0%   | 2%   |
|                  | Women | -11% | -8%  | -5%  | 0%   | 2%   |
|                  | All   | -10% | -7%  | -4%  | 0%   | 2%   |