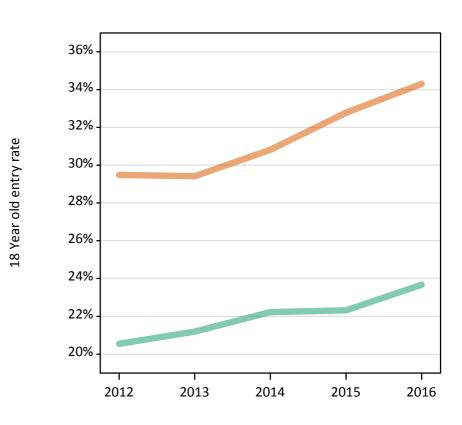

# S.57 Placed 18 year old applicants from Wales by sex: 7 days after A level results day

Placed 18 year old applicants: entry rate

Men Women

#### S.58 Placed 18 year old applicants from Wales by sex: 7 days after A level results day Placed 18 year old applicants: entry rate

| Applicant Status | Sex   | 2012  | 2013  | 2014  | 2015  | 2016  |
|------------------|-------|-------|-------|-------|-------|-------|
| Placed           | Men   | 20.5% | 21.2% | 22.2% | 22.3% | 23.7% |
|                  | Women | 29.5% | 29.4% | 30.8% | 32.8% | 34.3% |
|                  | All   | 24.9% | 25.2% | 26.4% | 27.4% | 28.9% |