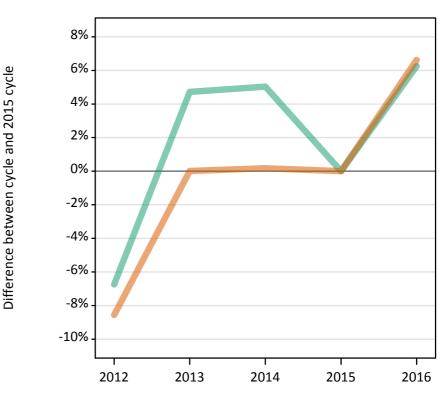

### S.11 Placed 18 year old applicants from the UK by sex: 7 days after A level results day

Placed 18 year old applicants: change relative to 2015 cycle totals

| Applicant Status | Sex   | 2012 | 2013 | 2014 | 2015 | 2016 |
|------------------|-------|------|------|------|------|------|
| Placed           | Men   | -9%  | -5%  | -2%  | 0%   | 2%   |
|                  | Women | -11% | -8%  | -5%  | 0%   | 2%   |
|                  | All   | -10% | -7%  | -4%  | 0%   | 2%   |