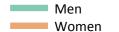

#### S.3 Placed applicants from all domiciles by sex: 7 days after A level results day

Placed applicants: change relative to 2015 cycle totals

| Applicant Status | Sex   | 2012 | 2013 | 2014 | 2015 | 2016 |
|------------------|-------|------|------|------|------|------|
| Placed           | Men   | -11% | -4%  | -2%  | 0%   | 2%   |
|                  | Women | -14% | -8%  | -4%  | 0%   | 2%   |
|                  | All   | -12% | -7%  | -3%  | 0%   | 2%   |