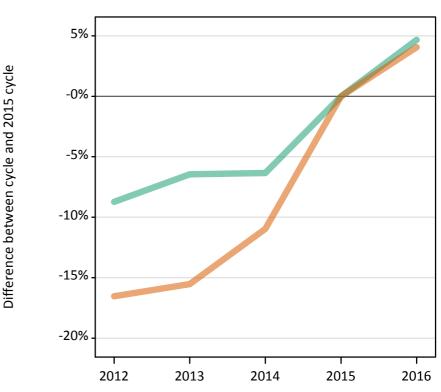

### S.5 Placed applicants from the UK by sex: 7 days after A level results day

Placed applicants: change relative to 2015 cycle totals

#### S.6 Placed applicants from the UK by sex: 7 days after A level results day

| Applicant Status | Sex   | 2012    | 2013    | 2014    | 2015    | 2016    |
|------------------|-------|---------|---------|---------|---------|---------|
| Placed           | Men   | 161,900 | 174,000 | 177,790 | 180,530 | 182,950 |
|                  | Women | 204,510 | 217,380 | 225,900 | 234,360 | 239,180 |
|                  | All   | 366,410 | 391,380 | 403,690 | 414,900 | 422,130 |