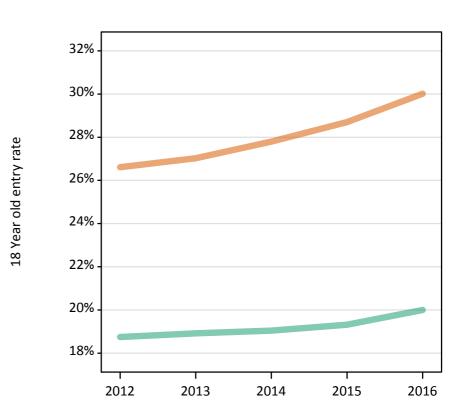

# S.13 Placed 18 year old applicants from the UK by sex: 7 days after A level results day

Placed 18 year old applicants: entry rate

Men Women

#### **S.14 Placed 18 year old applicants from the UK by sex: 7 days after A level results day** Placed 18 year old applicants: entry rate

| Applicant Status | Sex   | 2012  | 2013  | 2014  | 2015  | 2016  |
|------------------|-------|-------|-------|-------|-------|-------|
| Placed           | Men   | 23.0% | 24.4% | 25.3% | 25.5% | 26.6% |
|                  | Women | 30.6% | 32.1% | 33.4% | 34.6% | 36.1% |
|                  | All   | 26.7% | 28.2% | 29.2% | 30.0% | 31.2% |