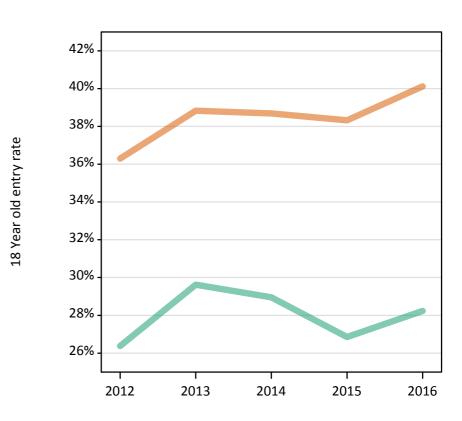

#### **S.24 Placed 18 year old applicants from England by sex: 7 days after A level results day** Placed 18 year old applicants: entry rate

Men Women

#### **S.25 Placed 18 year old applicants from England by sex: 7 days after A level results day** Placed 18 year old applicants: entry rate

| Applicant Status | Sex   | 2012  | 2013  | 2014  | 2015  | 2016  |
|------------------|-------|-------|-------|-------|-------|-------|
| Placed           | Men   | 23.5% | 25.0% | 25.9% | 26.3% | 27.4% |
|                  | Women | 30.8% | 32.5% | 33.9% | 35.1% | 36.6% |
|                  | All   | 27.1% | 28.6% | 29.8% | 30.6% | 31.9% |