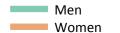

### S.5 Placed applicants from the UK by sex: 7 days after A level results day

Placed applicants: change relative to 2015 cycle totals

#### S.7 Placed applicants from the UK by sex: 7 days after A level results day

Placed applicants: change relative to 2015 cycle totals

| Applicant Status | Sex   | 2012 | 2013 | 2014 | 2015 | 2016 |
|------------------|-------|------|------|------|------|------|
| Placed           | Men   | -10% | -4%  | -2%  | 0%   | 1%   |
|                  | Women | -13% | -7%  | -4%  | 0%   | 2%   |
|                  | All   | -12% | -6%  | -3%  | 0%   | 2%   |