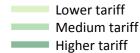

### T.3 Placed applicants from all domiciles by tariff group: 7 days after A level results day

Placed applicants: change relative to 2015 cycle totals

| Applicant Status | Tariff group  | 2012 | 2013 | 2014 | 2015 | 2016 |
|------------------|---------------|------|------|------|------|------|
| Placed           | Lower tariff  | -8%  | -3%  | 0%   | 0%   | -1%  |
|                  | Medium tariff | -14% | -8%  | -4%  | 0%   | 4%   |
|                  | Higher tariff | -16% | -10% | -7%  | 0%   | 3%   |