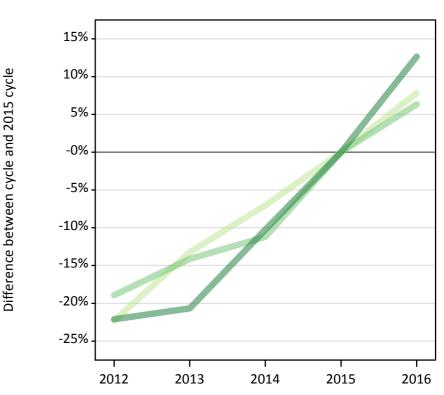

#### T.15 Placed applicants from the EU (excluding the UK) by tariff group: 7 days after A level results day

Placed applicants: change relative to 2015 cycle totals

| Applicant Status | Tariff group  | 2012 | 2013 | 2014 | 2015 | 2016 |
|------------------|---------------|------|------|------|------|------|
| Placed           | Lower tariff  | -22% | -13% | -7%  | 0%   | 8%   |
|                  | Medium tariff | -19% | -14% | -11% | 0%   | 6%   |
|                  | Higher tariff | -22% | -21% | -10% | 0%   | 13%  |