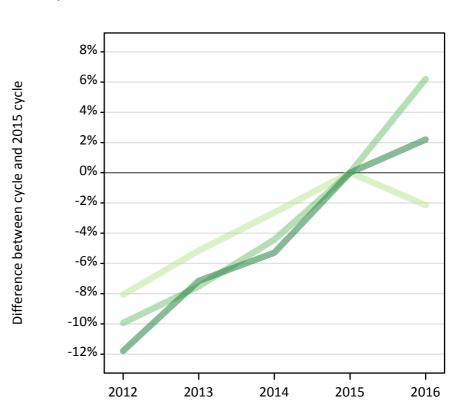

#### T.7 Placed applicants from the UK by tariff group: 7 days after A level results day

Placed applicants: change relative to 2015 cycle totals

| Applicant Status | Tariff group  | 2012 | 2013 | 2014 | 2015 | 2016 |
|------------------|---------------|------|------|------|------|------|
| Placed           | Lower tariff  | -8%  | -2%  | 0%   | 0%   | -1%  |
|                  | Medium tariff | -13% | -7%  | -4%  | 0%   | 5%   |
|                  | Higher tariff | -15% | -9%  | -6%  | 0%   | 3%   |