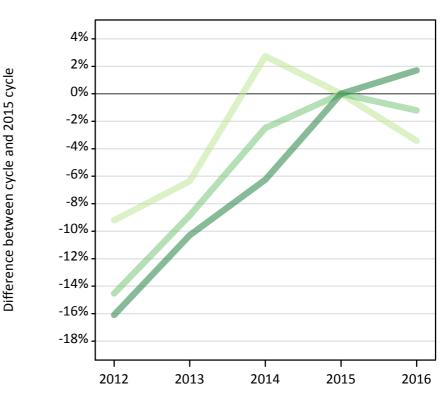

#### T.19 Placed applicants from overseas (not EU) by tariff group: 7 days after A level results day

Placed applicants: change relative to 2015 cycle totals

| Applicant Status | Tariff group  | 2012 | 2013 | 2014 | 2015 | 2016 |
|------------------|---------------|------|------|------|------|------|
| Placed           | Lower tariff  | -9%  | -6%  | 3%   | 0%   | -3%  |
|                  | Medium tariff | -15% | -9%  | -2%  | 0%   | -1%  |
|                  | Higher tariff | -16% | -10% | -6%  | 0%   | 2%   |