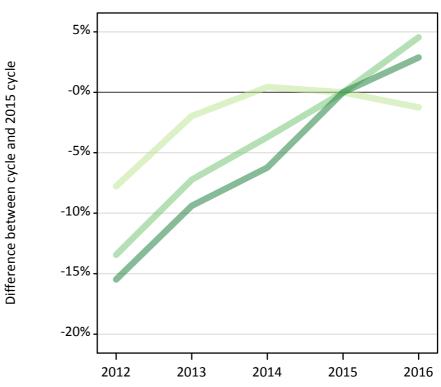

## T.5 Placed applicants from the UK by tariff group: 7 days after A level results day

Placed applicants: change relative to 2015 cycle totals

#### T.7 Placed applicants from the UK by tariff group: 7 days after A level results day

Placed applicants: change relative to 2015 cycle totals

| Applicant Status | Tariff group  | 2012 | 2013 | 2014 | 2015 | 2016 |
|------------------|---------------|------|------|------|------|------|
| Placed           | Lower tariff  | -8%  | -2%  | 0%   | 0%   | -1%  |
|                  | Medium tariff | -13% | -7%  | -4%  | 0%   | 5%   |
|                  | Higher tariff | -15% | -9%  | -6%  | 0%   | 3%   |