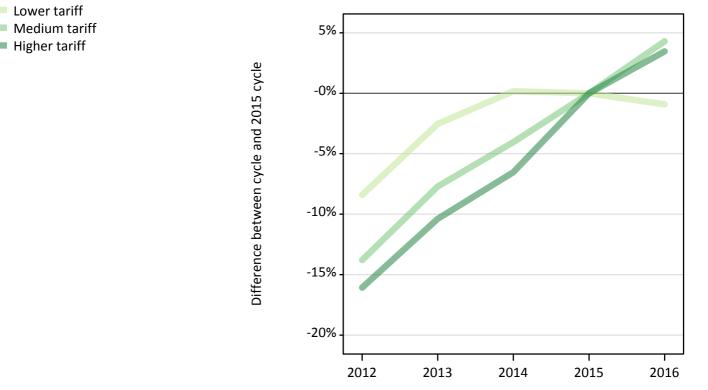

### T.3 Placed applicants from all domiciles by tariff group: 7 days after A level results day

Placed applicants: change relative to 2015 cycle totals

| Applicant Status | Tariff group  | 2012 | 2013 | 2014 | 2015 | 2016 |
|------------------|---------------|------|------|------|------|------|
| Placed           | Lower tariff  | -8%  | -3%  | 0%   | 0%   | -1%  |
|                  | Medium tariff | -14% | -8%  | -4%  | 0%   | 4%   |
|                  | Higher tariff | -16% | -10% | -7%  | 0%   | 3%   |