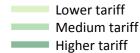

#### **T.11 Placed 18 year old applicants from the UK by tariff group: 7 days after A level results day** Placed 18 year old applicants: change relative to 2015 cycle totals

| Applicant Status | Tariff group  | 2012 | 2013 | 2014 | 2015 | 2016 |
|------------------|---------------|------|------|------|------|------|
| Placed           | Lower tariff  | -8%  | -5%  | -3%  | 0%   | -2%  |
|                  | Medium tariff | -10% | -8%  | -4%  | 0%   | 6%   |
|                  | Higher tariff | -12% | -7%  | -5%  | 0%   | 2%   |