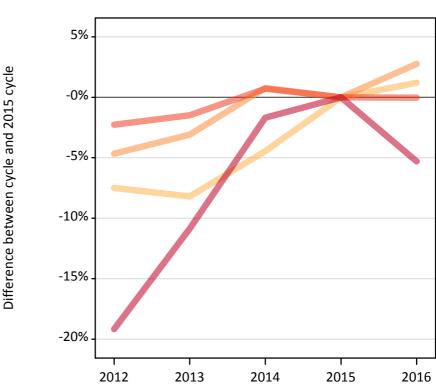

#### **C.6 Placed applicants from Northern Ireland by age group at 12 days after A level results day** Selected age groups: difference between cycle and 2015 cycle

#### C.8 Placed applicants from Northern Ireland by age group at 12 days after A level results day

| Domicile of applicant | Age group   | 2012 | 2013 | 2014 | 2015 | 2016 |
|-----------------------|-------------|------|------|------|------|------|
| Northern Ireland      | 18          | -2%  | 4%   | 1%   | 0%   | 3%   |
|                       | 19          | -16% | 1%   | 3%   | 0%   | 22%  |
|                       | 20 to 24    | -15% | 0%   | 6%   | 0%   | 6%   |
|                       | 25 and over | -24% | -6%  | 1%   | 0%   | 4%   |