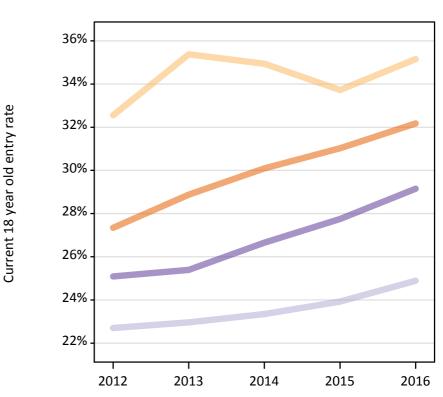

#### **C.15 Entry rates for 18 year olds by UK country of domicile: 12 days after A level results day** Placed 18 year old applicants as a proportion of the 18 year old population

Wales

#### **C.16 Entry rates for 18 year olds by UK country of domicile: 12 days after A level results day** Placed 18 year old applicants as a proportion of the 18 year old population

| Domicile of applicant Age group | 2012  | 2013  | 2014  | 2015  | 2016  |
|---------------------------------|-------|-------|-------|-------|-------|
| England 18                      | 27.3% | 28.9% | 30.1% | 31.0% | 32.2% |
| Northern Ireland 18             | 32.5% | 35.4% | 34.9% | 33.7% | 35.2% |
| Scotland 18                     | 22.7% | 23.0% | 23.3% | 23.9% | 24.9% |
| Wales 18                        | 25.1% | 25.4% | 26.6% | 27.8% | 29.1% |