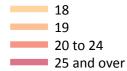

## C.3 Placed applicants from England by age group at 12 days after A level results day

Selected age groups: difference between cycle and 2015 cycle

#### C.5 Placed applicants from England by age group at 12 days after A level results day

| Domicile of applicant | Age group   | 2012 | 2013 | 2014 | 2015 | 2016 |
|-----------------------|-------------|------|------|------|------|------|
| England               | 18          | -11% | -8%  | -5%  | 0%   | 2%   |
|                       | 19          | -19% | -4%  | -3%  | 0%   | -1%  |
|                       | 20 to 24    | -11% | -4%  | 1%   | 0%   | -3%  |
|                       | 25 and over | -8%  | -5%  | 1%   | 0%   | 2%   |