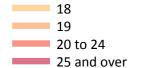

# C.9 Placed applicants from Scotland by age group at 12 days after A level results day Selected age groups: difference between cycle and 2015 cycle

Selected age groups: difference between cycle and 2015 cycle

#### C.11 Placed applicants from Scotland by age group at 12 days after A level results day

| Domicile of applicant | Age group   | 2012 | 2013 | 2014 | 2015 | 2016 |
|-----------------------|-------------|------|------|------|------|------|
| Scotland              | 18          | -2%  | -2%  | -1%  | 0%   | 2%   |
|                       | 19          | -3%  | -6%  | -4%  | 0%   | 6%   |
|                       | 20 to 24    | -24% | -17% | -14% | 0%   | 5%   |
|                       | 25 and over | -33% | -31% | -27% | 0%   | 9%   |