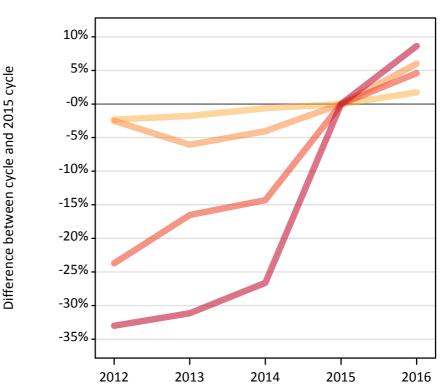

# C.9 Placed applicants from Scotland by age group at 12 days after A level results day Selected age groups: difference between cycle and 2015 cycle

Selected age groups: difference between cycle and 2015 cycle

#### C.11 Placed applicants from Scotland by age group at 12 days after A level results day

| Domicile of applicant | Age group   | 2012 | 2013 | 2014 | 2015 | 2016 |
|-----------------------|-------------|------|------|------|------|------|
| Scotland              | 18          | -2%  | -2%  | -1%  | 0%   | 2%   |
|                       | 19          | -3%  | -6%  | -4%  | 0%   | 6%   |
|                       | 20 to 24    | -24% | -17% | -14% | 0%   | 5%   |
|                       | 25 and over | -33% | -31% | -27% | 0%   | 9%   |