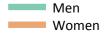

#### S.11 Placed 18 year old applicants from the UK by sex: 12 days after A level results day

Placed 18 year old applicants: change relative to 2015 cycle totals

| Applicant Status | Sex   | 2012 | 2013 | 2014 | 2015 | 2016 |
|------------------|-------|------|------|------|------|------|
| Placed           | Men   | -9%  | -5%  | -3%  | 0%   | 2%   |
|                  | Women | -11% | -8%  | -6%  | 0%   | 2%   |
|                  | All   | -10% | -7%  | -4%  | 0%   | 2%   |