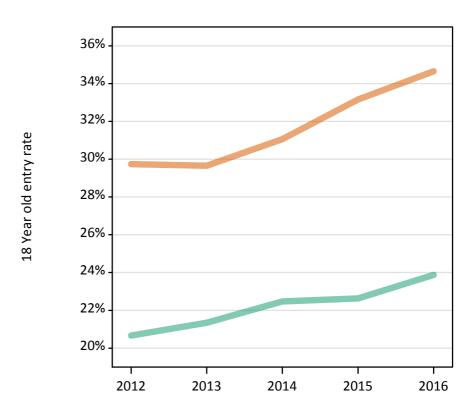

# S.13 Placed 18 year old applicants from the UK by sex: 12 days after A level results day

Placed 18 year old applicants: entry rate

# S.14 Placed 18 year old applicants from the UK by sex: 12 days after A level results day

Placed 18 year old applicants: entry rate

| Applicant Status | Sex   | 2012  | 2013  | 2014  | 2015  | 2016  |
|------------------|-------|-------|-------|-------|-------|-------|
| Placed           | Men   | 23.3% | 24.7% | 25.5% | 25.9% | 26.9% |
|                  | Women | 30.9% | 32.4% | 33.8% | 35.1% | 36.4% |
|                  | All   | 27.0% | 28.4% | 29.5% | 30.4% | 31.6% |