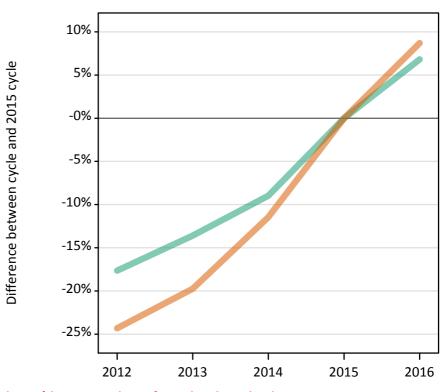

#### S.31 Placed 18 year old applicants from Northern Ireland by sex: 12 days after A level results day

Placed 18 year old applicants: change relative to 2015 cycle totals

# S.33 Placed 18 year old applicants from Northern Ireland by sex: 12 days after A level results day

Placed 18 year old applicants: change relative to 2015 cycle totals

| Applicant Status | Sex   | 2012 | 2013 | 2014 | 2015 | 2016 |
|------------------|-------|------|------|------|------|------|
| Placed           | Men   | -1%  | 8%   | 4%   | 0%   | 4%   |
|                  | Women | -4%  | -0%  | -1%  | 0%   | 2%   |
|                  | All   | -2%  | 4%   | 1%   | 0%   | 3%   |