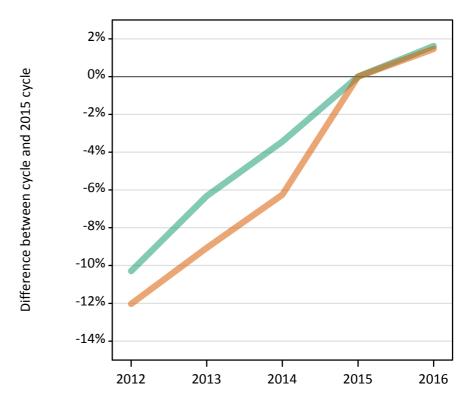

# **Daily Clearing Analysis: Sex**

Analysis at 00:05 on Tuesday 30 August 2016 (12 days after A level results day)

S.1 Placed applicants from all domiciles by sex: 12 days after A level results day

Placed applicants: change relative to 2015 cycle totals

#### S.3 Placed applicants from all domiciles by sex: 12 days after A level results day

Placed applicants: change relative to 2015 cycle totals

| Applicant Status | Sex   | 2012 | 2013 | 2014 | 2015 | 2016 |
|------------------|-------|------|------|------|------|------|
| Placed           | Men   | -11% | -5%  | -3%  | 0%   | 1%   |
|                  | Women | -14% | -9%  | -5%  | 0%   | 1%   |
|                  | All   | -13% | -7%  | -4%  | 0%   | 1%   |