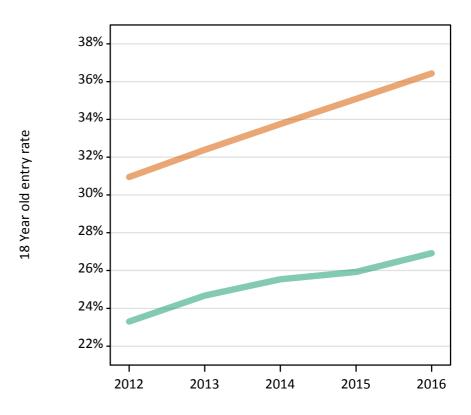

# S.13 Placed 18 year old applicants from the UK by sex: 12 days after A level results day

Placed 18 year old applicants: entry rate

# S.14 Placed 18 year old applicants from the UK by sex: 12 days after A level results day

Placed 18 year old applicants: entry rate

| Applicant Status | Sex   | 2012  | 2013  | 2014  | 2015  | 2016  |
|------------------|-------|-------|-------|-------|-------|-------|
| Placed           | Men   | 23.3% | 24.7% | 25.5% | 25.9% | 26.9% |
|                  | Women | 30.9% | 32.4% | 33.8% | 35.1% | 36.4% |
|                  | All   | 27.0% | 28.4% | 29.5% | 30.4% | 31.6% |