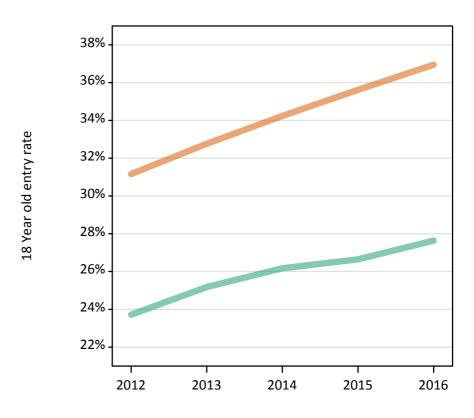

# S.13 Placed 18 year old applicants from the UK by sex: 12 days after A level results day

Placed 18 year old applicants: entry rate

# S.14 Placed 18 year old applicants from the UK by sex: 12 days after A level results day

Placed 18 year old applicants: entry rate

| Applicant Status | Sex   | 2012  | 2013  | 2014  | 2015  | 2016  |
|------------------|-------|-------|-------|-------|-------|-------|
| Placed           | Men   | 23.3% | 24.7% | 25.5% | 25.9% | 26.9% |
|                  | Women | 30.9% | 32.4% | 33.8% | 35.1% | 36.4% |
|                  | All   | 27.0% | 28.4% | 29.5% | 30.4% | 31.6% |