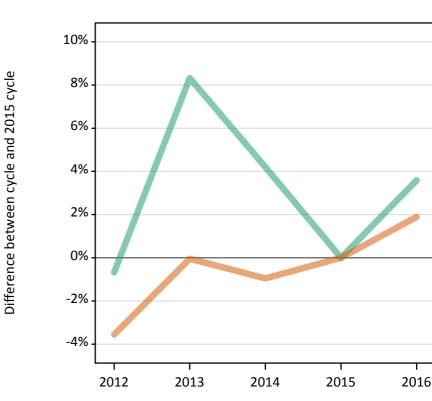

#### S.38 Placed applicants from Scotland by sex: 12 days after A level results day

Placed applicants: change relative to 2015 cycle totals

# S.40 Placed applicants from Scotland by sex: 12 days after A level results day

Placed applicants: change relative to 2015 cycle totals

| Applicant Status | Sex   | 2012 | 2013 | 2014 | 2015 | 2016 |
|------------------|-------|------|------|------|------|------|
| Placed           | Men   | -8%  | -6%  | -6%  | 0%   | 5%   |
|                  | Women | -16% | -14% | -11% | 0%   | 4%   |
|                  | All   | -13% | -11% | -9%  | 0%   | 4%   |