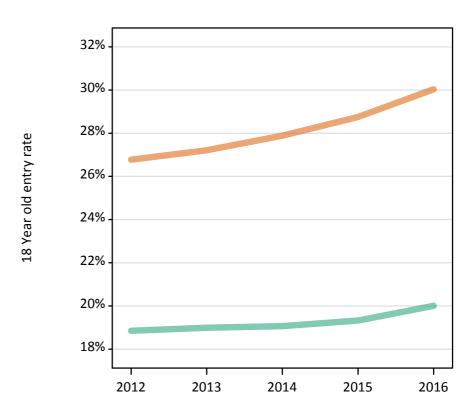

# S.13 Placed 18 year old applicants from the UK by sex: 12 days after A level results day

Placed 18 year old applicants: entry rate

# S.14 Placed 18 year old applicants from the UK by sex: 12 days after A level results day

Placed 18 year old applicants: entry rate

| Applicant Status | Sex   | 2012  | 2013  | 2014  | 2015  | 2016  |
|------------------|-------|-------|-------|-------|-------|-------|
| Placed           | Men   | 23.3% | 24.7% | 25.5% | 25.9% | 26.9% |
|                  | Women | 30.9% | 32.4% | 33.8% | 35.1% | 36.4% |
|                  | All   | 27.0% | 28.4% | 29.5% | 30.4% | 31.6% |