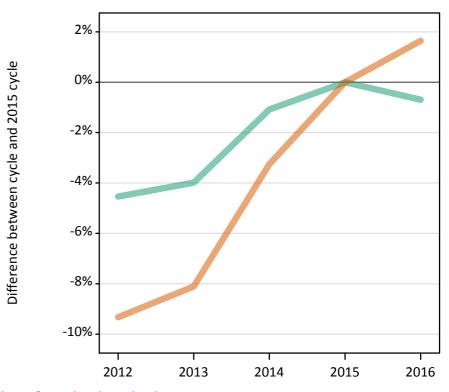

#### S.60 Placed applicants from the EU (excluding the UK) by sex: 12 days after A level results day

Placed applicants: change relative to 2015 cycle totals

# **S.62 Placed applicants from the EU (excluding the UK) by sex: 12 days after A level results day** Placed applicants: change relative to 2015 cycle totals

2014 2015 **Applicant Status** 2012 2013 2016 Sex Placed Men -18% -14% -9% 0% 7% Women -24% -20% -11% 0% 9%

-21%

-17%

-10%

0%

8%