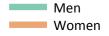

# S.35 Placed 18 year old applicants from Northern Ireland by sex: 12 days after A level results day

Placed 18 year old applicants: entry rate

**S.36 Placed 18 year old applicants from Northern Ireland by sex: 12 days after A level results day** Placed 18 year old applicants: entry rate

| Applicant Status | Sex   | 2012  | 2013  | 2014  | 2015  | 2016  |
|------------------|-------|-------|-------|-------|-------|-------|
| Placed           | Men   | 27.8% | 31.1% | 30.1% | 28.2% | 29.5% |
|                  | Women | 37.4% | 39.8% | 39.9% | 39.5% | 41.1% |
|                  | All   | 32.5% | 35.4% | 34.9% | 33.7% | 35.2% |