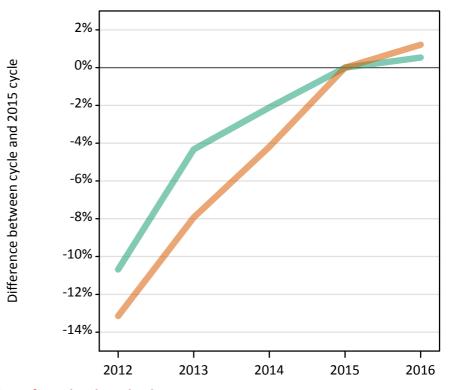

#### S.9 Placed 18 year old applicants from the UK by sex: 12 days after A level results day

Placed 18 year old applicants: change relative to 2015 cycle totals

#### S.11 Placed 18 year old applicants from the UK by sex: 12 days after A level results day

Placed 18 year old applicants: change relative to 2015 cycle totals

| Applicant Status | Sex   | 2012 | 2013 | 2014 | 2015 | 2016 |
|------------------|-------|------|------|------|------|------|
| Placed           | Men   | -9%  | -5%  | -3%  | 0%   | 2%   |
|                  | Women | -11% | -8%  | -6%  | 0%   | 2%   |
|                  | All   | -10% | -7%  | -4%  | 0%   | 2%   |