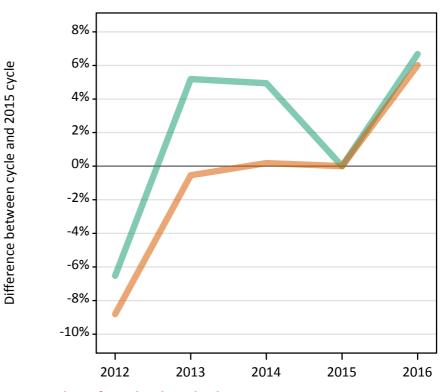

#### S.27 Placed applicants from Northern Ireland by sex: 12 days after A level results day

Placed applicants: change relative to 2015 cycle totals

# S.29 Placed applicants from Northern Ireland by sex: 12 days after A level results day

Placed applicants: change relative to 2015 cycle totals

| Applicant Status | Sex   | 2012 | 2013 | 2014 | 2015 | 2016 |
|------------------|-------|------|------|------|------|------|
| Placed           | Men   | -7%  | 5%   | 5%   | 0%   | 7%   |
|                  | Women | -9%  | -1%  | 0%   | 0%   | 6%   |
|                  | All   | -8%  | 2%   | 2%   | 0%   | 6%   |