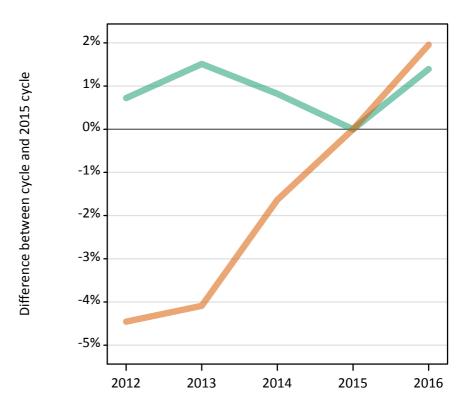

# **Daily Clearing Analysis: Sex**

Analysis at 00:05 on Tuesday 30 August 2016 (12 days after A level results day)

S.1 Placed applicants from all domiciles by sex: 12 days after A level results day

Placed applicants: change relative to 2015 cycle totals

#### S.3 Placed applicants from all domiciles by sex: 12 days after A level results day

Placed applicants: change relative to 2015 cycle totals

| Applicant Status | Sex   | 2012 | 2013 | 2014 | 2015 | 2016 |
|------------------|-------|------|------|------|------|------|
| Placed           | Men   | -11% | -5%  | -3%  | 0%   | 1%   |
|                  | Women | -14% | -9%  | -5%  | 0%   | 1%   |
|                  | All   | -13% | -7%  | -4%  | 0%   | 1%   |