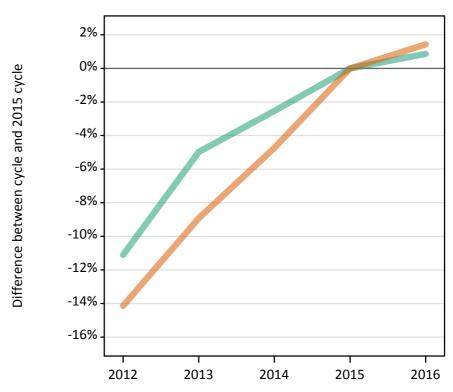

# S.5 Placed applicants from the UK by sex: 12 days after A level results day

Placed applicants: change relative to 2015 cycle totals

# S.7 Placed applicants from the UK by sex: 12 days after A level results day

Placed applicants: change relative to 2015 cycle totals

| Applicant Status | Sex   | 2012 | 2013 | 2014 | 2015 | 2016 |
|------------------|-------|------|------|------|------|------|
| Placed           | Men   | -11% | -4%  | -2%  | 0%   | 1%   |
|                  | Women | -13% | -8%  | -4%  | 0%   | 1%   |
|                  | All   | -12% | -6%  | -3%  | 0%   | 1%   |