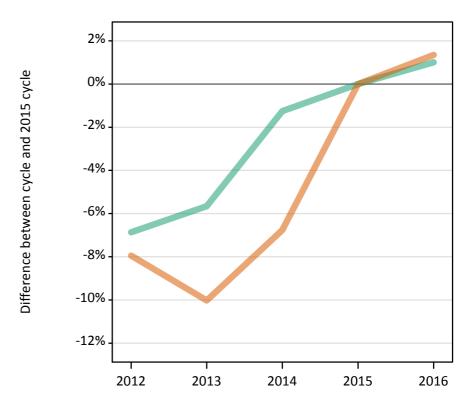

#### S.64 Placed applicants from overseas (not EU) by sex: 12 days after A level results day

Placed applicants: change relative to 2015 cycle totals

# S.66 Placed applicants from overseas (not EU) by sex: 12 days after A level results day

Placed applicants: change relative to 2015 cycle totals

| Applicant Status | Sex   | 2012 | 2013 | 2014 | 2015 | 2016 |
|------------------|-------|------|------|------|------|------|
| Placed           | Men   | -11% | -6%  | -3%  | 0%   | 1%   |
|                  | Women | -18% | -13% | -6%  | 0%   | -2%  |
|                  | All   | -15% | -10% | -5%  | 0%   | -1%  |