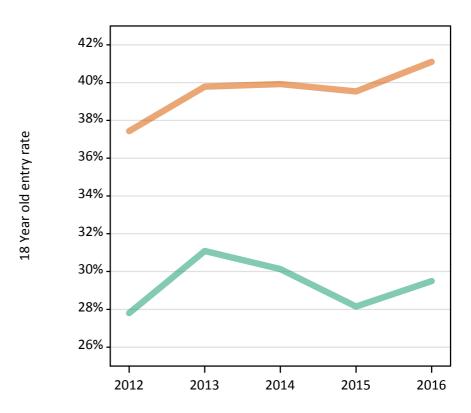

#### S.31 Placed 18 year old applicants from Northern Ireland by sex: 12 days after A level results day

Placed 18 year old applicants: change relative to 2015 cycle totals