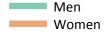

#### S.9 Placed 18 year old applicants from the UK by sex: 12 days after A level results day

Placed 18 year old applicants: change relative to 2015 cycle totals

#### S.11 Placed 18 year old applicants from the UK by sex: 12 days after A level results day

Placed 18 year old applicants: change relative to 2015 cycle totals

| Applicant Status | Sex   | 2012 | 2013 | 2014 | 2015 | 2016 |
|------------------|-------|------|------|------|------|------|
| Placed           | Men   | -9%  | -5%  | -3%  | 0%   | 2%   |
|                  | Women | -11% | -8%  | -6%  | 0%   | 2%   |
|                  | All   | -10% | -7%  | -4%  | 0%   | 2%   |