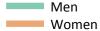

# **Daily Clearing Analysis: Sex**

Analysis at 00:05 on Tuesday 30 August 2016 (12 days after A level results day)

S.1 Placed applicants from all domiciles by sex: 12 days after A level results day

Placed applicants: change relative to 2015 cycle totals

#### S.3 Placed applicants from all domiciles by sex: 12 days after A level results day

Placed applicants: change relative to 2015 cycle totals

| Applicant Status | Sex   | 2012 | 2013 | 2014 | 2015 | 2016 |
|------------------|-------|------|------|------|------|------|
| Placed           | Men   | -11% | -5%  | -3%  | 0%   | 1%   |
|                  | Women | -14% | -9%  | -5%  | 0%   | 1%   |
|                  | All   | -13% | -7%  | -4%  | 0%   | 1%   |