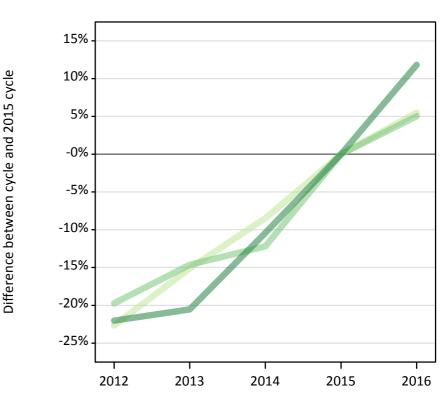

#### **T.13 Placed applicants from the EU (excluding the UK) by tariff group: 12 days after A level results day** Placed applicants: change relative to 2015 cycle totals

# T.15 Placed applicants from the EU (excluding the UK) by tariff group: 12 days after A level results day

Placed applicants: change relative to 2015 cycle totals

| Applicant Status | Tariff group  | 2012 | 2013 | 2014 | 2015 | 2016 |
|------------------|---------------|------|------|------|------|------|
| Placed           | Lower tariff  | -23% | -15% | -8%  | 0%   | 6%   |
|                  | Medium tariff | -20% | -15% | -12% | 0%   | 5%   |
|                  | Higher tariff | -22% | -21% | -10% | 0%   | 12%  |