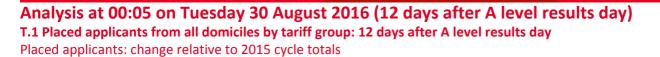

# T.3 Placed applicants from all domiciles by tariff group: 12 days after A level results day

Placed applicants: change relative to 2015 cycle totals

| Applicant Status | Tariff group  | 2012 | 2013 | 2014 | 2015 | 2016 |
|------------------|---------------|------|------|------|------|------|
| Placed           | Lower tariff  | -9%  | -4%  | -1%  | 0%   | -2%  |
|                  | Medium tariff | -14% | -8%  | -5%  | 0%   | 4%   |
|                  | Higher tariff | -16% | -10% | -7%  | 0%   | 3%   |