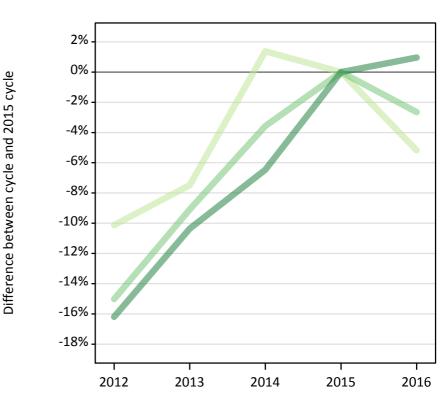

# T.19 Placed applicants from overseas (not EU) by tariff group: 12 days after A level results day

Placed applicants: change relative to 2015 cycle totals

| Applicant Status | Tariff group  | 2012 | 2013 | 2014 | 2015 | 2016 |
|------------------|---------------|------|------|------|------|------|
| Placed           | Lower tariff  | -10% | -7%  | 1%   | 0%   | -5%  |
|                  | Medium tariff | -15% | -9%  | -4%  | 0%   | -3%  |
|                  | Higher tariff | -16% | -10% | -6%  | 0%   | 1%   |