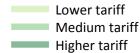

# **T.5 Placed applicants from the UK by tariff group: 12 days after A level results day** Placed applicants: change relative to 2015 cycle totals

# T.7 Placed applicants from the UK by tariff group: 12 days after A level results day

Placed applicants: change relative to 2015 cycle totals

| Applicant Status | Tariff group  | 2012 | 2013 | 2014 | 2015 | 2016 |
|------------------|---------------|------|------|------|------|------|
| Placed           | Lower tariff  | -9%  | -3%  | -1%  | 0%   | -3%  |
|                  | Medium tariff | -14% | -8%  | -4%  | 0%   | 4%   |
|                  | Higher tariff | -15% | -9%  | -6%  | 0%   | 3%   |