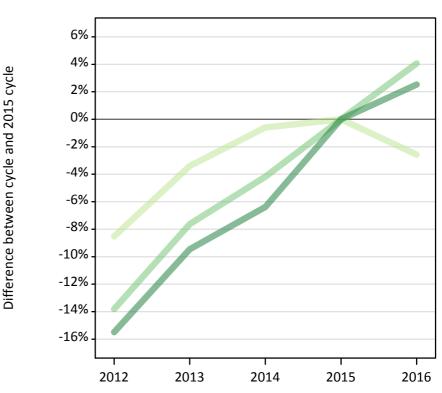

# T.3 Placed applicants from all domiciles by tariff group: 12 days after A level results day

Placed applicants: change relative to 2015 cycle totals

| Applicant Status | Tariff group  | 2012 | 2013 | 2014 | 2015 | 2016 |
|------------------|---------------|------|------|------|------|------|
| Placed           | Lower tariff  | -9%  | -4%  | -1%  | 0%   | -2%  |
|                  | Medium tariff | -14% | -8%  | -5%  | 0%   | 4%   |
|                  | Higher tariff | -16% | -10% | -7%  | 0%   | 3%   |