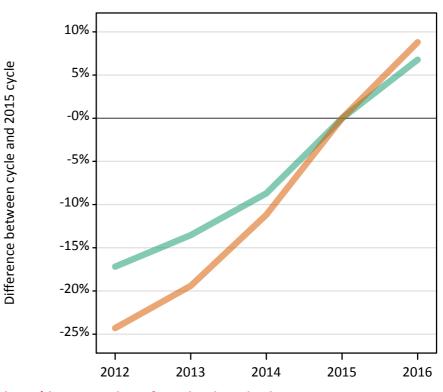

### S.60 Placed applicants from the EU (excluding the UK) by sex: 15 days after A level results day

Placed applicants: change relative to 2015 cycle totals

## S.62 Placed applicants from the EU (excluding the UK) by sex: 15 days after A level results day

Placed applicants: change relative to 2015 cycle totals

| Applicant Status | Sex   | 2012 | 2013 | 2014 | 2015 | 2016 |
|------------------|-------|------|------|------|------|------|
| Placed           | Men   | -17% | -14% | -9%  | 0%   | 7%   |
|                  | Women | -24% | -19% | -11% | 0%   | 9%   |
|                  | All   | -21% | -17% | -10% | 0%   | 8%   |