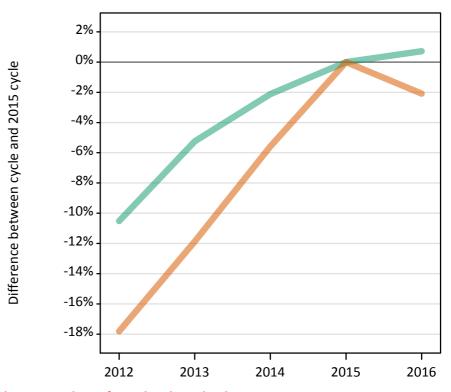

### S.64 Placed applicants from overseas (not EU) by sex: 15 days after A level results day

Placed applicants: change relative to 2015 cycle totals

### S.65 Placed applicants from overseas (not EU) by sex: 15 days after A level results day

| Applicant Status | Sex   | 2012   | 2013   | 2014   | 2015   | 2016   |
|------------------|-------|--------|--------|--------|--------|--------|
| Placed           | Men   | 14,270 | 15,110 | 15,610 | 15,950 | 16,060 |
|                  | Women | 15,440 | 16,550 | 17,730 | 18,780 | 18,390 |
|                  | All   | 29,710 | 31,660 | 33,340 | 34,730 | 34,450 |

### S.66 Placed applicants from overseas (not EU) by sex: 15 days after A level results day

Placed applicants: change relative to 2015 cycle totals

| Applicant Status | Sex   | 2012 | 2013 | 2014 | 2015 | 2016 |
|------------------|-------|------|------|------|------|------|
| Placed           | Men   | -11% | -5%  | -2%  | 0%   | 1%   |
|                  | Women | -18% | -12% | -6%  | 0%   | -2%  |
|                  | All   | -14% | -9%  | -4%  | 0%   | -1%  |