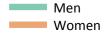

## S.13 Placed 18 year old applicants from the UK by sex: 15 days after A level results day

Placed 18 year old applicants: entry rate

## S.14 Placed 18 year old applicants from the UK by sex: 15 days after A level results day

Placed 18 year old applicants: entry rate

| Applicant Status | Sex   | 2012  | 2013  | 2014  | 2015  | 2016  |
|------------------|-------|-------|-------|-------|-------|-------|
| Placed           | Men   | 23.4% | 24.8% | 25.7% | 26.0% | 27.0% |
|                  | Women | 31.1% | 32.6% | 33.9% | 35.3% | 36.6% |
|                  | All   | 27.2% | 28.6% | 29.7% | 30.5% | 31.7% |