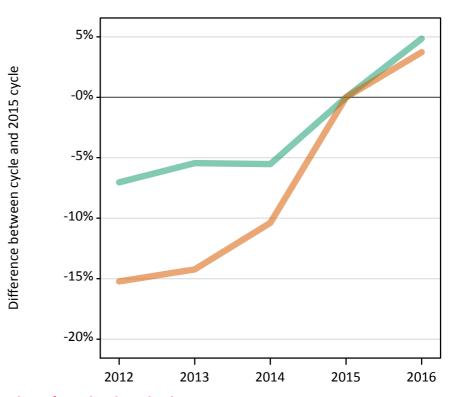

### S.29 Placed applicants from Northern Ireland by sex: 15 days after A level results day

Placed applicants: change relative to 2015 cycle totals

| Applicant Status | Sex   | 2012 | 2013 | 2014 | 2015 | 2016 |
|------------------|-------|------|------|------|------|------|
| Placed           | Men   | -6%  | 5%   | 5%   | 0%   | 6%   |
|                  | Women | -8%  | 0%   | 0%   | 0%   | 5%   |
|                  | All   | -7%  | 2%   | 2%   | 0%   | 6%   |