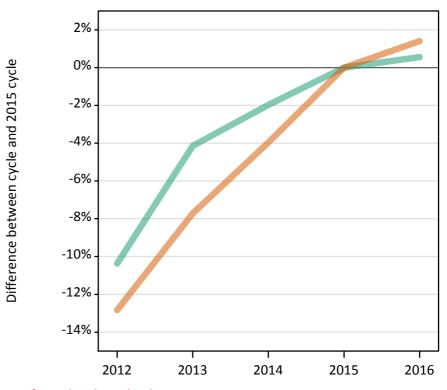

### S.16 Placed applicants from England by sex: 15 days after A level results day

Placed applicants: change relative to 2015 cycle totals

### S.18 Placed applicants from England by sex: 15 days after A level results day

Placed applicants: change relative to 2015 cycle totals

| Applicant Status | Sex   | 2012 | 2013 | 2014 | 2015 | 2016 |
|------------------|-------|------|------|------|------|------|
| Placed           | Men   | -11% | -4%  | -2%  | 0%   | 0%   |
|                  | Women | -13% | -7%  | -4%  | 0%   | 1%   |
|                  | All   | -12% | -6%  | -3%  | 0%   | 1%   |