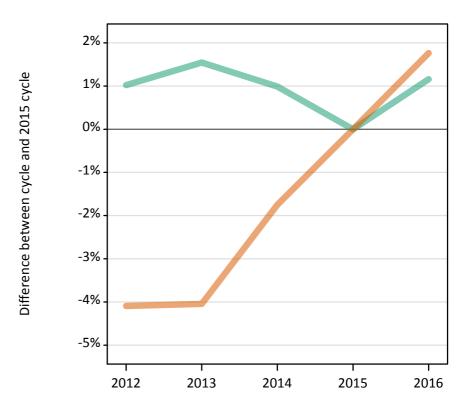

# **S.33 Placed 18 year old applicants from Northern Ireland by sex: 15 days after A level results day** Placed 18 year old applicants: change relative to 2015 cycle totals

| Applicant Status | Sex   | 2012 | 2013 | 2014 | 2015 | 2016 |
|------------------|-------|------|------|------|------|------|
| Placed           | Men   | 0%   | 9%   | 5%   | 0%   | 3%   |
|                  | Women | -2%  | 0%   | -1%  | 0%   | 1%   |
|                  | All   | -1%  | 4%   | 1%   | 0%   | 2%   |