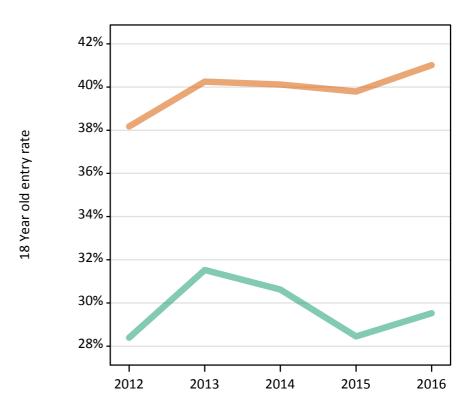

# **S.36 Placed 18 year old applicants from Northern Ireland by sex: 15 days after A level results day** Placed 18 year old applicants: entry rate

| Applicant Status | Sex   | 2012  | 2013  | 2014  | 2015  | 2016  |
|------------------|-------|-------|-------|-------|-------|-------|
| Placed           | Men   | 28.4% | 31.5% | 30.6% | 28.5% | 29.5% |
|                  | Women | 38.2% | 40.3% | 40.1% | 39.8% | 41.0% |
|                  | All   | 33.2% | 35.8% | 35.3% | 34.0% | 35.1% |