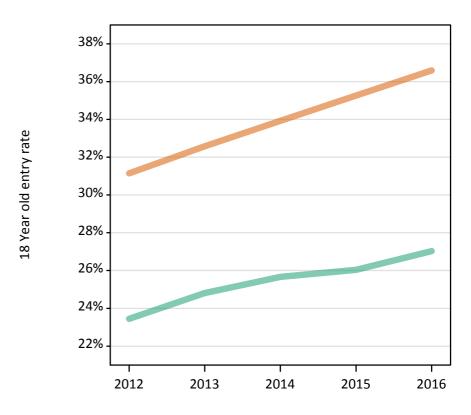

### S.3 Placed applicants from all domiciles by sex: 15 days after A level results day

Placed applicants: change relative to 2015 cycle totals

| Applicant Status | Sex   | 2012 | 2013 | 2014 | 2015 | 2016 |
|------------------|-------|------|------|------|------|------|
| Placed           | Men   | -11% | -5%  | -2%  | 0%   | 1%   |
|                  | Women | -14% | -9%  | -4%  | 0%   | 2%   |
|                  | All   | -12% | -7%  | -4%  | 0%   | 1%   |