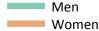

## Analysis at 00:05 on Friday 2 September 2016 (15 days after A level results day)

S.1 Placed applicants from all domiciles by sex: 15 days after A level results day

Placed applicants: change relative to 2015 cycle totals

### S.3 Placed applicants from all domiciles by sex: 15 days after A level results day

Placed applicants: change relative to 2015 cycle totals

| Applicant Status | Sex   | 2012 | 2013 | 2014 | 2015 | 2016 |
|------------------|-------|------|------|------|------|------|
| Placed           | Men   | -11% | -5%  | -2%  | 0%   | 1%   |
|                  | Women | -14% | -9%  | -4%  | 0%   | 2%   |
|                  | All   | -12% | -7%  | -4%  | 0%   | 1%   |