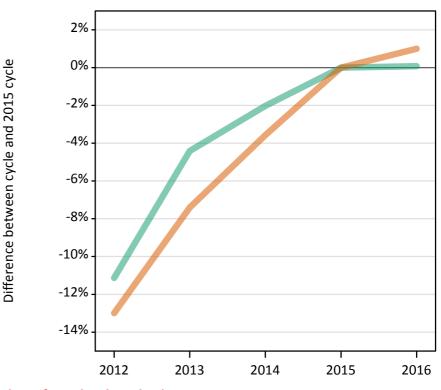

### S.11 Placed 18 year old applicants from the UK by sex: 15 days after A level results day

Placed 18 year old applicants: change relative to 2015 cycle totals

| Applicant Status | Sex   | 2012 | 2013 | 2014 | 2015 | 2016 |
|------------------|-------|------|------|------|------|------|
| Placed           | Men   | -9%  | -5%  | -3%  | 0%   | 2%   |
|                  | Women | -11% | -8%  | -6%  | 0%   | 1%   |
|                  | All   | -10% | -7%  | -4%  | 0%   | 2%   |