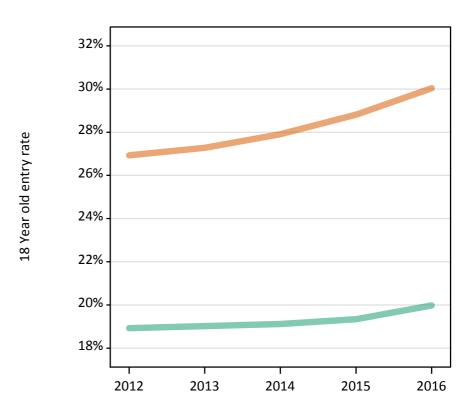

## S.47 Placed 18 year old applicants from Scotland by sex: 15 days after A level results day

Placed 18 year old applicants: entry rate

| Applicant Status | Sex   | 2012  | 2013  | 2014  | 2015  | 2016  |
|------------------|-------|-------|-------|-------|-------|-------|
| Placed           | Men   | 18.9% | 19.0% | 19.1% | 19.3% | 20.0% |
|                  | Women | 26.9% | 27.3% | 27.9% | 28.8% | 30.0% |
|                  | All   | 22.8% | 23.0% | 23.4% | 24.0% | 24.9% |