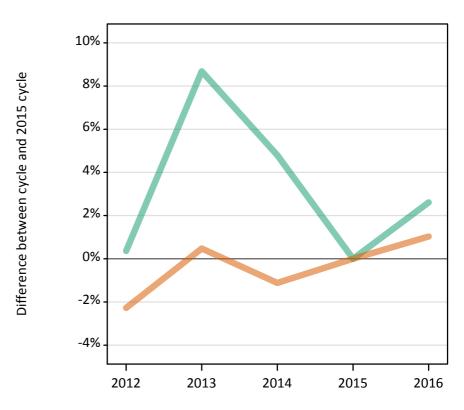

### S.20 Placed 18 year old applicants from England by sex: 15 days after A level results day

Placed 18 year old applicants: change relative to 2015 cycle totals

#### S.22 Placed 18 year old applicants from England by sex: 15 days after A level results day

Placed 18 year old applicants: change relative to 2015 cycle totals

| Applicant Status | Sex   | 2012 | 2013 | 2014 | 2015 | 2016 |
|------------------|-------|------|------|------|------|------|
| Placed           | Men   | -10% | -6%  | -3%  | 0%   | 2%   |
|                  | Women | -12% | -9%  | -6%  | 0%   | 1%   |
|                  | All   | -11% | -8%  | -5%  | 0%   | 2%   |