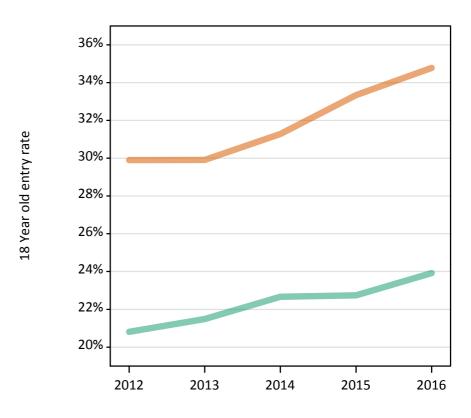

## S.13 Placed 18 year old applicants from the UK by sex: 15 days after A level results day

Placed 18 year old applicants: entry rate

## S.14 Placed 18 year old applicants from the UK by sex: 15 days after A level results day

Placed 18 year old applicants: entry rate

| Applicant Status | Sex   | 2012  | 2013  | 2014  | 2015  | 2016  |
|------------------|-------|-------|-------|-------|-------|-------|
| Placed           | Men   | 23.4% | 24.8% | 25.7% | 26.0% | 27.0% |
|                  | Women | 31.1% | 32.6% | 33.9% | 35.3% | 36.6% |
|                  | All   | 27.2% | 28.6% | 29.7% | 30.5% | 31.7% |