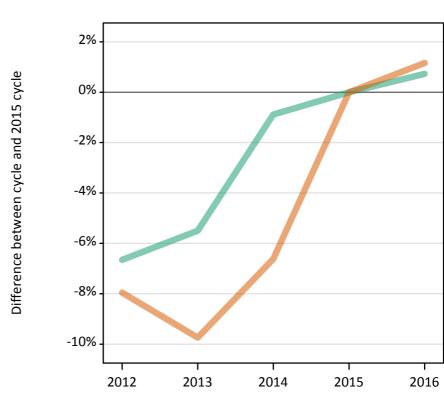

### S.7 Placed applicants from the UK by sex: 15 days after A level results day

Placed applicants: change relative to 2015 cycle totals

| Applicant Status | Sex   | 2012 | 2013 | 2014 | 2015 | 2016 |
|------------------|-------|------|------|------|------|------|
| Placed           | Men   | -10% | -4%  | -2%  | 0%   | 1%   |
|                  | Women | -13% | -8%  | -4%  | 0%   | 1%   |
|                  | All   | -12% | -6%  | -3%  | 0%   | 1%   |