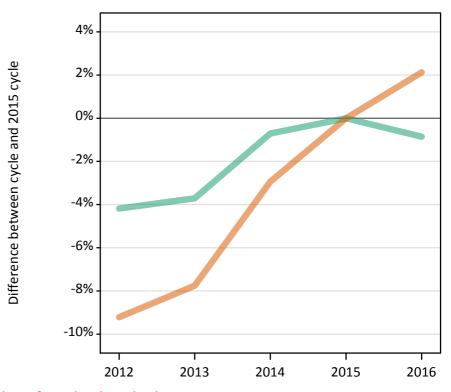

## Analysis at 00:05 on Friday 2 September 2016 (15 days after A level results day)

S.1 Placed applicants from all domiciles by sex: 15 days after A level results day

Placed applicants: change relative to 2015 cycle totals

### S.3 Placed applicants from all domiciles by sex: 15 days after A level results day

Placed applicants: change relative to 2015 cycle totals

| Applicant Status | Sex   | 2012 | 2013 | 2014 | 2015 | 2016 |
|------------------|-------|------|------|------|------|------|
| Placed           | Men   | -11% | -5%  | -2%  | 0%   | 1%   |
|                  | Women | -14% | -9%  | -4%  | 0%   | 2%   |
|                  | All   | -12% | -7%  | -4%  | 0%   | 1%   |