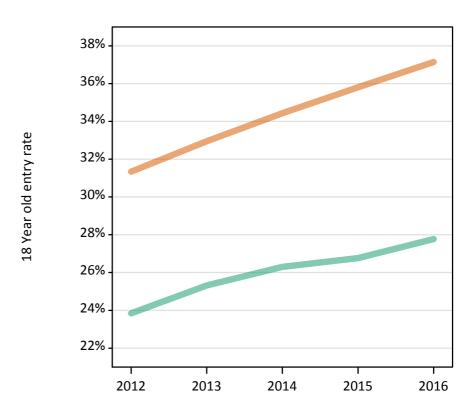

## S.13 Placed 18 year old applicants from the UK by sex: 15 days after A level results day

Placed 18 year old applicants: entry rate

## S.14 Placed 18 year old applicants from the UK by sex: 15 days after A level results day

Placed 18 year old applicants: entry rate

| Applicant Status | Sex   | 2012  | 2013  | 2014  | 2015  | 2016  |
|------------------|-------|-------|-------|-------|-------|-------|
| Placed           | Men   | 23.4% | 24.8% | 25.7% | 26.0% | 27.0% |
|                  | Women | 31.1% | 32.6% | 33.9% | 35.3% | 36.6% |
|                  | All   | 27.2% | 28.6% | 29.7% | 30.5% | 31.7% |