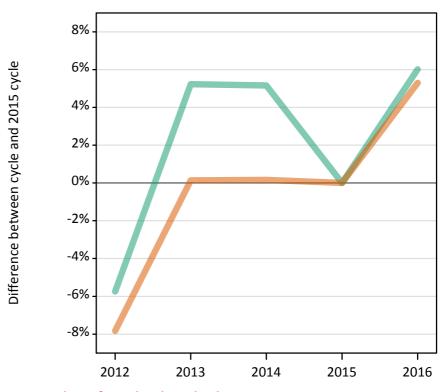

### S.9 Placed 18 year old applicants from the UK by sex: 15 days after A level results day

Placed 18 year old applicants: change relative to 2015 cycle totals

### S.11 Placed 18 year old applicants from the UK by sex: 15 days after A level results day

Placed 18 year old applicants: change relative to 2015 cycle totals

| Applicant Status | Sex   | 2012 | 2013 | 2014 | 2015 | 2016 |
|------------------|-------|------|------|------|------|------|
| Placed           | Men   | -9%  | -5%  | -3%  | 0%   | 2%   |
|                  | Women | -11% | -8%  | -6%  | 0%   | 1%   |
|                  | All   | -10% | -7%  | -4%  | 0%   | 2%   |