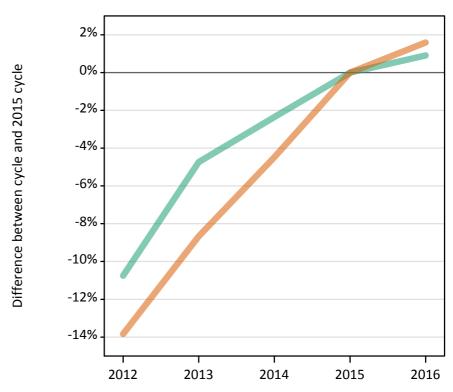

### S.5 Placed applicants from the UK by sex: 15 days after A level results day

Placed applicants: change relative to 2015 cycle totals

### S.7 Placed applicants from the UK by sex: 15 days after A level results day

Placed applicants: change relative to 2015 cycle totals

| Applicant Status | Sex   | 2012 | 2013 | 2014 | 2015 | 2016 |
|------------------|-------|------|------|------|------|------|
| Placed           | Men   | -10% | -4%  | -2%  | 0%   | 1%   |
|                  | Women | -13% | -8%  | -4%  | 0%   | 1%   |
|                  | All   | -12% | -6%  | -3%  | 0%   | 1%   |