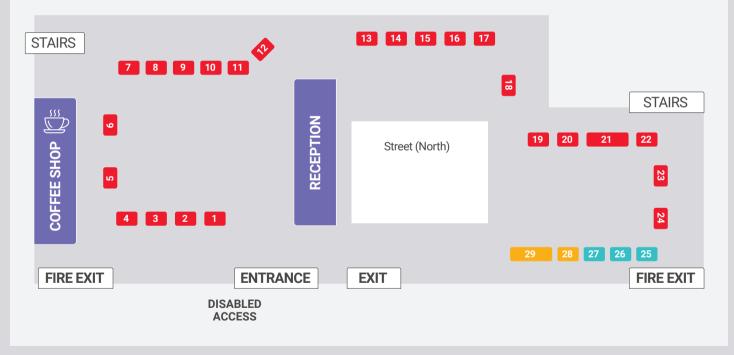

## LANARKSHIRE MAP 13TH SEPTEMBER 2023

Universities & Colleges Employers & Apprenticeships Information and Advice

Exhibitor list and floor plan are correct at the time of printing - see posters around the venue for up-to-date information.