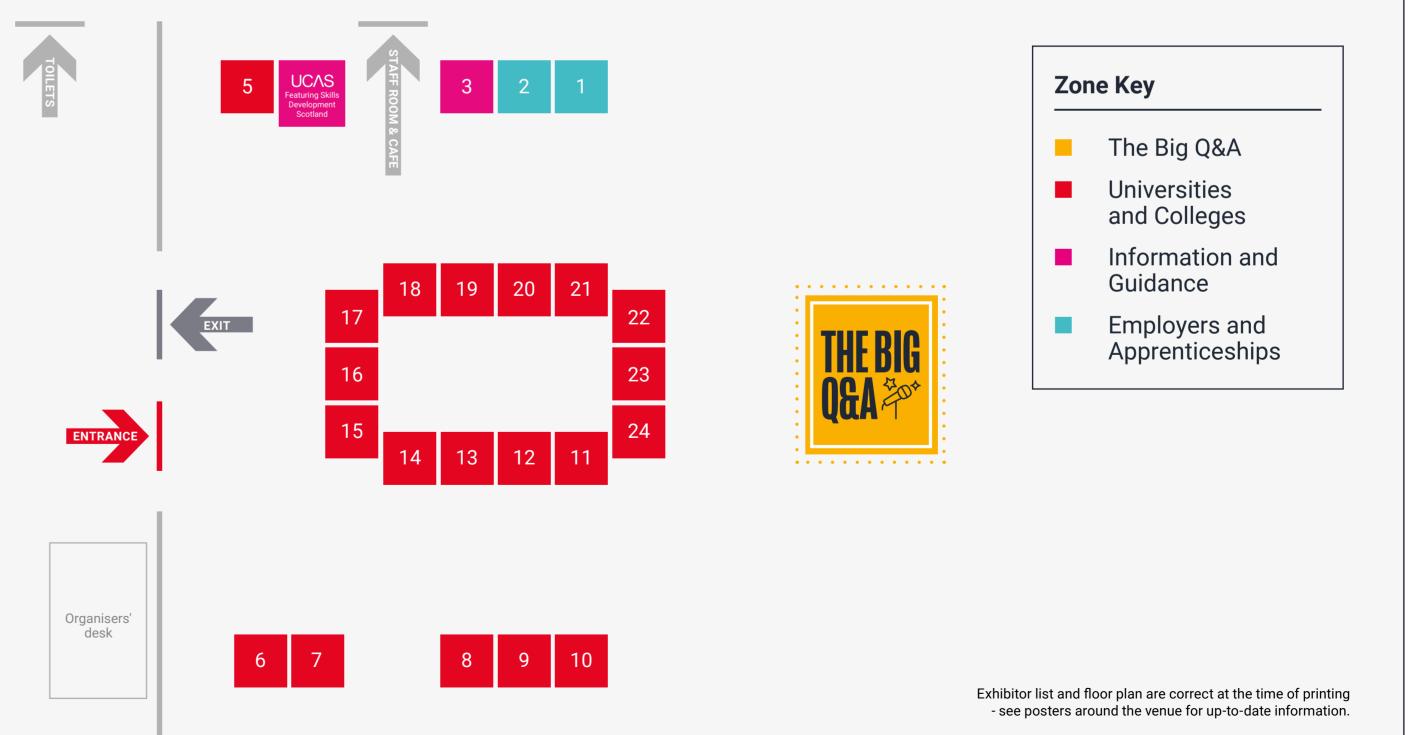

## WHO WILL YOU **TALK TO FIRST? GET READY TO ASK YOUR QUESTIONS.**

### **UNIVERSITIES & COLLEGES**

| University of Aberdeen                           | 6  |
|--------------------------------------------------|----|
| Abertay University                               | 21 |
| University of Dundee                             | 17 |
| The University of Edinburgh                      | 23 |
| Edinburgh Napier University                      | 11 |
| University of Glasgow                            | 12 |
| Glasgow Caledonian University                    | 7  |
| The Glasgow School of Art                        | 14 |
| Heriot-Watt University                           | 8  |
| University of the Highlands<br>and Islands (UHI) | 18 |
| University Centre Myerscough                     | 24 |

| Queen Margaret University          | 5  |
|------------------------------------|----|
| The Robert Gordon University       | 10 |
| Royal Conservatoire of Scotland    | 20 |
| SRUC (Scotland's Rural College)    | 13 |
| University of Sheffield            | 16 |
| University of St Andrews           | 15 |
| University of Stirling             | 22 |
| University of Strathclyde          | 19 |
| University of the West of Scotland | 9  |

### **INFORMATION & ADVICE**

Skills Development Scotland

## Skills Development Scotland

4

| SAAS | 3 |
|------|---|
| UCAS | 4 |

After today, log into your UCAS Hub and use the different tools to continue your journey of discovery.

### **EMPLOYERS & APPRENTICESHIPS**

| he Army         | 1 |  |
|-----------------|---|--|
| Royal Air Force | 2 |  |