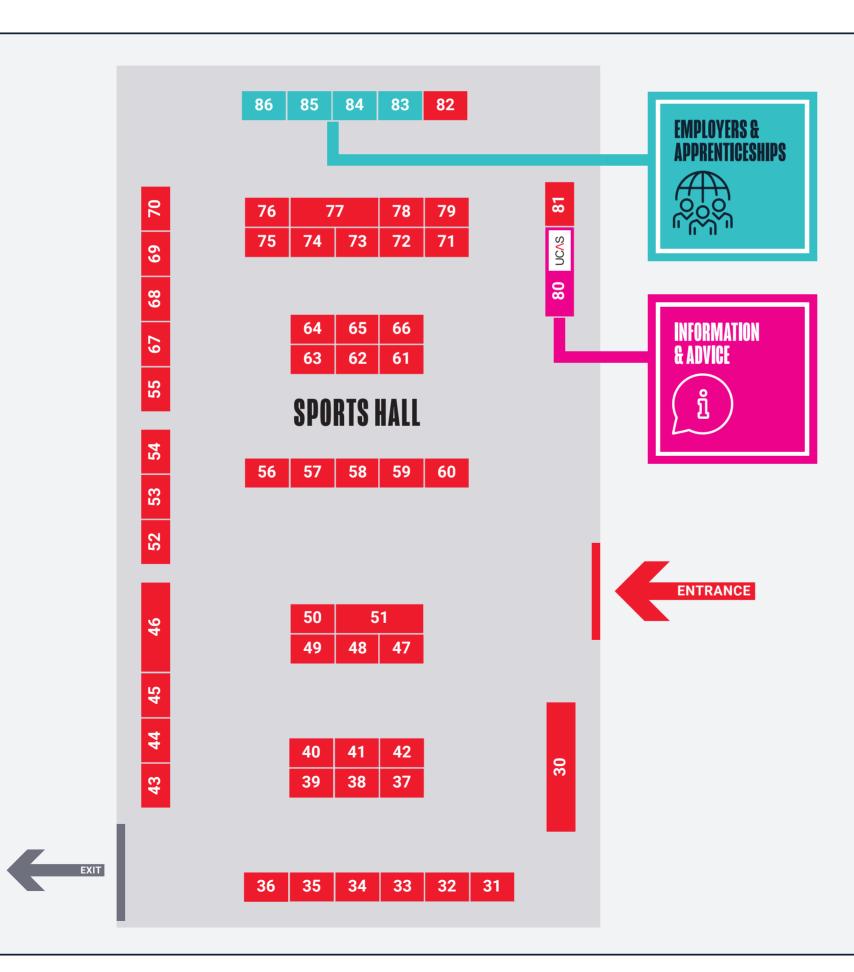

### **UNIVERSITIES & COLLEGES**

| Aberystwyth University      | 6  |
|-----------------------------|----|
| Aston University Birmingham | 57 |
| Bangor University           | 46 |
| University of Bath          | 58 |
| Bath Spa University         | 29 |

## Birmingham Newman University

| University                             | 3  |
|----------------------------------------|----|
| University of Birmingham               | 51 |
| University College Birmingham          | 12 |
| University Campus of Football Business | 70 |
| Bishop Grosseteste University          | 67 |
| BIMM University                        | 28 |
| University of Cambridge                | 50 |
| Canterbury Christ Church University    | 16 |
| Cardiff University                     | 19 |
| University of Central Lancashire       | 39 |
| University of Chester                  | 17 |
| Coventry University                    | 2  |
| University for the Creative Arts       | 75 |
| University of Cumbria                  | 1  |
| De Montfort University                 | 35 |
| University of Derby                    | 22 |
| Durham University                      | 53 |
| Edge Hill University                   | 37 |
| University of Essex                    | 74 |
|                                        |    |

| University of Exeter             | 24 |
|----------------------------------|----|
| Falmouth University              | 54 |
| Glasgow Caledonian University    | 15 |
| Harper Adams University          | 64 |
| Hereford College of Arts         | 49 |
| University of Hertfordshire      | 45 |
| University of Hull               | 82 |
| Imperial College London          | 42 |
| Keele University                 | 26 |
| Lancaster University             | 59 |
| The University of Law            | 38 |
| University of Leeds              | 18 |
| Leeds Trinity University         | 68 |
| Leeds Beckett University         | 73 |
| University of Leicester          | 63 |
| University of Lincoln            | 72 |
| University of Liverpool          | 56 |
| Liverpool Hope University        | 43 |
| Liverpool John Moores University | 66 |
| LMA                              | 81 |
|                                  |    |

| London Metropolitan University     | 41 | University of F              |
|------------------------------------|----|------------------------------|
| University of the Arts London      | 44 | University Cen               |
| London School of Economics         |    | University of F              |
| and Political Science (LSE)        | 76 | University of S              |
| London South Bank University       | 20 | University of S              |
| Loughborough University            | 61 | Sheffield Halla              |
| The University of Manchester       | 27 | University of S              |
| Manchester Metropolitan University | 60 | Spirit Studios               |
| University Centre Myerscough       | 62 | Staffordshire                |
| Newcastle Under Lyme College       | 52 | University of S              |
| Nottingham College                 | 13 | Swansea Univ                 |
| Northumbria University             | 25 | Teesside Univ                |
| University of Nottingham           | 65 | University of V              |
| The Northern School of Art         | 8  | Warwickshire                 |
| Nottingham Trent University        | 5  | University of V              |
| University of Oxford               | 47 | Wrexham Univ                 |
| Oxford Brookes University          | 10 | University of V              |
| University of Plymouth             | 48 |                              |
| Queen Mary University of London    | 21 | Est.   YORK<br>1841   ST JOH |
| Queen's University Belfast         | 23 |                              |
|                                    |    |                              |

| sity of Reading                     | 32 |
|-------------------------------------|----|
| sity Centre Reaseheath              | 71 |
| sity of Roehampton                  | 33 |
| sity of Salford                     | 40 |
| sity of Sheffield                   | 34 |
| eld Hallam University               | 7  |
| sity of South Wales                 | 9  |
| Studios                             | 69 |
| rdshire University                  | 30 |
| sity of Sussex                      | 79 |
| ea University                       | 78 |
| de University                       | 31 |
| sity of Warwick                     | 36 |
| ckshire College & University Centre | 4  |
| sity of Wolverhampton               | 77 |
| am University                       | 11 |
| sity of Worcester                   | 55 |
| YORK<br>ST JOHN                     |    |
| UNIVERSITY                          | 14 |

## **EMPLOYERS & APPRENTICESHIPS**

| Arnold Clark                              | 83 |
|-------------------------------------------|----|
| Dyson                                     | 85 |
| The Army                                  | 84 |
| The Growth Company - Education and Skills | 86 |

### **INFORMATION AND ADVICE**

| UCAS | 80 |
|------|----|
|      |    |
|      |    |
|      |    |
|      |    |
|      |    |
|      |    |
|      |    |
|      |    |

Got lots of questions about your future? Here are a few ways to find the answers you need today: