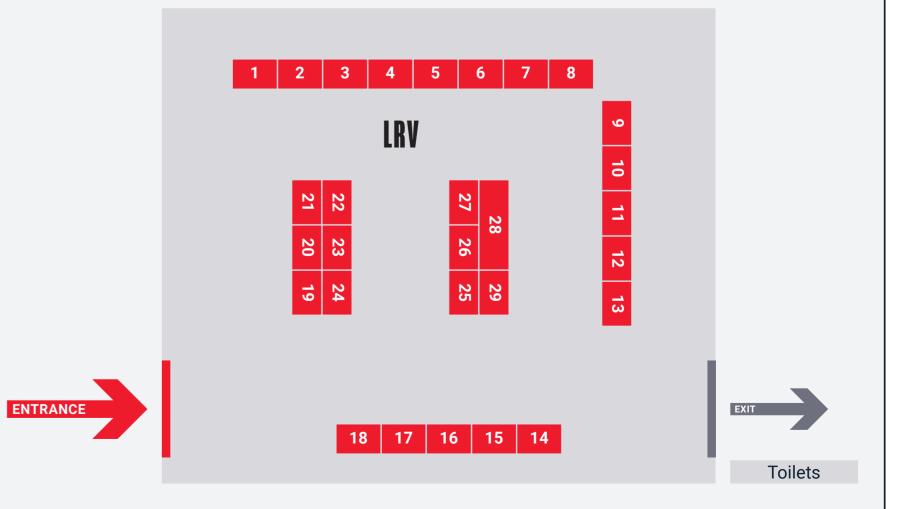

### **UNIVERSITIES & COLLEGES**

| Aberystwyth University      | 6  |
|-----------------------------|----|
| Aston University Birmingham | 57 |
| Bangor University           | 46 |
| University of Bath          | 58 |
| Bath Spa University         | 29 |

## Birmingham Newman University

| University                             | 3  |
|----------------------------------------|----|
| University of Birmingham               | 51 |
| University College Birmingham          | 12 |
| University Campus of Football Business | 70 |
| Bishop Grosseteste University          | 67 |
| BIMM University                        | 28 |
| University of Cambridge                | 50 |
| Canterbury Christ Church University    | 16 |
| Cardiff University                     | 19 |
| University of Central Lancashire       | 39 |
| University of Chester                  | 17 |
| Coventry University                    | 2  |
| University for the Creative Arts       | 75 |
| University of Cumbria                  | 1  |
| De Montfort University                 | 35 |
| University of Derby                    | 22 |
| Durham University                      | 53 |
| Edge Hill University                   | 37 |
| University of Essex                    | 74 |
|                                        |    |

| University of Exeter             | 24 |
|----------------------------------|----|
| Falmouth University              | 54 |
| Glasgow Caledonian University    | 15 |
| Harper Adams University          | 64 |
| Hereford College of Arts         | 49 |
| University of Hertfordshire      | 45 |
| University of Hull               | 82 |
| Imperial College London          | 42 |
| Keele University                 | 26 |
| Lancaster University             | 59 |
| The University of Law            | 38 |
| University of Leeds              | 18 |
| Leeds Trinity University         | 68 |
| Leeds Beckett University         | 73 |
| University of Leicester          | 63 |
| University of Lincoln            | 72 |
| University of Liverpool          | 56 |
| Liverpool Hope University        | 43 |
| Liverpool John Moores University | 66 |
| LMA                              | 81 |
|                                  |    |

| London Metropolitan University     | 41 | University of F              |
|------------------------------------|----|------------------------------|
| University of the Arts London      | 44 | University Cen               |
| London School of Economics         |    | University of F              |
| and Political Science (LSE)        | 76 | University of S              |
| London South Bank University       | 20 | University of S              |
| Loughborough University            | 61 | Sheffield Halla              |
| The University of Manchester       | 27 | University of S              |
| Manchester Metropolitan University | 60 | Spirit Studios               |
| University Centre Myerscough       | 62 | Staffordshire                |
| Newcastle Under Lyme College       | 52 | University of S              |
| Nottingham College                 | 13 | Swansea Univ                 |
| Northumbria University             | 25 | Teesside Univ                |
| University of Nottingham           | 65 | University of V              |
| The Northern School of Art         | 8  | Warwickshire                 |
| Nottingham Trent University        | 5  | University of V              |
| University of Oxford               | 47 | Wrexham Univ                 |
| Oxford Brookes University          | 10 | University of V              |
| University of Plymouth             | 48 |                              |
| Queen Mary University of London    | 21 | Est.   YORK<br>1841   ST JOH |
| Queen's University Belfast         | 23 |                              |
|                                    |    |                              |

| sity of Reading                     | 32 |
|-------------------------------------|----|
| sity Centre Reaseheath              | 71 |
| sity of Roehampton                  | 33 |
| sity of Salford                     | 40 |
| sity of Sheffield                   | 34 |
| eld Hallam University               | 7  |
| sity of South Wales                 | 9  |
| Studios                             | 69 |
| rdshire University                  | 30 |
| sity of Sussex                      | 79 |
| ea University                       | 78 |
| de University                       | 31 |
| sity of Warwick                     | 36 |
| ckshire College & University Centre | 4  |
| sity of Wolverhampton               | 77 |
| am University                       | 11 |
| sity of Worcester                   | 55 |
| YORK<br>ST JOHN                     |    |
| UNIVERSITY                          | 14 |