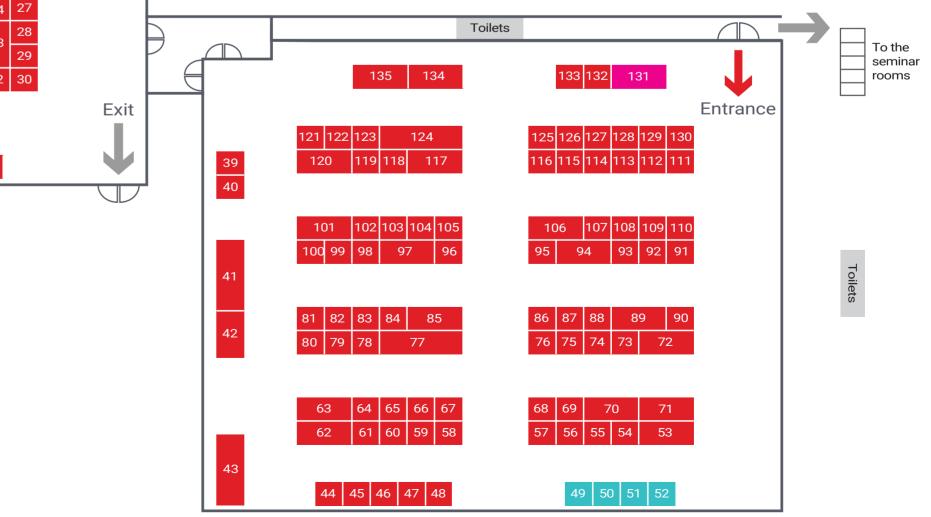

#### **UNIVERSITIES & COLLEGES**

| University of Aberdeen              | 35  |
|-------------------------------------|-----|
| Aberystwyth University              | 76  |
| Anglia Ruskin University (ARU)      | 124 |
| AECC University College             | 80  |
| Aston University, Birmingham        | 15  |
| Bangor University                   | 61  |
| University of Bath                  | 55  |
| Bath Spa University                 | 68  |
| University of Bedfordshire          | 69  |
| Birkbeck, University of London      | 77  |
| Birmingham City University          | 48  |
| University of Birmingham            | 114 |
| University College Birmingham       | 119 |
| Bishop Grosseteste University       | 112 |
| BIMM University                     | 94  |
| Bloomsbury Institute                | 3   |
| Bournemouth university              | 29  |
| University of Bradford              | 7   |
| University of Brighton              | 123 |
| University of Bristol               | 46  |
| Brunel University London            | 12  |
| The University of Buckingham        | 6   |
| Buckinghamshire New University      | 84  |
| University of Cambridge             | 115 |
| Canterbury Christ Church University | 117 |
| Cardiff University                  | 96  |
| Cardiff Metropolitan University     | 127 |
| University of Central Lancashire    | 113 |

| University of Chester                       | 121 |
|---------------------------------------------|-----|
| University of Chichester                    | 64  |
| City, University of London                  | 134 |
| Confetti Institute of Creative Technologies | 125 |
| Coventry University                         | 103 |
| University for the Creative Arts            | 40  |
| University of Cumbria                       | 10  |
| De Montfort University                      | 44  |
| University of Derby                         | 107 |
| Durham University                           | 14  |
| University of East Anglia                   | 129 |
| University of East London                   | 41  |

| Edge Hill University        | 5  |
|-----------------------------|----|
| The University of Edinburgh | 4  |
| University of Essex         | 85 |

| University of Exeter                        | 89  |
|---------------------------------------------|-----|
| The Glasgow School of Art                   | 83  |
| Goldsmiths University of London             | 73  |
| University of Greenwich                     | 32  |
| Harper Adams University                     | 111 |
| University of Hertfordshire                 | 31  |
| University of Hull                          | 43  |
| ICON College                                | 79  |
| ICAEW                                       | 136 |
| Institute of Contemporary Music Performance | 30  |
| Istituto Marangoni London                   | 8   |
| Imperial College London                     | 118 |
| Keele University                            | 26  |
| University of Kent                          | 1   |
| King's College London                       | 11  |
| Lancaster University                        | 81  |
| The University of Law                       | 106 |
| University of Leeds                         | 56  |
| Leeds Trinity University                    | 53  |
| Leeds Beckett University                    | 130 |
| University of Leicester                     | 2   |
| University of Lincoln                       | 122 |
| University of Liverpool                     | 104 |
| Liverpool Hope University                   | 100 |
| Liverpool John Moores University            | 105 |
| LMA                                         | 86  |
| London College                              | 21  |
| London Metropolitan University              | 82  |
| London School of Economics and              |     |
| Political Science (LSE)                     | 99  |
| London South Bank University                | 135 |
| Loughborough University                     | 93  |
| The University of Manchester                | 95  |
| MetFilm School                              | 132 |
| Middlesex University London                 | 91  |
| Newcastle University                        | 45  |
| University of Northampton                   | 57  |
| Norwich University of the Arts              | 126 |
| The Northern School of Art                  | 17  |
| Northeastern University London              | 28  |

| Northumbria University                         | 54  | Staffordshire  |
|------------------------------------------------|-----|----------------|
| University of Nottingham                       | 109 | St George's, l |
| Nottingham Trent University                    | 37  | St Mary's Uni  |
| University College of Osteopathy               | 87  | University of  |
| University of Oxford                           | 92  | University of  |
| Oxford Brookes University                      | 19  | University of  |
| University of Plymouth                         | 36  |                |
| Arts University Plymouth                       | 65  |                |
| University of Portsmouth                       | 72  |                |
| Queen Mary University of London                | 63  |                |
| Queen's University Belfast                     | 110 |                |
| Ravensbourne University London                 | 33  | University of  |
| University of Reading                          | 9   | University of  |
| Richmond American University London            | 24  | University of  |
| University of Roehampton                       | 101 | Swansea Uni    |
| Royal Agricultural University                  | 13  | Teesside Uni   |
| Royal Holloway, University of London           | 74  | The Engineer   |
| Royal Veterinary College, University of London | 39  | Trinity Laban  |
| University of Salford                          | 116 | University Ca  |
| SAE                                            | 102 | University of  |
| SOAS University of London                      | 42  |                |
| University of Sheffield                        | 128 | University of  |
| University of Southampton                      | 23  | University of  |
| Solent University - Southampton                | 38  | University of  |
| SP Jain London School of Management            | 97  | University of  |

ARENA 2

| affordshire University London  | 98 |
|--------------------------------|----|
| George's, University of London | 16 |
| Mary's University              | 70 |
| niversity of Stirling          | 75 |
| niversity of Strathclyde       | 60 |
| niversity of Suffolk           | 90 |

| University |
|------------|
| of Suffolk |

| niversity of Sunderland                      | 120 |
|----------------------------------------------|-----|
| niversity of Surrey                          | 18  |
| niversity of Sussex                          | 25  |
| vansea University                            | 20  |
| esside University                            | 71  |
| e Engineering & Design Institute London      | 88  |
| inity Laban Conservatoire of Music and Dance | 133 |
| iversity Campus of Football Business         | 58  |
| niversity of the Arts London                 | 78  |
| CL                                           | 67  |
| niversity of South Wales                     | 66  |
| iversity of West London                      | 108 |
| niversity of Warwick                         | 34  |
| niversity of Wolverhampton                   | 27  |
|                                              |     |

| University of Winchester | 22 |
|--------------------------|----|
| Wrexham University       | 47 |
| York St John University  | 59 |

#### **INFORMATION & ADVICE**

UCAS

|  | 131 |
|--|-----|
|--|-----|

#### APPRENTICESHIPS & EMPLOYERS

| Dyson          | 50 |
|----------------|----|
| Escape Studios | 49 |
| Softcat Plc    | 51 |
| The Army       | 52 |

#### **ZONE KEY**