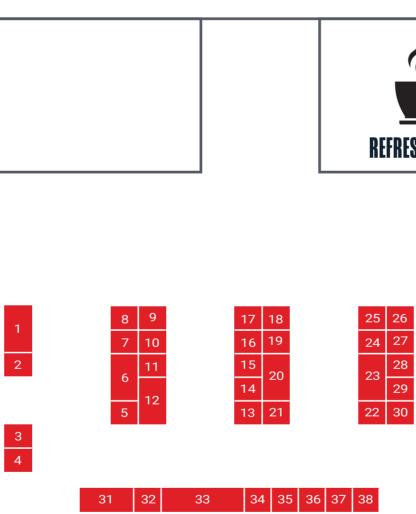

#### **UNIVERSITIES & COLLEGES**

| University of Aberdeen              | 35  |
|-------------------------------------|-----|
| Aberystwyth University              | 76  |
| Anglia Ruskin University (ARU)      | 124 |
| AECC University College             | 80  |
| Aston University, Birmingham        | 15  |
| Bangor University                   | 61  |
| University of Bath                  | 55  |
| Bath Spa University                 | 68  |
| University of Bedfordshire          | 69  |
| Birkbeck, University of London      | 77  |
| Birmingham City University          | 48  |
| University of Birmingham            | 114 |
| University College Birmingham       | 119 |
| Bishop Grosseteste University       | 112 |
| BIMM University                     | 94  |
| Bloomsbury Institute                | 3   |
| Bournemouth university              | 29  |
| University of Bradford              | 7   |
| University of Brighton              | 123 |
| University of Bristol               | 46  |
| Brunel University London            | 12  |
| The University of Buckingham        | 6   |
| Buckinghamshire New University      | 84  |
| University of Cambridge             | 115 |
| Canterbury Christ Church University | 117 |
| Cardiff University                  | 96  |
| Cardiff Metropolitan University     | 127 |
| University of Central Lancashire    | 113 |

| University of Chester                       | 121 |
|---------------------------------------------|-----|
| University of Chichester                    | 64  |
| City, University of London                  | 134 |
| Confetti Institute of Creative Technologies | 125 |
| Coventry University                         | 103 |
| University for the Creative Arts            | 40  |
| University of Cumbria                       | 10  |
| De Montfort University                      | 44  |
| University of Derby                         | 107 |
| Durham University                           | 14  |
| University of East Anglia                   | 129 |
| University of East London                   | 41  |

| Edge Hill University        | 5  |
|-----------------------------|----|
| The University of Edinburgh | 4  |
| University of Essex         | 85 |

| University of Exeter                        | 89  |
|---------------------------------------------|-----|
| The Glasgow School of Art                   | 83  |
| Goldsmiths University of London             | 73  |
| University of Greenwich                     | 32  |
| Harper Adams University                     | 111 |
| University of Hertfordshire                 | 31  |
| University of Hull                          | 43  |
| ICON College                                | 79  |
| ICAEW                                       | 136 |
| Institute of Contemporary Music Performance | 30  |
| Istituto Marangoni London                   | 8   |
| Imperial College London                     | 118 |
| Keele University                            | 26  |
| University of Kent                          | 1   |
| King's College London                       | 11  |
| Lancaster University                        | 81  |
| The University of Law                       | 106 |
| University of Leeds                         | 56  |
| Leeds Trinity University                    | 53  |
| Leeds Beckett University                    | 130 |
| University of Leicester                     | 2   |
| University of Lincoln                       | 122 |
| University of Liverpool                     | 104 |
| Liverpool Hope University                   | 100 |
| Liverpool John Moores University            | 105 |
| LMA                                         | 86  |
| London College                              | 21  |
| London Metropolitan University              | 82  |
| London School of Economics and              |     |
| Political Science (LSE)                     | 99  |
| London South Bank University                | 135 |
| Loughborough University                     | 93  |
| The University of Manchester                | 95  |
| MetFilm School                              | 132 |
| Middlesex University London                 | 91  |
| Newcastle University                        | 45  |
| University of Northampton                   | 57  |
| Norwich University of the Arts              | 126 |
| The Northern School of Art                  | 17  |
| Northeastern University London              | 28  |

| Northumbria University                         | 54  | Staffordshire  |
|------------------------------------------------|-----|----------------|
| University of Nottingham                       | 109 | St George's, l |
| Nottingham Trent University                    | 37  | St Mary's Uni  |
| University College of Osteopathy               | 87  | University of  |
| University of Oxford                           | 92  | University of  |
| Oxford Brookes University                      | 19  | University of  |
| University of Plymouth                         | 36  |                |
| Arts University Plymouth                       | 65  |                |
| University of Portsmouth                       | 72  |                |
| Queen Mary University of London                | 63  |                |
| Queen's University Belfast                     | 110 |                |
| Ravensbourne University London                 | 33  | University of  |
| University of Reading                          | 9   | University of  |
| Richmond American University London            | 24  | University of  |
| University of Roehampton                       | 101 | Swansea Uni    |
| Royal Agricultural University                  | 13  | Teesside Uni   |
| Royal Holloway, University of London           | 74  | The Engineer   |
| Royal Veterinary College, University of London | 39  | Trinity Laban  |
| University of Salford                          | 116 | University Ca  |
| SAE                                            | 102 | University of  |
| SOAS University of London                      | 42  |                |
| University of Sheffield                        | 128 | University of  |
| University of Southampton                      | 23  | University of  |
| Solent University - Southampton                | 38  | University of  |
| SP Jain London School of Management            | 97  | University of  |

ARENA 2

| affordshire University London  | 98 |
|--------------------------------|----|
| George's, University of London | 16 |
| Mary's University              | 70 |
| niversity of Stirling          | 75 |
| niversity of Strathclyde       | 60 |
| niversity of Suffolk           | 90 |

| University |
|------------|
| of Suffolk |

| niversity of Sunderland                      | 120 |
|----------------------------------------------|-----|
| niversity of Surrey                          | 18  |
| niversity of Sussex                          | 25  |
| vansea University                            | 20  |
| esside University                            | 71  |
| e Engineering & Design Institute London      | 88  |
| inity Laban Conservatoire of Music and Dance | 133 |
| iversity Campus of Football Business         | 58  |
| niversity of the Arts London                 | 78  |
| CL                                           | 67  |
| niversity of South Wales                     | 66  |
| iversity of West London                      | 108 |
| niversity of Warwick                         | 34  |
| niversity of Wolverhampton                   | 27  |
|                                              |     |

| University of Winchester | 22 |
|--------------------------|----|
| Wrexham University       | 47 |
| York St John University  | 59 |

#### **INFORMATION & ADVICE**

UCAS

|  | 131 |
|--|-----|
|--|-----|

#### APPRENTICESHIPS & EMPLOYERS

| Dyson          | 50 |
|----------------|----|
| Escape Studios | 49 |
| Softcat Plc    | 51 |
| The Army       | 52 |

#### **ZONE KEY**