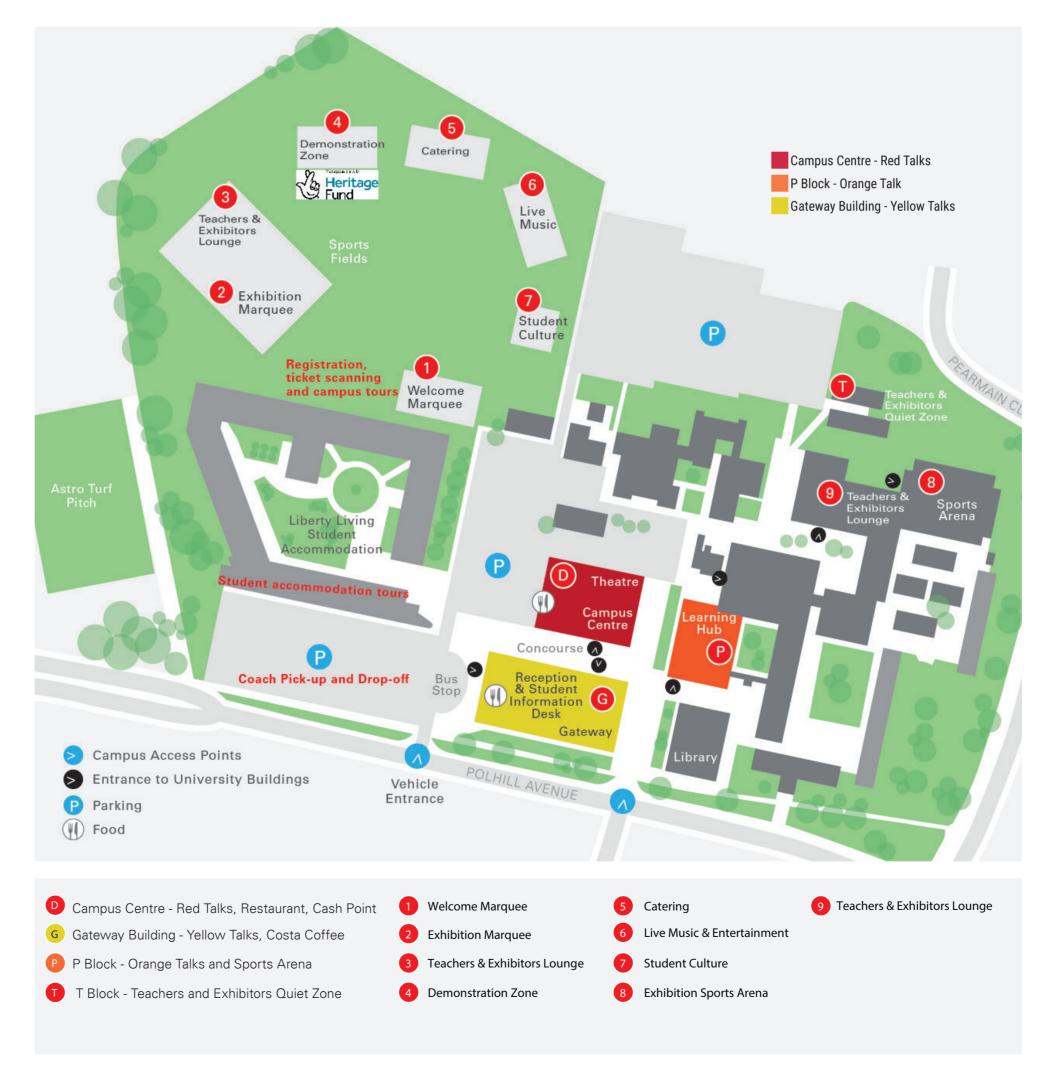

### **GET STARTED HERE**

Head straight to the Get Started Here zone to get advice on what might inspire you and things to ask at the different stands. 2

### **ASK QUESTIONS**

Talk to universities, colleges, employers, UCAS experts, current students, and apprentices to get the answers to your questions. 3

### HEAR FROM THE EXPERTS Find the answers to your

Find the answers to your questions. Listen to talks, experts, and students at The Big Q&A and Subject Talks stages.