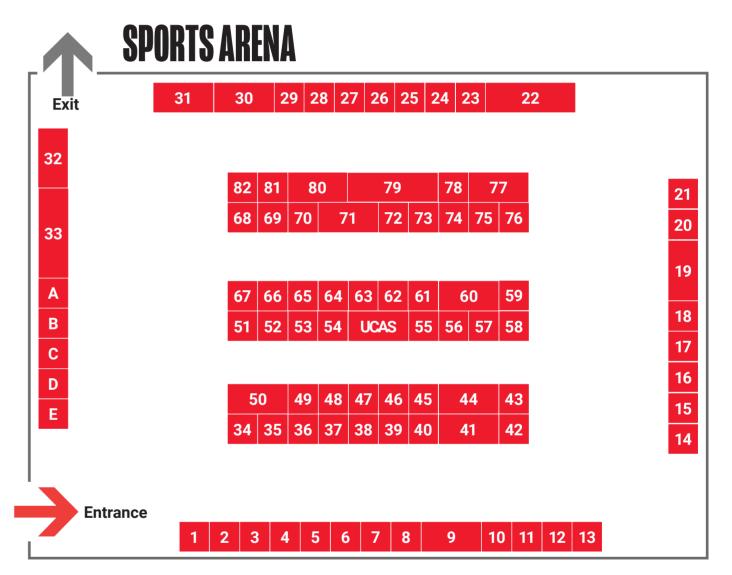

### **EXHIBITION MARQUEE**

Teacher & Exhibitor Lounge

118 | 119 | 120 | 121 | 122 | 123 | 124 | 125 | 126 | | 127 | | 128 | 129 **Exit** 106 107 108 109 110 111 112 113 114 115 116 117 95 96 97 98 99 100 101 102 103 104 105 **Entrance** 94 93 92 91 90 89 88 87 86 85 84 83