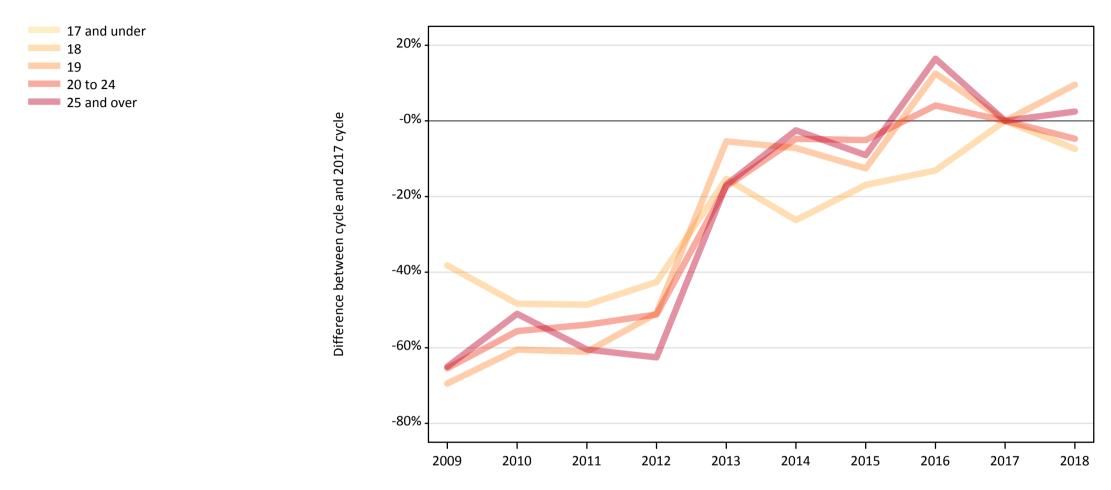

#### **CB.6 Placed applicants to nursing from Northern Ireland by age group at 28 days after A level results day** Selected age groups: difference between cycle and 2017 cycle

## CB.8 Placed applicants to nursing from Northern Ireland by age group at 28 days after A level results day

Selected age groups: difference between cycle and 2017 cycle

| Domicile of applicant Age group |              | 2009 | 2010 | 2011 | 2012 | 2013 | 2014 | 2015 | 2016 | 2017 | 2018 |
|---------------------------------|--------------|------|------|------|------|------|------|------|------|------|------|
| Northern Ireland                | 17 and under |      |      |      |      |      |      |      |      |      |      |
|                                 | 18           | -38% | -48% | -49% | -43% | -15% | -26% | -17% | -13% | 0%   | -7%  |
|                                 | 19           | -69% | -60% | -61% | -51% | -5%  | -7%  | -13% | 13%  | 0%   | 10%  |
|                                 | 20 to 24     | -65% | -56% | -54% | -51% | -17% | -5%  | -5%  | 4%   | 0%   | -5%  |
|                                 | 25 and over  | -65% | -51% | -60% | -63% | -17% | -2%  | -9%  | 16%  | 0%   | 2%   |