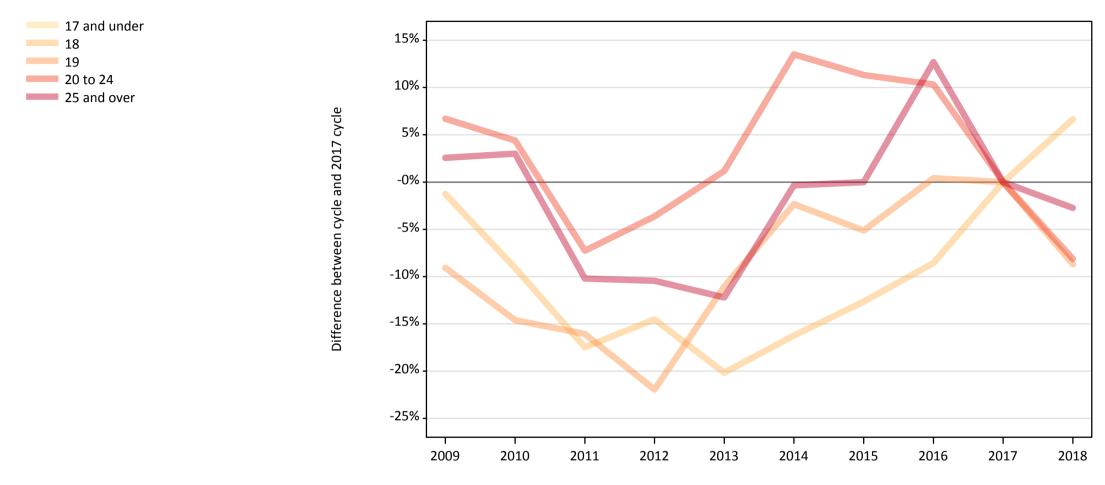

#### **CB.3 Placed applicants to nursing from England by age group at 28 days after A level results day** Selected age groups: difference between cycle and 2017 cycle

## CB.5 Placed applicants to nursing from England by age group at 28 days after A level results day

Selected age groups: difference between cycle and 2017 cycle

| Domicile of applicant Age group |              | 2009  | 2010  | 2011 | 2012 | 2013 | 2014 | 2015 | 2016 | 2017 | 2018 |
|---------------------------------|--------------|-------|-------|------|------|------|------|------|------|------|------|
| England                         | 17 and under | 2767% | 1267% | 350% |      |      | -17% |      |      | 0%   | -17% |
|                                 | 18           | -1%   | -9%   | -17% | -15% | -20% | -16% | -13% | -9%  | 0%   | 7%   |
|                                 | 19           | -9%   | -15%  | -16% | -22% | -11% | -2%  | -5%  | 0%   | 0%   | -9%  |
|                                 | 20 to 24     | 7%    | 4%    | -7%  | -4%  | 1%   | 14%  | 11%  | 10%  | 0%   | -8%  |
|                                 | 25 and over  | 3%    | 3%    | -10% | -10% | -12% | -0%  | 0%   | 13%  | 0%   | -3%  |