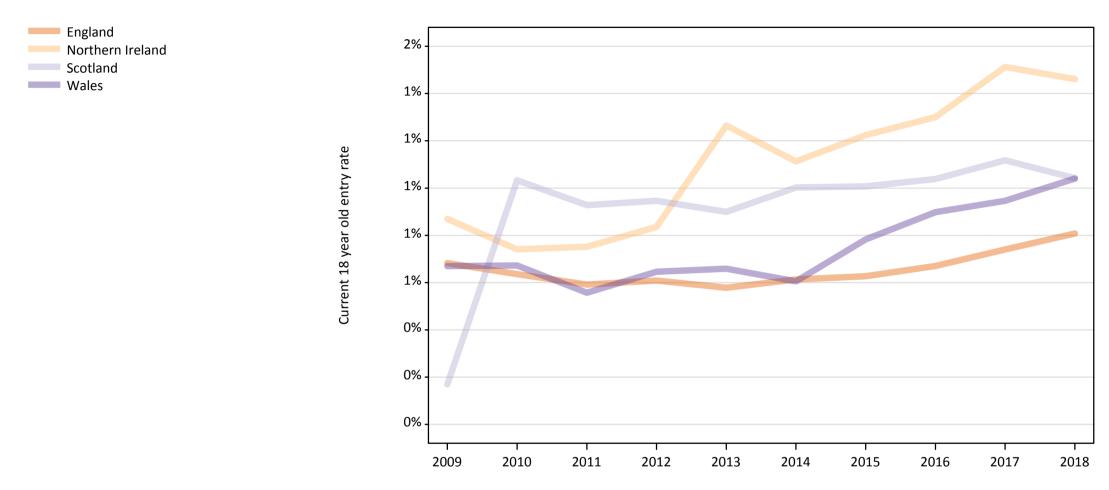

#### **CB.15** Entry rates to nursing for 18 year olds by UK country of domicile: 28 days after A level results day Placed 18 year old applicants as a proportion of the 18 year old population

**CB.16** Entry rates to nursing for 18 year olds by UK country of domicile: 28 days after A level results day Placed 18 year old applicants as a proportion of the 18 year old population

| Domicile of applicant | t Age group | 2009 | 2010 | 2011 | 2012 | 2013 | 2014 | 2015 | 2016 | 2017 | 2018 |
|-----------------------|-------------|------|------|------|------|------|------|------|------|------|------|
| England               | 18          | 0.7% | 0.6% | 0.6% | 0.6% | 0.6% | 0.6% | 0.6% | 0.7% | 0.7% | 0.8% |
| Northern Ireland      | 18          | 0.9% | 0.7% | 0.8% | 0.8% | 1.3% | 1.1% | 1.2% | 1.3% | 1.5% | 1.5% |
| Scotland              | 18          | 0.2% | 1.0% | 0.9% | 0.9% | 0.9% | 1.0% | 1.0% | 1.0% | 1.1% | 1.0% |
| Wales                 | 18          | 0.7% | 0.7% | 0.6% | 0.6% | 0.7% | 0.6% | 0.8% | 0.9% | 0.9% | 1.0% |