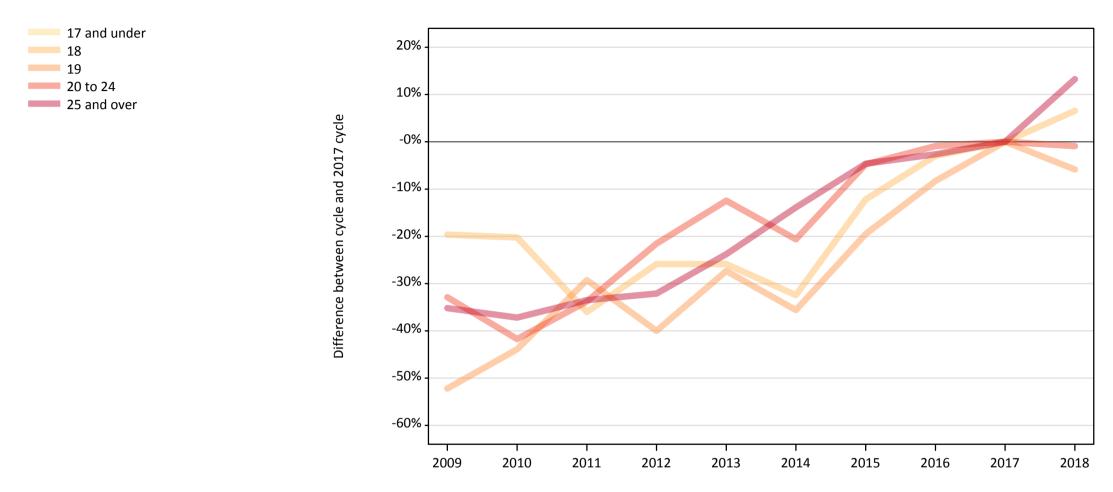

#### **CB.12 Placed applicants to nursing from Wales by age group at 28 days after A level results day** Selected age groups: difference between cycle and 2017 cycle

### CB.14 Placed applicants to nursing from Wales by age group at 28 days after A level results day

Selected age groups: difference between cycle and 2017 cycle

| Domicile of applicant | t Age group  | 2009 | 2010 | 2011 | 2012 | 2013 | 2014 | 2015 | 2016 | 2017 | 2018 |
|-----------------------|--------------|------|------|------|------|------|------|------|------|------|------|
| Wales                 | 17 and under |      |      |      |      |      |      |      |      |      |      |
|                       | 18           | -20% | -20% | -36% | -26% | -26% | -32% | -12% | -3%  | 0%   | 7%   |
|                       | 19           | -52% | -44% | -29% | -40% | -27% | -36% | -20% | -8%  | 0%   | -6%  |
|                       | 20 to 24     | -33% | -42% | -34% | -22% | -12% | -21% | -5%  | -1%  | 0%   | -1%  |
|                       | 25 and over  | -35% | -37% | -33% | -32% | -24% | -14% | -5%  | -3%  | 0%   | 13%  |