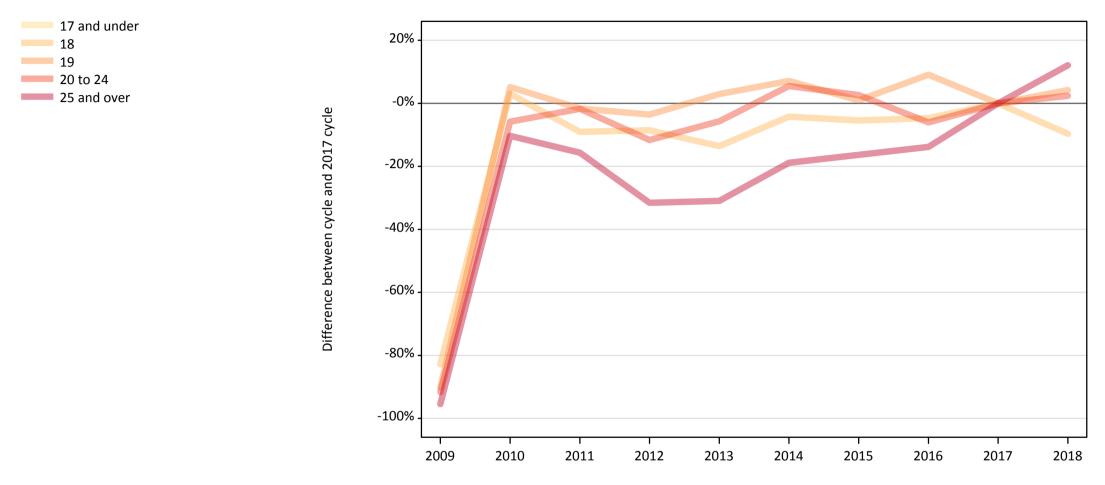

#### **CB.9 Placed applicants to nursing from Scotland by age group at 28 days after A level results day** Selected age groups: difference between cycle and 2017 cycle

## CB.11 Placed applicants to nursing from Scotland by age group at 28 days after A level results day

Selected age groups: difference between cycle and 2017 cycle

| Domicile of applican | t Age group  | 2009 | 2010 | 2011 | 2012 | 2013 | 2014 | 2015 | 2016 | 2017 | 2018 |
|----------------------|--------------|------|------|------|------|------|------|------|------|------|------|
| Scotland             | 17 and under |      | 91%  | 9%   | 13%  | 4%   | -22% | -43% | -26% | 0%   | -17% |
|                      | 18           | -83% | 3%   | -9%  | -9%  | -14% | -4%  | -5%  | -5%  | 0%   | -10% |
|                      | 19           | -90% | 5%   | -2%  | -4%  | 3%   | 7%   | 1%   | 9%   | 0%   | 4%   |
|                      | 20 to 24     | -92% | -6%  | -2%  | -12% | -6%  | 5%   | 3%   | -6%  | 0%   | 2%   |
|                      | 25 and over  | -95% | -10% | -16% | -32% | -31% | -19% | -16% | -14% | 0%   | 12%  |