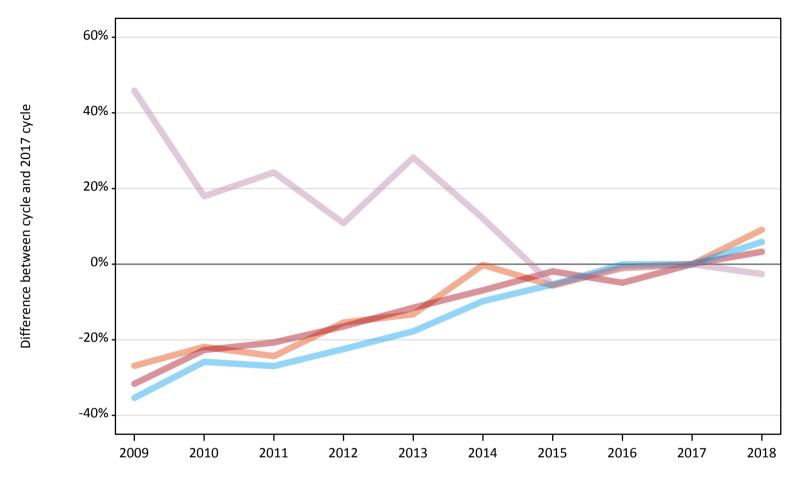

#### A.6 Placed main scheme applicants from outside the EU: 28 days after A level results day

All Main scheme placed routes (excluding Adjustment): difference between cycle and 2017 cycle

### A.8 Placed main scheme applicants from outside the EU: 28 days after A level results day

All Main scheme placed routes (excluding Adjustment): difference between cycle and 2017 cycle

| Applicant type | Status             | 2009 | 2010 | 2011 | 2012 | 2013 | 2014 | 2015 | 2016 | 2017 | 2018 |
|----------------|--------------------|------|------|------|------|------|------|------|------|------|------|
| Main scheme    | Placed (Clearing)  | -27% | -22% | -24% | -15% | -13% | -0%  | -6%  | -1%  | 0%   | 9%   |
|                | Placed (Firm)      | -32% | -23% | -21% | -17% | -12% | -7%  | -2%  | -5%  | 0%   | 3%   |
|                | Placed (Insurance) | -35% | -26% | -27% | -22% | -18% | -10% | -5%  | -0%  | 0%   | 6%   |
|                | Placed (Other)     | 46%  | 18%  | 24%  | 11%  | 28%  | 12%  | -5%  | -1%  | 0%   | -3%  |