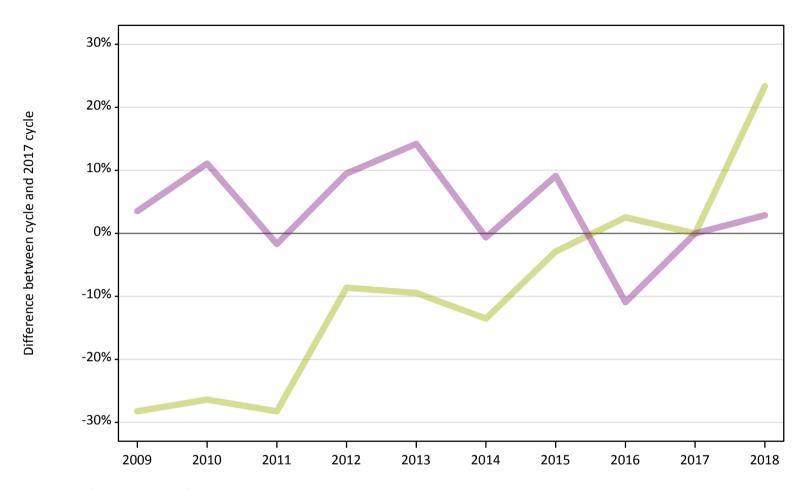

### A.17 Direct to Clearing applicants from outside the EU: 28 days after A level results day

Direct to Clearing: difference between cycle and 2017 cycle

| Applicant type Status         | 200                    | 2010 | 2011 | 2012 | 2013 | 2014 | 2015 | 2016 | 2017 | 2018 |
|-------------------------------|------------------------|------|------|------|------|------|------|------|------|------|
| Direct to Clearing Placed (Di | rect to Clearing) -289 | -26% | -28% | -9%  | -9%  | -14% | -3%  | 3%   | 0%   | 23%  |
| Other (Dir                    | ect to Clearing) 49    | 11%  | -2%  | 10%  | 14%  | -1%  | 9%   | -11% | 0%   | 3%   |