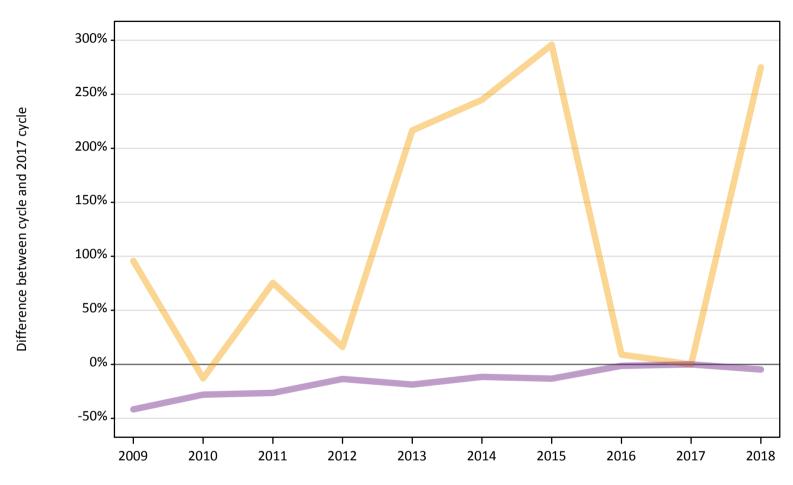

### A.12 Main scheme applicants not currently placed from outside the EU: 28 days after A level results day

Applicants in unplaced states: difference between cycle and 2017 cycle

### A.13 Main scheme applicants not currently placed from outside the EU: 28 days after A level results day

Applicants in unplaced states: applicants at 28 days after A level results day

| Applicant type | Status                        | 2009   | 2010   | 2011   | 2012   | 2013   | 2014   | 2015   | 2016   | 2017   | 2018   |
|----------------|-------------------------------|--------|--------|--------|--------|--------|--------|--------|--------|--------|--------|
| Main scheme    | Holding offer                 | 3,150  | 1,400  | 2,830  | 1,870  | 5,100  | 5,560  | 6,380  | 1,760  | 1,610  | 6,040  |
|                | Free to be placed in Clearing | 18,030 | 22,270 | 22,770 | 26,740 | 25,140 | 27,370 | 26,870 | 30,500 | 30,950 | 29,480 |

### A.14 Main scheme applicants not currently placed from outside the EU: 28 days after A level results day

Applicants in unplaced states: difference between cycle and 2017 cycle

| Applicant type | Status                        | 2009 | 2010 | 2011 | 2012 | 2013 | 2014 | 2015 | 2016 | 2017 | 2018 |
|----------------|-------------------------------|------|------|------|------|------|------|------|------|------|------|
| Main scheme    | Holding offer                 | 96%  | -13% | 75%  | 16%  | 217% | 245% | 296% | 9%   | 0%   | 275% |
|                | Free to be placed in Clearing | -42% | -28% | -26% | -14% | -19% | -12% | -13% | -1%  | 0%   | -5%  |