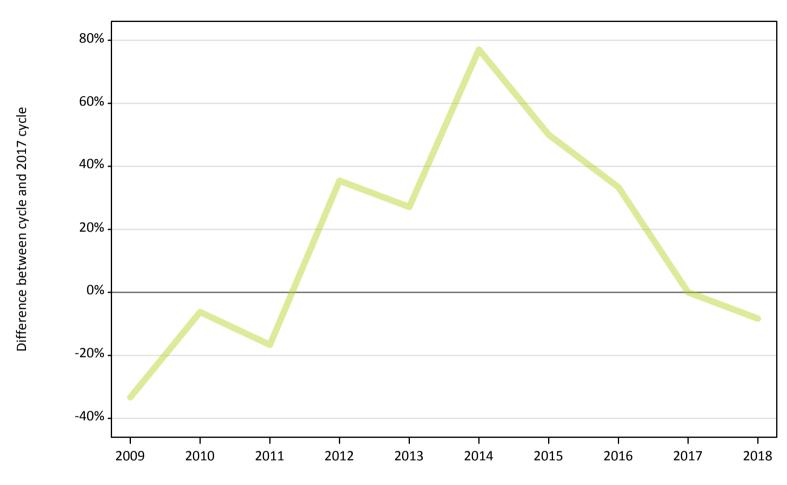

Placed through adjustment: difference between cycle and 2017 cycle

Placed (Adjustment)

### A.10 Main scheme applicants placed through adjustment: 28 days after A level results day

Placed through adjustment: applicants at 28 days after A level results day

| Applicant type Status           | 2009 | 2010 | 2011 | 2012 | 2013 | 2014 | 2015 | 2016 | 2017 | 2018 |
|---------------------------------|------|------|------|------|------|------|------|------|------|------|
| Main scheme Placed (Adjustment) | 30   | 50   | 40   | 70   | 60   | 90   | 70   | 60   | 50   | 40   |

#### A.11 Main scheme applicants placed through adjustment: 28 days after A level results day

Placed through adjustment: difference between cycle and 2017 cycle

| Applicant type Status           | 2009 | 2010 | 2011 | 2012 | 2013 | 2014 | 2015 | 2016 | 2017 | 2018 |
|---------------------------------|------|------|------|------|------|------|------|------|------|------|
| Main scheme Placed (Adjustment) | -33% | -6%  | -17% | 35%  | 27%  | 77%  | 50%  | 33%  | 0%   | -8%  |