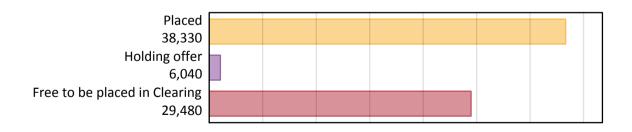

### A.1 Applicants by type and status from outside the EU, 2018 cycle

| Applicant type     | Status                        | 2018   |
|--------------------|-------------------------------|--------|
| Main scheme        | Placed (Clearing)             | 3,460  |
|                    | Placed (Adjustment)           | 40     |
|                    | Placed (Firm)                 | 27,920 |
|                    | Placed (Insurance)            | 4,060  |
|                    | Placed (Other)                | 2,120  |
|                    | Holding offer                 | 6,040  |
|                    | Free to be placed in Clearing | 29,480 |
| Direct to Clearing | Placed (Direct to Clearing)   | 730    |
|                    | Other (Direct to Clearing)    | 790    |
| All applicants     | Placed                        | 38,330 |