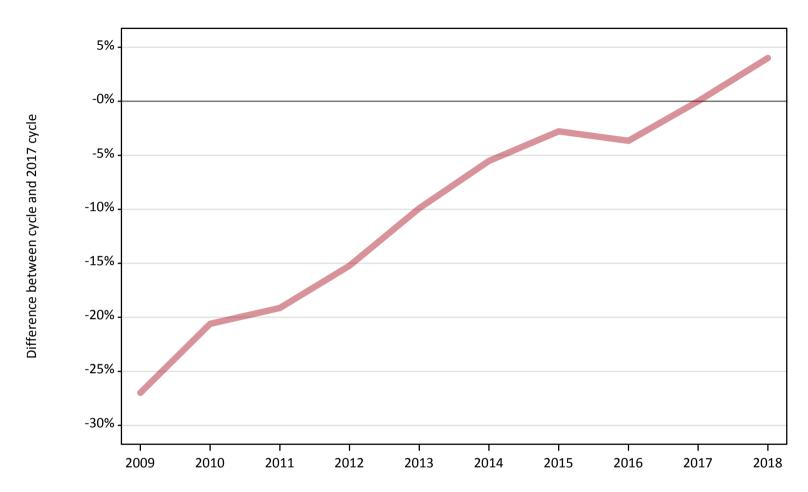

# A.2 Summary of applicants who are placed, holding offers or free to be placed in Clearing ( outside the EU )

All placed applicants: difference between cycle and 2017 cycle

Placed

### A.5 All placed applicants from outside the EU: 28 days after A level results day

All placed applicants: difference between cycle and 2017 cycle

| Applicant type Status | 2009 | 2010 | 2011 | 2012 | 2013 | 2014 | 2015 | 2016 | 2017 | 2018 |
|-----------------------|------|------|------|------|------|------|------|------|------|------|
| All applicants Placed | -27% | -21% | -19% | -15% | -10% | -6%  | -3%  | -4%  | 0%   | 4%   |