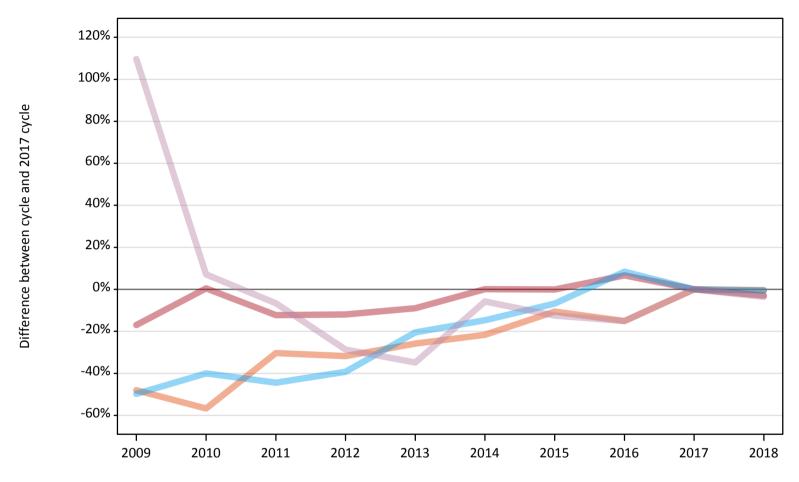

## AB.6 Placed main scheme applicants to nursing from the UK: 15 days after A level results day

All Main scheme placed routes (excluding Adjustment): difference between cycle and 2017 cycle

Note: The percentage change is not plotted in the above chart for groups with fewer than 30 placed applicants in any one cycle.

#### AB.8 Placed main scheme applicants to nursing from the UK: 15 days after A level results day

All Main scheme placed routes (excluding Adjustment): difference between cycle and 2017 cycle

| Applicant type | Status             | 2009 | 2010 | 2011 | 2012 | 2013 | 2014 | 2015 | 2016 | 2017 | 2018 |
|----------------|--------------------|------|------|------|------|------|------|------|------|------|------|
| Main scheme    | Placed (Clearing)  | -48% | -57% | -30% | -32% | -26% | -22% | -11% | -15% | 0%   | -0%  |
|                | Placed (Firm)      | -17% | 0%   | -12% | -12% | -9%  | 0%   | -0%  | 7%   | 0%   | -3%  |
|                | Placed (Insurance) | -50% | -40% | -44% | -39% | -21% | -15% | -7%  | 8%   | 0%   | -1%  |
|                | Placed (Other)     | 110% | 7%   | -7%  | -29% | -35% | -6%  | -12% | -15% | 0%   | -4%  |