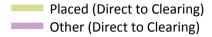

#### AB.14 Main scheme applicants to nursing not currently placed from the UK: 15 days after A level results day

Applicants in unplaced states: difference between cycle and 2017 cycle

| Applicant type | Status                        | 2009 | 2010 | 2011 | 2012 | 2013 | 2014 | 2015 | 2016 | 2017 | 2018 |
|----------------|-------------------------------|------|------|------|------|------|------|------|------|------|------|
| Main scheme    | Holding offer                 | 7%   | -21% | -43% | -36% | -34% | -27% | -15% | -7%  | 0%   | 19%  |
|                | Free to be placed in Clearing | -6%  | 66%  | 84%  | 70%  | 70%  | 74%  | 62%  | 56%  | 0%   | -23% |