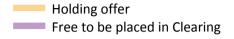

#### AB.12 Main scheme applicants to nursing not currently placed from the UK: 15 days after A level results day

Applicants in unplaced states: difference between cycle and 2017 cycle

Note: The percentage change is not plotted in the above chart for groups with fewer than 30 unplaced applicants in any one cycle.

#### AB.13 Main scheme applicants to nursing not currently placed from the UK: 15 days after A level results day

Applicants in unplaced states: applicants at 15 days after A level results day

| Applicant type | Status                        | 2009   | 2010   | 2011   | 2012   | 2013   | 2014   | 2015   | 2016   | 2017   | 2018   |
|----------------|-------------------------------|--------|--------|--------|--------|--------|--------|--------|--------|--------|--------|
| Main scheme    | Holding offer                 | 3,130  | 2,330  | 1,680  | 1,890  | 1,940  | 2,140  | 2,500  | 2,750  | 2,940  | 3,500  |
|                | Free to be placed in Clearing | 16,040 | 28,330 | 31,580 | 29,180 | 29,030 | 29,780 | 27,690 | 26,690 | 17,120 | 13,200 |

#### AB.14 Main scheme applicants to nursing not currently placed from the UK: 15 days after A level results day

Applicants in unplaced states: difference between cycle and 2017 cycle

| Applicant type | Status                        | 2009 | 2010 | 2011 | 2012 | 2013 | 2014 | 2015 | 2016 | 2017 | 2018 |
|----------------|-------------------------------|------|------|------|------|------|------|------|------|------|------|
| Main scheme    | Holding offer                 | 7%   | -21% | -43% | -36% | -34% | -27% | -15% | -7%  | 0%   | 19%  |
|                | Free to be placed in Clearing | -6%  | 66%  | 84%  | 70%  | 70%  | 74%  | 62%  | 56%  | 0%   | -23% |

Note: The percentage change is not recorded in the above table for groups with fewer than 10 unplaced applicants in that cycle or in the 2017 cycle.

Direct to Clearing: difference between cycle and 2017 cycle