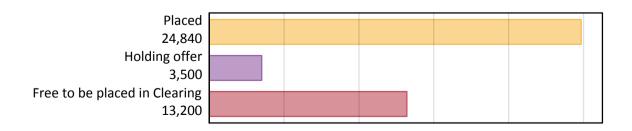

#### AB.1 Placed applicants to nursing from the UK, 2018 cycle

| Applicant type     | Status                        | 2018   |
|--------------------|-------------------------------|--------|
| Main scheme        | Placed (Clearing)             | 1,470  |
|                    | Placed (Adjustment)           | 10     |
|                    | Placed (Firm)                 | 21,320 |
|                    | Placed (Insurance)            | 500    |
|                    | Placed (Other)                | 1,020  |
|                    | Holding offer                 | 3,500  |
|                    | Free to be placed in Clearing | 13,200 |
| Direct to Clearing | Placed (Direct to Clearing)   | 530    |
|                    | Other (Direct to Clearing)    | 400    |
| All applicants     | Placed                        | 24,840 |