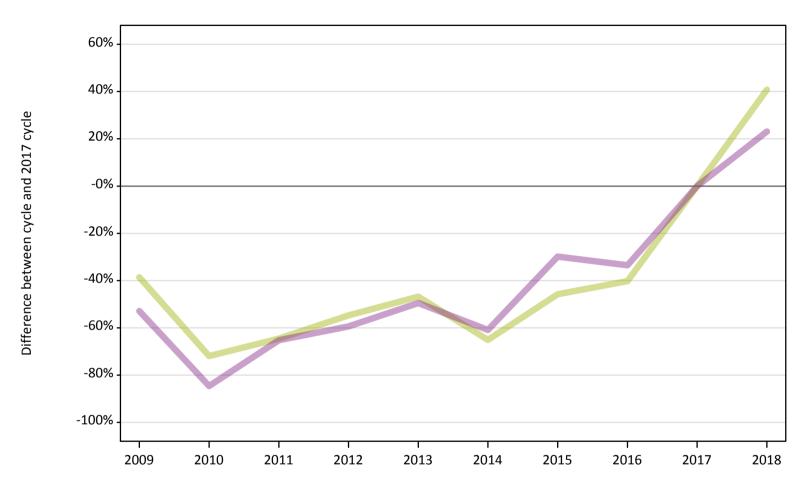

## AB.16 Direct to Clearing applicants from the UK: 15 days after A level results day

Direct to Clearing 15 days after A level results day

| Applicant type       | Status                      | 2009 | 2010 | 2011 | 2012 | 2013 | 2014 | 2015 | 2016 | 2017 | 2018 |
|----------------------|-----------------------------|------|------|------|------|------|------|------|------|------|------|
| Direct to Clearing P | Placed (Direct to Clearing) | 230  | 110  | 130  | 170  | 200  | 130  | 210  | 230  | 380  | 530  |
| 0                    | Other (Direct to Clearing)  | 150  | 50   | 110  | 130  | 160  | 130  | 230  | 220  | 330  | 400  |

#### AB.17 Direct to Clearing applicants from the UK: 15 days after A level results day

Direct to Clearing: difference between cycle and 2017 cycle

| Applicant type Status                          | 2009 | 2010 | 2011 | 2012 | 2013 | 2014 | 2015 | 2016 | 2017 | 2018 |
|------------------------------------------------|------|------|------|------|------|------|------|------|------|------|
| Direct to Clearing Placed (Direct to Clearing) | -39% | -72% | -65% | -55% | -47% | -65% | -46% | -40% | 0%   | 41%  |
| Other (Direct to Clearing)                     | -53% | -85% | -65% | -59% | -50% | -61% | -30% | -34% | 0%   | 23%  |

Note: The percentage change is not recorded in the above table for groups with fewer than 10 placed applicants in that cycle or in the 2017 cycle.