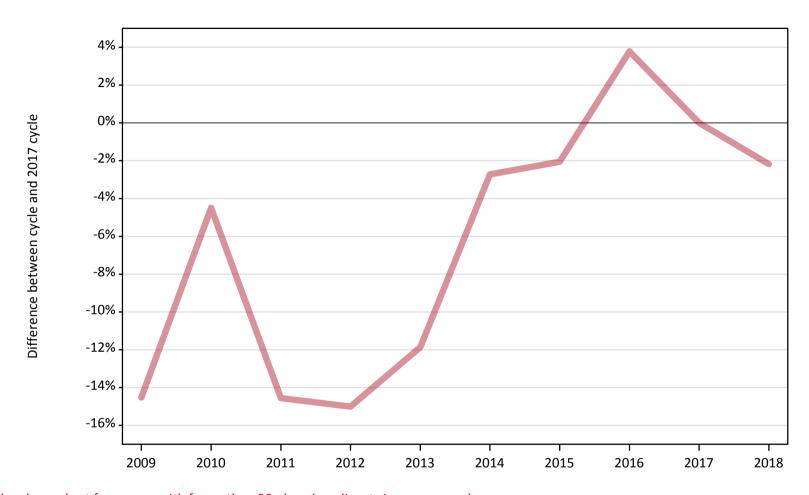

## AB.2 Summary of nursing applicants who are placed, holding offers or free to be placed in Clearing (the UK)

Placed applicants to nursing: difference between cycle and 2017 cycle

Placed

Note: The percentage change is not plotted in the above chart for groups with fewer than 30 placed applicants in any one cycle.

#### AB.5 Placed applicants to nursing from the UK: 15 days after A level results day

Placed applicants to nursing: difference between cycle and 2017 cycle

| Applicant type Status | 2009 | 2010 | 2011 | 2012 | 2013 | 2014 | 2015 | 2016 | 2017 | 2018 |
|-----------------------|------|------|------|------|------|------|------|------|------|------|
| All applicants Placed | -15% | -4%  | -15% | -15% | -12% | -3%  | -2%  | 4%   | 0%   | -2%  |