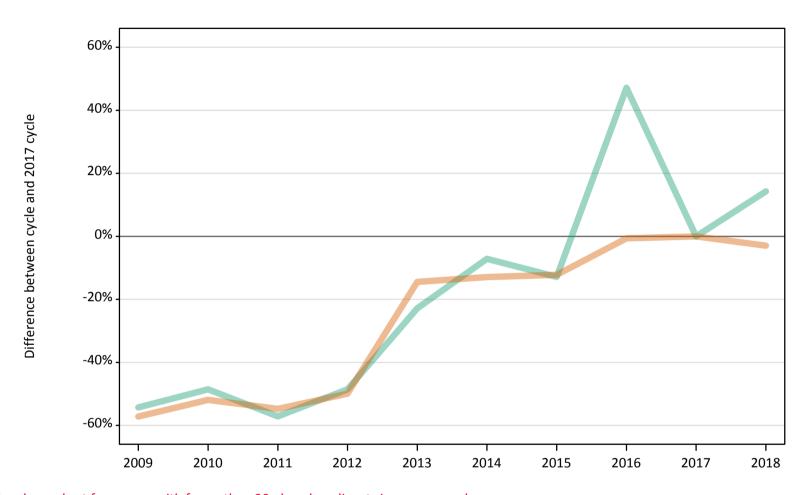

## B7 Nursing analysis at 00:05 on Friday 31 August 2018 (15 days after A level results day)

SB.1 Placed applicants to nursing by sex from all domiciles by sex: 15 days after A level results day

Placed applicants to nursing by sex: change relative to 2017 cycle totals

#### SB.3 Placed applicants to nursing by sex from all domiciles by sex: 15 days after A level results day

Placed applicants to nursing by sex: change relative to 2017 cycle totals

| Applicant Status | Sex   | 2009 | 2010 | 2011 | 2012 | 2013 | 2014 | 2015 | 2016 | 2017 | 2018 |
|------------------|-------|------|------|------|------|------|------|------|------|------|------|
| Placed           | Men   | -3%  | 10%  | -2%  | -10% | -10% | 1%   | 5%   | 17%  | 0%   | -4%  |
|                  | Women | -16% | -6%  | -15% | -15% | -12% | -3%  | -3%  | 3%   | 0%   | -2%  |
|                  | All   | -15% | -4%  | -14% | -15% | -11% | -3%  | -2%  | 4%   | 0%   | -2%  |