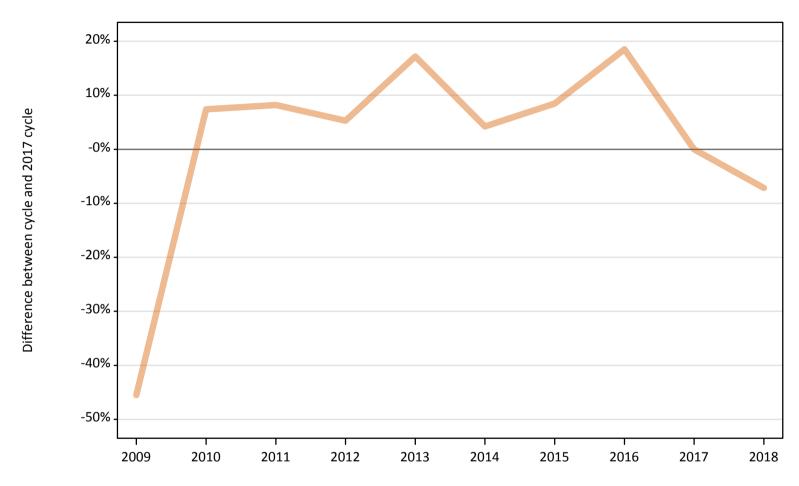

# SB.9 Placed 18 year old applicants to nursing from the UK by sex: 15 days after A level results day

Placed 18 year old applicants to nursing: change relative to 2017 cycle totals

## SB.11 Placed 18 year old applicants to nursing from the UK by sex: 15 days after A level results day

Placed 18 year old applicants to nursing: change relative to 2017 cycle totals

| Applicant Status | Sex   | 2009 | 2010 | 2011 | 2012 | 2013 | 2014 | 2015 | 2016 | 2017 | 2018 |
|------------------|-------|------|------|------|------|------|------|------|------|------|------|
| Placed           | Men   | -0%  | 22%  | -7%  | -8%  | -19% | -10% | -11% | -3%  | 0%   | 2%   |
|                  | Women | -14% | -12% | -21% | -17% | -19% | -16% | -11% | -9%  | 0%   | 3%   |
|                  | All   | -14% | -10% | -21% | -16% | -19% | -16% | -11% | -8%  | 0%   | 3%   |