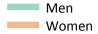

Placed 18 year old applicants to nursing: entry rate

## SB.14 Placed 18 year old applicants to nursing from the UK by sex: 15 days after A level results day

Placed 18 year old applicants to nursing: entry rate

| Applicant Status | Sex   | 2009 | 2010 | 2011 | 2012 | 2013 | 2014 | 2015 | 2016 | 2017 | 2018 |
|------------------|-------|------|------|------|------|------|------|------|------|------|------|
| Placed           | Men   | 0.0% | 0.1% | 0.0% | 0.0% | 0.0% | 0.0% | 0.0% | 0.1% | 0.1% | 0.1% |
|                  | Women | 1.2% | 1.3% | 1.2% | 1.2% | 1.2% | 1.3% | 1.3% | 1.4% | 1.5% | 1.6% |
|                  | All   | 0.6% | 0.7% | 0.6% | 0.6% | 0.6% | 0.6% | 0.7% | 0.7% | 0.8% | 0.8% |