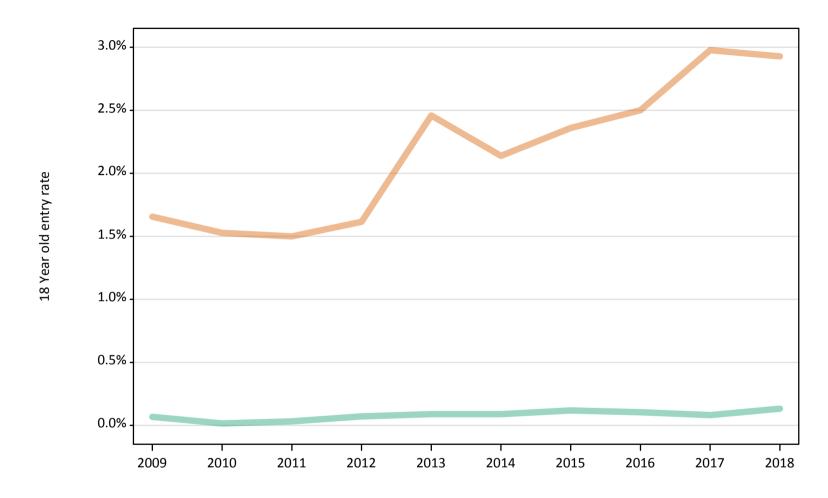

Placed 18 year old applicants to nursing: entry rate

## SB.14 Placed 18 year old applicants to nursing from the UK by sex: 15 days after A level results day

Placed 18 year old applicants to nursing: entry rate

| Applicant Status | Sex   | 2009 | 2010 | 2011 | 2012 | 2013 | 2014 | 2015 | 2016 | 2017 | 2018 |
|------------------|-------|------|------|------|------|------|------|------|------|------|------|
| Placed           | Men   | 0.0% | 0.1% | 0.0% | 0.0% | 0.0% | 0.0% | 0.0% | 0.1% | 0.1% | 0.1% |
|                  | Women | 1.2% | 1.3% | 1.2% | 1.2% | 1.2% | 1.3% | 1.3% | 1.4% | 1.5% | 1.6% |
|                  | All   | 0.6% | 0.7% | 0.6% | 0.6% | 0.6% | 0.6% | 0.7% | 0.7% | 0.8% | 0.8% |