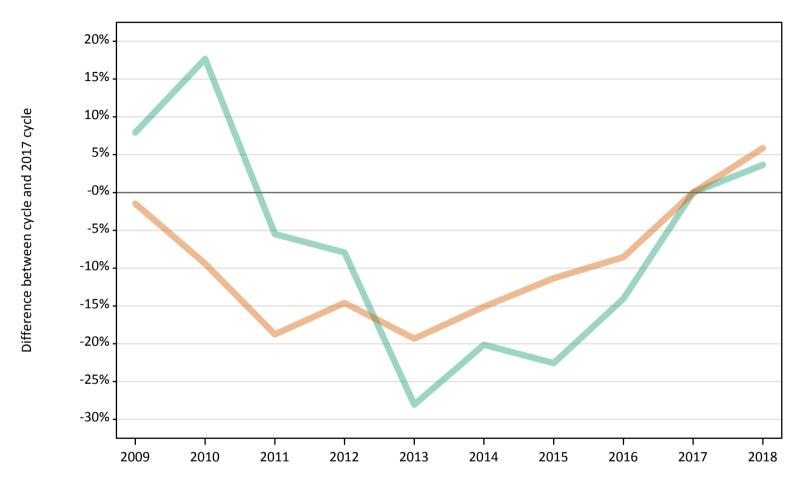

Placed 18 year old applicants to nursing: entry rate

## SB.14 Placed 18 year old applicants to nursing from the UK by sex: 15 days after A level results day

Placed 18 year old applicants to nursing: entry rate

| Applicant Status | Sex   | 2009 | 2010 | 2011 | 2012 | 2013 | 2014 | 2015 | 2016 | 2017 | 2018 |
|------------------|-------|------|------|------|------|------|------|------|------|------|------|
| Placed           | Men   | 0.0% | 0.1% | 0.0% | 0.0% | 0.0% | 0.0% | 0.0% | 0.1% | 0.1% | 0.1% |
|                  | Women | 1.2% | 1.3% | 1.2% | 1.2% | 1.2% | 1.3% | 1.3% | 1.4% | 1.5% | 1.6% |
|                  | All   | 0.6% | 0.7% | 0.6% | 0.6% | 0.6% | 0.6% | 0.7% | 0.7% | 0.8% | 0.8% |