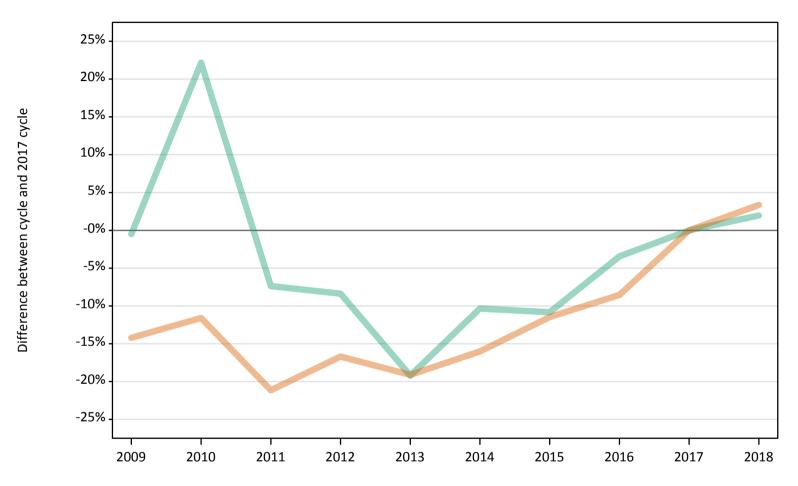

## B7 Nursing analysis at 00:05 on Friday 31 August 2018 (15 days after A level results day)

SB.1 Placed applicants to nursing by sex from all domiciles by sex: 15 days after A level results day

Placed applicants to nursing by sex: change relative to 2017 cycle totals

#### SB.3 Placed applicants to nursing by sex from all domiciles by sex: 15 days after A level results day

Placed applicants to nursing by sex: change relative to 2017 cycle totals

| Applicant Status | Sex   | 2009 | 2010 | 2011 | 2012 | 2013 | 2014 | 2015 | 2016 | 2017 | 2018 |
|------------------|-------|------|------|------|------|------|------|------|------|------|------|
| Placed           | Men   | -3%  | 10%  | -2%  | -10% | -10% | 1%   | 5%   | 17%  | 0%   | -4%  |
|                  | Women | -16% | -6%  | -15% | -15% | -12% | -3%  | -3%  | 3%   | 0%   | -2%  |
|                  | All   | -15% | -4%  | -14% | -15% | -11% | -3%  | -2%  | 4%   | 0%   | -2%  |