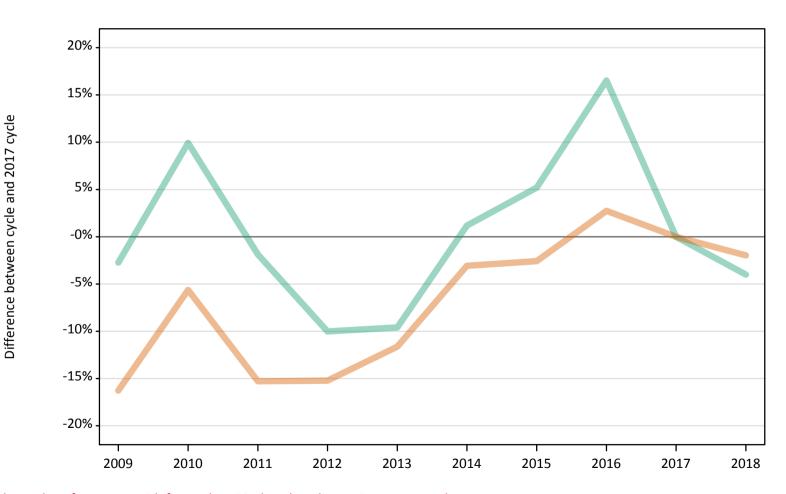

# SB.5 Placed applicants to nursing by sex from the UK by sex: 15 days after A level results day

Placed applicants to nursing by sex: change relative to 2017 cycle totals

#### SB.7 Placed applicants to nursing by sex from the UK by sex: 15 days after A level results day

Placed applicants to nursing by sex: change relative to 2017 cycle totals

| Applicant Status | Sex   | 2009 | 2010 | 2011 | 2012 | 2013 | 2014 | 2015 | 2016 | 2017 | 2018 |
|------------------|-------|------|------|------|------|------|------|------|------|------|------|
| Placed           | Men   | -2%  | 10%  | -3%  | -10% | -10% | 1%   | 5%   | 16%  | 0%   | -4%  |
|                  | Women | -16% | -6%  | -16% | -16% | -12% | -3%  | -3%  | 3%   | 0%   | -2%  |
|                  | All   | -15% | -4%  | -15% | -15% | -12% | -3%  | -2%  | 4%   | 0%   | -2%  |