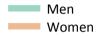

## B7 Nursing analysis at 00:05 on Friday 31 August 2018 (15 days after A level results day)

SB.1 Placed applicants to nursing by sex from all domiciles by sex: 15 days after A level results day

Placed applicants to nursing by sex: change relative to 2017 cycle totals

#### SB.3 Placed applicants to nursing by sex from all domiciles by sex: 15 days after A level results day

Placed applicants to nursing by sex: change relative to 2017 cycle totals

| Applicant Status | Sex   | 2009 | 2010 | 2011 | 2012 | 2013 | 2014 | 2015 | 2016 | 2017 | 2018 |
|------------------|-------|------|------|------|------|------|------|------|------|------|------|
| Placed           | Men   | -3%  | 10%  | -2%  | -10% | -10% | 1%   | 5%   | 17%  | 0%   | -4%  |
|                  | Women | -16% | -6%  | -15% | -15% | -12% | -3%  | -3%  | 3%   | 0%   | -2%  |
|                  | All   | -15% | -4%  | -14% | -15% | -11% | -3%  | -2%  | 4%   | 0%   | -2%  |