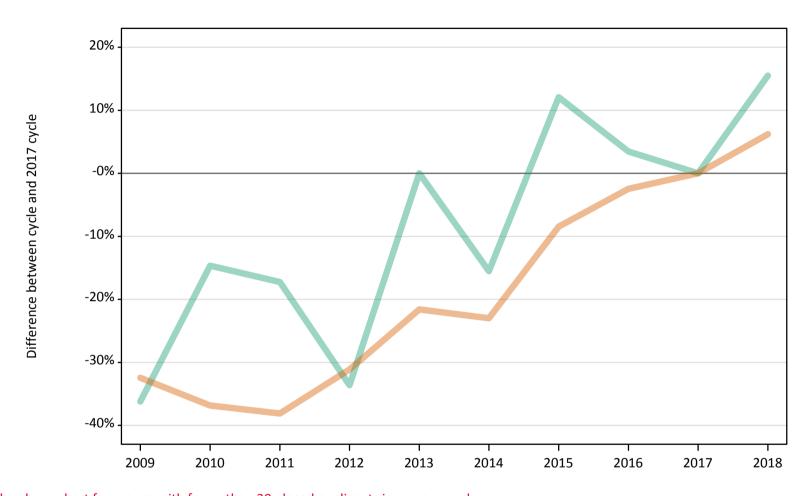

## SB.28 Placed applicants to nursing by sex from Northern Ireland by sex: 15 days after A level results day

| Applicant Status | Sex   | 2009 | 2010 | 2011 | 2012 | 2013 | 2014 | 2015 | 2016  | 2017  | 2018  |
|------------------|-------|------|------|------|------|------|------|------|-------|-------|-------|
| Placed           | Men   | 30   | 40   | 30   | 40   | 50   | 70   | 60   | 100   | 70    | 80    |
|                  | Women | 420  | 470  | 440  | 490  | 830  | 850  | 860  | 970   | 980   | 950   |
|                  | All   | 450  | 510  | 470  | 520  | 890  | 910  | 920  | 1,070 | 1,050 | 1,030 |

#### SB.29 Placed applicants to nursing by sex from Northern Ireland by sex: 15 days after A level results day

Placed applicants to nursing by sex: change relative to 2017 cycle totals

| Applicant Status | Sex   | 2009 | 2010 | 2011 | 2012 | 2013 | 2014 | 2015 | 2016 | 2017 | 2018 |
|------------------|-------|------|------|------|------|------|------|------|------|------|------|
| Placed           | Men   | -54% | -49% | -57% | -49% | -23% | -7%  | -13% | 47%  | 0%   | 14%  |
|                  | Women | -57% | -52% | -55% | -50% | -14% | -13% | -12% | -1%  | 0%   | -3%  |
|                  | All   | -57% | -52% | -55% | -50% | -15% | -13% | -12% | 3%   | 0%   | -2%  |