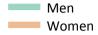

## SB.32 Placed 18 year old applicants to nursing from Northern Ireland by sex: 15 days after A level results day

| Applicant Status | Sex   | 2009 | 2010 | 2011 | 2012 | 2013 | 2014 | 2015 | 2016 | 2017 | 2018 |
|------------------|-------|------|------|------|------|------|------|------|------|------|------|
| Placed           | Men   | 10   | 0    | 0    | 10   | 10   | 10   | 20   | 10   | 10   | 20   |
|                  | Women | 210  | 190  | 190  | 200  | 300  | 260  | 290  | 300  | 350  | 330  |
|                  | All   | 220  | 190  | 190  | 210  | 310  | 270  | 300  | 310  | 360  | 340  |

## SB.33 Placed 18 year old applicants to nursing from Northern Ireland by sex: 15 days after A level results day

Placed 18 year old applicants to nursing: change relative to 2017 cycle totals

| Applicant Status | Sex   | 2009 | 2010 | 2011 | 2012 | 2013 | 2014 | 2015 | 2016 | 2017 | 2018 |
|------------------|-------|------|------|------|------|------|------|------|------|------|------|
| Placed           | Men   | -10% |      |      | -10% | 10%  | 10%  | 50%  | 30%  | 0%   | 60%  |
|                  | Women | -40% | -46% | -47% | -43% | -16% | -28% | -18% | -15% | 0%   | -7%  |
|                  | All   | -40% | -47% | -48% | -42% | -15% | -27% | -17% | -14% | 0%   | -6%  |