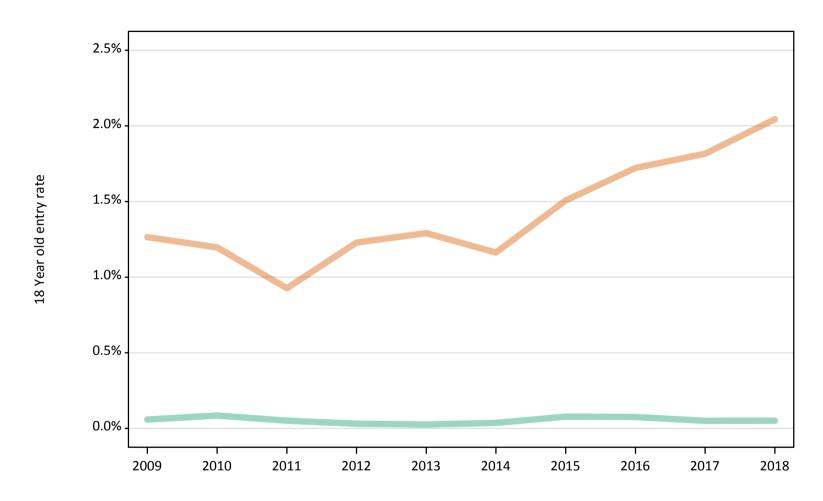

Placed 18 year old applicants to nursing: entry rate

## SB.14 Placed 18 year old applicants to nursing from the UK by sex: 15 days after A level results day

Placed 18 year old applicants to nursing: entry rate

| Applicant Status | Sex   | 2009 | 2010 | 2011 | 2012 | 2013 | 2014 | 2015 | 2016 | 2017 | 2018 |
|------------------|-------|------|------|------|------|------|------|------|------|------|------|
| Placed           | Men   | 0.0% | 0.1% | 0.0% | 0.0% | 0.0% | 0.0% | 0.0% | 0.1% | 0.1% | 0.1% |
|                  | Women | 1.2% | 1.3% | 1.2% | 1.2% | 1.2% | 1.3% | 1.3% | 1.4% | 1.5% | 1.6% |
|                  | All   | 0.6% | 0.7% | 0.6% | 0.6% | 0.6% | 0.6% | 0.7% | 0.7% | 0.8% | 0.8% |