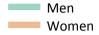

#### SB.29 Placed applicants to nursing by sex from Northern Ireland by sex: 15 days after A level results day

Placed applicants to nursing by sex: change relative to 2017 cycle totals

| Applicant Status | Sex   | 2009 | 2010 | 2011 | 2012 | 2013 | 2014 | 2015 | 2016 | 2017 | 2018 |
|------------------|-------|------|------|------|------|------|------|------|------|------|------|
| Placed           | Men   | -54% | -49% | -57% | -49% | -23% | -7%  | -13% | 47%  | 0%   | 14%  |
|                  | Women | -57% | -52% | -55% | -50% | -14% | -13% | -12% | -1%  | 0%   | -3%  |
|                  | All   | -57% | -52% | -55% | -50% | -15% | -13% | -12% | 3%   | 0%   | -2%  |