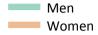

# SB.9 Placed 18 year old applicants to nursing from the UK by sex: 15 days after A level results day

Placed 18 year old applicants to nursing: change relative to 2017 cycle totals

## SB.11 Placed 18 year old applicants to nursing from the UK by sex: 15 days after A level results day

Placed 18 year old applicants to nursing: change relative to 2017 cycle totals

| Applicant Status | Sex   | 2009 | 2010 | 2011 | 2012 | 2013 | 2014 | 2015 | 2016 | 2017 | 2018 |
|------------------|-------|------|------|------|------|------|------|------|------|------|------|
| Placed           | Men   | -0%  | 22%  | -7%  | -8%  | -19% | -10% | -11% | -3%  | 0%   | 2%   |
|                  | Women | -14% | -12% | -21% | -17% | -19% | -16% | -11% | -9%  | 0%   | 3%   |
|                  | All   | -14% | -10% | -21% | -16% | -19% | -16% | -11% | -8%  | 0%   | 3%   |