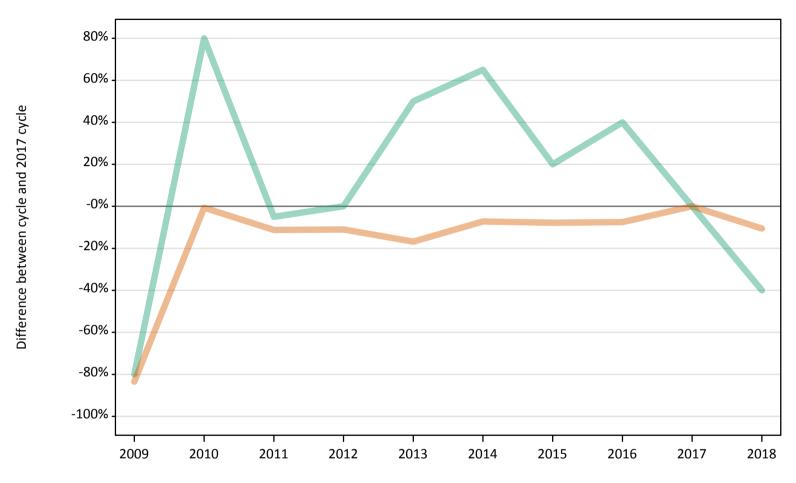

## B7 Nursing analysis at 00:05 on Friday 31 August 2018 (15 days after A level results day)

SB.1 Placed applicants to nursing by sex from all domiciles by sex: 15 days after A level results day

Placed applicants to nursing by sex: change relative to 2017 cycle totals

#### SB.3 Placed applicants to nursing by sex from all domiciles by sex: 15 days after A level results day

Placed applicants to nursing by sex: change relative to 2017 cycle totals

| Applicant Status | Sex   | 2009 | 2010 | 2011 | 2012 | 2013 | 2014 | 2015 | 2016 | 2017 | 2018 |
|------------------|-------|------|------|------|------|------|------|------|------|------|------|
| Placed           | Men   | -3%  | 10%  | -2%  | -10% | -10% | 1%   | 5%   | 17%  | 0%   | -4%  |
|                  | Women | -16% | -6%  | -15% | -15% | -12% | -3%  | -3%  | 3%   | 0%   | -2%  |
|                  | All   | -15% | -4%  | -14% | -15% | -11% | -3%  | -2%  | 4%   | 0%   | -2%  |