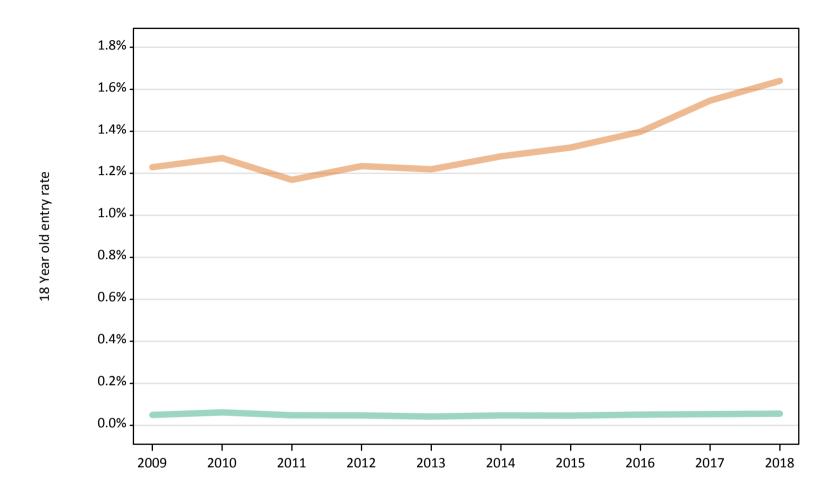

# SB.9 Placed 18 year old applicants to nursing from the UK by sex: 15 days after A level results day

Placed 18 year old applicants to nursing: change relative to 2017 cycle totals

## SB.11 Placed 18 year old applicants to nursing from the UK by sex: 15 days after A level results day

Placed 18 year old applicants to nursing: change relative to 2017 cycle totals

| Applicant Status | Sex   | 2009 | 2010 | 2011 | 2012 | 2013 | 2014 | 2015 | 2016 | 2017 | 2018 |
|------------------|-------|------|------|------|------|------|------|------|------|------|------|
| Placed           | Men   | -0%  | 22%  | -7%  | -8%  | -19% | -10% | -11% | -3%  | 0%   | 2%   |
|                  | Women | -14% | -12% | -21% | -17% | -19% | -16% | -11% | -9%  | 0%   | 3%   |
|                  | All   | -14% | -10% | -21% | -16% | -19% | -16% | -11% | -8%  | 0%   | 3%   |