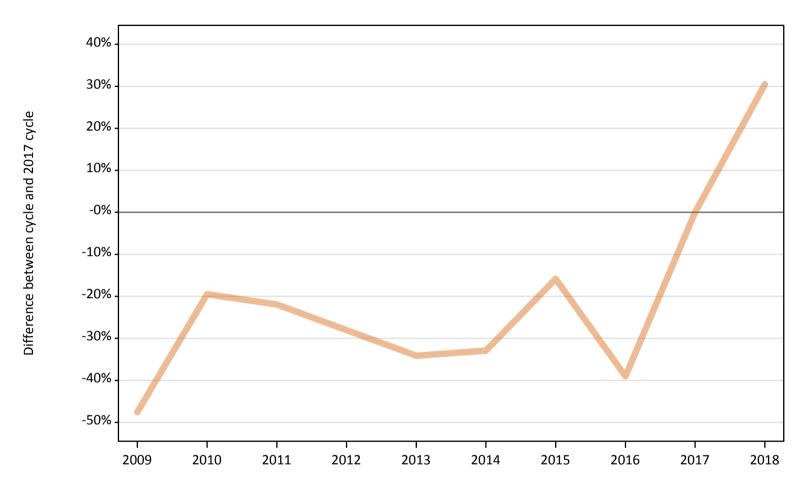

## SB.53 Placed 18 year old applicants to nursing from Wales by sex: 15 days after A level results day

Placed 18 year old applicants to nursing: change relative to 2017 cycle totals

#### SB.55 Placed 18 year old applicants to nursing from Wales by sex: 15 days after A level results day

Placed 18 year old applicants to nursing: change relative to 2017 cycle totals

| Applicant Status | Sex   | 2009 | 2010 | 2011 | 2012 | 2013 | 2014 | 2015 | 2016 | 2017 | 2018 |
|------------------|-------|------|------|------|------|------|------|------|------|------|------|
| Placed           | Men   | 33%  | 89%  | 11%  | -33% | -44% | -22% | 67%  | 56%  | 0%   | 0%   |
|                  | Women | -22% | -24% | -44% | -27% | -24% | -33% | -12% | -3%  | 0%   | 9%   |
|                  | All   | -20% | -21% | -43% | -27% | -25% | -32% | -10% | -1%  | 0%   | 8%   |