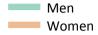

## B7 Nursing analysis at 00:05 on Friday 31 August 2018 (15 days after A level results day)

SB.1 Placed applicants to nursing by sex from all domiciles by sex: 15 days after A level results day

Placed applicants to nursing by sex: change relative to 2017 cycle totals

#### SB.3 Placed applicants to nursing by sex from all domiciles by sex: 15 days after A level results day

Placed applicants to nursing by sex: change relative to 2017 cycle totals

| Applicant Status | Sex   | 2009 | 2010 | 2011 | 2012 | 2013 | 2014 | 2015 | 2016 | 2017 | 2018 |
|------------------|-------|------|------|------|------|------|------|------|------|------|------|
| Placed           | Men   | -3%  | 10%  | -2%  | -10% | -10% | 1%   | 5%   | 17%  | 0%   | -4%  |
|                  | Women | -16% | -6%  | -15% | -15% | -12% | -3%  | -3%  | 3%   | 0%   | -2%  |
|                  | All   | -15% | -4%  | -14% | -15% | -11% | -3%  | -2%  | 4%   | 0%   | -2%  |