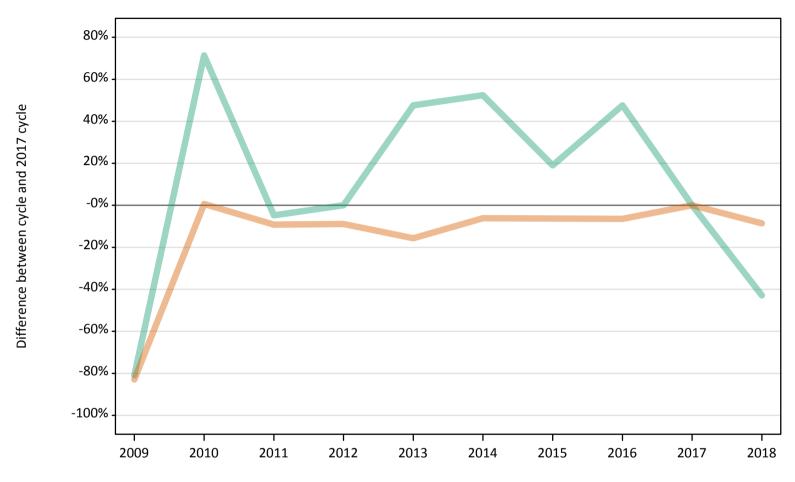

#### SB.44 Placed 18 year old applicants to nursing from Scotland by sex: 28 days after A level results day

Placed 18 year old applicants to nursing: change relative to 2017 cycle totals

| Applicant Status | Sex   | 2009 | 2010 | 2011 | 2012 | 2013 | 2014 | 2015 | 2016 | 2017 | 2018 |
|------------------|-------|------|------|------|------|------|------|------|------|------|------|
| Placed           | Men   |      | 71%  | -5%  | 0%   | 48%  | 52%  | 19%  | 48%  | 0%   | -43% |
|                  | Women | -83% | 1%   | -9%  | -9%  | -16% | -6%  | -6%  | -6%  | 0%   | -9%  |
|                  | All   | -83% | 3%   | -9%  | -9%  | -14% | -4%  | -5%  | -5%  | 0%   | -10% |

Note: The percentage change is not recorded in the above table for groups with fewer than 10 placed applicants in that cycle or in the 2017 cycle.