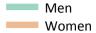

# SB.47 Placed 18 year old applicants to nursing from Scotland by sex: 28 days after A level results day

Placed 18 year old applicants to nursing: entry rate

| Applicant Status | Sex   | 2009 | 2010 | 2011 | 2012 | 2013 | 2014 | 2015 | 2016 | 2017 | 2018 |
|------------------|-------|------|------|------|------|------|------|------|------|------|------|
| Placed           | Men   | 0.0% | 0.1% | 0.1% | 0.1% | 0.1% | 0.1% | 0.1% | 0.1% | 0.1% | 0.0% |
|                  | Women | 0.3% | 2.0% | 1.8% | 1.9% | 1.8% | 2.0% | 2.0% | 2.0% | 2.2% | 2.1% |
|                  | All   | 0.2% | 1.0% | 0.9% | 0.9% | 0.9% | 1.0% | 1.0% | 1.0% | 1.1% | 1.0% |