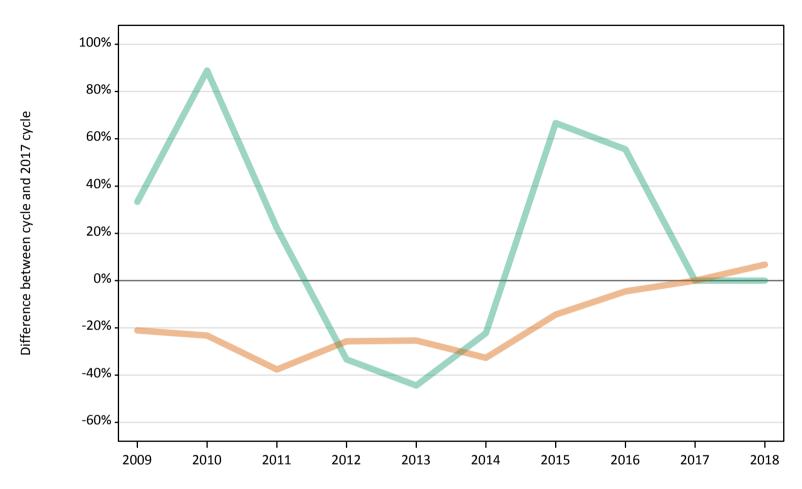

Placed 18 year old applicants to nursing: entry rate

# SB.14 Placed 18 year old applicants to nursing from the UK by sex: 28 days after A level results day

Placed 18 year old applicants to nursing: entry rate

| Applicant Status | Sex   | 2009 | 2010 | 2011 | 2012 | 2013 | 2014 | 2015 | 2016 | 2017 | 2018 |
|------------------|-------|------|------|------|------|------|------|------|------|------|------|
| Placed           | Men   | 0.1% | 0.1% | 0.1% | 0.0% | 0.0% | 0.0% | 0.0% | 0.1% | 0.1% | 0.1% |
|                  | Women | 1.3% | 1.3% | 1.2% | 1.3% | 1.2% | 1.3% | 1.4% | 1.4% | 1.6% | 1.7% |
|                  | All   | 0.6% | 0.7% | 0.6% | 0.6% | 0.6% | 0.7% | 0.7% | 0.7% | 0.8% | 0.9% |