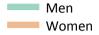

# SB.33 Placed 18 year old applicants to nursing from Northern Ireland by sex: 28 days after A level results day

Placed 18 year old applicants to nursing: change relative to 2017 cycle totals

| Applicant Status | Sex   | 2009 | 2010 | 2011 | 2012 | 2013 | 2014 | 2015 | 2016 | 2017 | 2018 |
|------------------|-------|------|------|------|------|------|------|------|------|------|------|
| Placed           | Men   | -18% |      |      | -18% | 0%   | 18%  | 45%  | 36%  | 0%   | 55%  |
|                  | Women | -39% | -48% | -48% | -43% | -16% | -28% | -19% | -15% | 0%   | -9%  |
|                  | All   | -38% | -48% | -49% | -43% | -15% | -26% | -17% | -13% | 0%   | -7%  |