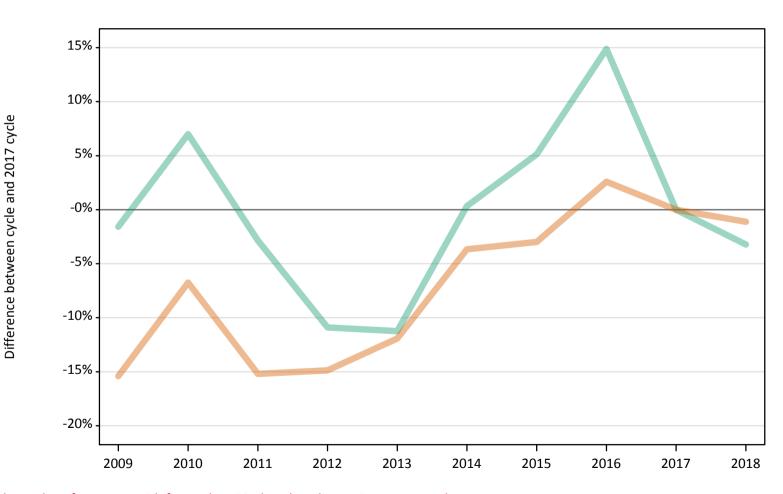

### SB.7 Placed applicants to nursing by sex from the UK by sex: 28 days after A level results day

Placed applicants to nursing by sex: change relative to 2017 cycle totals

| Applicant Status | Sex   | 2009 | 2010 | 2011 | 2012 | 2013 | 2014 | 2015 | 2016 | 2017 | 2018 |
|------------------|-------|------|------|------|------|------|------|------|------|------|------|
| Placed           | Men   | -1%  | 7%   | -4%  | -10% | -12% | 1%   | 5%   | 14%  | 0%   | -3%  |
|                  | Women | -15% | -7%  | -16% | -15% | -12% | -4%  | -3%  | 2%   | 0%   | -1%  |
|                  | All   | -14% | -6%  | -14% | -15% | -12% | -3%  | -2%  | 4%   | 0%   | -1%  |