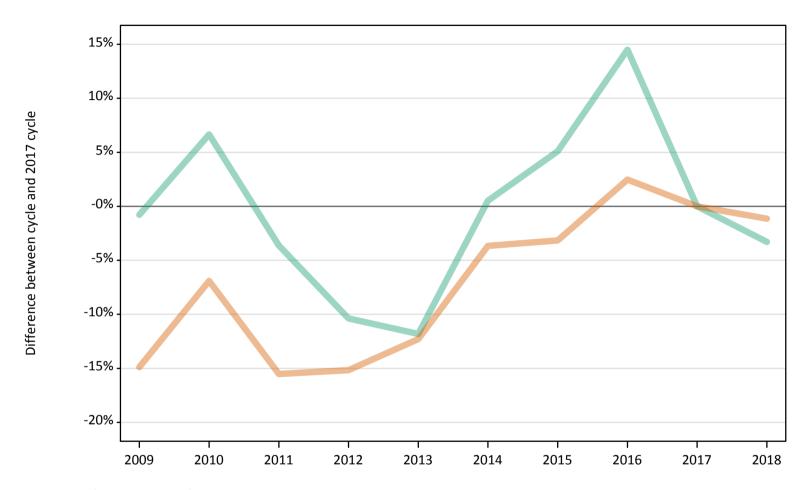

# SB.11 Placed 18 year old applicants to nursing from the UK by sex: 28 days after A level results day

Placed 18 year old applicants to nursing: change relative to 2017 cycle totals

| Applicant Status | Sex   | 2009 | 2010 | 2011 | 2012 | 2013 | 2014 | 2015 | 2016 | 2017 | 2018 |
|------------------|-------|------|------|------|------|------|------|------|------|------|------|
| Placed           | Men   | 0%   | 20%  | -6%  | -8%  | -20% | -11% | -11% | -3%  | 0%   | 3%   |
|                  | Women | -14% | -12% | -20% | -17% | -19% | -17% | -12% | -8%  | 0%   | 4%   |
|                  | All   | -13% | -11% | -20% | -16% | -19% | -16% | -12% | -8%  | 0%   | 4%   |