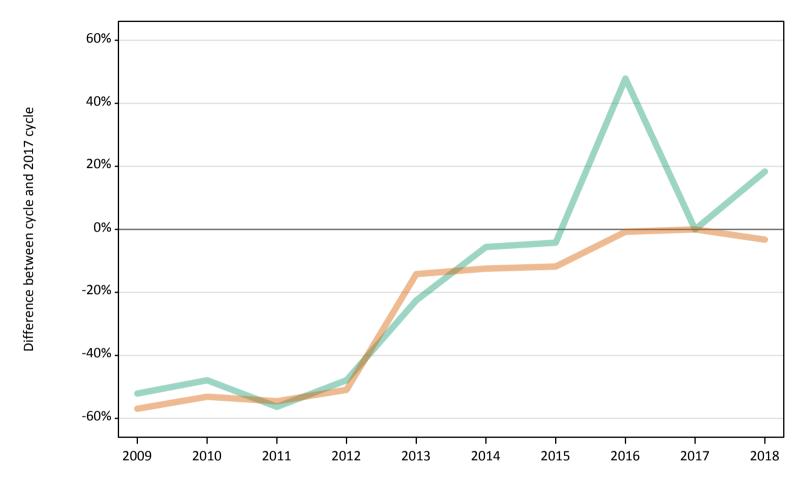

#### SB.29 Placed applicants to nursing by sex from Northern Ireland by sex: 28 days after A level results day

Placed applicants to nursing by sex: change relative to 2017 cycle totals

| Applicant Status | Sex   | 2009 | 2010 | 2011 | 2012 | 2013 | 2014 | 2015 | 2016 | 2017 | 2018 |
|------------------|-------|------|------|------|------|------|------|------|------|------|------|
| Placed           | Men   | -52% | -48% | -56% | -48% | -23% | -6%  | -4%  | 48%  | 0%   | 18%  |
|                  | Women | -57% | -53% | -55% | -51% | -14% | -12% | -12% | -1%  | 0%   | -3%  |
|                  | All   | -57% | -53% | -55% | -51% | -15% | -12% | -11% | 2%   | 0%   | -2%  |