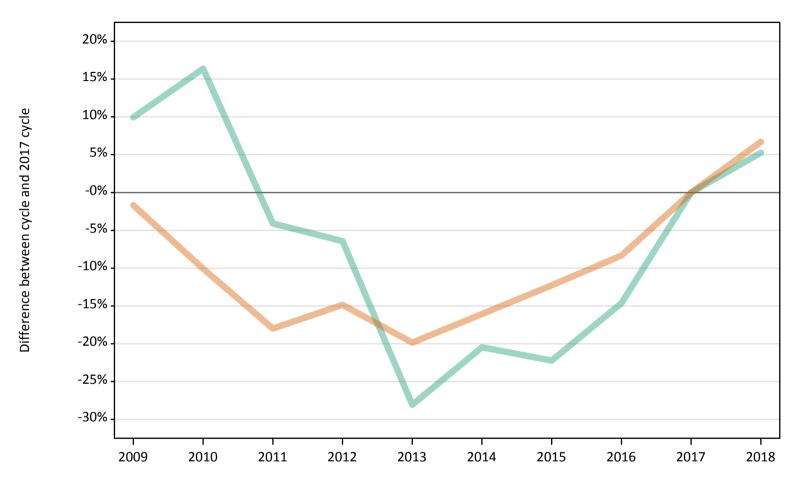

# B7 Nursing analysis at 00:05 on Thursday 13 September 2018 (28 days after A level results day)

SB.1 Placed applicants to nursing by sex from all domiciles by sex: 28 days after A level results day Placed applicants to nursing by sex: change relative to 2017 cycle totals

# SB.3 Placed applicants to nursing by sex from all domiciles by sex: 28 days after A level results day

Placed applicants to nursing by sex: change relative to 2017 cycle totals

| Applicant Status | Sex   | 2009 | 2010 | 2011 | 2012 | 2013 | 2014 | 2015 | 2016 | 2017 | 2018 |
|------------------|-------|------|------|------|------|------|------|------|------|------|------|
| Placed           | Men   | -2%  | 7%   | -3%  | -11% | -11% | 0%   | 5%   | 15%  | 0%   | -3%  |
|                  | Women | -15% | -7%  | -15% | -15% | -12% | -4%  | -3%  | 3%   | 0%   | -1%  |
|                  | All   | -14% | -6%  | -14% | -15% | -12% | -3%  | -2%  | 4%   | 0%   | -1%  |