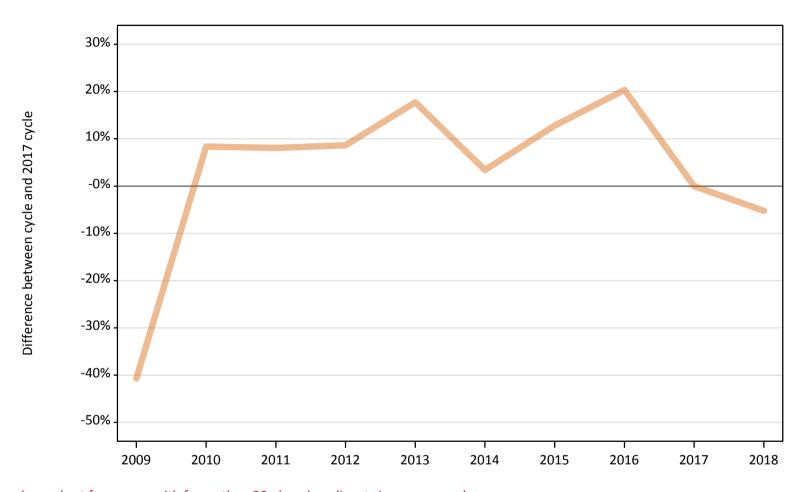

### SB.66 Placed applicants to nursing by sex from overseas (not EU) by sex: 28 days after A level results day

Placed applicants to nursing by sex: change relative to 2017 cycle totals

| Applicant Status | Sex   | 2009 | 2010 | 2011 | 2012 | 2013 | 2014 | 2015 | 2016 | 2017 | 2018 |
|------------------|-------|------|------|------|------|------|------|------|------|------|------|
| Placed           | Men   | -30% | 20%  | -10% | -50% |      | -50% | -30% | -10% | 0%   | 0%   |
|                  | Women | -51% | -24% | -24% | -34% | -37% | -37% | -22% | -43% | 0%   | 28%  |
|                  | All   | -49% | -20% | -23% | -36% | -41% | -38% | -23% | -40% | 0%   | 25%  |