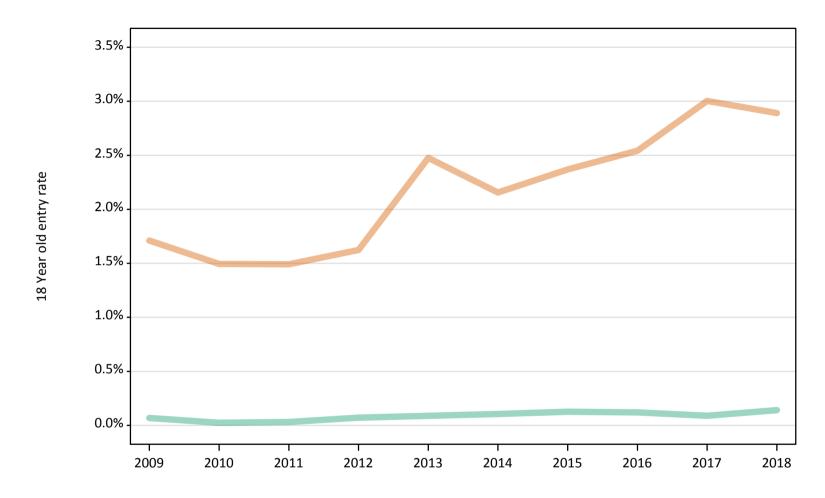

# SB.14 Placed 18 year old applicants to nursing from the UK by sex: 28 days after A level results day

Placed 18 year old applicants to nursing: entry rate

| Applicant Status | Sex   | 2009 | 2010 | 2011 | 2012 | 2013 | 2014 | 2015 | 2016 | 2017 | 2018 |
|------------------|-------|------|------|------|------|------|------|------|------|------|------|
| Placed           | Men   | 0.1% | 0.1% | 0.1% | 0.0% | 0.0% | 0.0% | 0.0% | 0.1% | 0.1% | 0.1% |
|                  | Women | 1.3% | 1.3% | 1.2% | 1.3% | 1.2% | 1.3% | 1.4% | 1.4% | 1.6% | 1.7% |
|                  | All   | 0.6% | 0.7% | 0.6% | 0.6% | 0.6% | 0.7% | 0.7% | 0.7% | 0.8% | 0.9% |