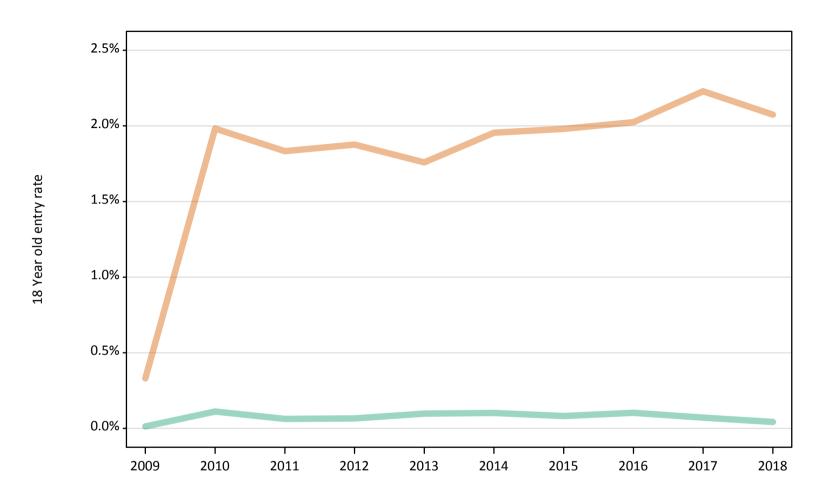

# SB.33 Placed 18 year old applicants to nursing from Northern Ireland by sex: 28 days after A level results day

Placed 18 year old applicants to nursing: change relative to 2017 cycle totals

| Applicant Status | Sex   | 2009 | 2010 | 2011 | 2012 | 2013 | 2014 | 2015 | 2016 | 2017 | 2018 |
|------------------|-------|------|------|------|------|------|------|------|------|------|------|
| Placed           | Men   | -18% |      |      | -18% | 0%   | 18%  | 45%  | 36%  | 0%   | 55%  |
|                  | Women | -39% | -48% | -48% | -43% | -16% | -28% | -19% | -15% | 0%   | -9%  |
|                  | All   | -38% | -48% | -49% | -43% | -15% | -26% | -17% | -13% | 0%   | -7%  |

Note: The percentage change is not recorded in the above table for groups with fewer than 10 placed applicants in that cycle or in the 2017 cycle.