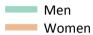

# B7 Nursing analysis at 00:05 on Thursday 13 September 2018 (28 days after A level results day)

SB.1 Placed applicants to nursing by sex from all domiciles by sex: 28 days after A level results day Placed applicants to nursing by sex: change relative to 2017 cycle totals

# SB.3 Placed applicants to nursing by sex from all domiciles by sex: 28 days after A level results day

Placed applicants to nursing by sex: change relative to 2017 cycle totals

| Applicant Status | Sex   | 2009 | 2010 | 2011 | 2012 | 2013 | 2014 | 2015 | 2016 | 2017 | 2018 |
|------------------|-------|------|------|------|------|------|------|------|------|------|------|
| Placed           | Men   | -2%  | 7%   | -3%  | -11% | -11% | 0%   | 5%   | 15%  | 0%   | -3%  |
|                  | Women | -15% | -7%  | -15% | -15% | -12% | -4%  | -3%  | 3%   | 0%   | -1%  |
|                  | All   | -14% | -6%  | -14% | -15% | -12% | -3%  | -2%  | 4%   | 0%   | -1%  |