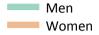

# SB.11 Placed 18 year old applicants to nursing from the UK by sex: 28 days after A level results day

Placed 18 year old applicants to nursing: change relative to 2017 cycle totals

| Applicant Status | Sex   | 2009 | 2010 | 2011 | 2012 | 2013 | 2014 | 2015 | 2016 | 2017 | 2018 |
|------------------|-------|------|------|------|------|------|------|------|------|------|------|
| Placed           | Men   | 0%   | 20%  | -6%  | -8%  | -20% | -11% | -11% | -3%  | 0%   | 3%   |
|                  | Women | -14% | -12% | -20% | -17% | -19% | -17% | -12% | -8%  | 0%   | 4%   |
|                  | All   | -13% | -11% | -20% | -16% | -19% | -16% | -12% | -8%  | 0%   | 4%   |