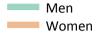

Placed 18 year old applicants to nursing: entry rate

# SB.14 Placed 18 year old applicants to nursing from the UK by sex: 28 days after A level results day

Placed 18 year old applicants to nursing: entry rate

| Applicant Status | Sex   | 2009 | 2010 | 2011 | 2012 | 2013 | 2014 | 2015 | 2016 | 2017 | 2018 |
|------------------|-------|------|------|------|------|------|------|------|------|------|------|
| Placed           | Men   | 0.1% | 0.1% | 0.1% | 0.0% | 0.0% | 0.0% | 0.0% | 0.1% | 0.1% | 0.1% |
|                  | Women | 1.3% | 1.3% | 1.2% | 1.3% | 1.2% | 1.3% | 1.4% | 1.4% | 1.6% | 1.7% |
|                  | All   | 0.6% | 0.7% | 0.6% | 0.6% | 0.6% | 0.7% | 0.7% | 0.7% | 0.8% | 0.9% |