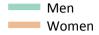

#### SB.62 Placed applicants to nursing by sex from the EU (excluding the UK) by sex: 28 days after A level results day

Placed applicants to nursing by sex: change relative to 2017 cycle totals

| Applicant Status | Sex   | 2009 | 2010 | 2011 | 2012 | 2013 | 2014 | 2015 | 2016 | 2017 | 2018 |
|------------------|-------|------|------|------|------|------|------|------|------|------|------|
| Placed           | Men   | -42% | 24%  | 47%  | -32% | 42%  | 3%   | 16%  | 45%  | 0%   | 0%   |
|                  | Women | -41% | 8%   | 8%   | 9%   | 18%  | 3%   | 13%  | 20%  | 0%   | -5%  |
|                  | All   | -41% | 10%  | 12%  | 5%   | 20%  | 3%   | 13%  | 23%  | 0%   | -5%  |