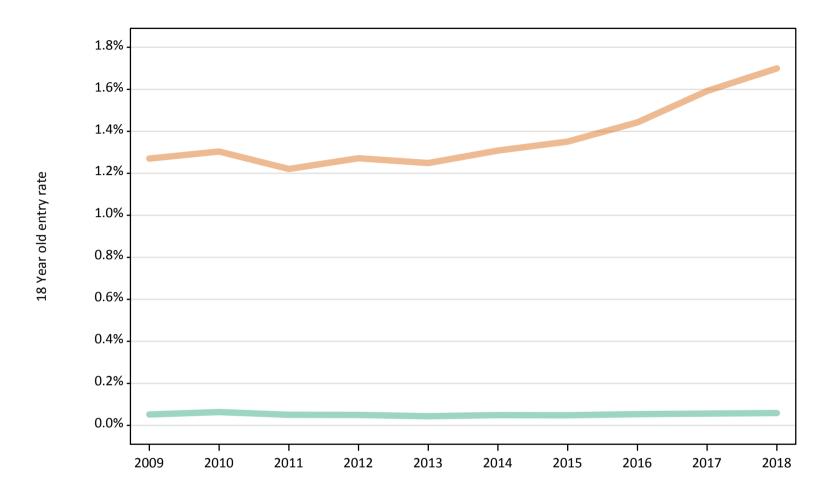

### SB.9 Placed 18 year old applicants to nursing from the UK by sex: 28 days after A level results day

Placed 18 year old applicants to nursing: change relative to 2017 cycle totals

# SB.11 Placed 18 year old applicants to nursing from the UK by sex: 28 days after A level results day

Placed 18 year old applicants to nursing: change relative to 2017 cycle totals

| Applicant Status | Sex   | 2009 | 2010 | 2011 | 2012 | 2013 | 2014 | 2015 | 2016 | 2017 | 2018 |
|------------------|-------|------|------|------|------|------|------|------|------|------|------|
| Placed           | Men   | 0%   | 20%  | -6%  | -8%  | -20% | -11% | -11% | -3%  | 0%   | 3%   |
|                  | Women | -14% | -12% | -20% | -17% | -19% | -17% | -12% | -8%  | 0%   | 4%   |
|                  | All   | -13% | -11% | -20% | -16% | -19% | -16% | -12% | -8%  | 0%   | 4%   |