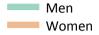

# B7 Nursing analysis at 00:05 on Thursday 13 September 2018 (28 days after A level results day)

SB.1 Placed applicants to nursing by sex from all domiciles by sex: 28 days after A level results day Placed applicants to nursing by sex: change relative to 2017 cycle totals

# SB.3 Placed applicants to nursing by sex from all domiciles by sex: 28 days after A level results day

Placed applicants to nursing by sex: change relative to 2017 cycle totals

| Applicant Status | Sex   | 2009 | 2010 | 2011 | 2012 | 2013 | 2014 | 2015 | 2016 | 2017 | 2018 |
|------------------|-------|------|------|------|------|------|------|------|------|------|------|
| Placed           | Men   | -2%  | 7%   | -3%  | -11% | -11% | 0%   | 5%   | 15%  | 0%   | -3%  |
|                  | Women | -15% | -7%  | -15% | -15% | -12% | -4%  | -3%  | 3%   | 0%   | -1%  |
|                  | All   | -14% | -6%  | -14% | -15% | -12% | -3%  | -2%  | 4%   | 0%   | -1%  |